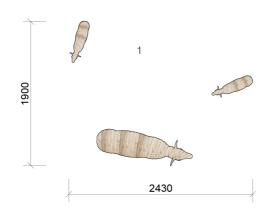

## CARVED WOODEN COW AND CALF WITH MILKING STOOL

- 1 Wooden cow lying down2 Wooden calf standing
- 3 Milking stool





# CARVED WOODEN SHEEP

1 - Wooden flock of sheep





## WOODEN TROUGHS

- 1 Wooden troughs filled with sand
- 2 Small wooden rakes, buckets and tools for sand-play





#### ROPEWALK AND STEPPING LOGS

- 1 Stumps and logsplaced as stepping elements2 Fixed wooden shovel
- 3 Fixed wooden pitchfork
- 4 Ropes strung between the tools to form a tightrope walk



Rev Date Initials Description

| J & L GIBBONS LLP                                                                                                                                          | Project:            |           |           | Drawing title:                     |      |
|------------------------------------------------------------------------------------------------------------------------------------------------------------|---------------------|-----------|-----------|-----