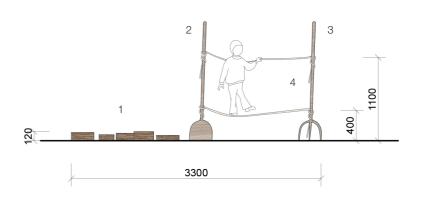

#### ROPEWALK AND STEPPING LOGS

- 1 Stumps and logsplaced as stepping elements2 Fixed wooden shovel
- 3 Fixed wooden pitchfork
- 4 Ropes strung between the tools to form a tightrope walk

Rev Date Initials Description