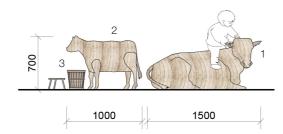

## CARVED WOODEN COW AND CALF WITH MILKING STOOL

- 1 Wooden cow lying down2 Wooden calf standing
- 3 Milking stool