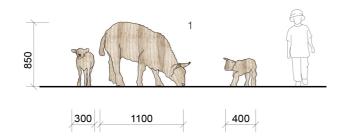

## CARVED WOODEN COW AND CALF WITH MILKING STOOL

- 1 Wooden cow lying down2 Wooden calf standing
- 3 Milking stool