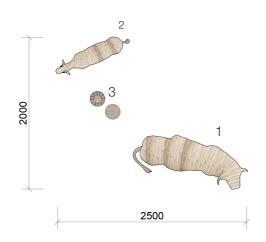

## CARVED WOODEN COW AND CALF WITH MILKING STOOL

- 1 Wooden cow lying down2 Wooden calf standing
- 3 Milking stool





# CARVED WOODEN SHEEP

1 - Wooden flock of sheep





## WOODEN TROUGHS

- 1 Wooden troughs filled with sand
- 2 Small wooden rakes, buckets and tools for sand-play





#### ROPEWALK AND STEPPING LOGS

- 1 Stumps and logsplaced as stepping elements2 Fixed wooden shovel
- 3 Fixed wooden pitchfork
- 4 Ropes strung between the tools to form a tightrope walk



Rev Date Initials Description

| J & L GIBBONS LLP                                                                                                                                          | Project:            |           |           | Drawing title:                     |      |
|----------------------------------------------------------------------------------------------------------------------------------------------------------