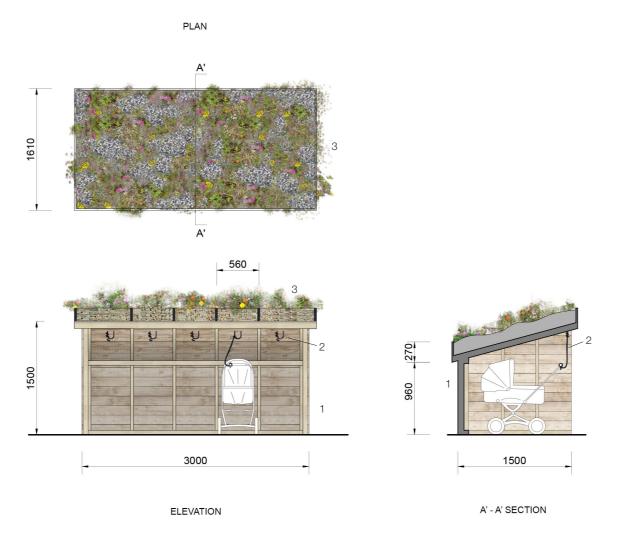

## KEY

- 1 Wooden storage for five pushchairs2 Lock3 Green roof

Rev Date Initials Description

LOCATION PLAN

| J & L GIBBONS LLP                                                                                                                                                                                                              | Project:         |           |           | Drawing title:    |      |
|--------------------------------------------------------------------------------------------------------------------------------------------------------------------------------------------------------------------------------|------------------|-----------|-----------|-------------------|------|
| LANDSCAPE ARCHITECTURE<br>URBAN DESIGN                                                                                                                                                                                         | MARBLE HILL PARK |           |           | PUSHCHAIR STORAGE |      |
| 19 SWAN YARD,                                                                                                                                                                                                                  | Date:            | Scale     | Status:   | Drawing number:   | Rev  |
| LONDON N1 1SD                                                                                                                                                                                                                  | Dato.            | Coalo     | Otatao.   | Brawing harrison. | 1101 |
| T: 020 7226 1345                                                                                                                                                                                                               | 24_02_2017       | 1:50 @ A3 | Planning  |                   |      |
| The information in this dealing is copyuright of J.B.L. Clibbons LLP Do not scale from this clearing. On the print of contraction, J.B.L. Clibbons LLP to be informed of any variation between site conditions and dimensions. | Drawn:           | Checked:  | Approved: | 581_PL_L_17       | _    |
|                                                                                                                                                                                                                                | SD               | ND        | ND        |                   |      |