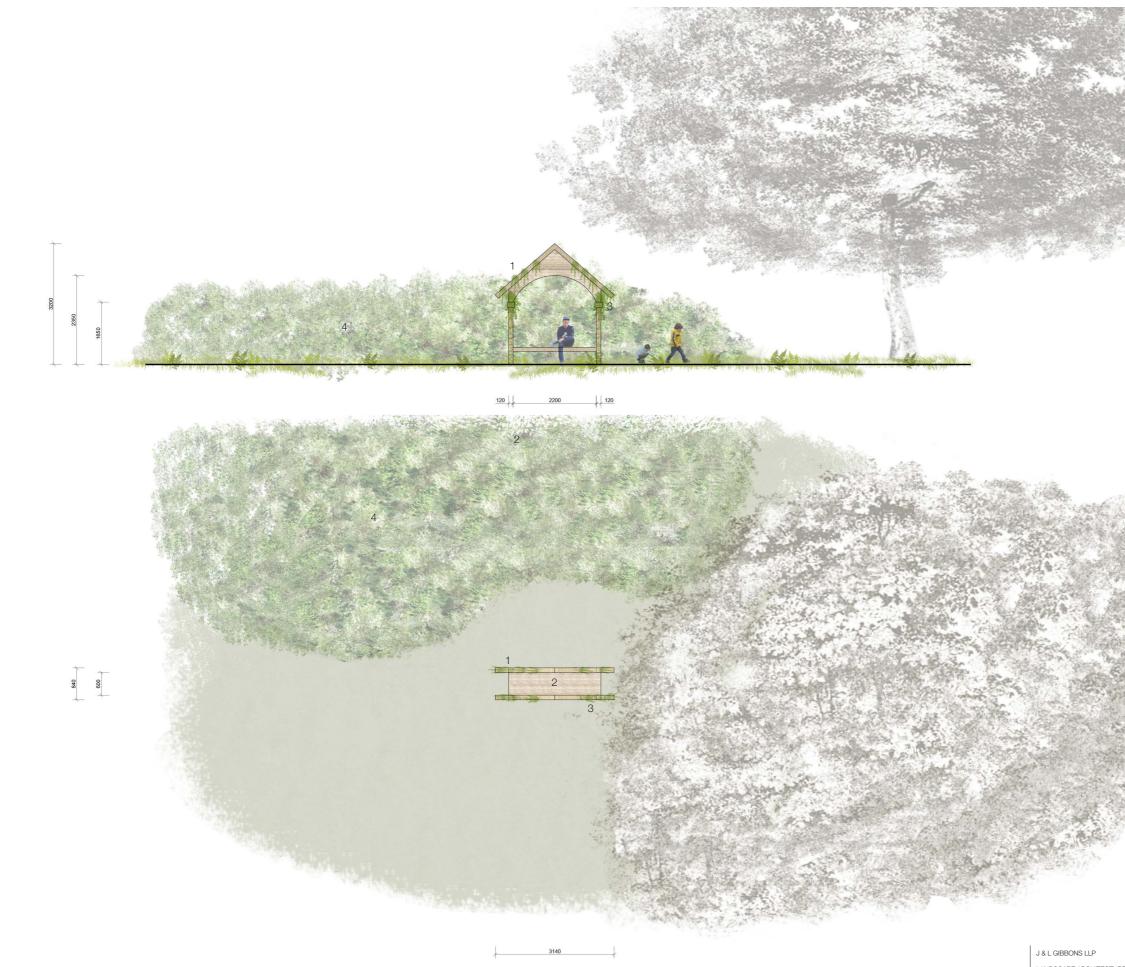

LANDSCAPE ARCHITECTU URBAN DESIGN

19 SWAN YARD, LONDON N1 1SD T: 020 7226 1345

KEY

Wooden building designed to resemble the old Ice House
Bench
Hedera helix (Ivy) and Lonicera japonica (Honeysuckle)
Thicket