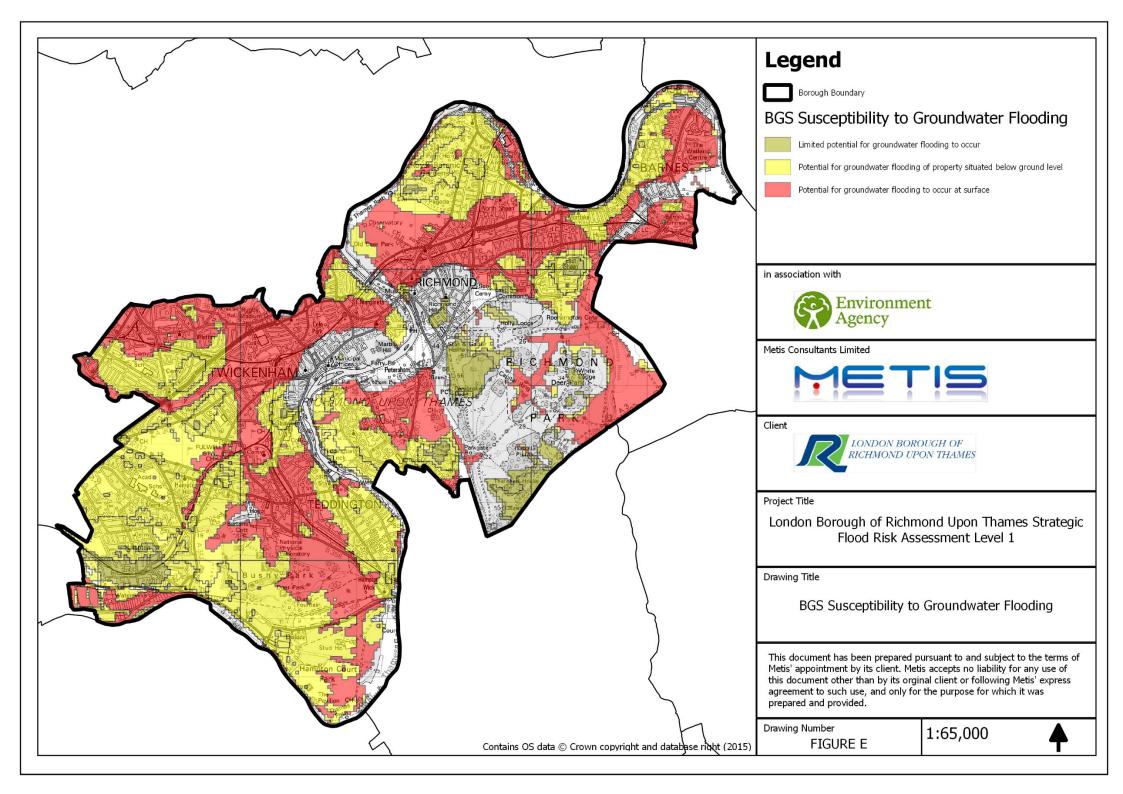

## **KEY PLAN**

|   | FLOOD COMPENSATION ANALYSIS |                          |                                                    |                  |  |  |  |  |
|---|-----------------------------|--------------------------|----------------------------------------------------|------------------|--|--|--|--|
|   | LEVEL BANDS<br>(m AOD)      | EXISTING<br>STORAGE (m³) | PROPOSED STORAGE<br>AFTER CONTOURS<br>AMENDED (m³) | NET GAIN<br>(m³) |  |  |  |  |
|   | 6.30-6.10                   | 2401                     | 2432                                               | 31               |  |  |  |  |
|   | 6.10-5.90                   | 2271                     | 2292                                               | 21               |  |  |  |  |
|   | 5.90-5.70                   | 2154                     | 2173                                               | 19               |  |  |  |  |
| 7 | 5.70-5.50                   | 2044                     | 2058                                               | 14               |  |  |  |  |
|   | 5.50-5.30                   | 1925                     | 1936                                               | 11               |  |  |  |  |
|   | 5.30-5.10                   | 1812                     | 1823                                               | 11               |  |  |  |  |
|   | 5.10-4.90                   | 1692                     | 1702                                               | 10               |  |  |  |  |
|   | 4.90-4.70                   | 1525                     | 1551                                               | 26               |  |  |  |  |
|   | 4.70-4.50                   | 1314                     | 1360                                               | 46               |  |  |  |  |
|   | 4.50-4.30                   | 968                      | 983                                                | 15               |  |  |  |  |

PROPOSED CONTOUR AND LEVEL (m AOD)

TOTAL GAIN (m³)

204

CONTAINS ORDNANCE SURVEY DATA © CROWN COPYRIGHT AND DATABASE RIGHT

| ark                                                                                                                                                                                                                                                                                                                                                                                                                                                                                                                                                                                                                                                                                                                                                                                                                                                                                                                                                                                                                                                                                                                                                                                                                                                                                                                                                                                                                                                                                                                                                                                                                                                                                                                                                                                                                                                                                                                                                                                                                                                                                                                           | Revision | Date | Drawn | Chkd | Appd |  |  |
|-------------------------------------------------------------------------------------------------------------------------------------------------------------------------------------------------------------------------------------------------------------------------------------------------------------------------------------------------------------------------------------------------------------------------------------------------------------------------------------------------------------------------------------------------------------------------------------------------------------------------------------------------------------------------------------------------------------------------------------------------------------------------------------------------------------------------------------------------------------------------------------------------------------------------------------------------------------------------------------------------------------------------------------------------------------------------------------------------------------------------------------------------------------------------------------------------------------------------------------------------------------------------------------------------------------------------------------------------------------------------------------------------------------------------------------------------------------------------------------------------------------------------------------------------------------------------------------------------------------------------------------------------------------------------------------------------------------------------------------------------------------------------------------------------------------------------------------------------------------------------------------------------------------------------------------------------------------------------------------------------------------------------------------------------------------------------------------------------------------------------------|----------|------|-------|------|------|--|--|
| ON NO NOTE DO |          |      |       |      |      |  |  |