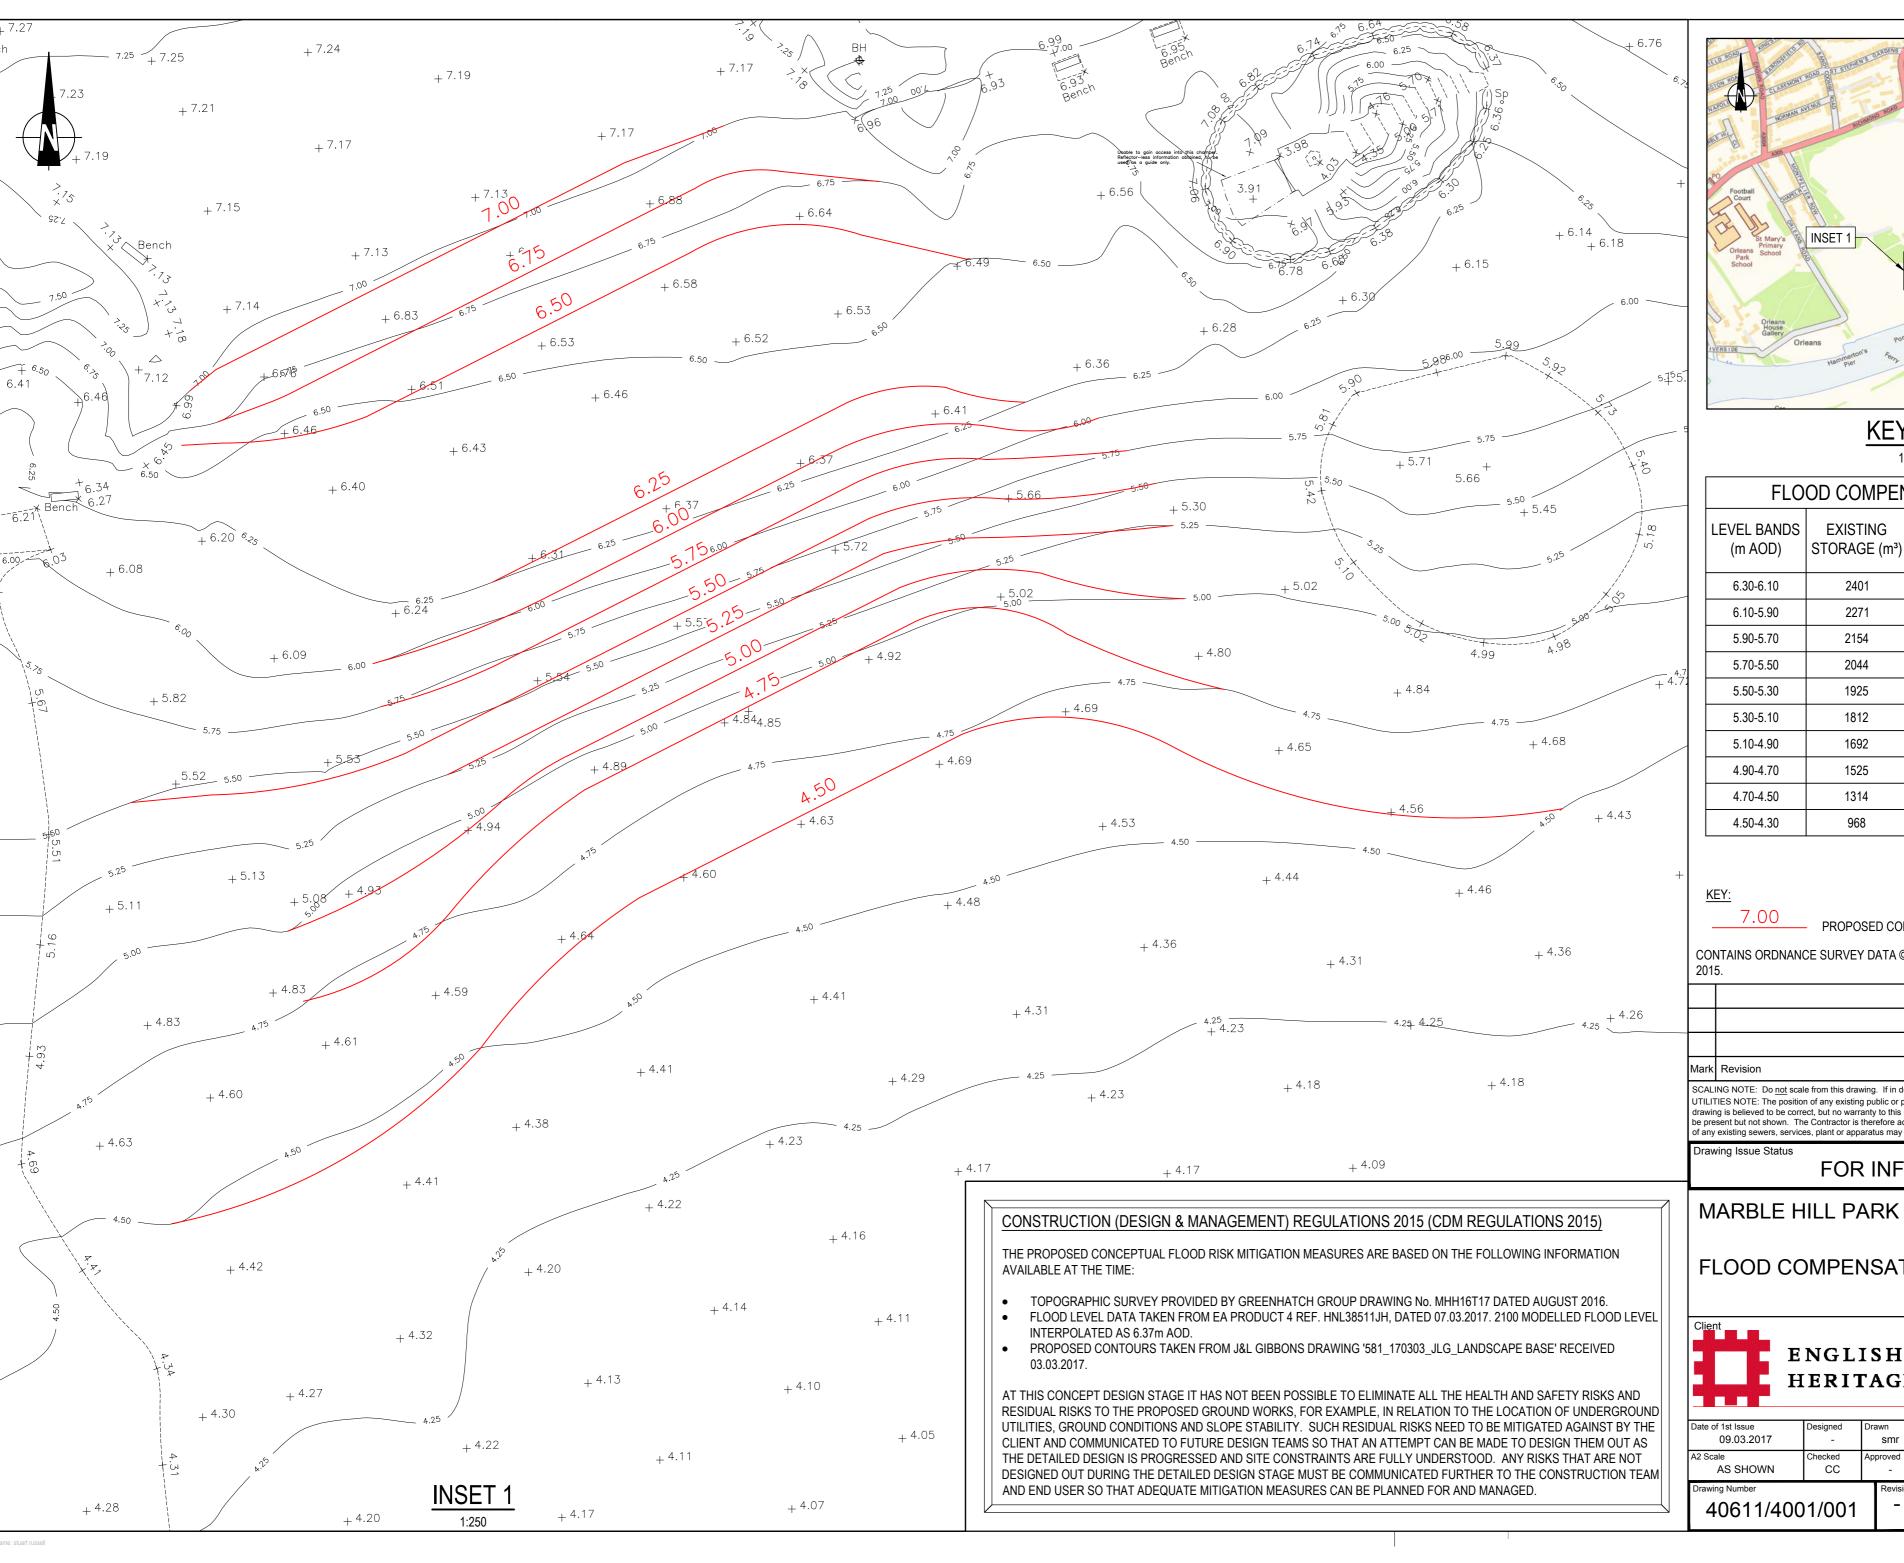

## **KEY PLAN**

|   | FLOOD COMPENSATION ANALYSIS |                          |                                                    |                  |  |  |  |  |
|---|-----------------------------|--------------------------|----------------------------------------------------|------------------|--|--|--|--|
|   | LEVEL BANDS<br>(m AOD)      | EXISTING<br>STORAGE (m³) | PROPOSED STORAGE<br>AFTER CONTOURS<br>AMENDED (m³) | NET GAIN<br>(m³) |  |  |  |  |
|   | 6.30-6.10                   | 2401                     | 2432                                               | 31               |  |  |  |  |
|   | 6.10-5.90                   | 2271                     | 2292                                               | 21               |  |  |  |  |
|   | 5.90-5.70                   | 2154                     | 2173                                               | 19               |  |  |  |  |
| 7 | 5.70-5.50                   | 2044                     | 2058                                               | 14               |  |  |  |  |
|   | 5.50-5.30                   | 1925                     | 1936                                               | 11               |  |  |  |  |
|   | 5.30-5.10                   | 1812                     | 1823                                               | 11               |  |  |  |  |
|   | 5.10-4.90                   | 1692                     | 1702                                               | 10               |  |  |  |  |
|   | 4.90-4.70                   | 1525                     | 1551                                               | 26               |  |  |  |  |
|   | 4.70-4.50                   | 1314                     | 1360                                               | 46               |  |  |  |  |
|   | 4.50-4.30                   | 968                      | 983                                                | 15               |  |  |  |  |

PROPOSED CONTOUR AND LEVEL (m AOD)

TOTAL GAIN (m³)

204

CONTAINS ORDNANCE SURVEY DATA © CROWN COPYRIGHT AND DATABASE RIGHT

| ark                                                                                                                                                                                                                                                                                                                                                                                                                                                                                                                                                                                                                                                                                                                                                                                                                                                                                                                                                                                                                                                                                                                                                                                                                                                                                                                                                                                                                                                                                                                                                                                                                                                                                                                                                                                                                                                                                                                                                                                                                                                                                                                           | Revision | Date | Drawn | Chkd | Appd |  |  |
|-------------------------------------------------------------------------------------------------------------------------------------------------------------------------------------------------------------------------------------------------------------------------------------------------------------------------------------------------------------------------------------------------------------------------------------------------------------------------------------------------------------------------------------------------------------------------------------------------------------------------------------------------------------------------------------------------------------------------------------------------------------------------------------------------------------------------------------------------------------------------------------------------------------------------------------------------------------------------------------------------------------------------------------------------------------------------------------------------------------------------------------------------------------------------------------------------------------------------------------------------------------------------------------------------------------------------------------------------------------------------------------------------------------------------------------------------------------------------------------------------------------------------------------------------------------------------------------------------------------------------------------------------------------------------------------------------------------------------------------------------------------------------------------------------------------------------------------------------------------------------------------------------------------------------------------------------------------------------------------------------------------------------------------------------------------------------------------------------------------------------------|----------|------|-------|------|------|--|--|
| ON NO NOTE DO |          |      |       |      |      |  |  |

SCALING NOTE: Do not scale from this drawing. If in doubt, ask.

UTILITIES NOTE: The position of any existing public or private sewers, utility services, plant or apparatus shown on this drawing is believed to be correct, but no warranty to this is expressed or implied. Other such plant or apparatus may also be present but not shown. The Contractor is therefore advised to undertake their own investigation where the presence

## FOR INFORMATION

#### FLOOD COMPENSATION ANALYSIS

smr

Offices throughout the UK and Europe

www.peterbrett.com © Peter Brett Associates LLP READING Tel: 01189 500 761