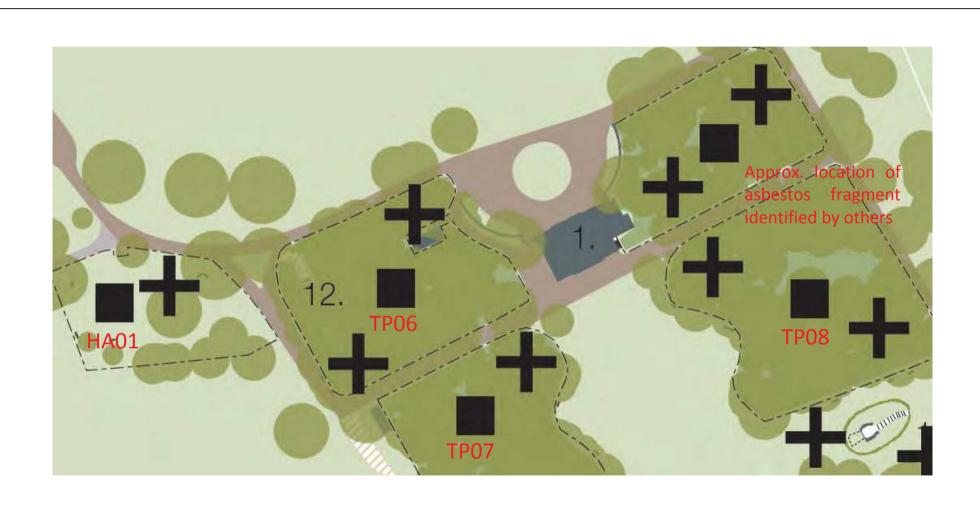

## FIGURE 2 APPROXIMATE EXPLORATORY HOLE LOCATION PLAN

Marble Hill House – Proposed Pathways & Playground 299004