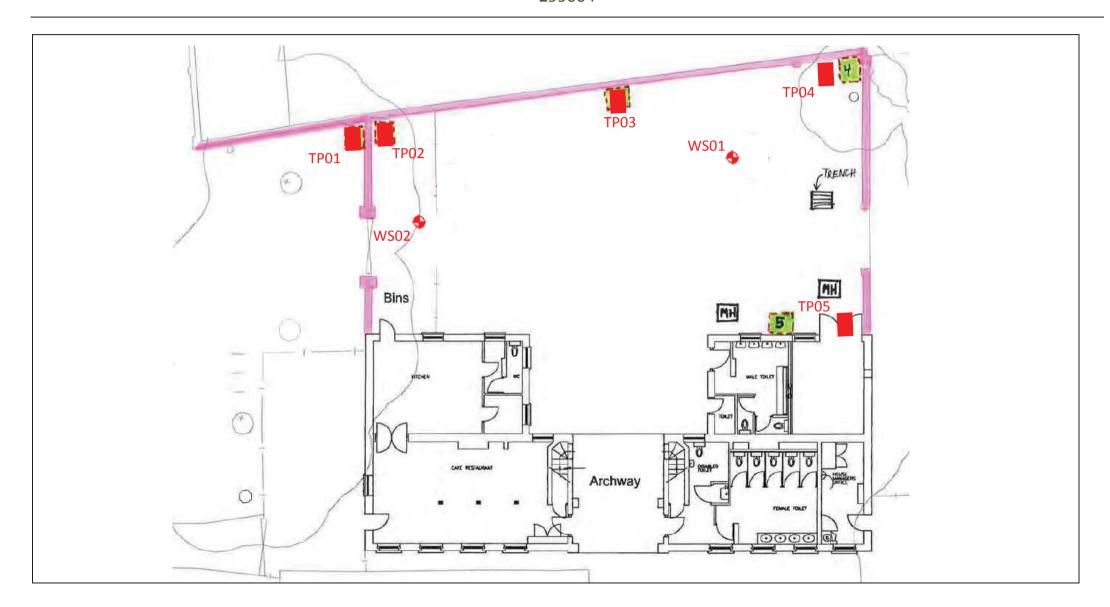

## FIGURE 1 APPROXIMATE EXPLORATORY HOLE LOCATION PLAN

Marble Hill House – Proposed Café Extension 299004