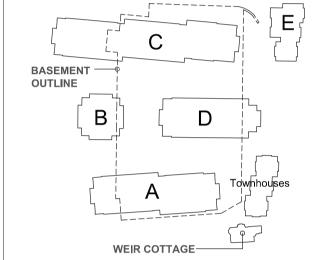

| Rev: | Description:                                                                                                                                                                                                                                                                                                                                                                                                               | Date:    | Drawn by: | Issued by |
|------|----------------------------------------------------------------------------------------------------------------------------------------------------------------------------------------------------------------------------------------------------------------------------------------------------------------------------------------------------------------------------------------------------------------------------|----------|-----------|-----------|
| P01  | -Steps associated with flood<br>defence line revised as<br>existing                                                                                                                                                                                                                                                                                                                                                        | 11-09-15 | EP        | TPH       |
| P02  | -Block A & C Central entrance, Unit mix, Fire escape position, Ground floor balconies changed to suspended, Minor revision to staircase position to units next to the Thames -Width of each Block D units increased by 300mm -Position of Block D & E revised - rotated slightly to match Block B -Minor landscape adjustments to the central entrances of Blocks A & C and the rear of Blocks D & E -Sub-station position |          | EP        | TPH       |
| P03  | -Central Block B Split into two<br>Blocks, associated landscape<br>revisions.<br>-Entrance revised to provide<br>an in and an out vehicular<br>route                                                                                                                                                                                                                                                                       | 11-05-16 | EP        | TPH       |
| P04  | -Internal amendments to<br>proposed central Blocks B1 &<br>B2 providing an additional 4<br>units and associated minor<br>revisions to the facades<br>-Landscape strip to riverwalk<br>reinstated                                                                                                                                                                                                                           | 10-08-16 | EP        | TPH       |
| P05  | -Revised Section 73 Application<br>Building names revised                                                                                                                                                                                                                                                                                                                                                                  | 23-03-17 | NP        | TPH       |