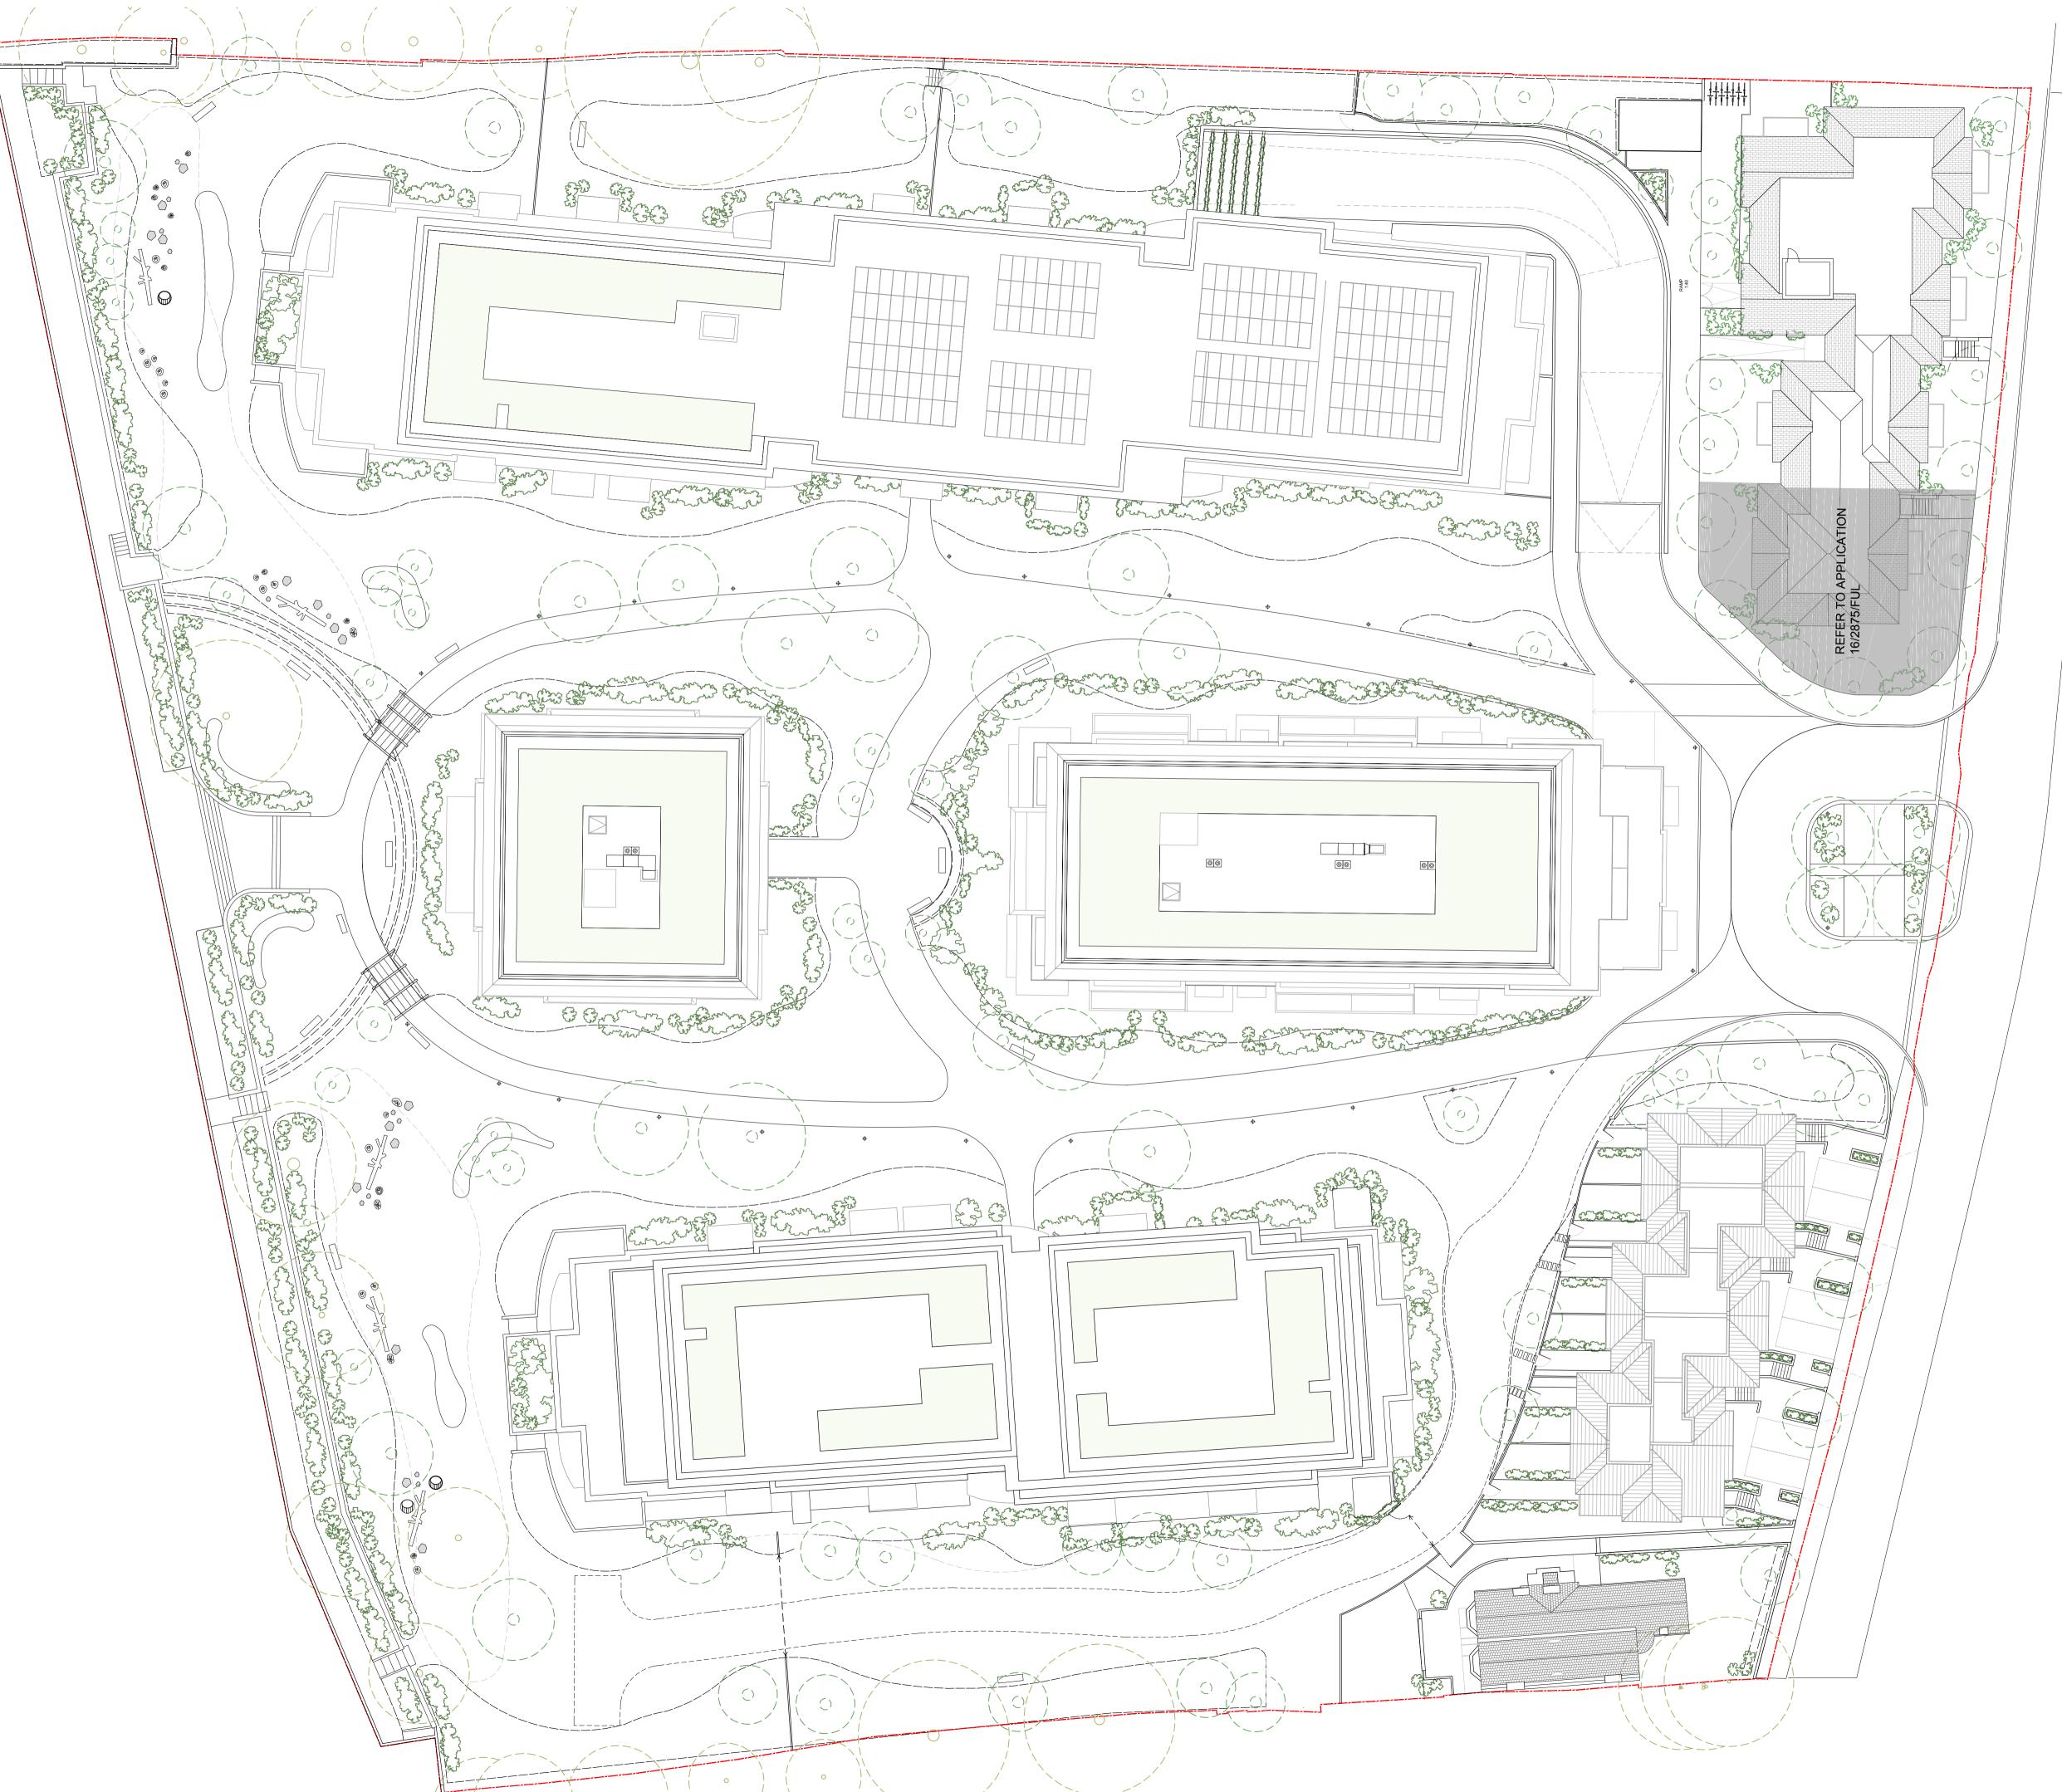

## PLANNING

Project:
Teddington Riverside

Drawing Title:
Proposed Roof Plan

## hamiltons architects

| Scale                | Drawn by:               | Issued by: | Date:       |
|----------------------|-------------------------|------------|-------------|
| 1:250 @A1            | ES                      | TPH        | 06-06-15    |
| Project No:<br>14039 | Drawing No:<br>A-10-107 |            | Rev:<br>P05 |