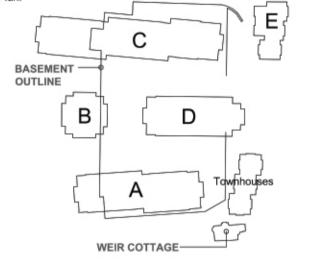

Proposed Elevation 4-4'

| Rev: | Description:                                                                                  | Date:    | Drawn by: | Issued |
|------|-----------------------------------------------------------------------------------------------|----------|-----------|--------|
| P01  | Not issued                                                                                    |          |           |        |
| P02  | Blocks D & E updated on<br>elevations 3-3 & 4-4,<br>central door on block A<br>elevations 3-3 | 15-04-16 | JI        | трн    |
| P03  | Central Block B Split into two<br>Blocks                                                      | 11-05-16 | SD        | трн    |
| P04  | Proposed elevation 3-3 East<br>Block A & 4-4 West Block A<br>-Building names revised          | 17-03-16 | SD        | трн    |
|      |                                                                                               |          |           |        |

## Material Legend

| 1       | Light clay facing brickwork.                                                                                                         |
|---------|--------------------------------------------------------------------------------------------------------------------------------------|
| 2       | Dark clay facing brickwork.                                                                                                          |
| 3       | Double glazed reversible timber and RAL aluminium<br>composite windows (triple glazed onto waterside) all to match<br>SBD policy 27. |
| 4       | Reconstituted stone coping/facing/fascia.                                                                                            |
| 5       | RAL coloured preformed aluminium coping.                                                                                             |
| 6       | RAL coloured solid aluminium brise soleil.                                                                                           |
| 7       | Toughened glass balustrade.                                                                                                          |
| 8       | Tubular brushed stainless steel handrail.                                                                                            |
| 9       | Black steel balcony balustrade with horizontal members to flat vertical balusters.                                                   |
| 10      | Glass entrance doors with RAL finished surrounds and glazed<br>side screens, all to match SBD policy 20.                             |
| (11)    | Composite cladding in RAL coloured aluminium finish with<br>concealed fixings.                                                       |
| 12      | Aluminium cladding in RAL coloured finish with concealed<br>fixings.                                                                 |
| 13      | Clear or opaque glass panel depending on internal apartment<br>configuration.                                                        |
| (14)    | Sedum Roof.                                                                                                                          |
|         |                                                                                                                                      |
| 1       | 20 40m                                                                                                                               |
|         |                                                                                                                                      |
|         | PLANNING                                                                                                                             |
| oject:  |                                                                                                                                      |
| eddin   | gton Riverside                                                                                                                       |
| awing T |                                                                                                                                      |
|         | ed Elevation 3-3' East Block A<br>ed Elevation 4-4 West' Block A                                                                     |
| h       | amiltons architects                                                                                                                  |
| cale    | Drawn by: Issued by: Date:                                                                                                           |