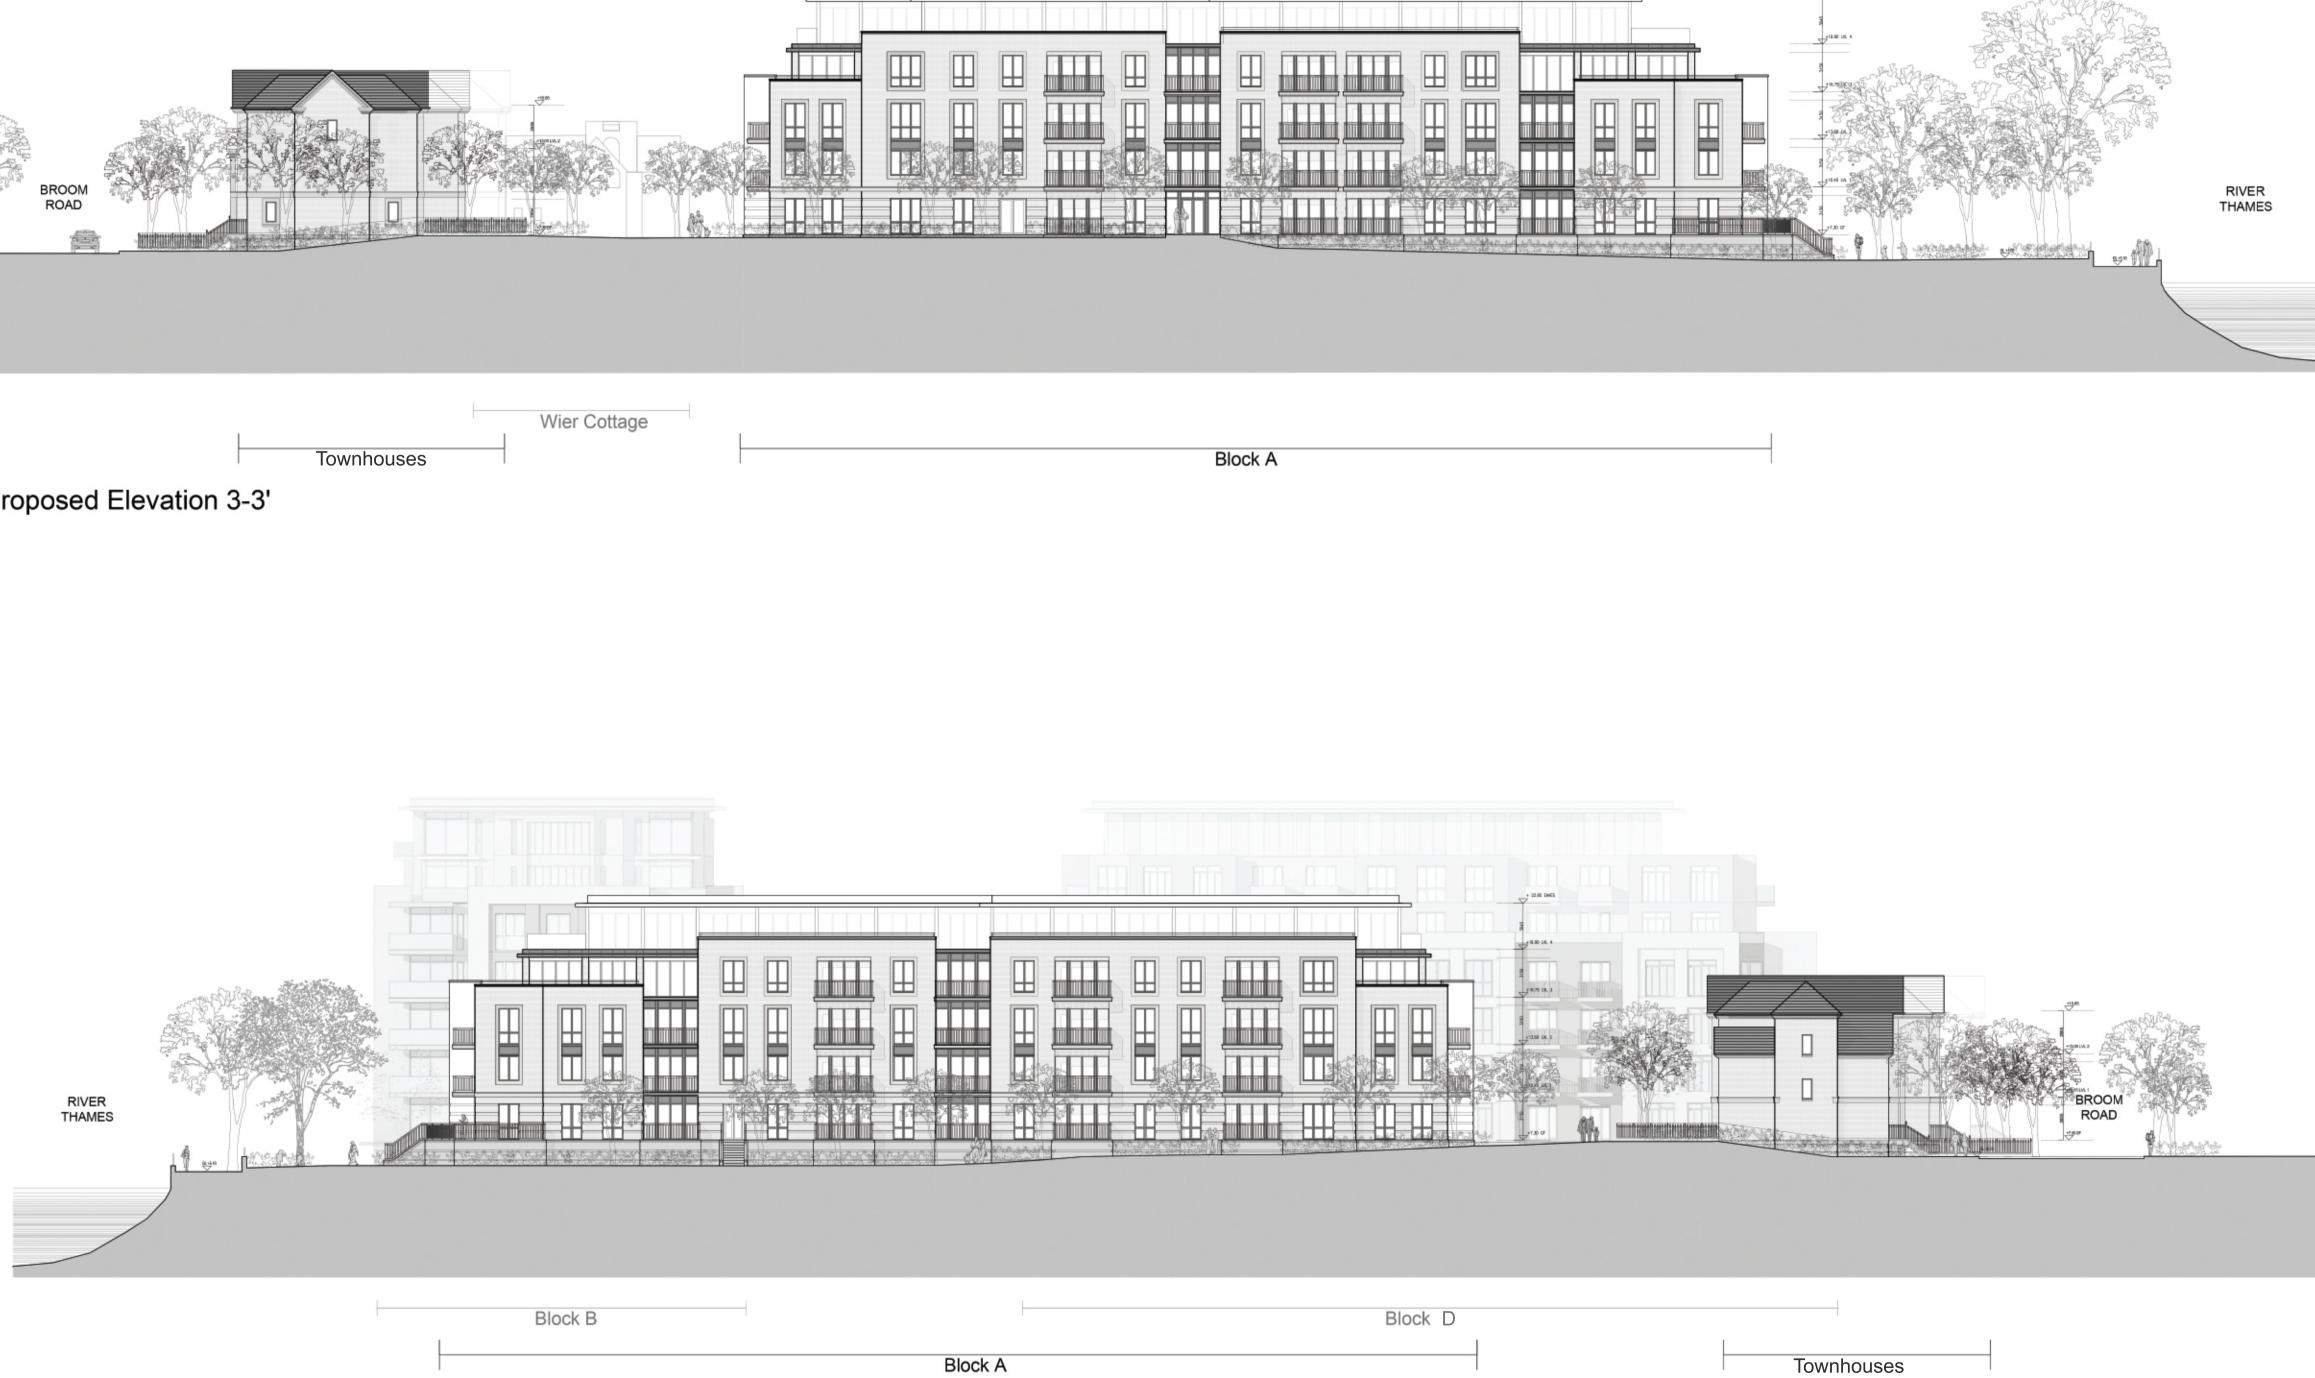

Proposed Elevation 4-4'

| Rev: | Description:                                                                                  | Date:    | Drawn by: | Issued |
|------|-----------------------------------------------------------------------------------------------|----------|-----------|--------|
| P01  | Not issued                                                                                    |          |           |        |
| P02  | Blocks D & E updated on<br>elevations 3-3 & 4-4,<br>central door on block A<br>elevations 3-3 | 15-04-16 | JI        | трн    |
| P03  | Central Block B Split into two<br>Blocks                                                      | 11-05-16 | SD        | трн    |
| P04  | Proposed elevation 3-3 East<br>Block A & 4-4 West Block A<br>-Building names revised          | 17-03-16 | SD        | трн    |
|      |                                                                                               |          |           |        |

## Material Legend

| 1       | Light clay facing brickwork.                                                                                                         |
|---------|--------------------------------------------------------------------------------------------------------------------------------------|
| 2       | Dark clay facing brickwork.                                                                                                          |
| 3       | Double glazed reversible timber and RAL aluminium<br>composite windows (triple glazed onto waterside) all to match<br>SBD policy 27. |
| 4       | Reconstituted stone coping/facing/fascia.                                                                                            |
| 5       | RAL coloured preformed aluminium coping.                                                                                             |
| 6       | RAL coloured solid aluminium brise soleil.                                                                                           |
| 7       | Toughened glass balustrade.                                                                                                          |
| 8       | Tubular brushed stainless steel handrail.                                                                                            |
| 9       | Black steel balcony balustrade with horizontal members to flat vertical balusters.                                                   |
| 10      | Glass entrance doors with RAL finished surrounds and glazed<br>side screens, all to match SBD policy 20.                             |
| (11)    | Composite cladding in RAL coloured aluminium finish with<br>concealed fixings.                                                       |
| 12      | Aluminium cladding in RAL coloured finish with concealed<br>fixings.                                                                 |
| 13      | Clear or opaque glass panel depending on internal apartment<br>configuration.                                                        |
| (14)    | Sedum Roof.                                                                                                                          |
|         |                                                                                                                                      |
| 1       | 20 40m                                                                                                                               |
|         |                                                                                                                                      |
|         | PLANNING                                                                                                                             |
| oject:  |                                                                                                                                      |
| eddin   | gton Riverside                                                                                                                       |
| awing T |                                                                                                                                      |
|         | ed Elevation 3-3' East Block A<br>ed Elevation 4-4 West' Block A                                                                     |
| h       | amiltons architects                                                                                                                  |
| cale    | Drawn by: Issued by: Date:                                                                                                           |