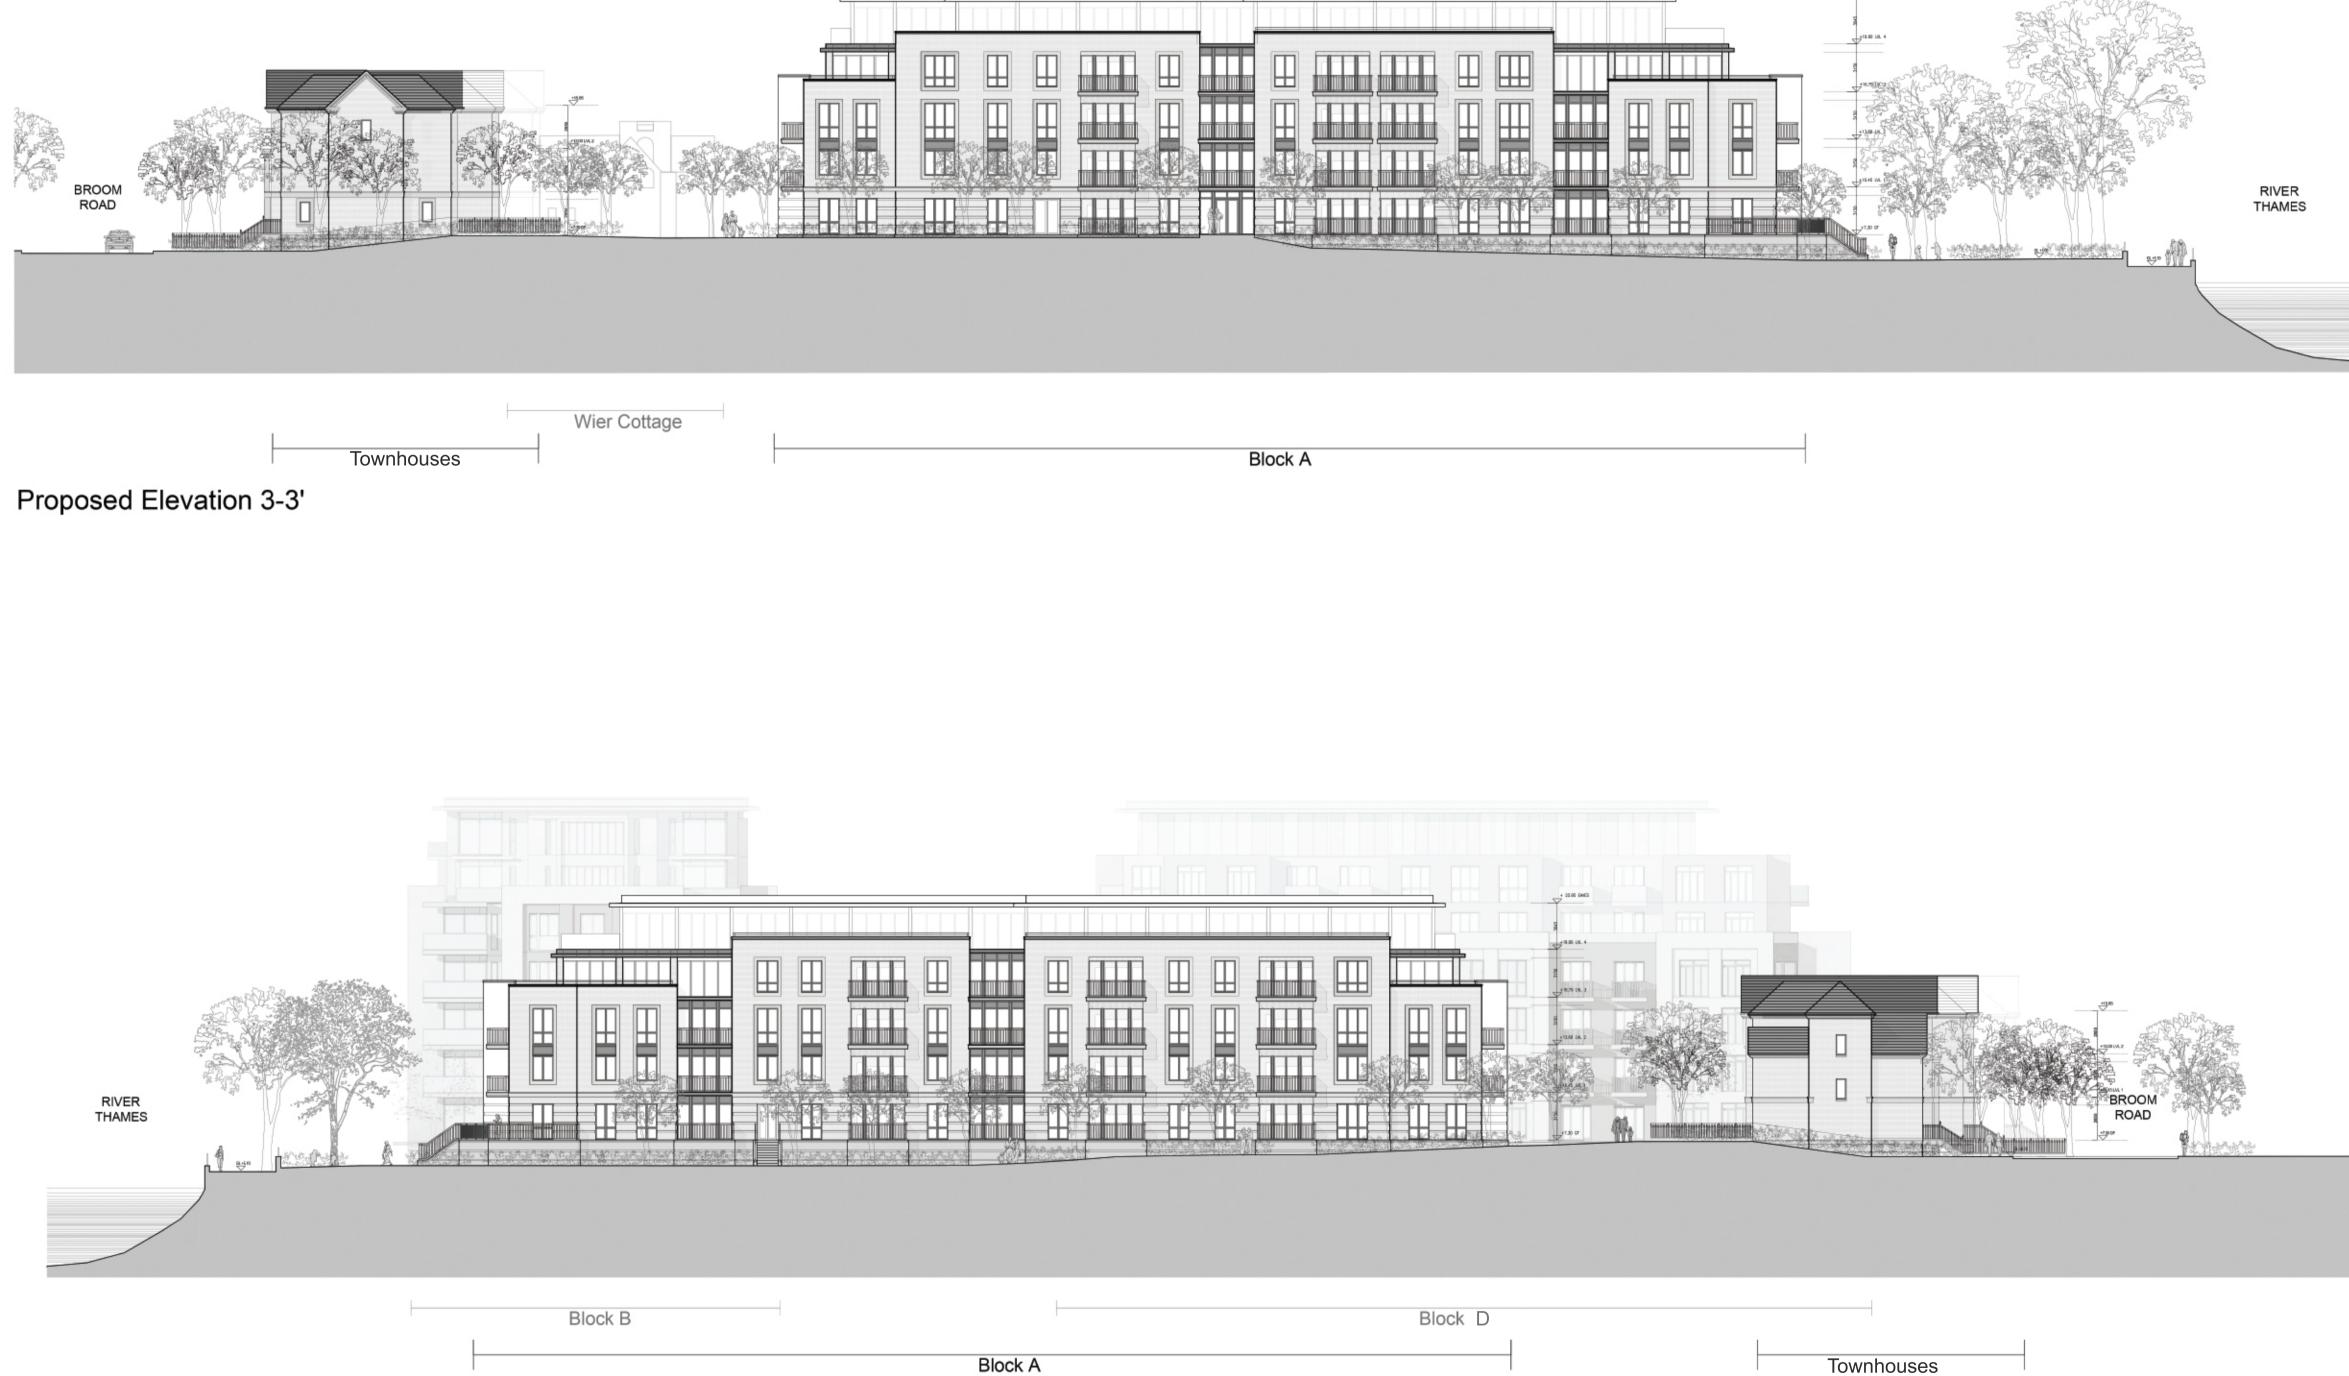

Proposed Elevation 4-4'

| Rev: | Description:                                                                                  | Date:    | Drawn by: | Issued |
|------|-----------------------------------------------------------------------------------------------|----------|-----------|--------|
| P01  | Not issued                                                                                    |          |           |        |
| P02  | Blocks D & E updated on<br>elevations 3-3 & 4-4,<br>central door on block A<br>elevations 3-3 | 15-04-16 | JI        | трн    |
| P03  | Central Block B Split into two<br>Blocks                                                      | 11-05-16 | SD        | трн    |
| P04  | Proposed elevation 3-3 East<br>Block A & 4-4 West Block A<br>-Building names revised          | 17-03-16 | SD        | трн    |
|      |                                                                                               |          |           |        |

## Material Legend

| 1       | Light clay facing brickwork.                                                                                                         |
|---------|--------------------------------------------------------------------------------------------------------------------------------------|
| 2       | Dark clay facing brickwork.                                                                                                          |
| 3       | Double glazed reversible timber and RAL aluminium<br>composite windows (triple glazed onto waterside) all to match<br>SBD policy 27. |
| 4       | Reconstituted stone coping/facing/fascia.                                                                                            |
| 5       | RAL coloured preformed aluminium coping.                                                                                             |
| 6       | RAL coloured solid aluminium brise soleil.                                                                                           |
| 7       | Toughened glass balustrade.                                                                                                          |
| 8       | Tubular brushed stainless steel handrail.                                                                                            |
| 9       | Black steel balcony balustrade with horizontal members to flat vertical balusters.                                                   |
| 10      | Glass entrance doors with RAL finished surrounds and glazed<br>side screens, all to match SBD policy 20.                             |
| (11)    | Composite cladding in RAL coloured aluminium finish with<br>concealed fixings.                                                       |
| 12      | Aluminium cladding in RAL coloured finish with concealed<br>fixings.                                                                 |
| 13      | Clear or opaque glass panel depending on internal apartment<br>configuration.                                                        |
| (14)    | Sedum Roof.                                                                                                                          |
|         |                                                                                                                                      |
| 1       | 20 40m                                                                                                                               |
|         |                                                                                                                                      |
|         | PLANNING                                                                                                                             |
| oject:  |                                                                                                                                      |
| eddin   | gton Riverside                                                                                                                       |
| awing T |                                                                                                                                      |
|         | ed Elevation 3-3' East Block A<br>ed Elevation 4-4 West' Block A                                                                     |
| h       | amiltons architects                                                                                                                  |
| cale    | Drawn by: Issued by: Date:                                                                                                           |