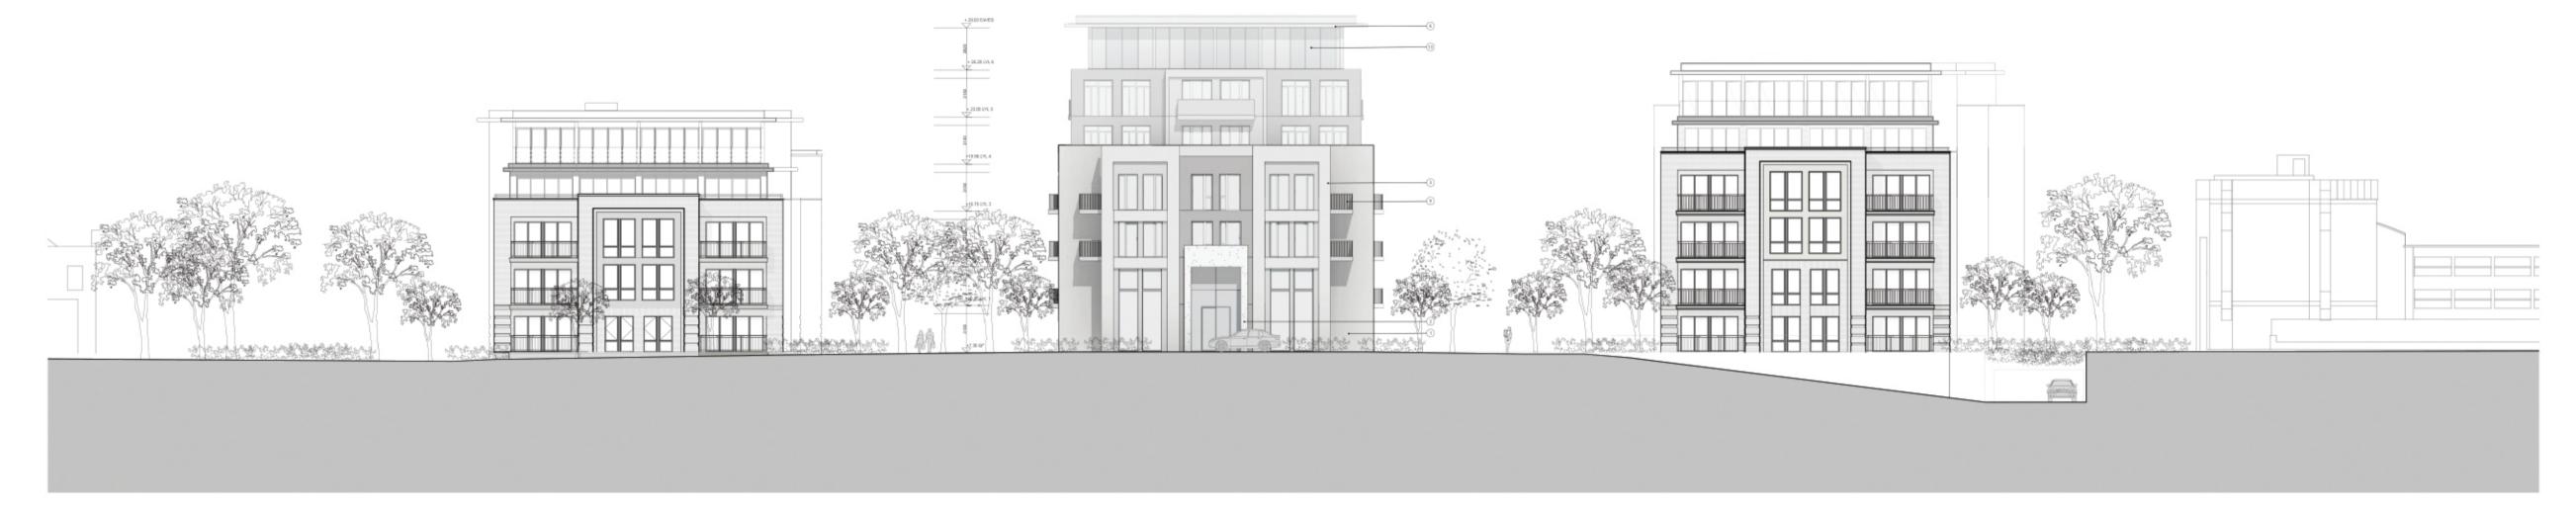

Proposed Elevation 9-9'

Refer to Application 16/2875/FUL 

Block E

Block A

Proposed Elevation 10-10'

Block B

Block C

Townhouses

## Do not scale from this drawing. Check all dimensions on site before fabrication or setting out. This document is protected by copyright and may not be reproduced without the permission of Hamiltons Architects Ltd. Notes: Rev: Description: Drawn by: Issued by: Date: P01 Blocks D & E updated on elevation 10-10 15-04-16 TPH JI P02 -Central Block B Split into two Blocks, associated landscape TPH -Material 2 amended -Entrance revised on elevation 10-10' to provide an in and an out vehicular route P03 -Revised Section 73 Application 23-03-17 SD TPH Key Plan: E С BASEMENT -OUTLINE B D WEIR COTTAGE 2-2' 1-1' Material Legend 1 Light clay facing brickwork. 2 Dark clay facing brickwork.

| S                                               | Dank ola                                                                                                                             | y laoing briokwonk.  |                   |                   |
|-------------------------------------------------|--------------------------------------------------------------------------------------------------------------------------------------|----------------------|-------------------|-------------------|
| 3                                               | Double glazed reversible timber and RAL aluminium<br>composite windows (triple glazed onto waterside) all to match<br>SBD policy 27. |                      |                   |                   |
| 4                                               |                                                                                                                                      | ituted stone coping  | /facing/fascia.   |                   |
| 5                                               | RAL cold                                                                                                                             | oured preformed all  | uminium coping.   |                   |
| 6                                               | RAL cold                                                                                                                             | oured solid aluminiu | um brise soleil.  |                   |
| 7                                               | Toughened glass balustrade.                                                                                                          |                      |                   |                   |
| 8                                               | Tubular brushed stainless steel handrail.                                                                                            |                      |                   |                   |
| 9                                               | Black steel balcony balustrade with horizontal members to flat<br>vertical balusters.                                                |                      |                   |                   |
| 10                                              | Glass entrance doors with RAL finished surrounds and glazed<br>side screens, all to match SBD policy 20.                             |                      |                   |                   |
| (11)                                            | Composite cladding in RAL coloured aluminium finish with<br>concealed fixings.                                                       |                      |                   |                   |
| (12)                                            | Aluminium cladding in RAL coloured finish with concealed<br>fixings.                                                                 |                      |                   |                   |
| 13                                              | Clear or opaque glass panel depending on internal apartment<br>configuration.                                                        |                      |                   |                   |
| 14)                                             | Sedum Roof.                                                                                                                          |                      |                   |                   |
|                                                 |                                                                                                                                      |                      |                   |                   |
|                                                 |                                                                                                                                      |                      |                   |                   |
|                                                 |                                                                                                                                      |                      |                   |                   |
|                                                 |                                                                                                                                      |                      |                   |                   |
|                                                 |                                                                                                                                      |                      |                   |                   |
|                                                 |                                                                                                                                      |                      |                   |                   |
|                                                 |                                                                                                                                      |                      |                   |                   |
|                                                 |                                                                                                                                      |                      |                   |                   |
|                                                 |                                                                                                                                      |                      |                   |                   |
| 1                                               | _                                                                                                                                    | 1                    | 10                | 20m               |
|                                                 |                                                                                                                                      |                      |                   |                   |
| PLANNING                                        |                                                                                                                                      |                      |                   |                   |
| Project:                                        |                                                                                                                                      |                      |                   |                   |
| Teddington Riverside                            |                                                                                                                                      |                      |                   |                   |
| Drawing Title:<br>Proposed Elevation 9-9' North |                                                                                                                                      |                      |                   |                   |
|                                                 |                                                                                                                                      | levation 10-1        |                   |                   |
| hamiltons architects                            |                                                                                                                                      |                      |                   |                   |
|                                                 |                                                                                                                                      |                      |                   |                   |
| Scale                                           |                                                                                                                                      | Drawn by:            | Issued by:        | Date:             |
| Scale<br>1:250                                  | @A1                                                                                                                                  | Drawn by:<br>ES      | lssued by:<br>TPH | Date:<br>11-09-15 |
|                                                 | No:                                                                                                                                  |                      |                   |                   |