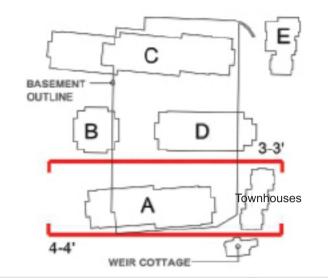

mensions on site before fabrication or setting out.

This document is protected by copyright and may not be reproduced without the permission of Hamiltons Architects Ltd.

Ivotes.

| Rev: | Description:                                                                | Date:    | Drawn by: | Issued by |
|------|-----------------------------------------------------------------------------|----------|-----------|-----------|
| P01  | Block D & E updated,<br>Block A amended for<br>central door                 | 05-04-16 | JI        | TPH       |
| P02  | Central Block B Split into two Blocks                                       | 11-06-16 | SD        | TPH       |
| P03  | -Building names revised<br>-Proposed elevation 3-3<br>Block A & 4-4 block A | 23-03-17 | NP        | TPH       |

Key Pl





## **PLANNING**

Project:

Teddington Riverside

Drawing Title:

Proposed elevation 3-3 Block A

Proposed elevation 4-4 Block A

## hamiltons architects

| 1:250 @A1   | Drawn by:<br>HH | TPH | Date:<br>04-09-15 |
|-------------|-----------------|-----|-------------------|
| Project No: | Drawing No:     |     | Rev:              |
| 14039       | A-10-306        |     | P03               |