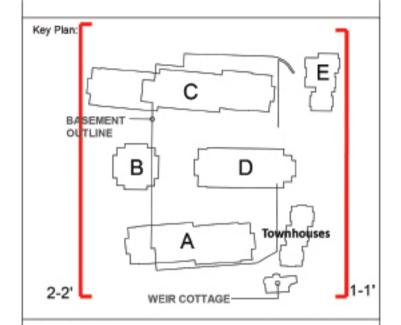

Proposed Elevation 1-1' (Dimensions noted are from the relevant boundary plane)

Proposed Elevation 2-2' (Dimensions noted are from the relevant boundary plane)

Do not scale from this drawing.
Check all dimensions on site before fabrication or setting out.
This document is protected by copyright and may not be reproduced without the permission of Hamiltons Architects Ltd.

## **PLANNING**

Project:

Teddington Riverside

rawing Title:

Proposed Comparative Elevation 1-1' Proposed Comparative Elevation 2-2'