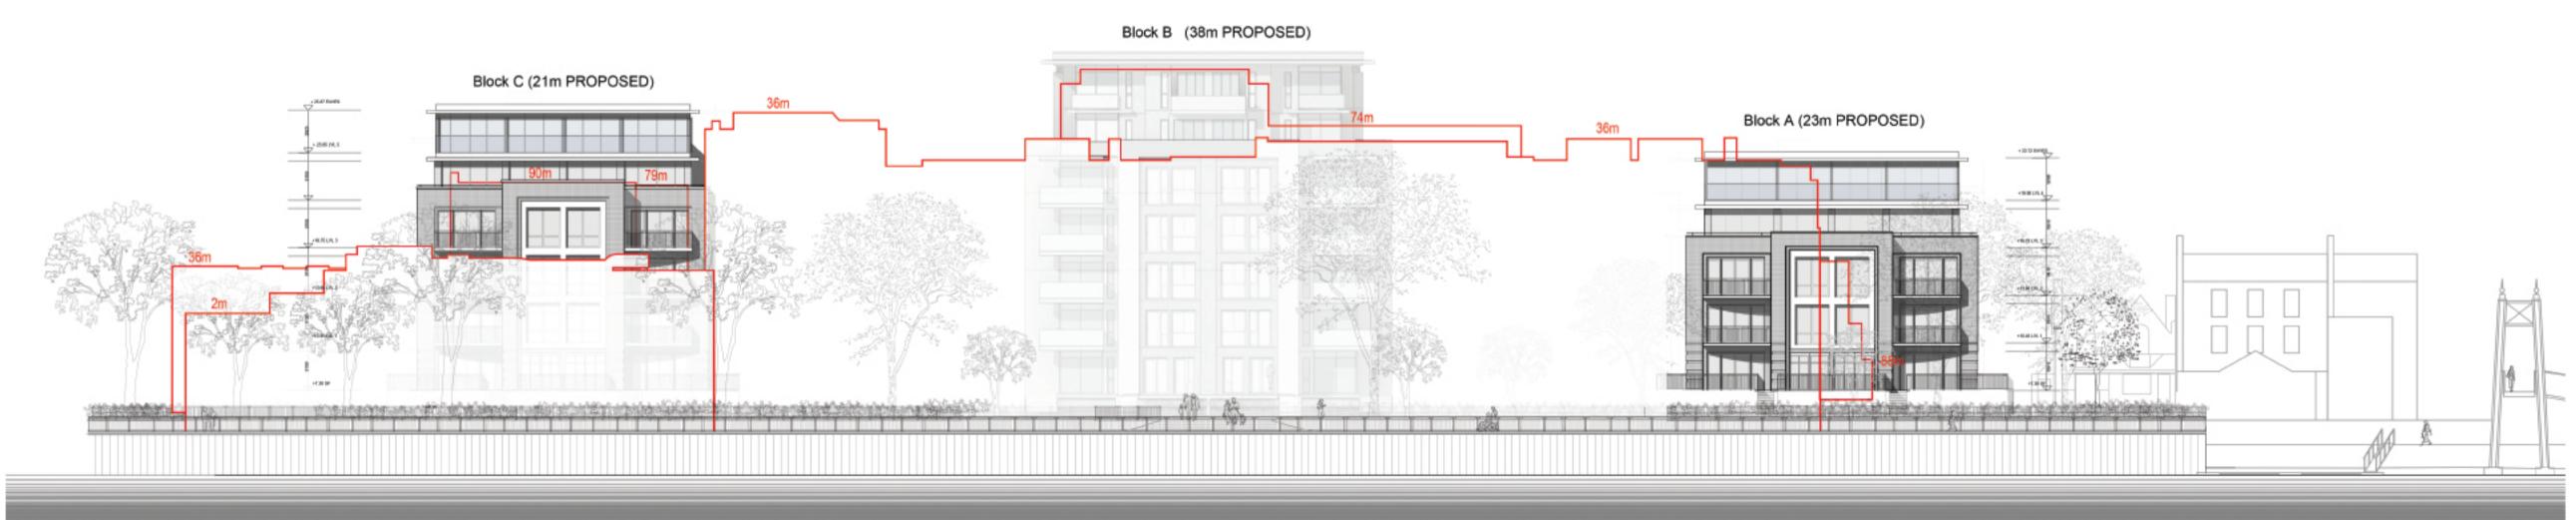

Proposed Elevation 1-1' (Dimensions noted are from the relevant boundary plane)

Proposed Elevation 2-2' (Dimensions noted are from the relevant boundary plane)

Do not scale from this drawing.
Check all dimensions on site before fabrication or setting out.
This document is protected by copyright and may not be reproduced without the permission of Hamiltons Architects Ltd.

## **PLANNING**

Project:

Teddington Riverside

rawing Title:

Proposed Comparative Elevation 1-1' Proposed Comparative Elevation 2-2'