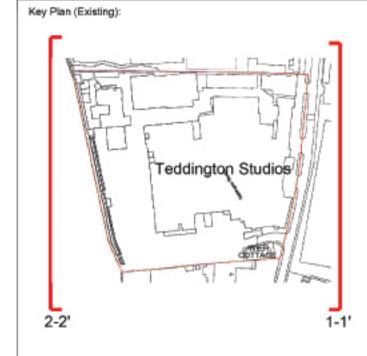

Proposed Elevation 1-1' (Dimensions noted are from the relevant boundary plane)

Proposed Elevation 2-2' (Dimensions noted are from the relevant boundary plane)

Do not scale from this drawing.
Check all dimensions on site before fabrication or setting out.
This document is protected by copyright and may not be reproduced without the permission of Hamiltons Architects Ltd.

## **PLANNING**

Project:

Teddington Riverside

rawing Title:

Proposed Comparative Elevation 1-1' Proposed Comparative Elevation 2-2'