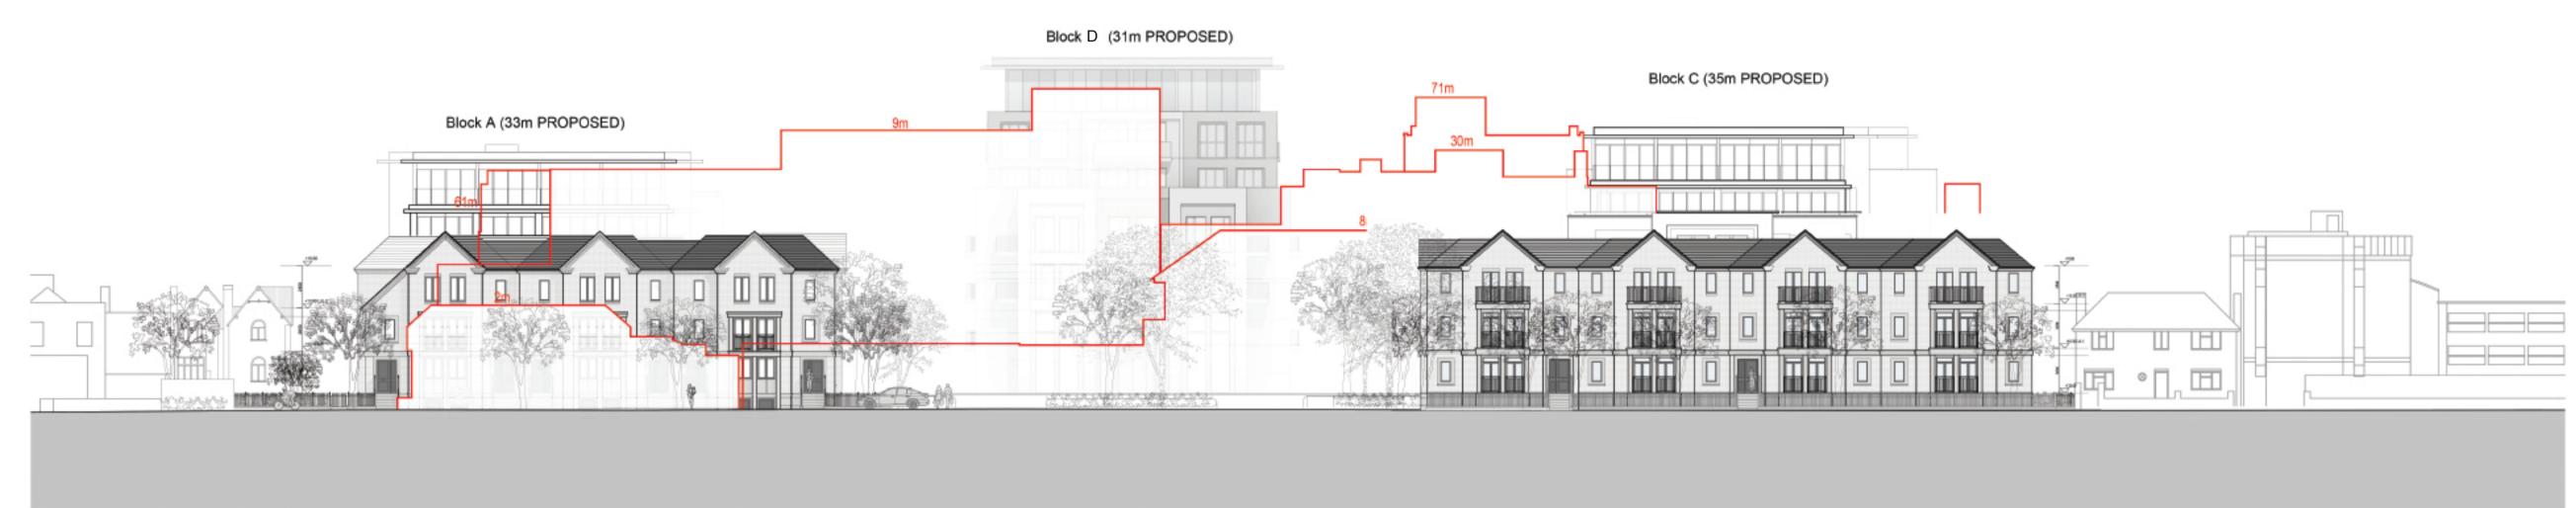

Proposed Elevation 1-1' (Dimensions noted are from the relevant boundary plane)

Proposed Elevation 2-2' (Dimensions noted are from the relevant boundary plane)

Do not scale from this drawing.
Check all dimensions on site before fabrication or setting out.
This document is protected by copyright and may not be reproduced without the permission of Hamiltons Architects Ltd.

## **PLANNING**

Project:

Teddington Riverside

rawing Title:

Proposed Comparative Elevation 1-1' Proposed Comparative Elevation 2-2'