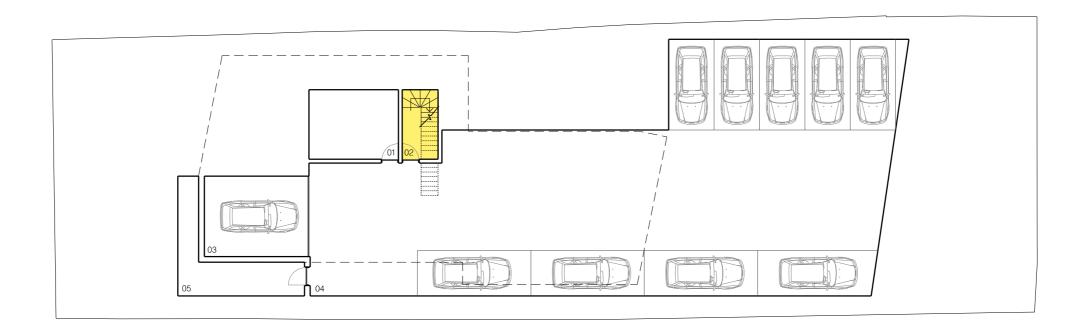

ALL DIMENSIONS, EXISTING LEVELS, DRAIN RUNS AND SITE CONDITIONS TO BE VERIFIED ON SITE BY CONTRACTOR PRIOR TO CONSTRUCTION, AND ANY DISCREPANCIES MADE KNOWN

COPYRIGHT FLOWER MICHELIN LLP 2016 ©

01 PLANT ROOM 02 STAIR TO ENTRANCE HALL 03 CAR LIFT 04 CAR PARKING SPACE (FOR 09 CARS) 05 CAR LIFT MOTOR ROOM

CIRCULATION SPACE

- - LINE OF BUILDING ABOVE

---- LINE OF SITE BOUNDARY ABOVE

PROPOSED BASEMENT PLAN

154\_43\_09

PLANNING A3 1:200 Flower Michelin Architects LLP DO NOT SCALE FROM THIS DRAWING