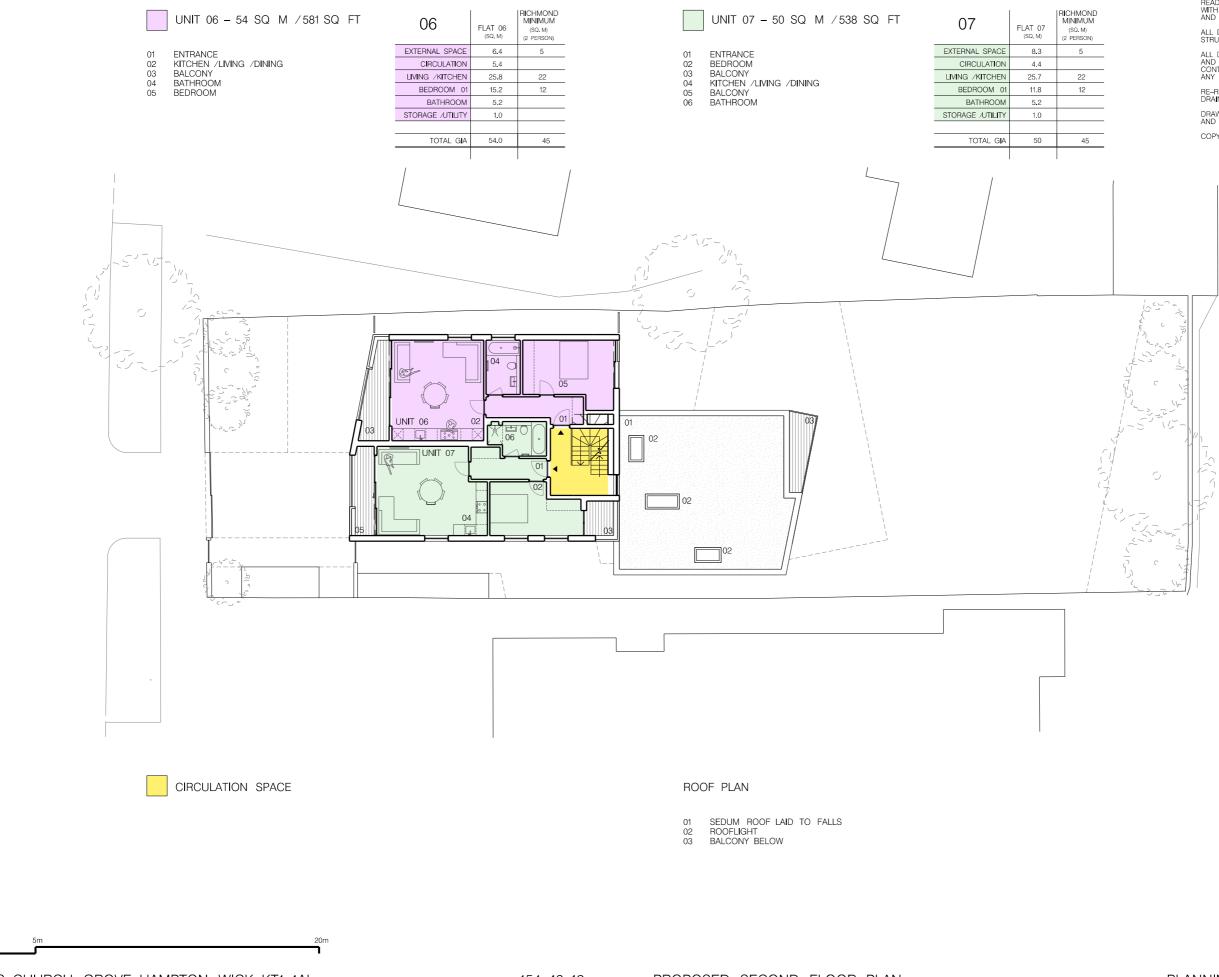

THE FIRS, CHURCH GROVE, HAMPTON WICK, KT1 4AL

(S) i

EXISTING INFORMATION PROVIDED BY CLIENT

ALL WORKS TO BE IN ACCORDANCE WITH CURRENT BUILDING REGULATIONS AND TO BE READ AND CONSTRUCTED IN CONJUNCTION WITH A SCHEDULE OF WORKS DOCUMENT AND STRUCTURAL ENGINEER'S INFORMATION

ALL DEMOLITION TO BE APPROVED BY STRUCTURAL ENGINEER PRIOR TO COMMENCEMENT

ALL DIMENSIONS, EXISTING LEVELS, DRAIN RUNS AND SITE CONDITIONS TO BE VERIFIED ON SITE BY CONTRACTOR PRIOR TO CONSTRUCTION, AND ANY DISCREPANCIES MADE KNOWN

RE-ROUTING OF EXISTING AND RUNNING OF NEW DRAINAGE TO BE TO CONTRACTOR'S DESIGN

DRAWINGS ARE FOR DESIGNING PURPOSES ONLY AND ARE NOT ISSUED FOR CONSTRUCTION COPYRIGHT FLOWER MICHELIN LLP 2016