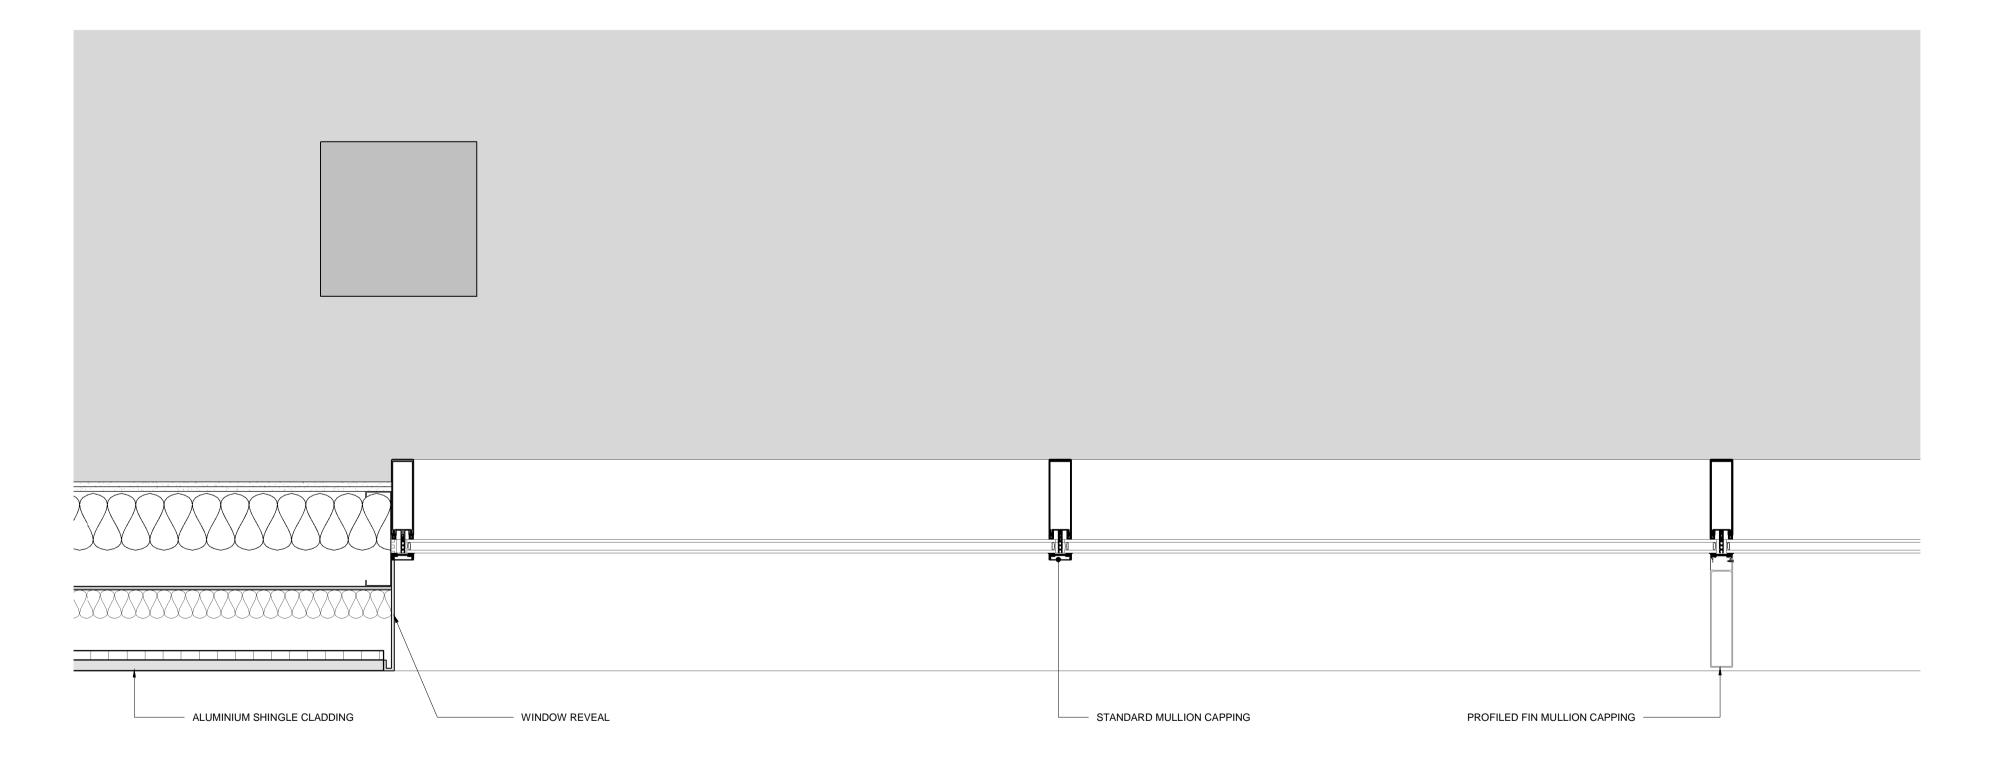

1 PLAN

TYPICAL CURTAIN WALL DETAIL DRAWING 1 1 : 10

2 PLAN

TYPICAL CURTAIN WALL DETAIL DRAWING 2 1 : 10

PLANNING

RFU

roject

TWICKENHAM STADIUM EAST STAND EXTENSION

Drawing title

**CURTAIN WALL DETAILS** 

1 : 10
File ref

East Stand Extension

Drawn by

Date drawn

 London
 Sevenoaks
 NH
 23/02/17

 1 James Street
 7 Blighs Walk
 NH
 23/02/17