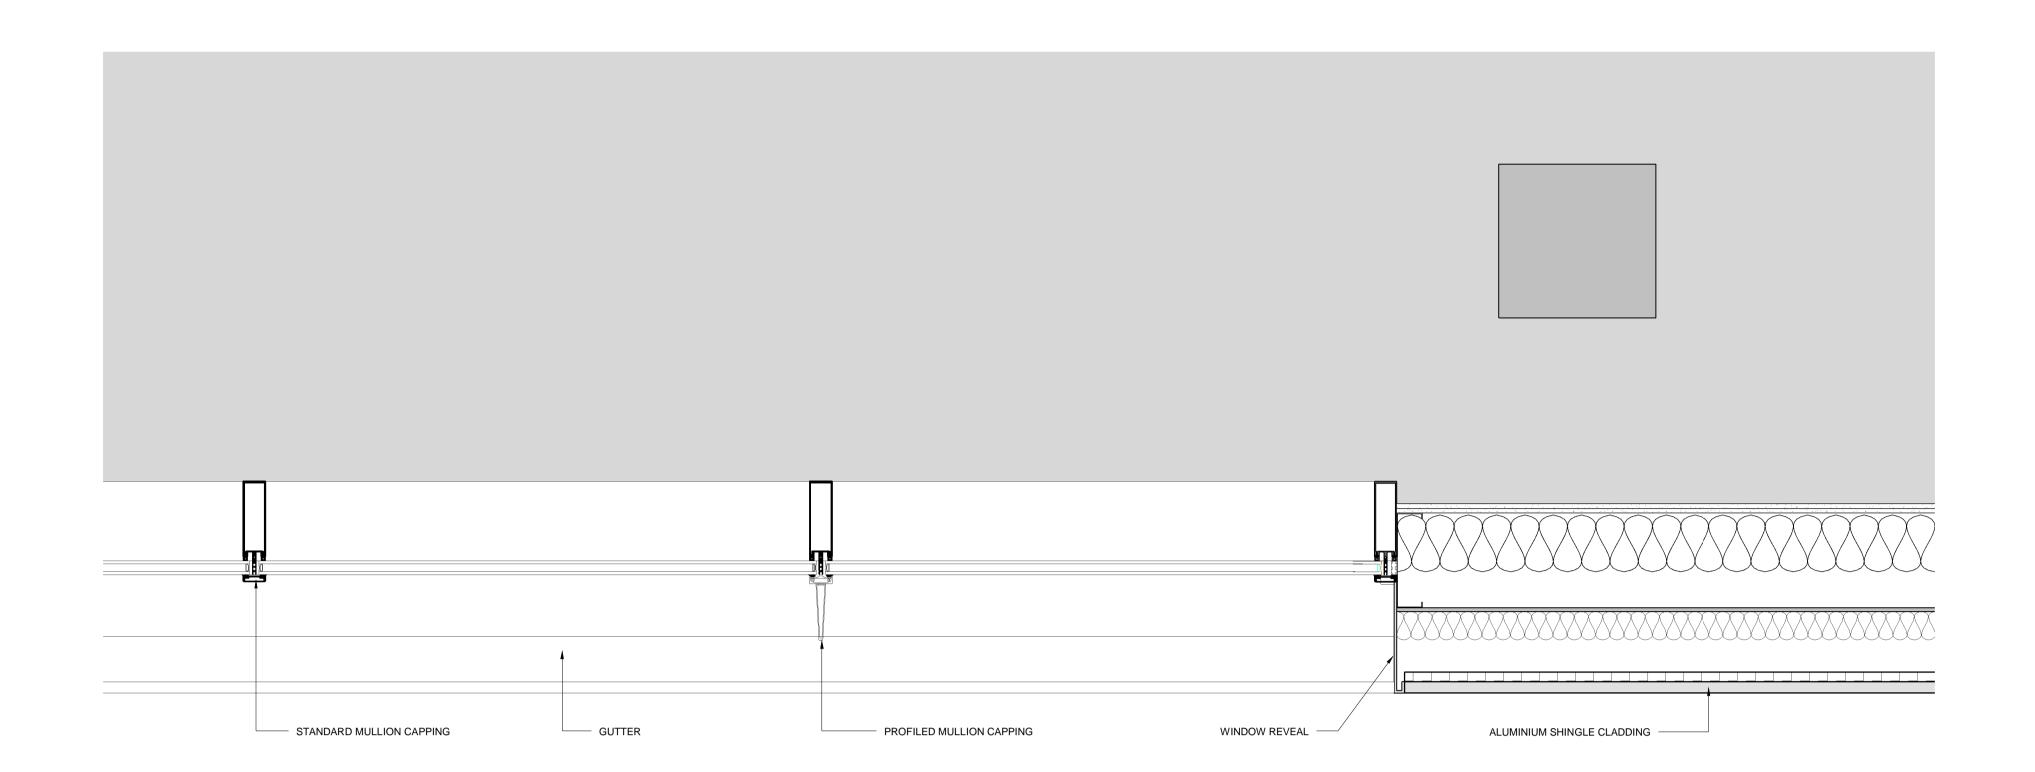

1 PLAN

TYPICAL CURTAIN WALL DETAIL DRAWING 1 1 : 10

2 PLAN

TYPICAL CURTAIN WALL DETAIL DRAWING 2 1 : 10

PLANNING

RFU

roject

TWICKENHAM STADIUM EAST STAND EXTENSION

Drawing title

**CURTAIN WALL DETAILS** 

1 : 10
File ref

East Stand Extension

Drawn by

Date drawn

 London
 Sevenoaks
 NH
 23/02/17

 1 James Street
 7 Blighs Walk
 NH
 23/02/17