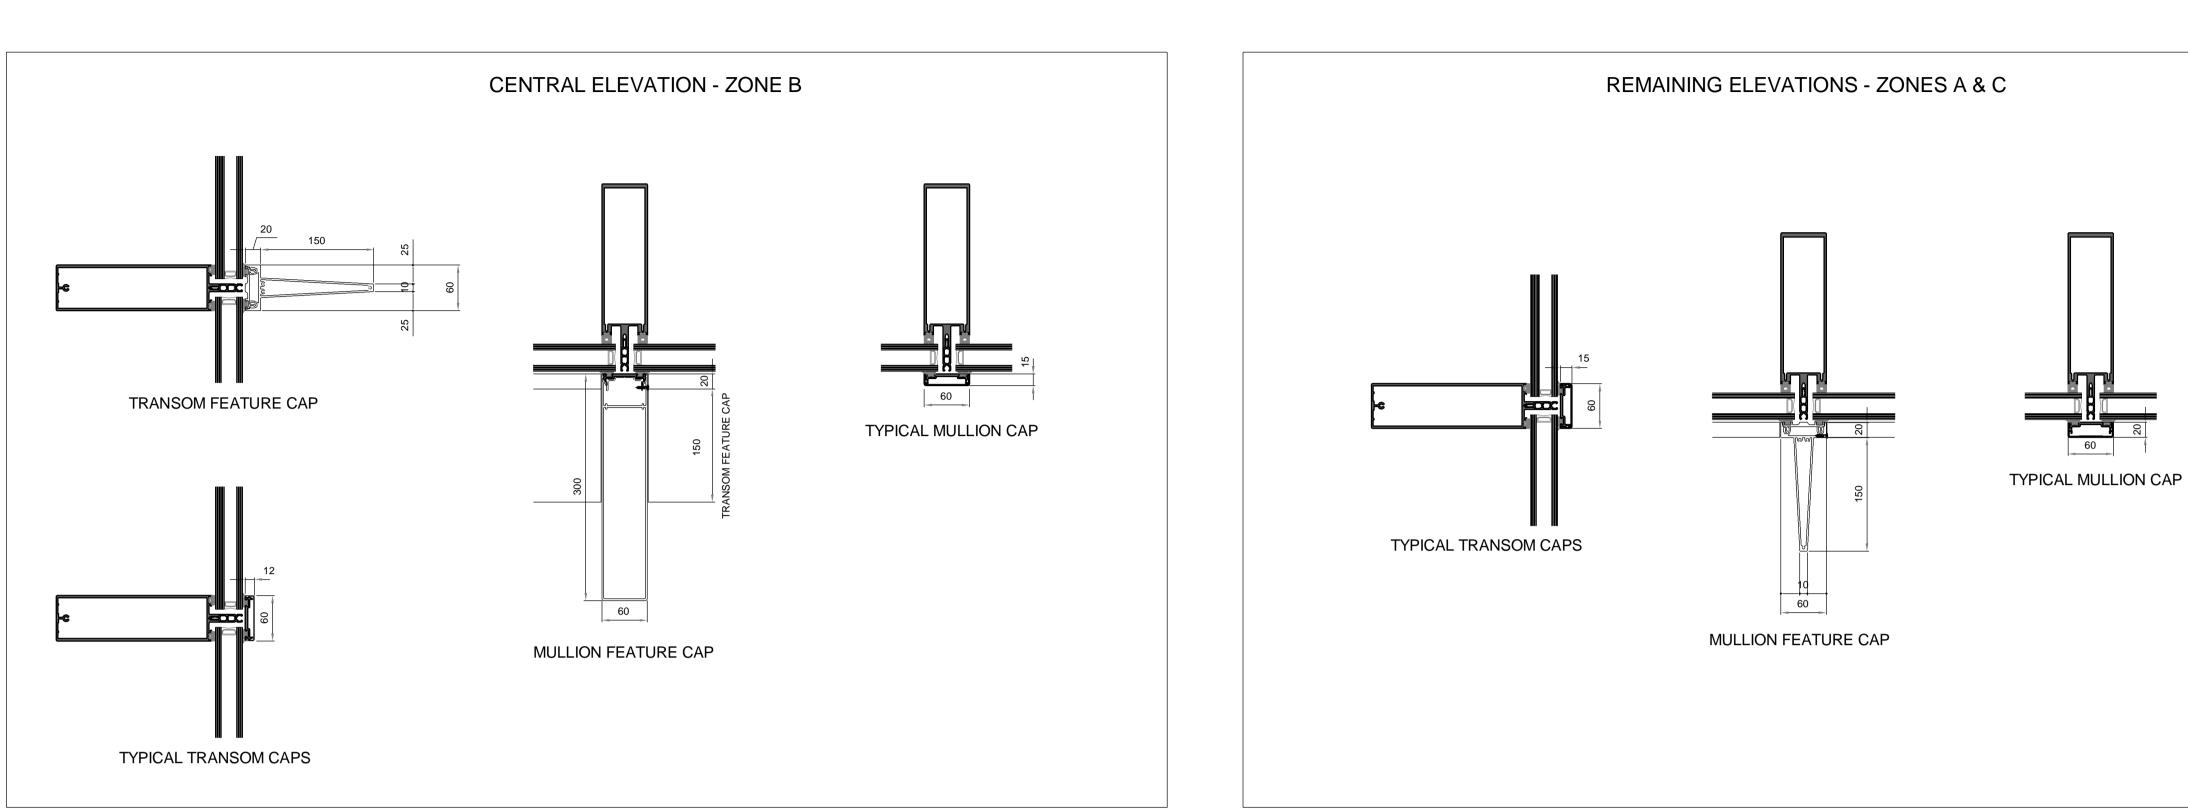

## PLANNING

Client

RFU

Project

TWICKENHAM STADIUM EAST STAND EXTENSION

Drawing title CURTAIN WALL DETAILS

As indicated File ref East Stand Extension Drawn by Date drawn 23/02/17 NH Checked by Date checked LP 23/02/17