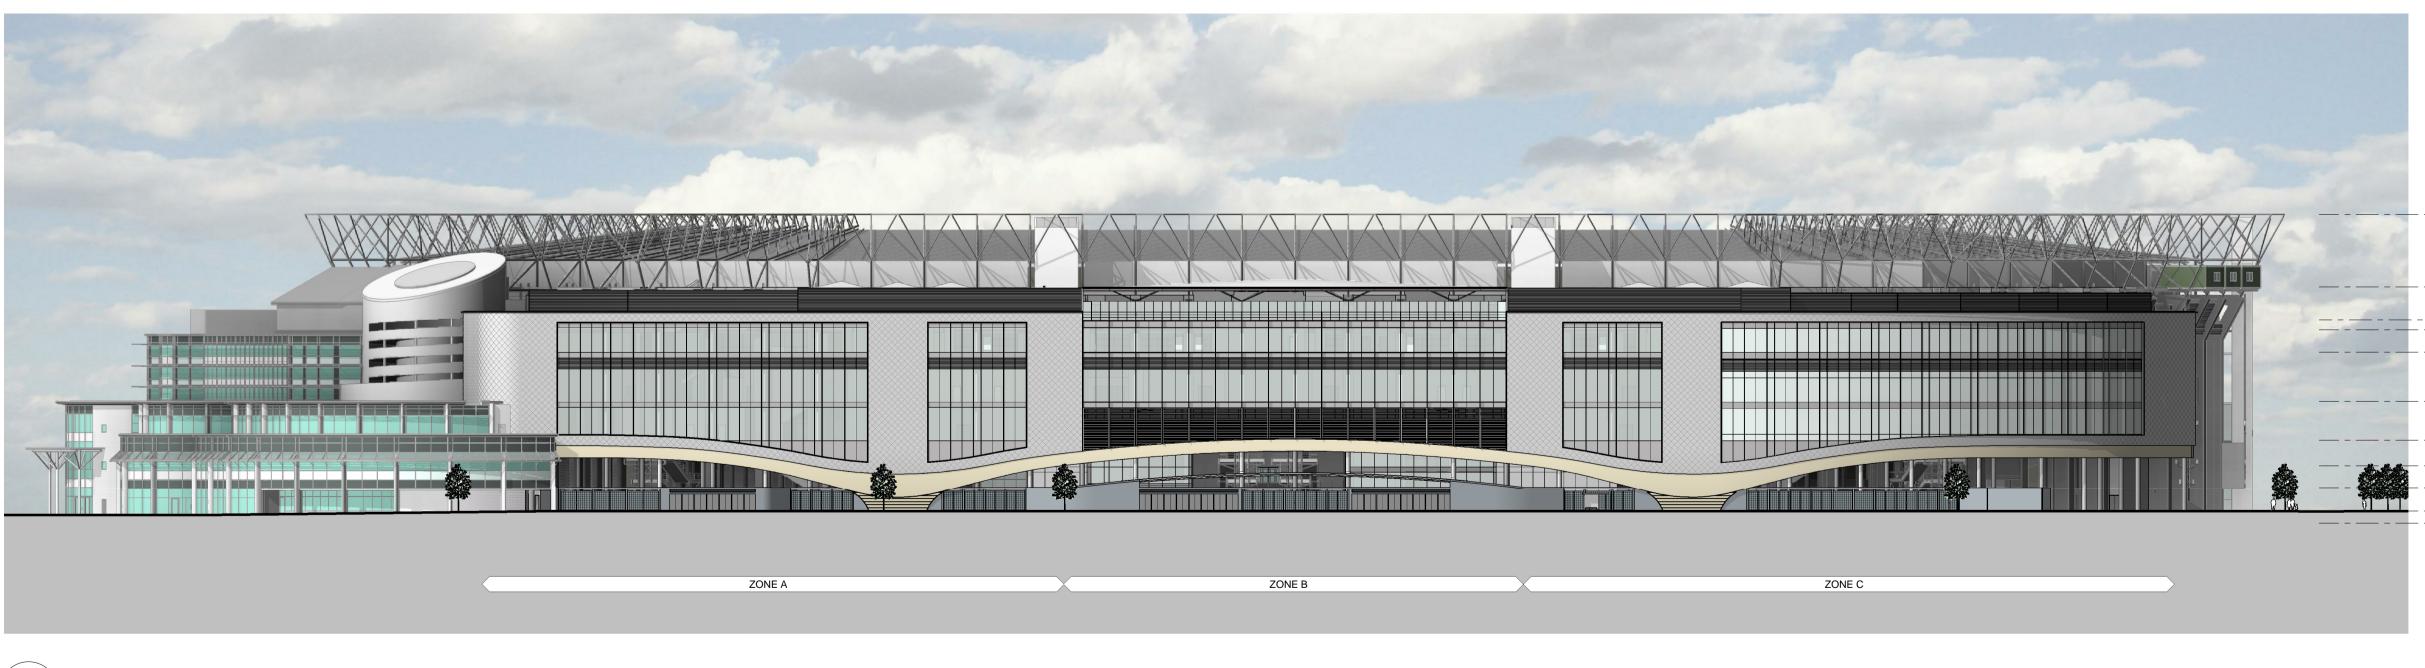

ELEVATION 2 NORTH EAST GA ELEVATION ZONES

+48.570 m FFL 07

+39.011 m FFL 06 +34.645 m FFL 05A +33.345 m FFL 05 +30.370 m FFL 04A

+23.825 m FFL 04

+18.725 m FFL 03 +15.325 m FFL 02A +12.435 m FFL 02 +9.372 m FFL 01 +7.7222 m FFL 01

## PLANNING

Client

RFU

Project

TWICKENHAM STADIUM EAST STAND EXTENSION

Drawing title CURTAIN WALL DETAILS

As indicated File ref East Stand Extension Drawn by Date drawn 23/02/17 NH Checked by Date checked LP 23/02/17