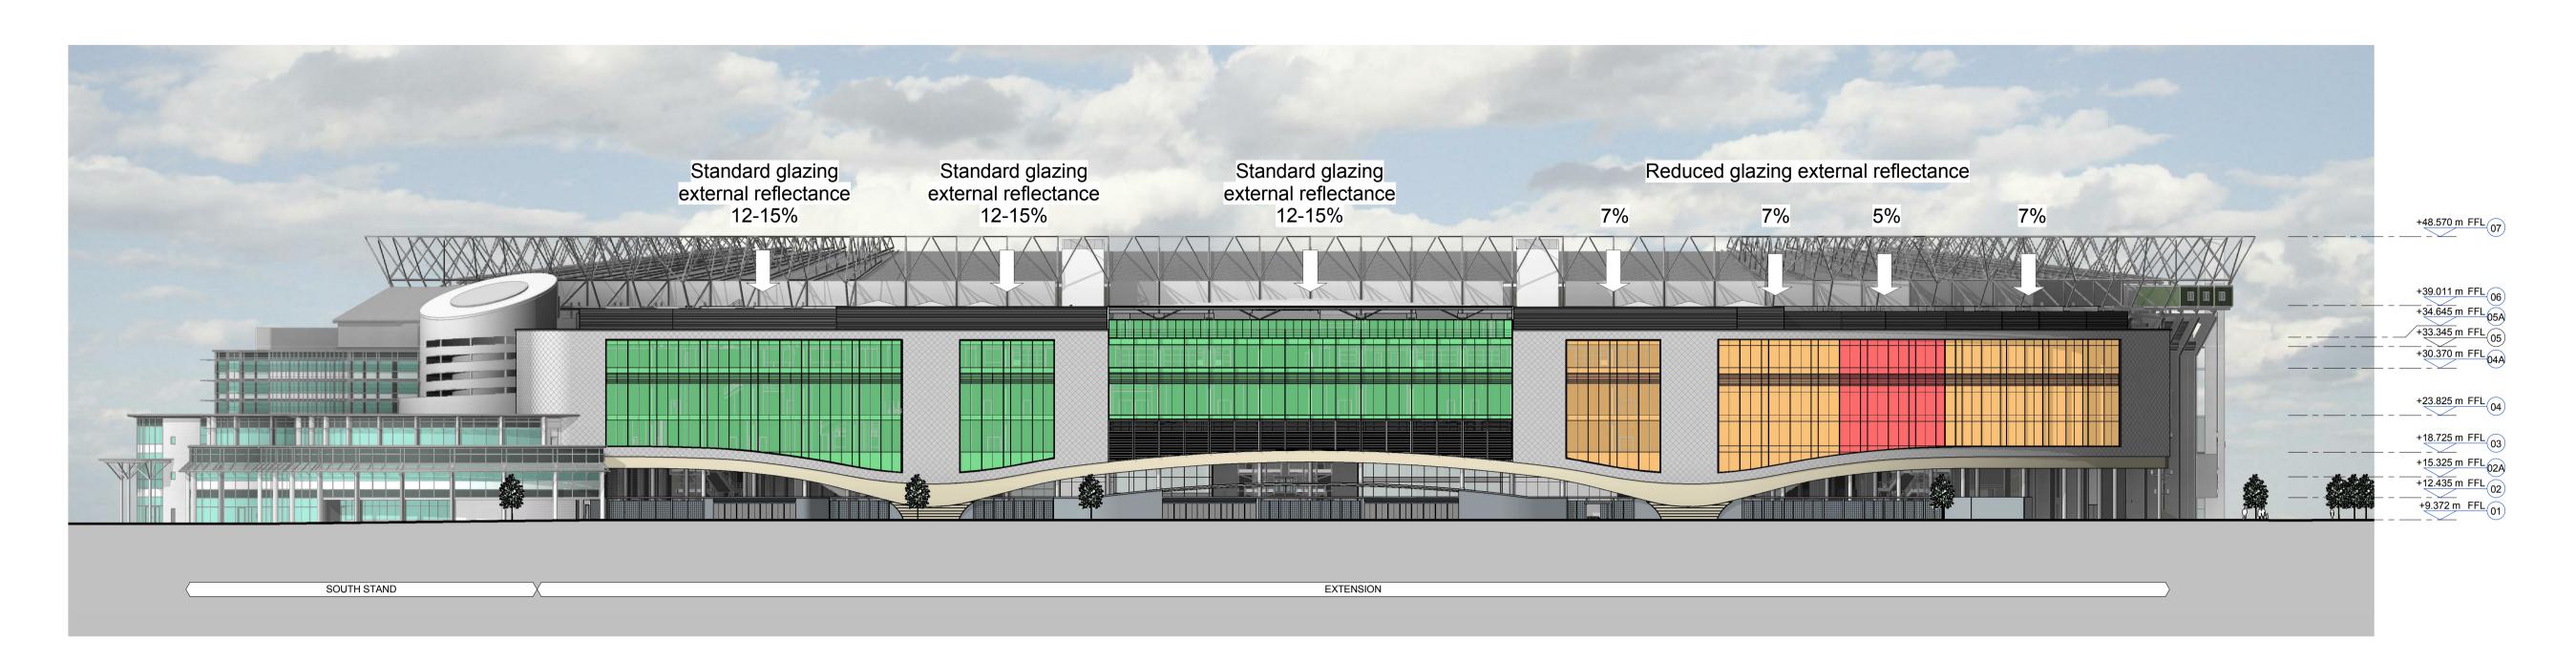

## EXTERNAL REFLECTANCE KEY

Standard glazing external reflectance 12-15%

Reduced glazing external reflectance 7%

Reduced glazing external reflectance 5%

PLANNING

RFU

TWICKENHAM STADIUM EAST STAND EXTENSION

Drawing title

PROPOSED CURTAIN WALLING REFLECTANCE

As indicated

File ref

East Stand Extension

Drawn by

Date drawn

Scale at A1

London Sevenoaks
1 James Street 7 Blighs Walk
London W1U 1DR Sevenoaks TN13 1DB
T+44(0)20 7907 2222
F+44(0)20 7907 2299
F+44(0)1732 467 841