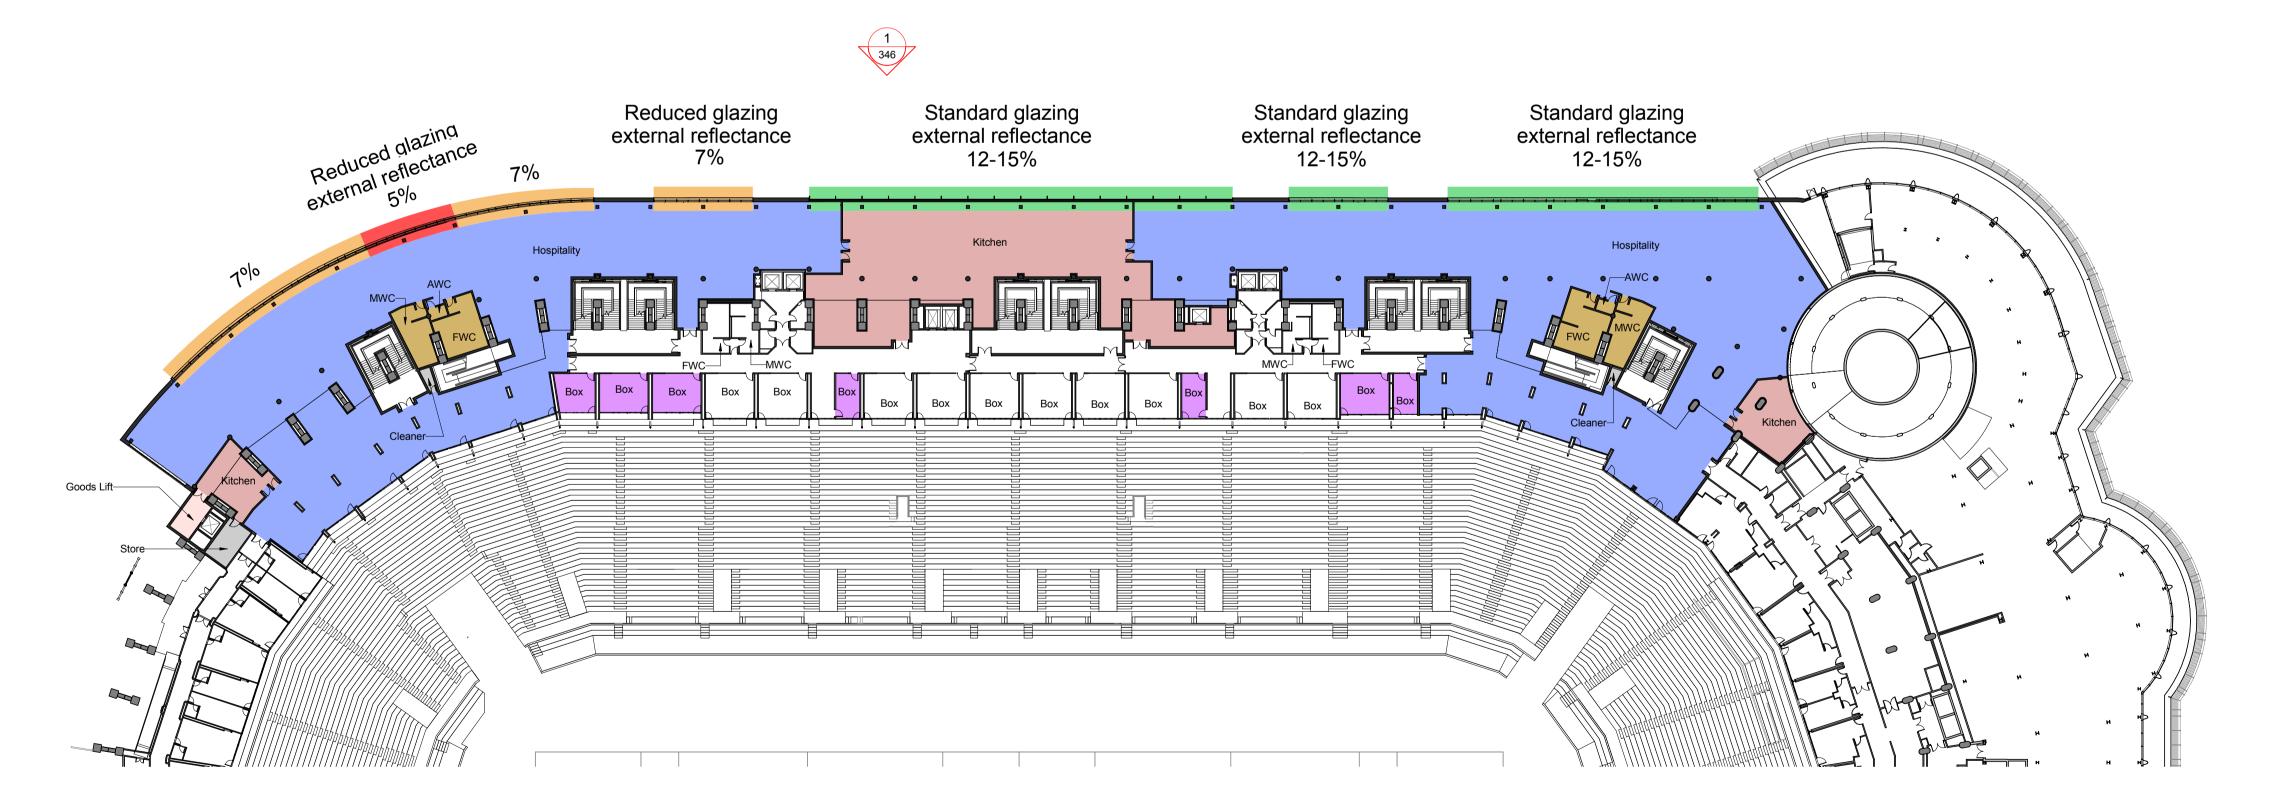

1 PROPOSED CURTAIN WALLING REFLECTANCE - NORTH 1 : 500

2 PLAN

LEVEL 3 PLAN - SUN GLARE

## EXTERNAL REFLECTANCE KEY

Standard glazing external reflectance 12-15%

Reduced glazing external reflectance 7%

Reduced glazing external reflectance 5%

PLANNING

RFU

TWICKENHAM STADIUM EAST STAND EXTENSION

Drawing title

PROPOSED CURTAIN WALLING REFLECTANCE

As indicated

File ref

East Stand Extension

Drawn by

Date drawn

Scale at A1

London Sevenoaks
1 James Street 7 Blighs Walk
London W1U 1DR Sevenoaks TN13 1DB
T+44(0)20 7907 2222
F+44(0)20 7907 2299
F+44(0)1732 467 841