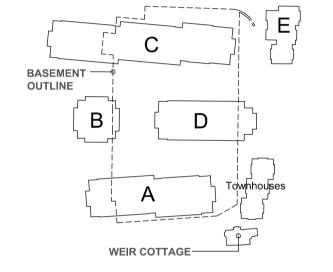

| 23-03-17 | NP         | TPH       |
| P06  | Increased distance between the entrance and exit from the development                                                                                                                                                                                                                                                                                                                                                      | 07-06-17 | IG         | PD        |

Key Plan:





## PLANNING

Project:

Teddington Riverside

Drawing Title:
Proposed Fourth Floor Plan

## hamiltons architects

| Scale             | Drawn by:               | Issued by: | Date:       |  |  |
|-------------------|-------------------------|------------|-------------|--|--|
| 1:250 @A1         | ES                      | TPH        | 06-06-16    |  |  |
| Project No: 14039 | Drawing No:<br>A-10-104 |            | Rev:<br>P06 |  |  |