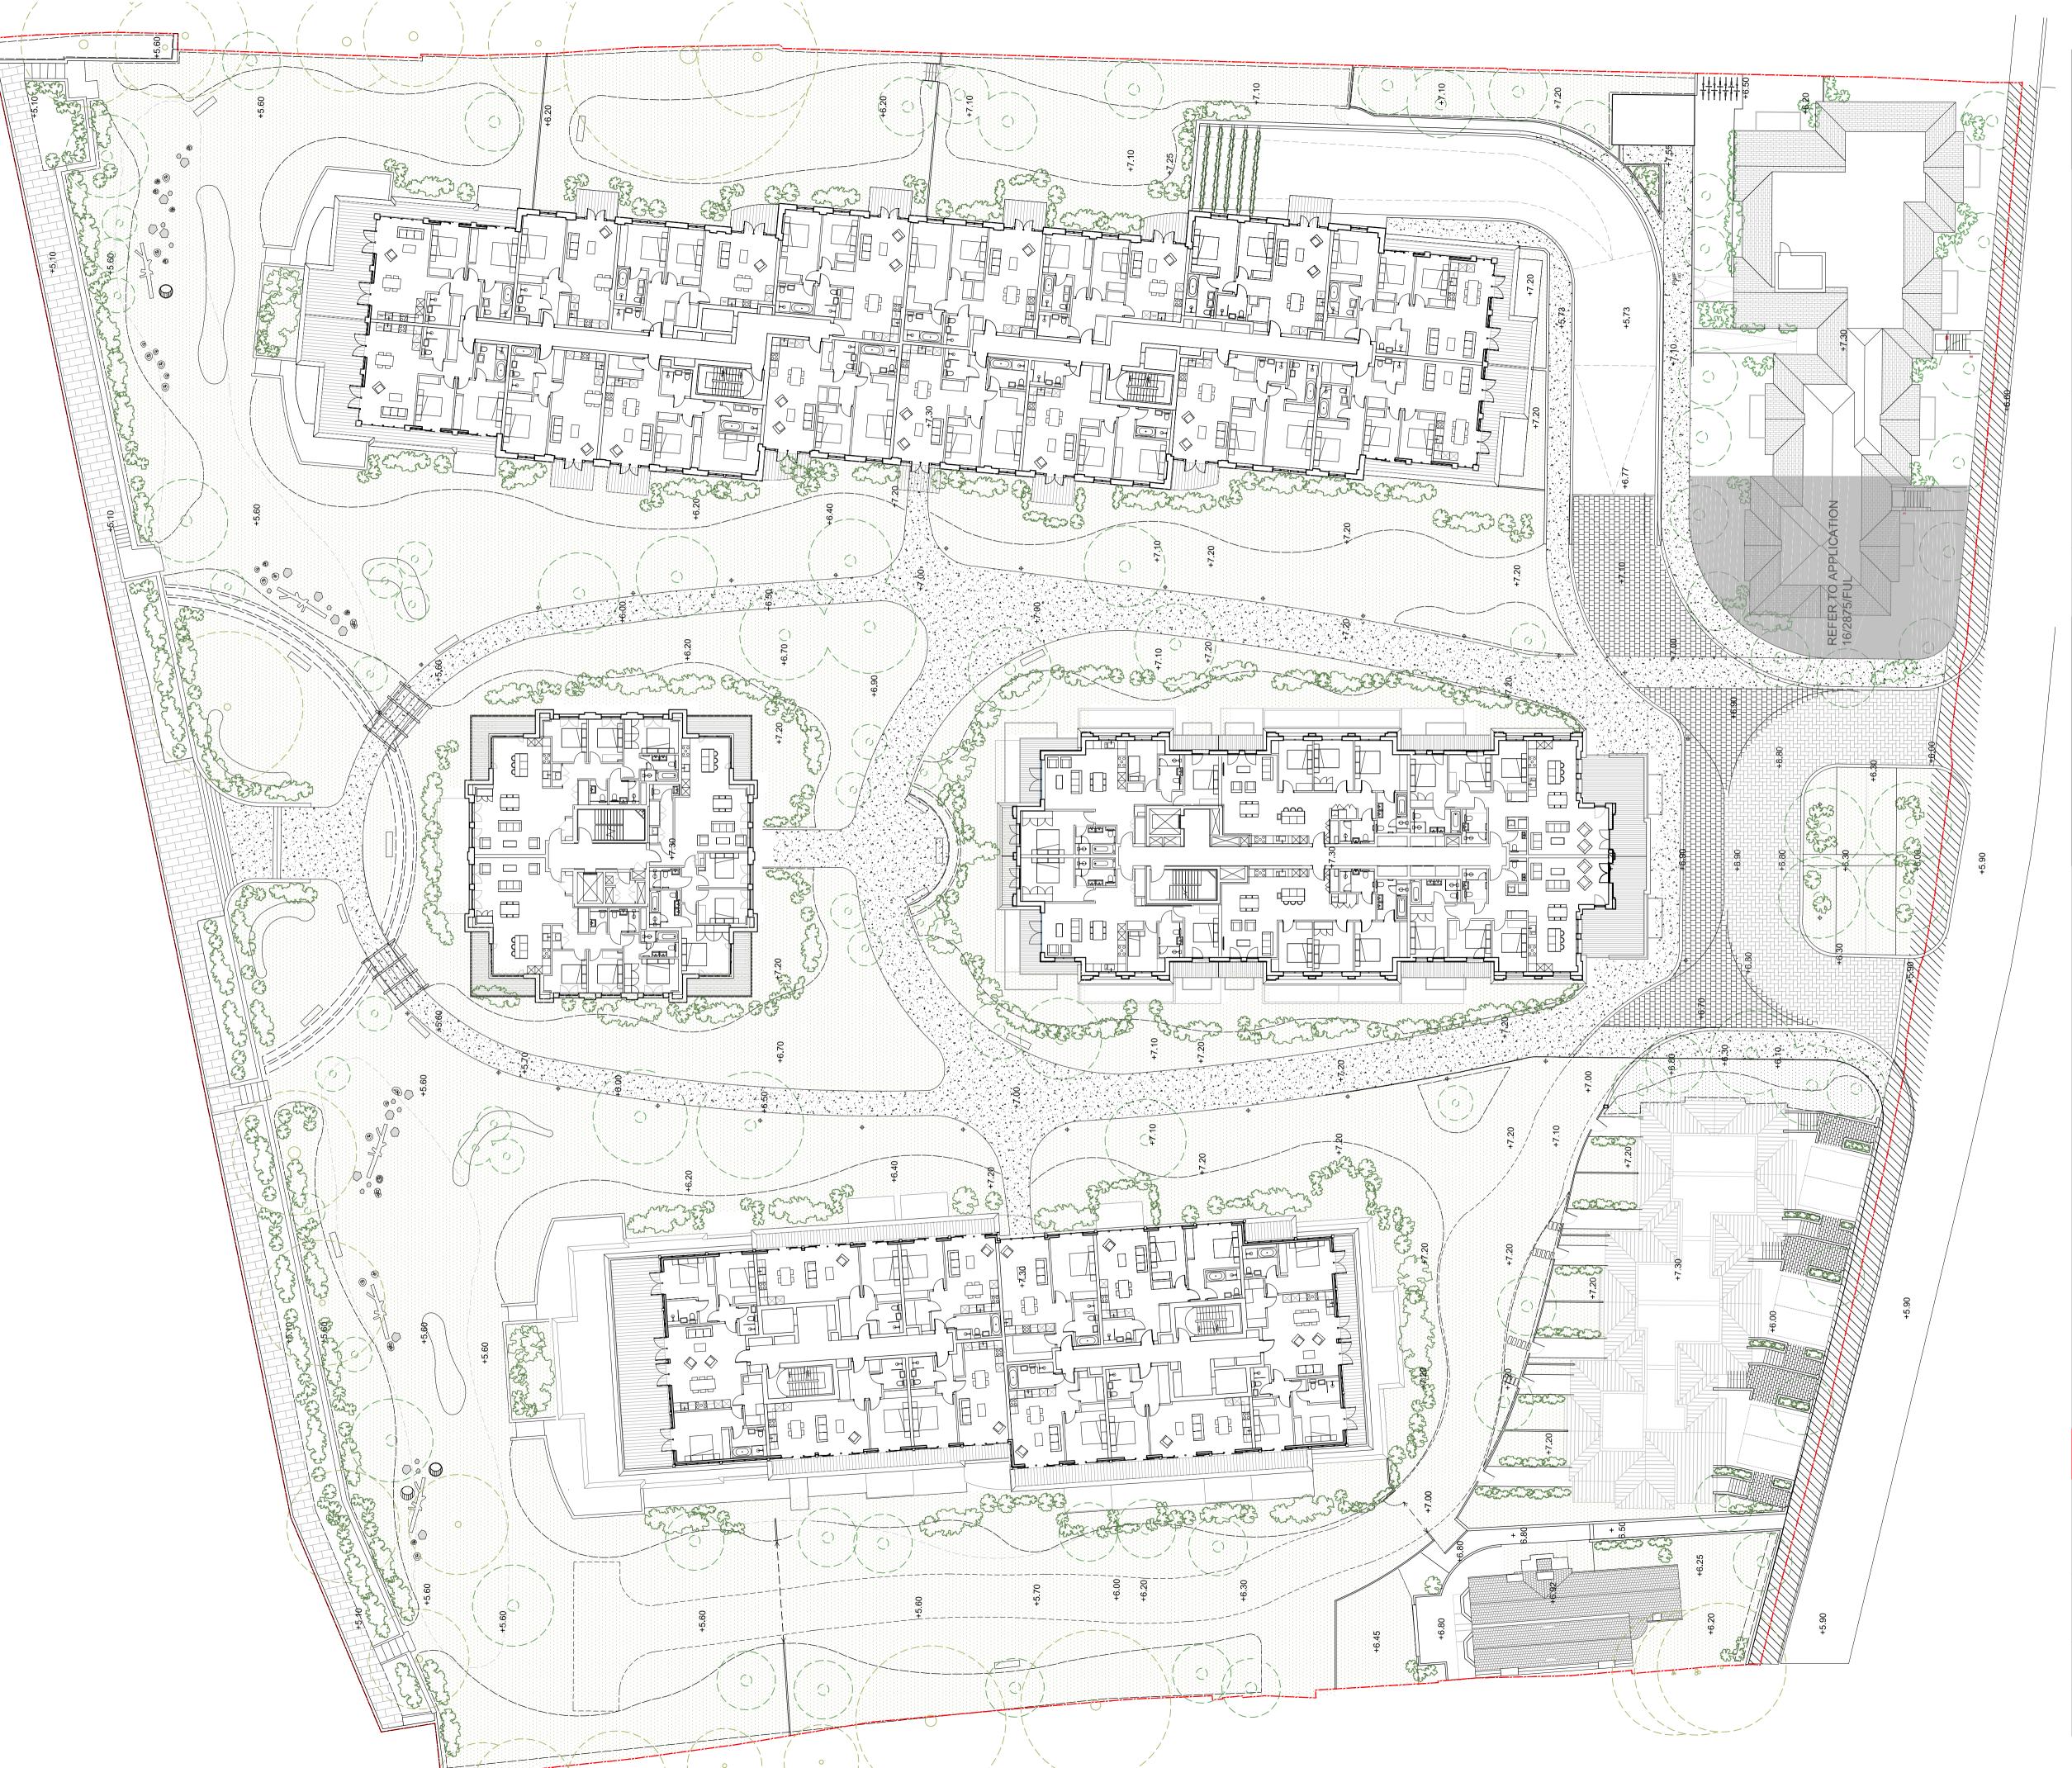

## PLANNING

Project:

Teddington Riverside

Drawing Title:
Proposed Fourth Floor Plan

## hamiltons architects

| Scale             | Drawn by:               | Issued by: | Date:       |  |  |
|-------------------|-------------------------|------------|-------------|--|--|
| 1:250 @A1         | ES                      | TPH        | 06-06-16    |  |  |
| Project No: 14039 | Drawing No:<br>A-10-104 |            | Rev:<br>P06 |  |  |