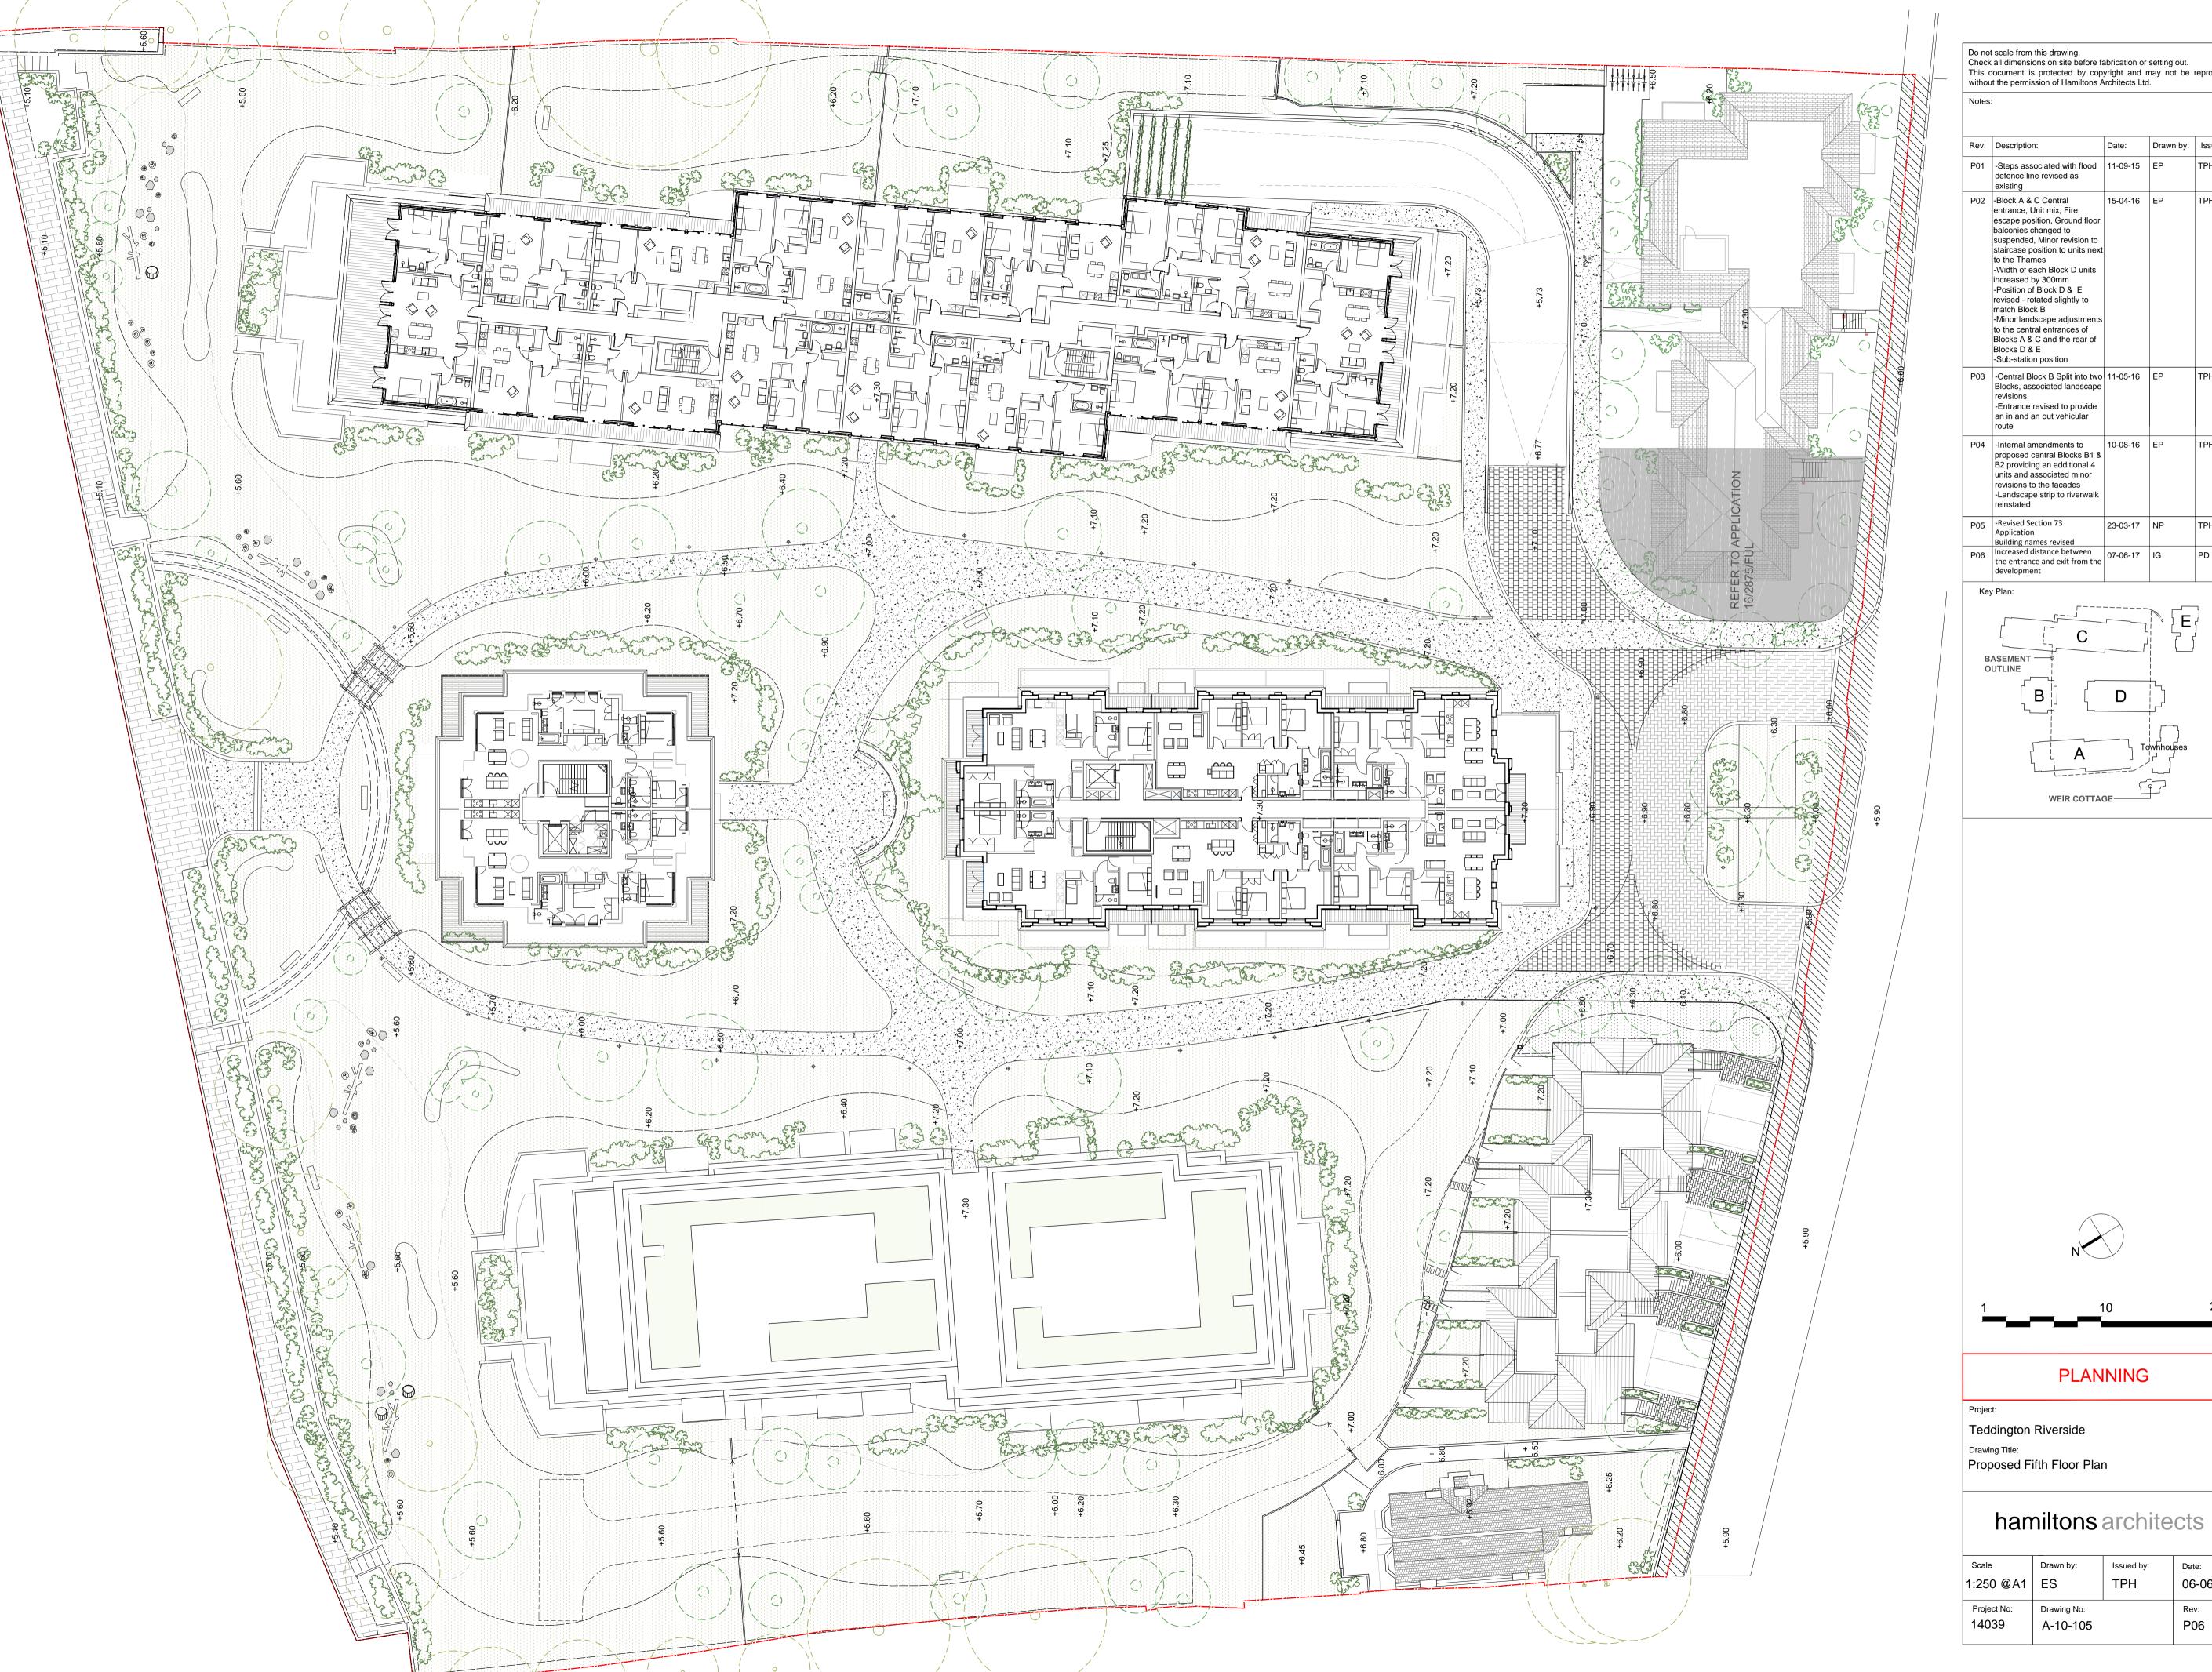

## PLANNING

Teddington Riverside Drawing Title:
Proposed Fifth Floor Plan

| Drawn by:   | Issued by:      | Date:               |
|-------------|-----------------|---------------------|
| ES          | TPH             | 06-06-16            |
| Drawing No: |                 | Rev:                |
| A-10-105    |                 | P06                 |
|             | ES  Drawing No: | ES TPH  Drawing No: |