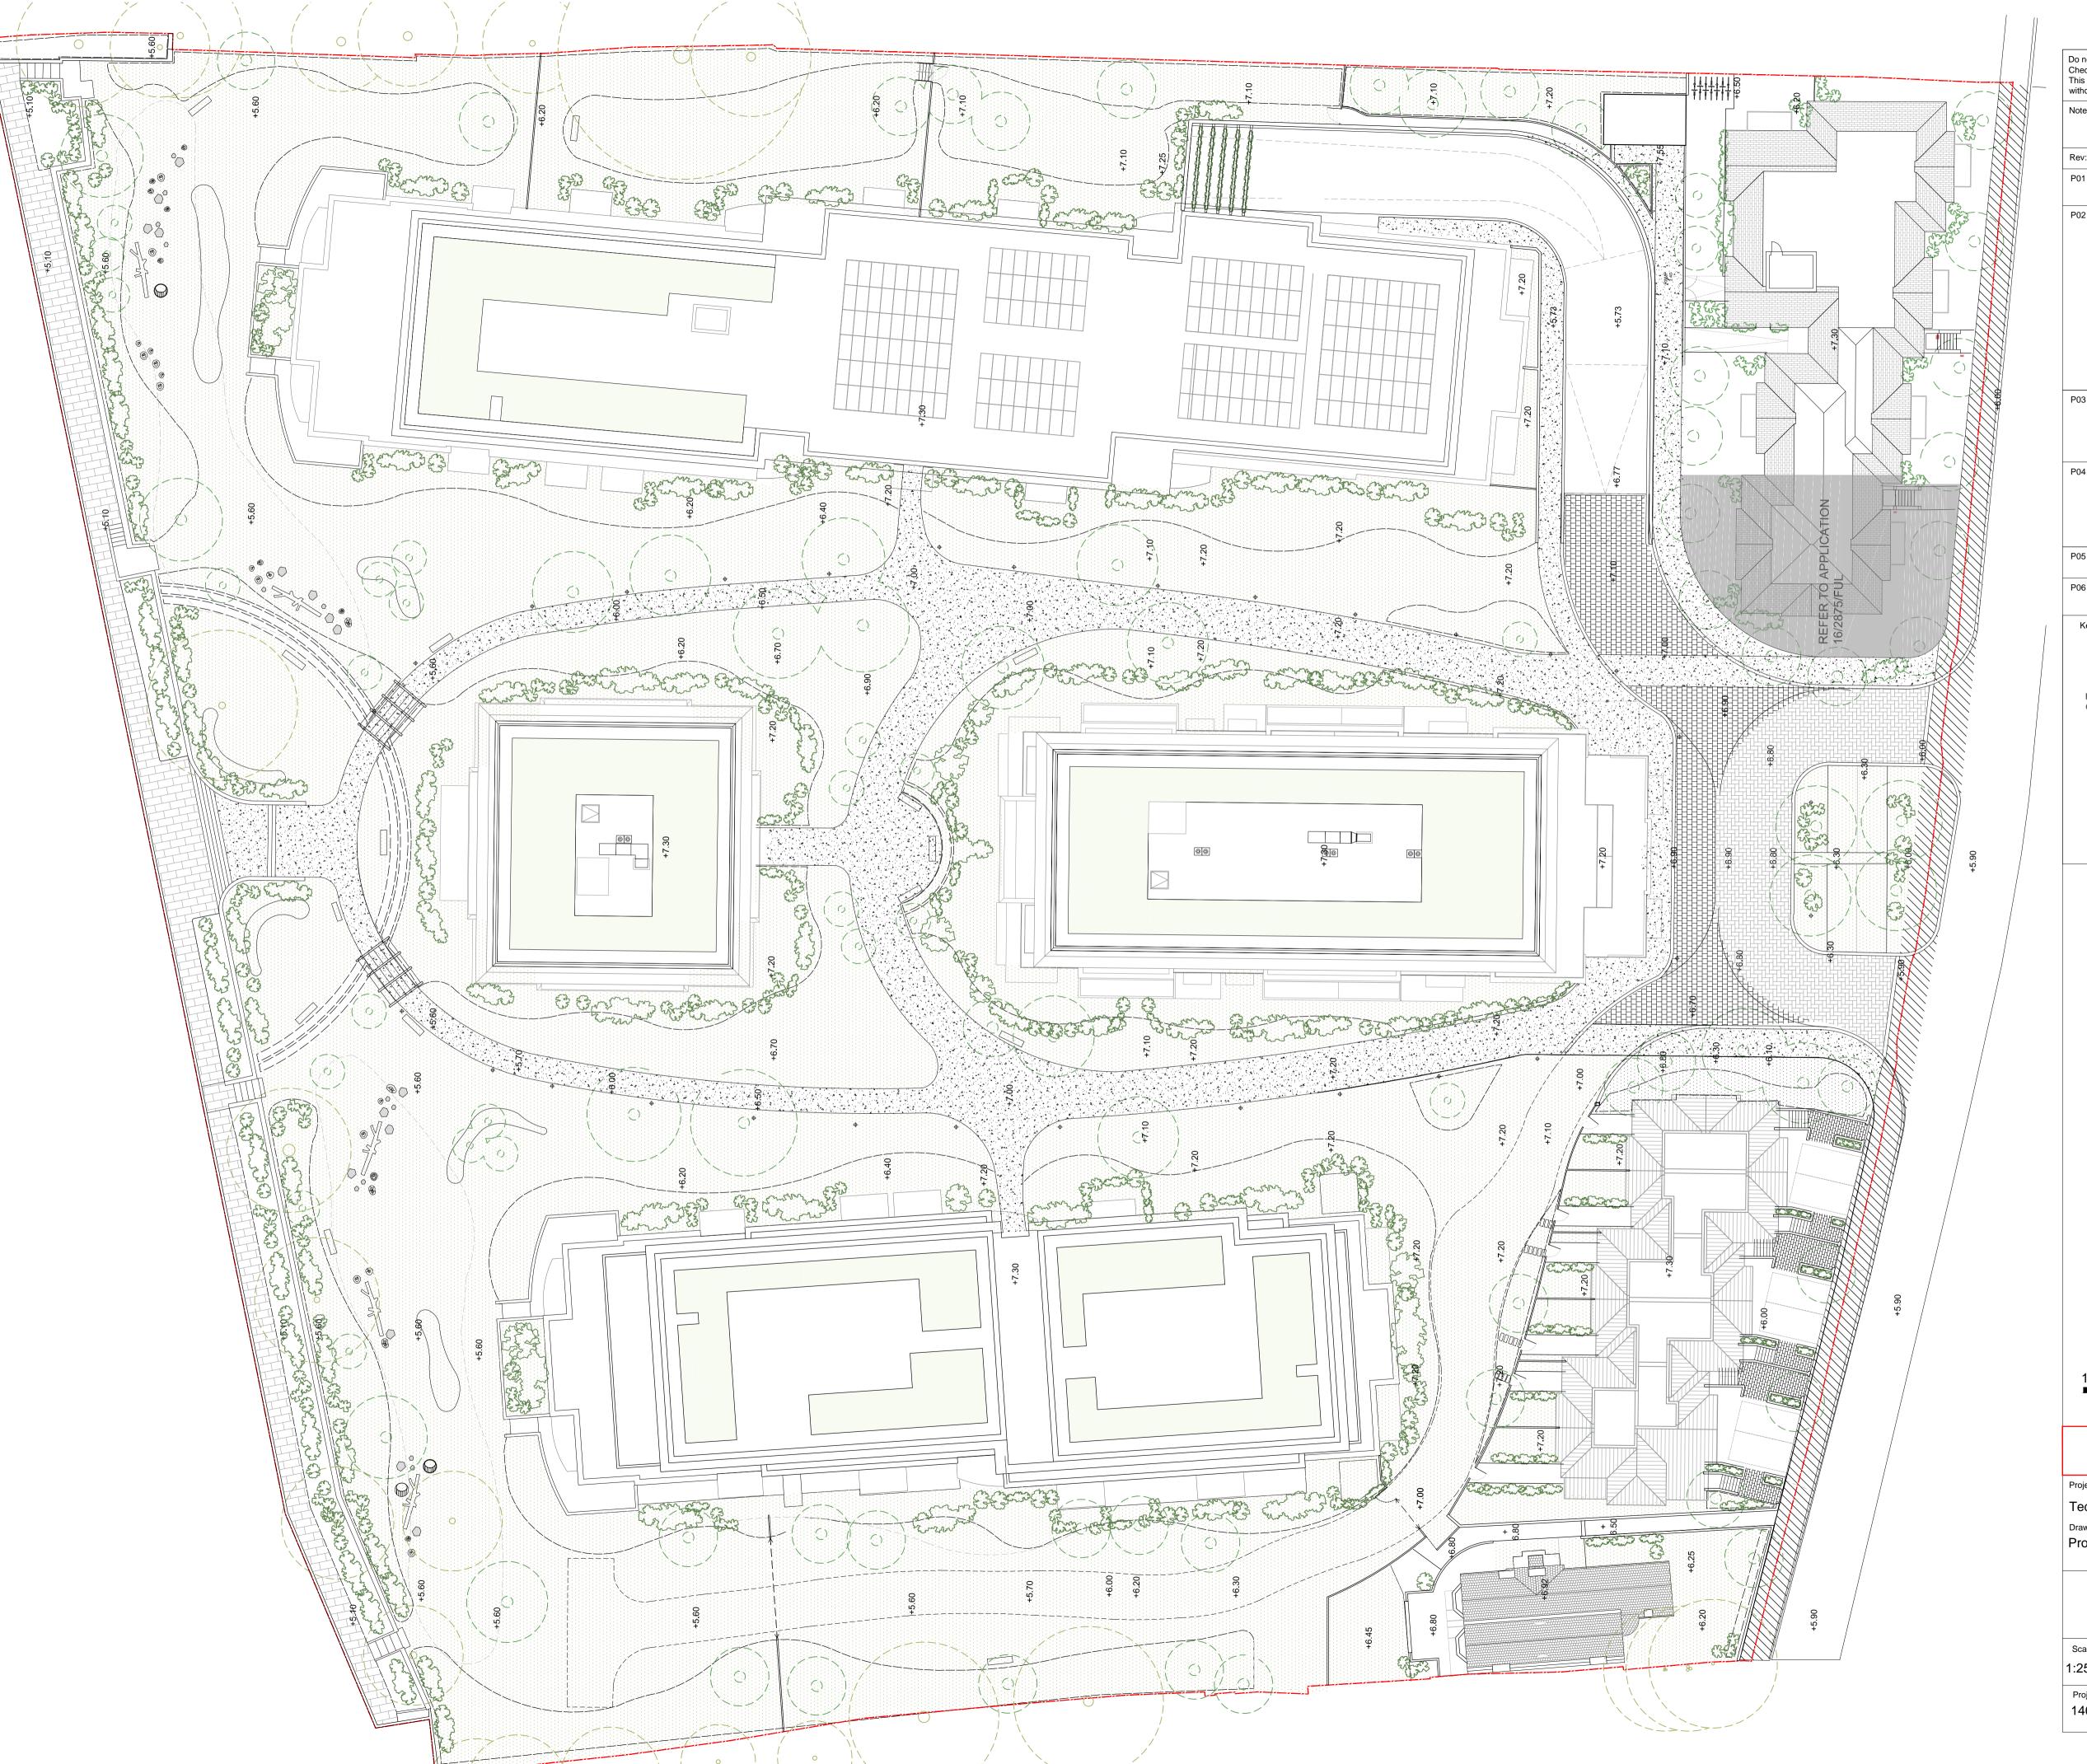

## **PLANNING**

Project:

Teddington Riverside

Drawing Title:
Proposed Roof Plan

## hamiltons architects

| Drawn by:   | Issued by:      | Date:               |
|-------------|-----------------|---------------------|
| ES          | TPH             | 06-06-15            |
| Drawing No: |                 | Rev:                |
| A-10-107    |                 | P06                 |
|             | ES  Drawing No: | ES TPH  Drawing No: |