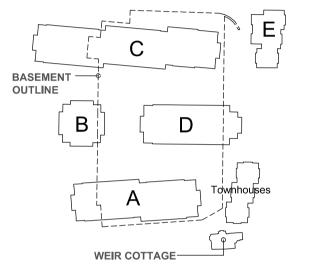

## **PLANNING**

Project:

Teddington Riverside

Drawing Title:
Proposed Roof Plan