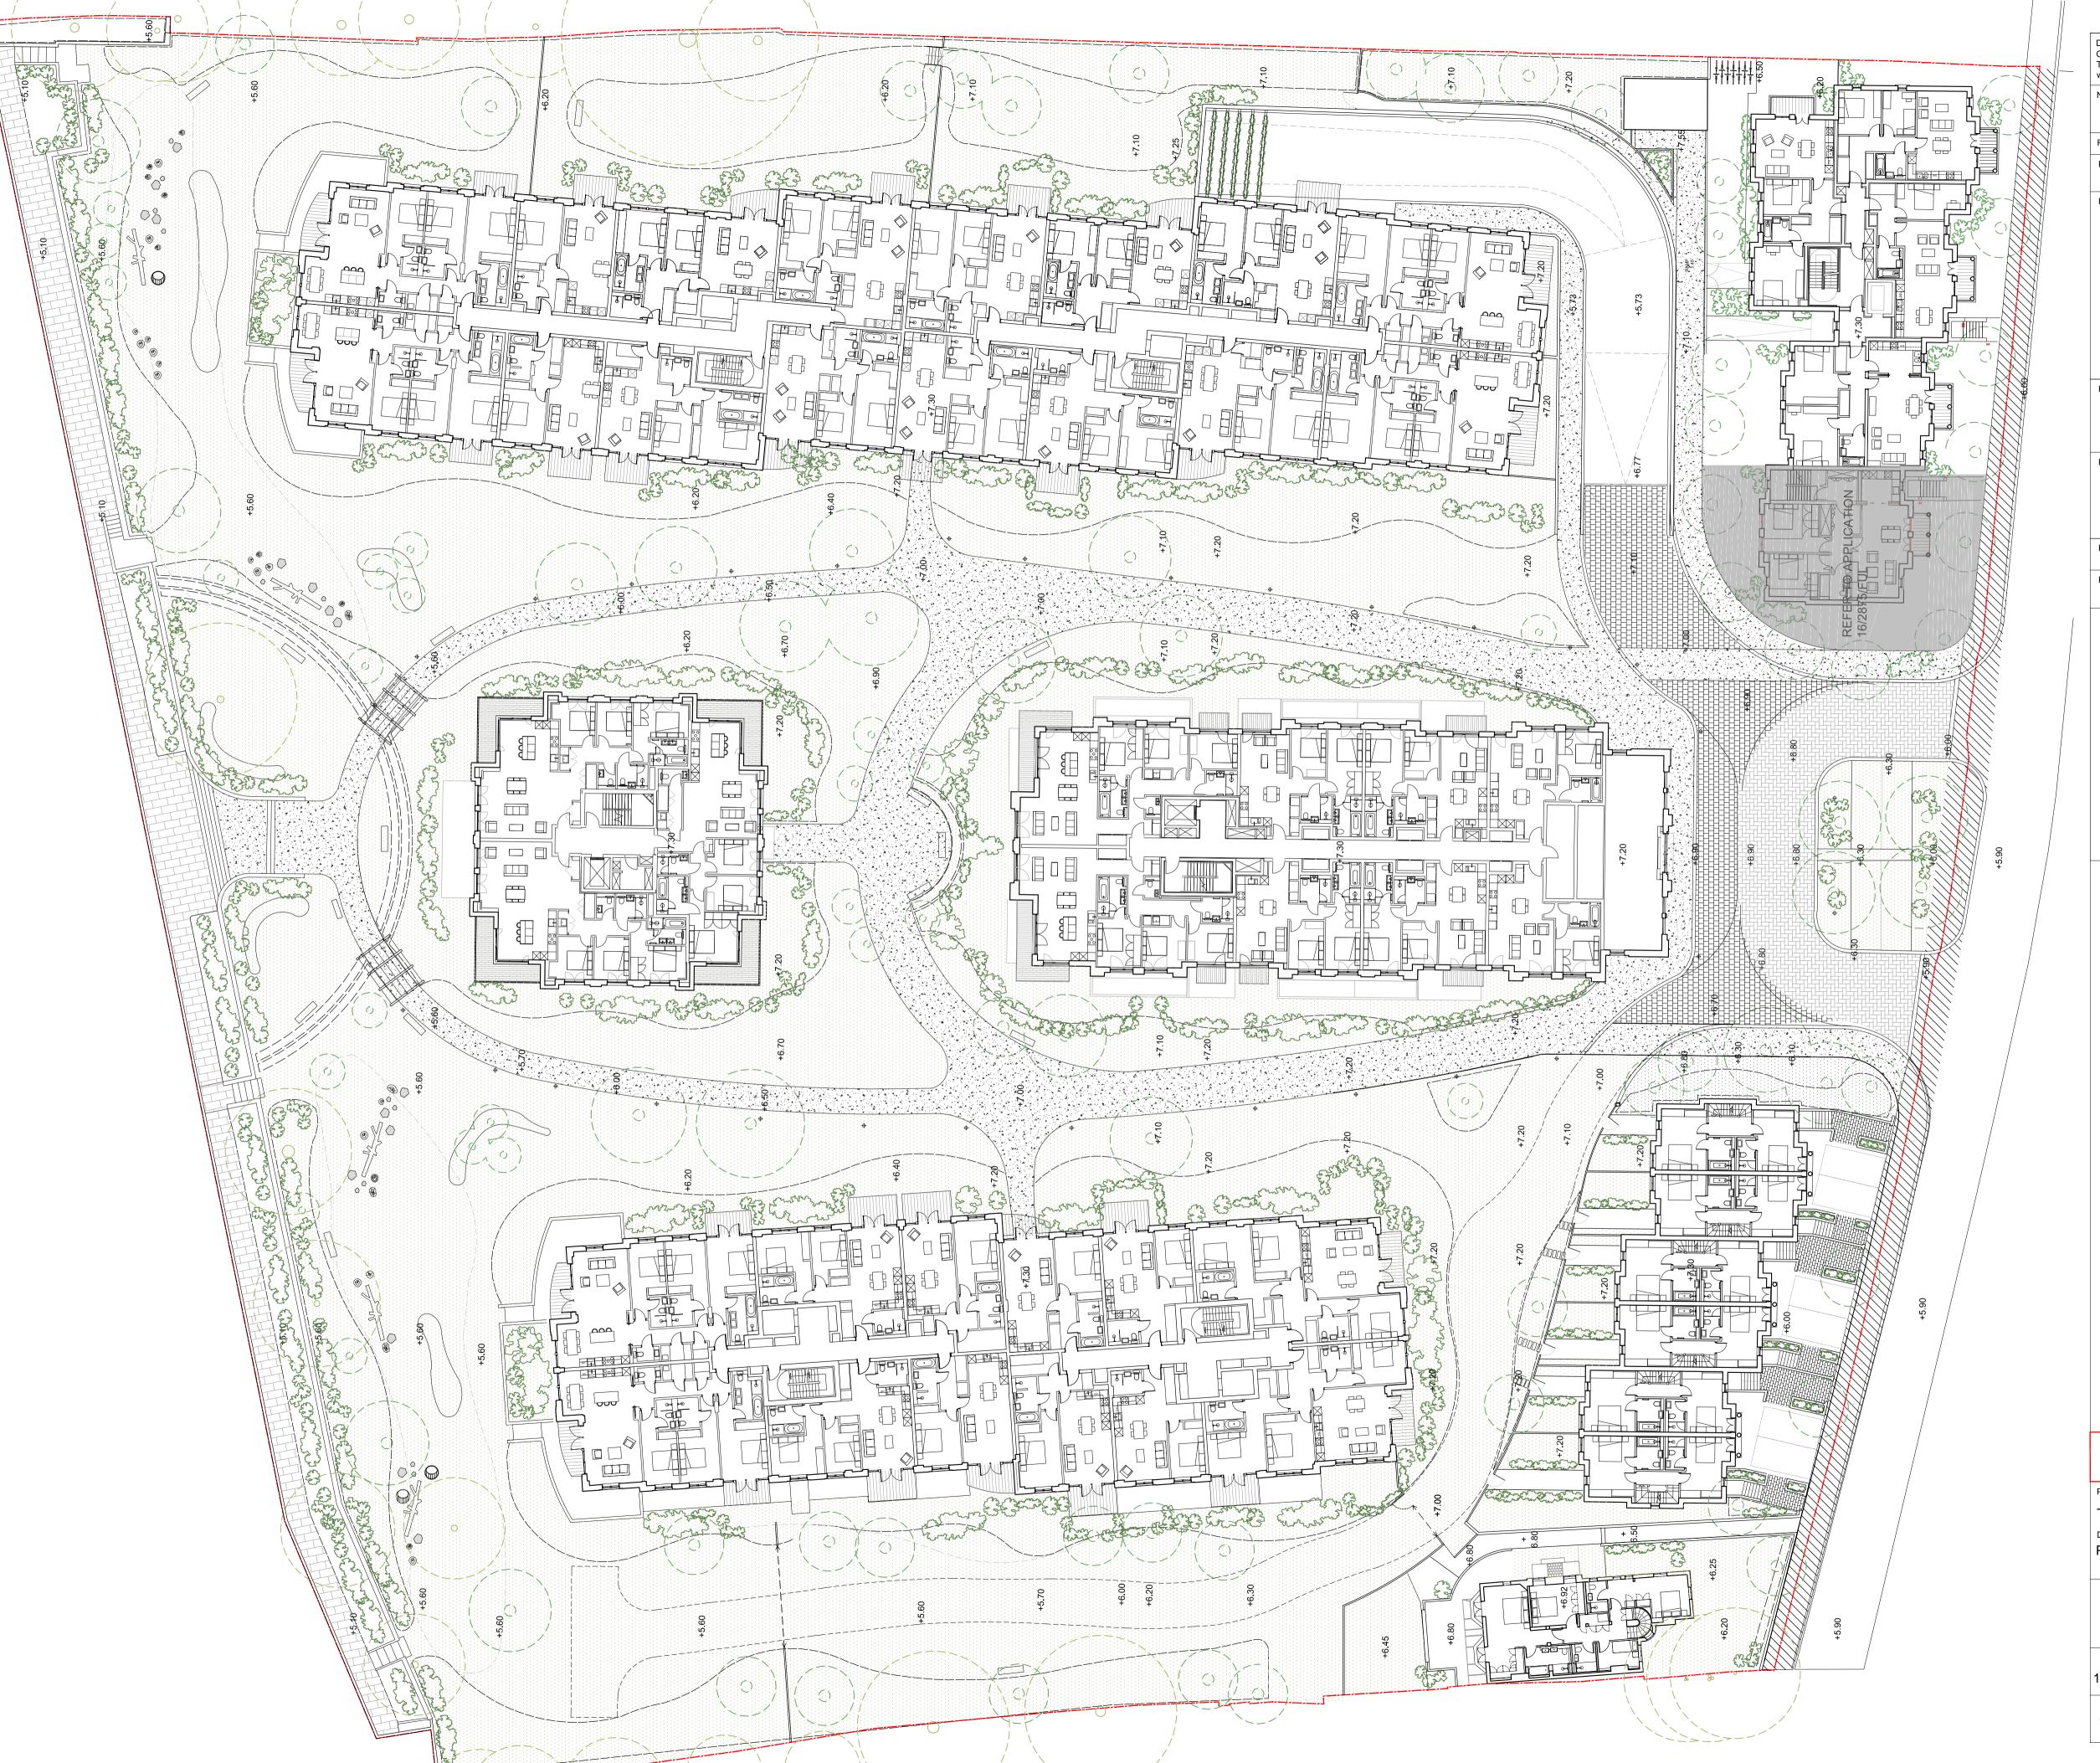

## PLANNING

oject:

Teddington Riverside

Drawing Title:
Proposed First Floor Plan

## hamiltons architects

| Scale       | Drawn by:   | Issued by: | Date:    |
|-------------|-------------|------------|----------|
| 1:250 @A1   | ES          | TPH        | 06-06-16 |
| Project No: | Drawing No: |            | Rev:     |
| 14039       | A-10-101    |            | P06      |
|             |             |            |          |