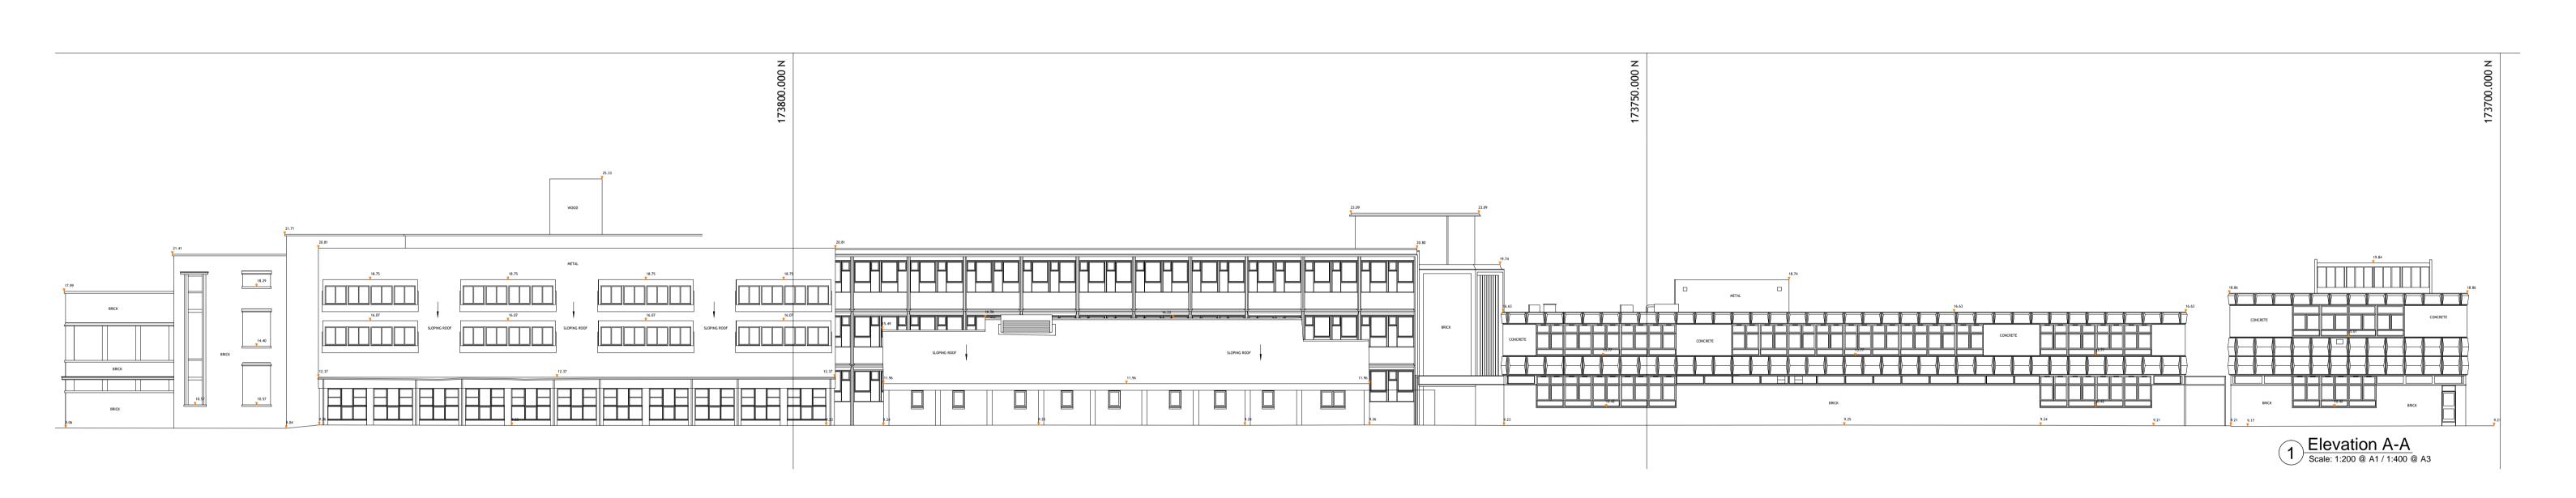

Client's Name

WILLMOTT DIXON

Job Title
REEC Schools

Drawing Title
Existing Elevation A-A

Scale 1:200 @ A1 / 1:400 @ A3

| metres | 4 | 8          | 12 | 16       | 20 |
|--------|---|------------|----|----------|----|
| Drawn  |   | Checked    |    | Date     |    |
| CC     |   | GK         |    | 19.01.16 |    |
| Job No |   | Drawing No |    | Rev      |    |
| C1521  |   | PI 100     |    | Δ2       |    |