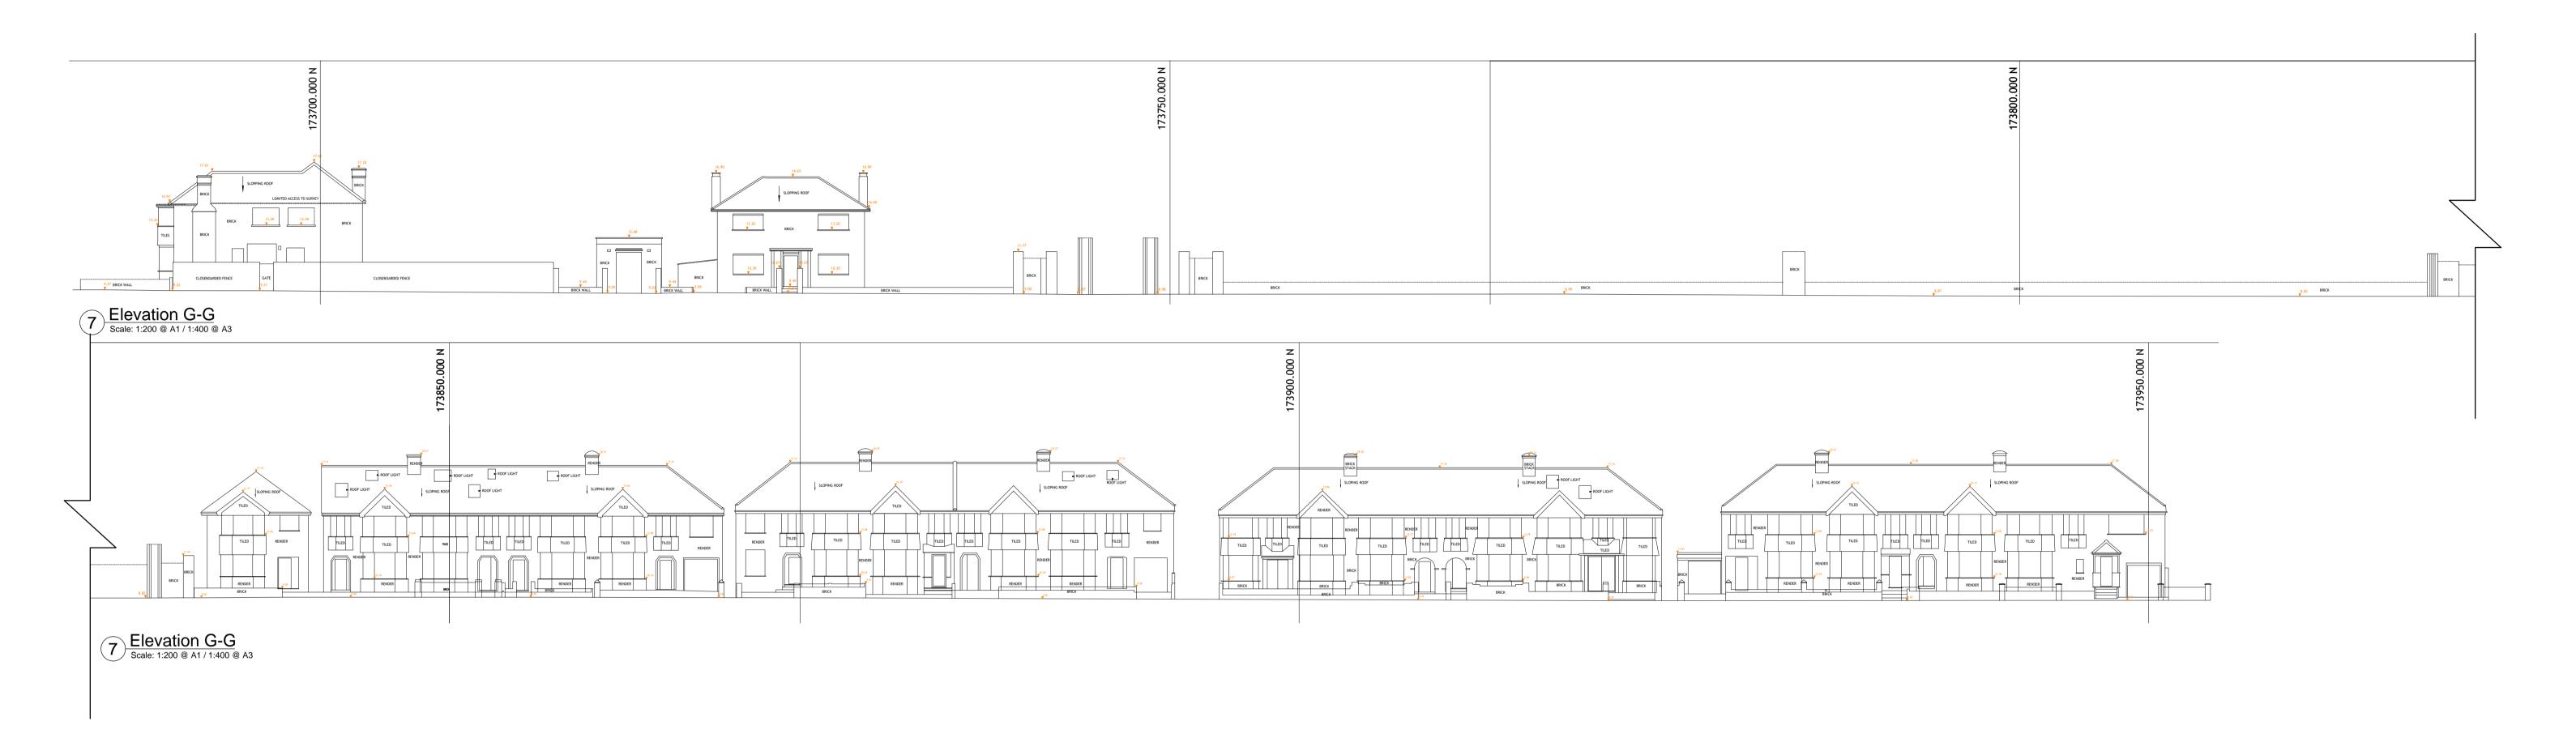

ECE Architecture

Client's Name

WILLMOTT DIXON

Job Title
REEC Schools

Drawing Title
Existing Elevation G-G

1:200 @ A1 / 1:400 @ A3

| metres    | 4 | 8          | 12 | 16       | 20  |
|-----------|---|------------|----|----------|-----|
| <br>Drawn |   | Checked    |    | Date     |     |
| CC        |   | GK         |    | 19.01.16 |     |
| Job No    |   | Drawing No |    |          | Rev |
| C1521     |   | PI 106     |    | A2       |     |