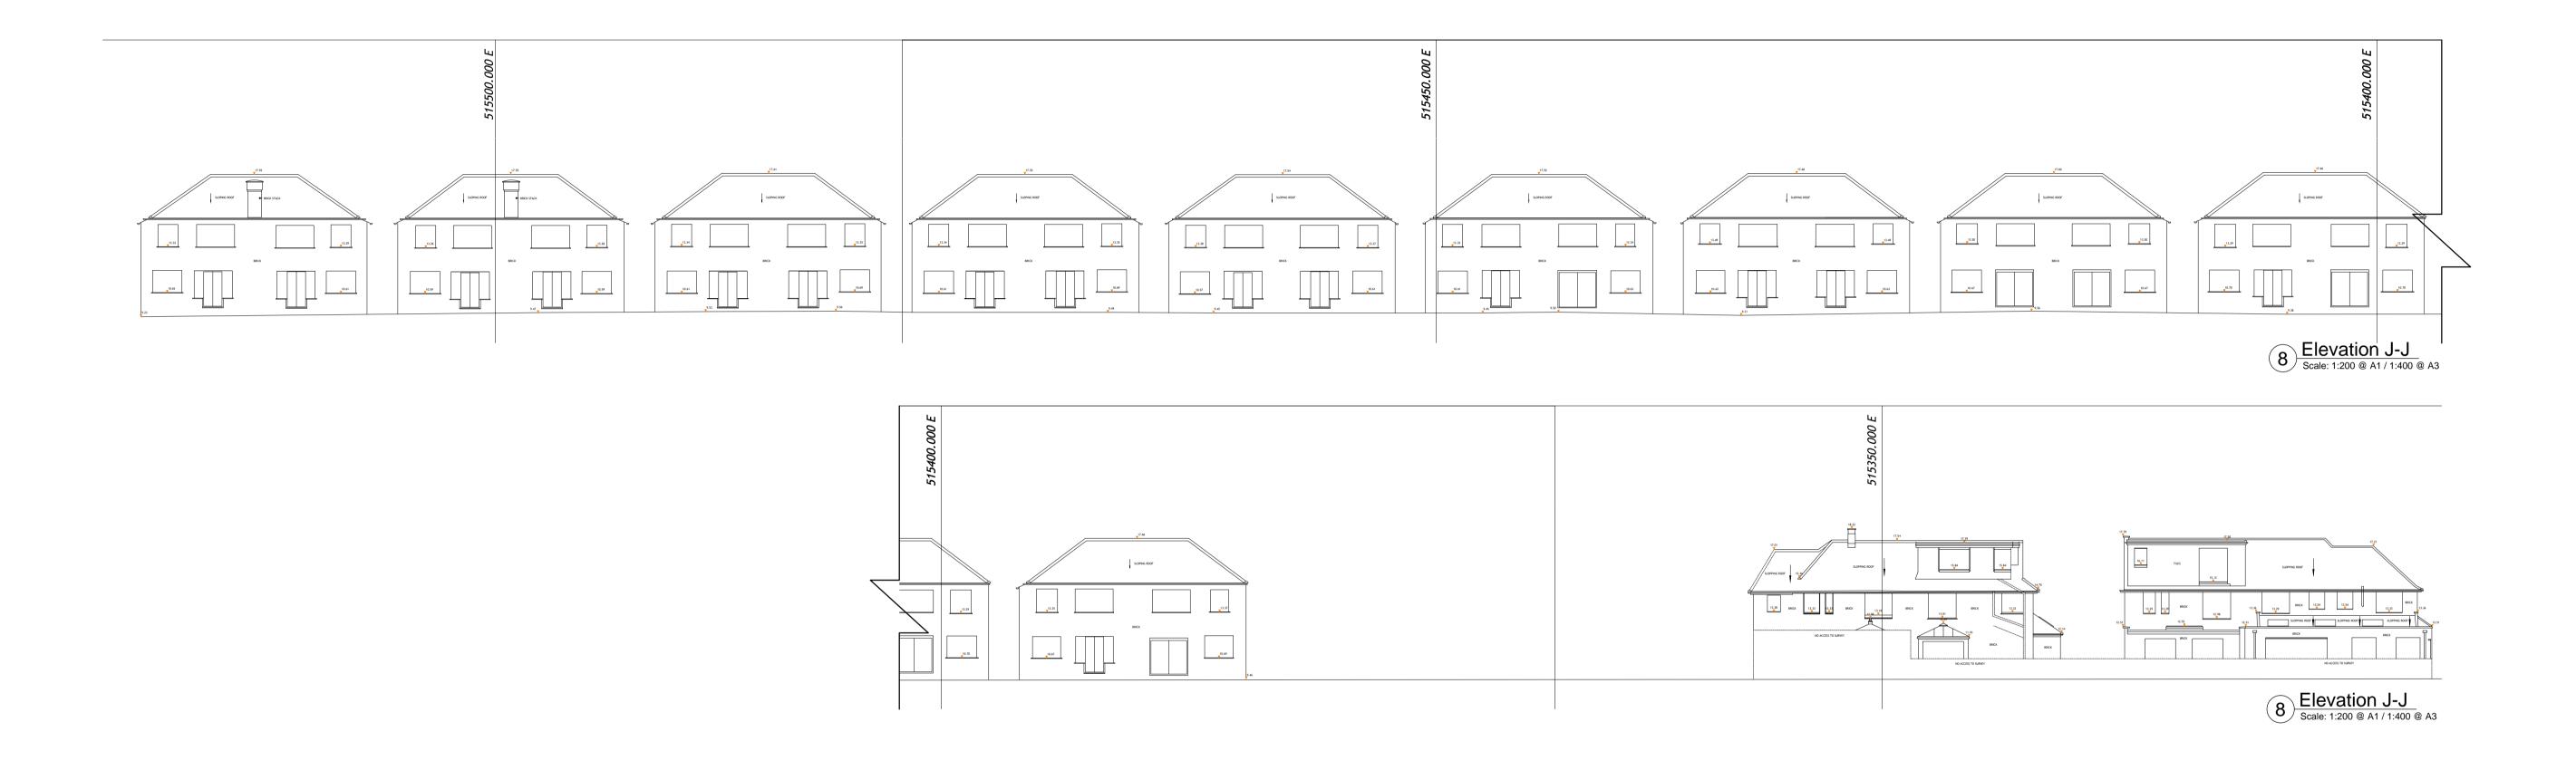

ECE Architecture

Client's Name

WILLMOTT DIXON

Job Title
REEC Schools

Drawing Title
Existing Elevation J-J

1:200 @ A1 / 1:400 @ A3

| metres | 4 | 8      | 12         | 16       | 20  |  |
|--------|---|--------|------------|----------|-----|--|
| Drawn  |   | Che    | ecked      | Date     |     |  |
| CC     |   | GK     |            | 19.01.16 |     |  |
|        |   |        |            |          |     |  |
| Job No |   |        | Drawing No |          | Rev |  |
| C1521  |   | PL 107 |            | A2       |     |  |