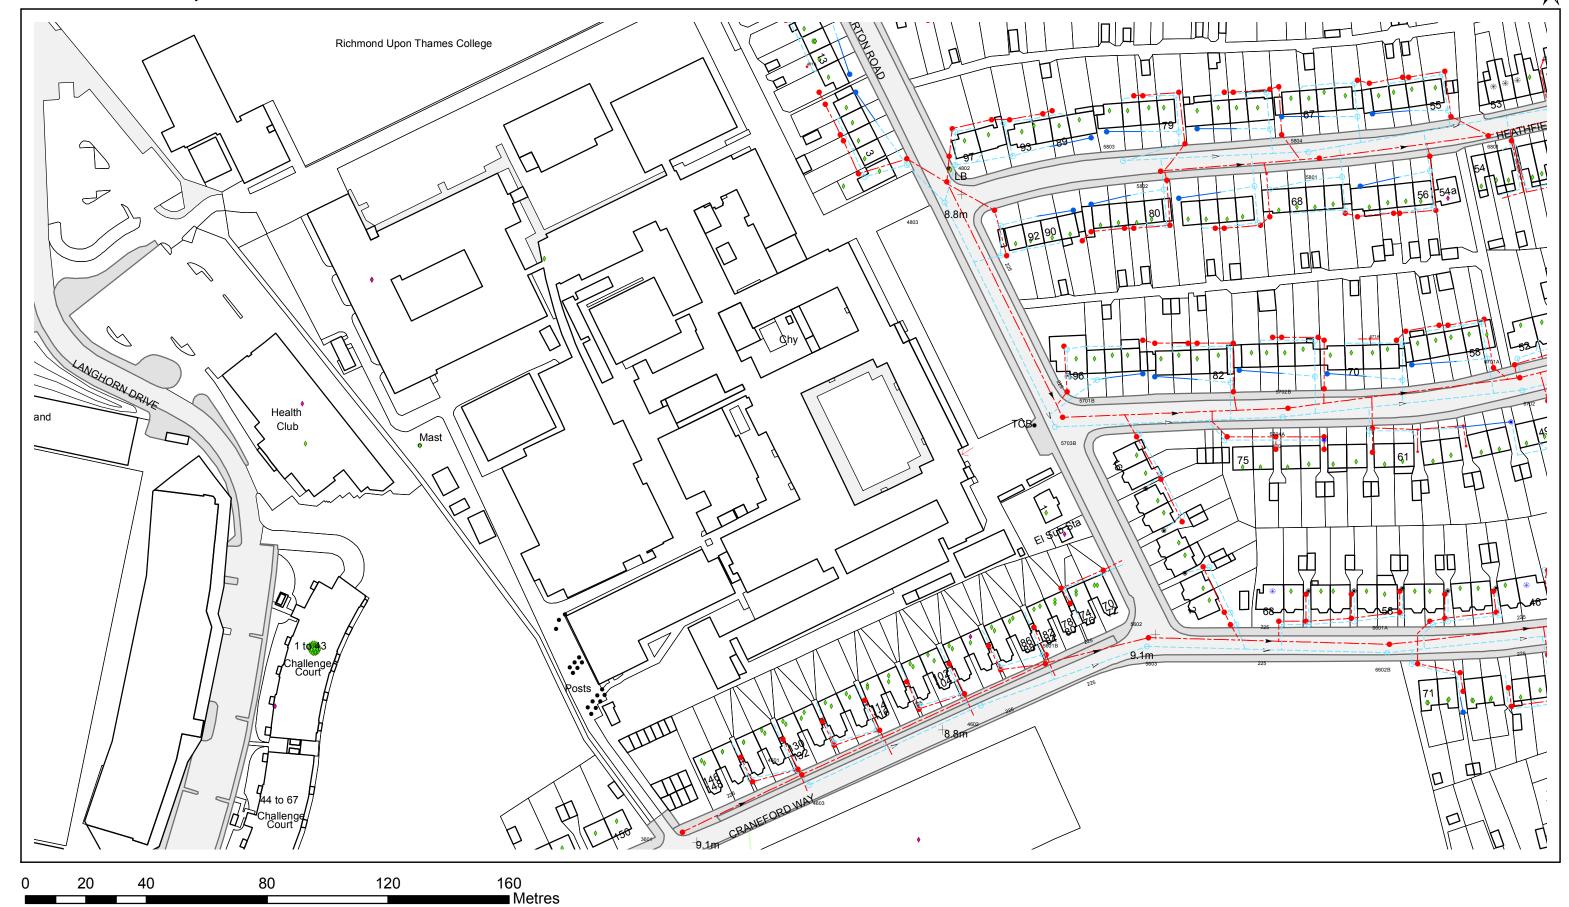

#### **Existing Utilities Plan**

#### **DRAINAGE**

**Issued By:** GNYAMEKY

**Issued Date / Time :** 06/01/2015 11:37:08

**Centred on Easting:** 515417

**Northing :** 173745

**Centre Mapsheet :** TQ1573NW

| Short<br>Ref No | Cover<br>Level(M) | Invert<br>Level(M) | Maintainer             | Purpose | Туре    | Alt No | Comments                           |
|-----------------|-------------------|--------------------|------------------------|---------|---------|--------|------------------------------------|
| 56ZY            | . ,               | , ,                | Thames Water Utilities | Foul    | Manhole |        | From Building Control Records Null |
| 67TT            |                   |                    | Thames Water Utilities | Foul    | Manhole |        | From Building Control Records Null |
| 68SZ            |                   |                    | Private                | Surface | Manhole |        | From Building Control Records Null |
| 58UW            |                   |                    | Thames Water Utilities | Surface | Manhole |        | From Building Control Records Null |
| 66ZS            |                   |                    | Thames Water Utilities | Surface | Manhole |        | From Building Control Records Null |
| 67XX            |                   |                    | Thames Water Utilities | Surface | Manhole |        | From Building Control Records Null |
| 67XY            |                   |                    | Thames Water Utilities | Surface | Manhole |        | From Building Control Records Null |
| 68ST            |                   |                    | Thames Water Utilities | Foul    | Manhole |        | From Building Control Records Null |
| 58QT            |                   |                    | Thames Water Utilities | Surface | Manhole |        | From Building Control Records Null |
| 58PR            |                   |                    | Thames Water Utilities | Foul    | Manhole |        | From Building Control Records Null |
| 58PS            |                   |                    | Thames Water Utilities | Foul    | Manhole |        | From Building Control Records Null |
|                 |                   |                    |                        |         |         |        |                                    |