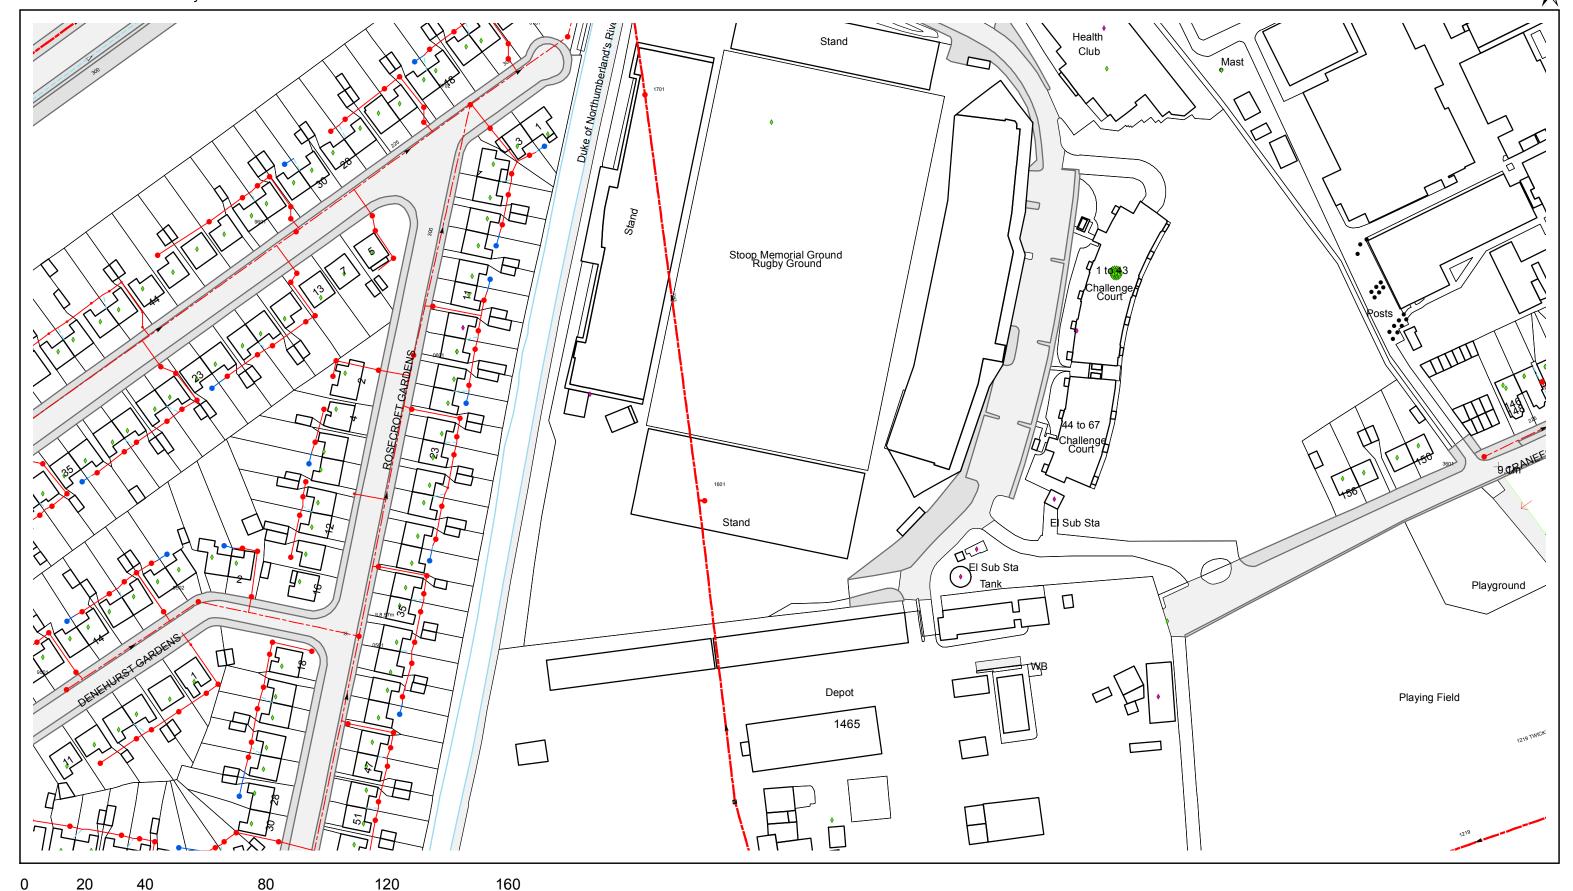

#### **Existing Utilities Plan**

#### **DRAINAGE**

**Issued By:** GNYAMEKY

**Issued Date / Time :** 06/01/2015 11:37:08

**Centred on Easting:** 515417

**Northing :** 173745

**Centre Mapsheet :** TQ1573NW

| Short<br>Ref No | Cover<br>Level(M) | Invert<br>Level(M) | Maintainer             | Purpose | Туре    | Alt No | Comments                           |
|-----------------|-------------------|--------------------|------------------------|---------|---------|--------|------------------------------------|
| 56ZY            | . ,               | , ,                | Thames Water Utilities | Foul    | Manhole |        | From Building Control Records Null |
| 67TT            |                   |                    | Thames Water Utilities | Foul    | Manhole |        | From Building Control Records Null |
| 68SZ            |                   |                    | Private                | Surface | Manhole |        | From Building Control Records Null |
| 58UW            |                   |                    | Thames Water Utilities | Surface | Manhole |        | From Building Control Records Null |
| 66ZS            |                   |                    | Thames Water Utilities | Surface | Manhole |        | From Building Control Records Null |
| 67XX            |                   |                    | Thames Water Utilities | Surface | Manhole |        | From Building Control Records Null |
| 67XY            |                   |                    | Thames Water Utilities | Surface | Manhole |        | From Building Control Records Null |
| 68ST            |                   |                    | Thames Water Utilities | Foul    | Manhole |        | From Building Control Records Null |
| 58QT            |                   |                    | Thames Water Utilities | Surface | Manhole |        | From Building Control Records Null |
| 58PR            |                   |                    | Thames Water Utilities | Foul    | Manhole |        | From Building Control Records Null |
| 58PS            |                   |                    | Thames Water Utilities | Foul    | Manhole |        | From Building Control Records Null |
|                 |                   |                    |                        |         |         |        |                                    |