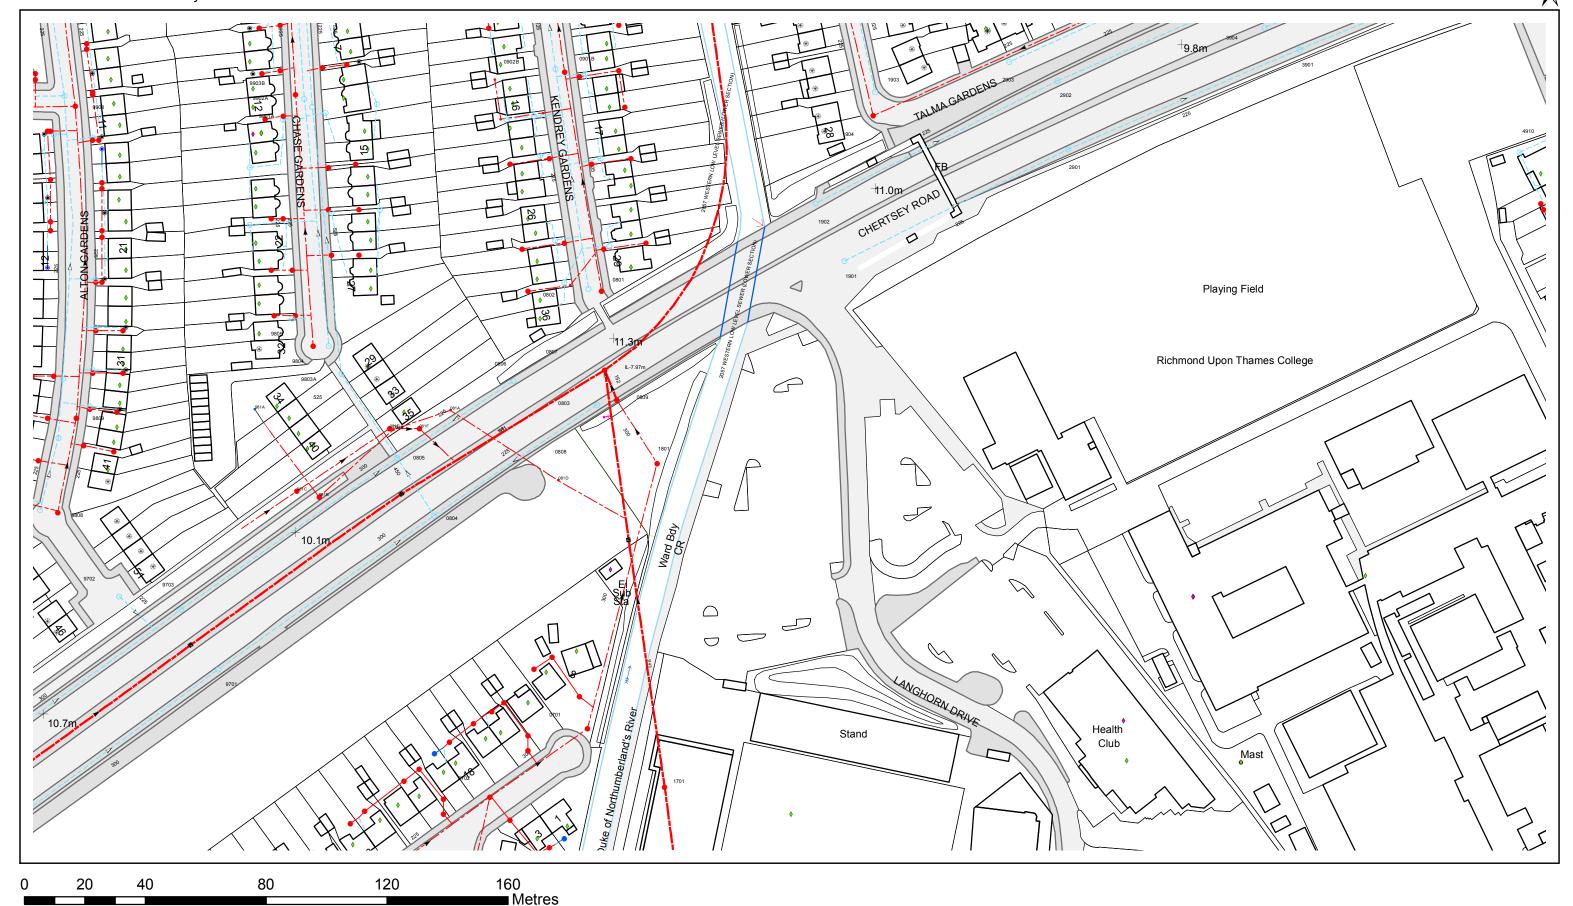

#### **Existing Utilities Plan**

#### **DRAINAGE**

**Issued By:** GNYAMEKY

**Issued Date / Time :** 06/01/2015 11:37:08

**Centred on Easting:** 515417

**Northing :** 173745

**Centre Mapsheet :** TQ1573NW

| Short<br>Ref No | Cover<br>Level(M) | Invert<br>Level(M) | Maintainer             | Purpose | Туре    | Alt No | Comments                           |
|-----------------|-------------------|--------------------|------------------------|---------|---------|--------|------------------------------------|
| 56ZY            | . ,               | , ,                | Thames Water Utilities | Foul    | Manhole |        | From Building Control Records Null |
| 67TT            |                   |                    | Thames Water Utilities | Foul    | Manhole |        | From Building Control Records Null |
| 68SZ            |                   |                    | Private                | Surface | Manhole |        | From Building Control Records Null |
| 58UW            |                   |                    | Thames Water Utilities | Surface | Manhole |        | From Building Control Records Null |
| 66ZS            |                   |                    | Thames Water Utilities | Surface | Manhole |        | From Building Control Records Null |
| 67XX            |                   |                    | Thames Water Utilities | Surface | Manhole |        | From Building Control Records Null |
| 67XY            |                   |                    | Thames Water Utilities | Surface | Manhole |        | From Building Control Records Null |
| 68ST            |                   |                    | Thames Water Utilities | Foul    | Manhole |        | From Building Control Records Null |
| 58QT            |                   |                    | Thames Water Utilities | Surface | Manhole |        | From Building Control Records Null |
| 58PR            |                   |                    | Thames Water Utilities | Foul    | Manhole |        | From Building Control Records Null |
| 58PS            |                   |                    | Thames Water Utilities | Foul    | Manhole |        | From Building Control Records Null |
|                 |                   |                    |                        |         |         |        |                                    |