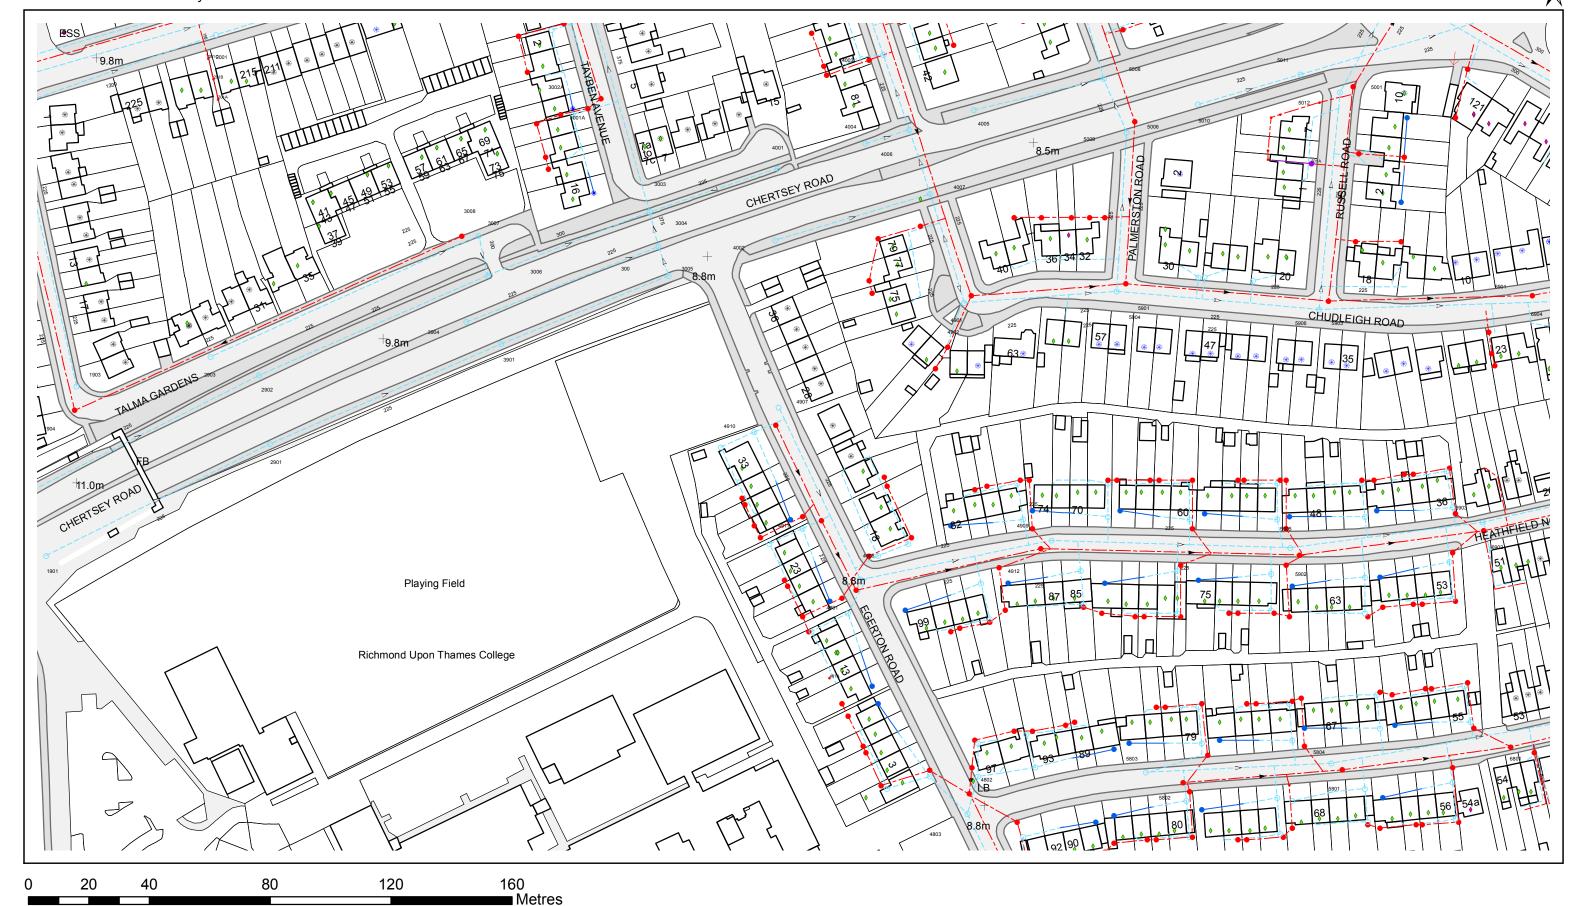

#### **Existing Utilities Plan**

#### **DRAINAGE**

**Issued By:** GNYAMEKY

**Issued Date / Time :** 06/01/2015 11:37:08

**Centred on Easting:** 515417

**Northing :** 173745

**Centre Mapsheet :** TQ1573NW

| Short<br>Ref No | Cover<br>Level(M) | Invert<br>Level(M) | Maintainer             | Purpose | Туре    | Alt No | Comments                           |
|-----------------|-------------------|--------------------|------------------------|---------|---------|--------|------------------------------------|
| 56ZY            | . ,               | , ,                | Thames Water Utilities | Foul    | Manhole |        | From Building Control Records Null |
| 67TT            |                   |                    | Thames Water Utilities | Foul    | Manhole |        | From Building Control Records Null |
| 68SZ            |                   |                    | Private                | Surface | Manhole |        | From Building Control Records Null |
| 58UW            |                   |                    | Thames Water Utilities | Surface | Manhole |        | From Building Control Records Null |
| 66ZS            |                   |                    | Thames Water Utilities | Surface | Manhole |        | From Building Control Records Null |
| 67XX            |                   |                    | Thames Water Utilities | Surface | Manhole |        | From Building Control Records Null |
| 67XY            |                   |                    | Thames Water Utilities | Surface | Manhole |        | From Building Control Records Null |
| 68ST            |                   |                    | Thames Water Utilities | Foul    | Manhole |        | From Building Control Records Null |
| 58QT            |                   |                    | Thames Water Utilities | Surface | Manhole |        | From Building Control Records Null |
| 58PR            |                   |                    | Thames Water Utilities | Foul    | Manhole |        | From Building Control Records Null |
| 58PS            |                   |                    | Thames Water Utilities | Foul    | Manhole |        | From Building Control Records Null |
|                 |                   |                    |                        |         |         |        |                                    |