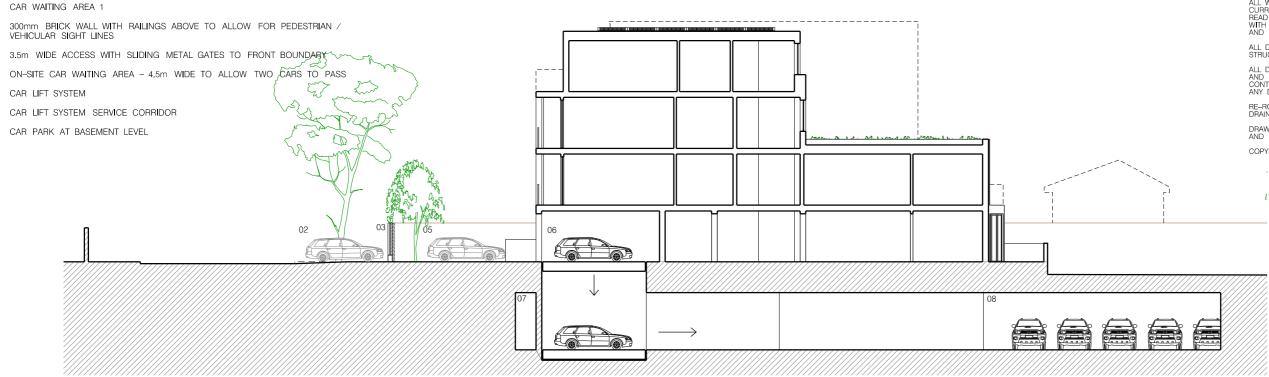

SECTION AA

DROPPED KERB WITH VISIBILITY SPLAY SET 2.4 METRES AWAY FROM EDGE

NOTES:

OF HIGHWAY

01

02

03

04

05

06

07

10

( V L

EXISTING INFORMATION PROVIDED BY CLIENT

ALL WORKS TO BE IN ACCORDANCE WITH CURRENT BUILDING REGULATIONS AND TO BE READ AND CONSTRUCTED IN CONJUNCTION WITH A SCHEDULE OF WORKS DOCUMENT AND STRUCTURAL ENGINEER'S INFORMATION

ALL DEMOLITION TO BE APPROVED BY STRUCTURAL ENGINEER PRIOR TO COMMENCEMENT

ALL DIMENSIONS, EXISTING LEVELS, DRAIN RUNS AND SITE CONDITIONS TO BE VERIFIED ON SITE BY CONTRACTOR PRIOR TO CONSTRUCTION, AND ANY DISCREPANCIES MADE KNOWN

RE-ROUTING OF EXISTING AND RUNNING OF NEW DRAINAGE TO BE TO CONTRACTOR'S DESIGN

DRAWINGS ARE FOR DESIGNING PURPOSES ONLY AND ARE NOT ISSUED FOR CONSTRUCTION COPYRIGHT FLOWER MICHELIN LLP 2017

Rev. B Drawing revised to Case Officer comments. Rev. A Drawing revised to show PV panels to roof