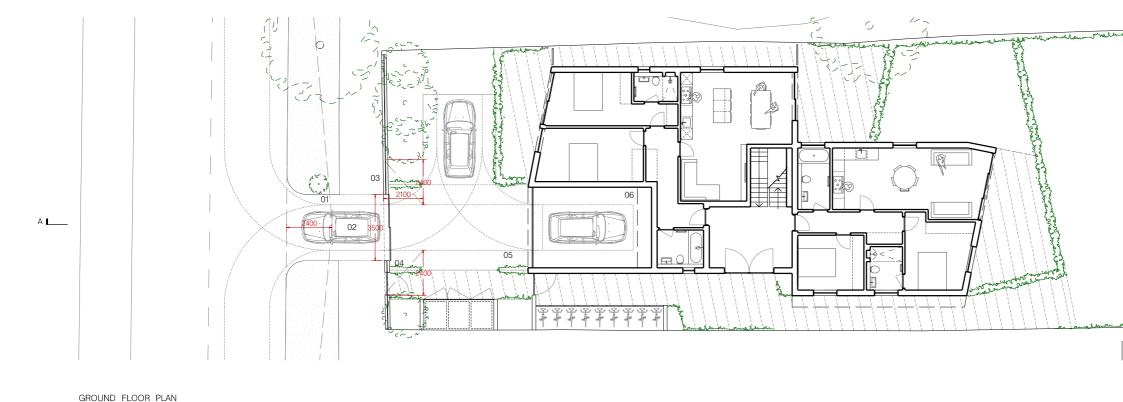

SECTION AA

DROPPED KERB WITH VISIBILITY SPLAY SET 2.4 METRES AWAY FROM EDGE

NOTES:

OF HIGHWAY

01

02

03

04

05

06

07

10

( V L

EXISTING INFORMATION PROVIDED BY CLIENT

ALL WORKS TO BE IN ACCORDANCE WITH CURRENT BUILDING REGULATIONS AND TO BE READ AND CONSTRUCTED IN CONJUNCTION WITH A SCHEDULE OF WORKS DOCUMENT AND STRUCTURAL ENGINEER'S INFORMATION

ALL DEMOLITION TO BE APPROVED BY STRUCTURAL ENGINEER PRIOR TO COMMENCEMENT

ALL DIMENSIONS, EXISTING LEVELS, DRAIN RUNS AND SITE CONDITIONS TO BE VERIFIED ON SITE BY CONTRACTOR PRIOR TO CONSTRUCTION, AND ANY DISCREPANCIES MADE KNOWN

RE-ROUTING OF EXISTING AND RUNNING OF NEW DRAINAGE TO BE TO CONTRACTOR'S DESIGN

DRAWINGS ARE FOR DESIGNING PURPOSES ONLY AND ARE NOT ISSUED FOR CONSTRUCTION COPYRIGHT FLOWER MICHELIN LLP 2017

Rev. B Drawing revised to Case Officer comments. Rev. A Drawing revised to show PV panels to roof