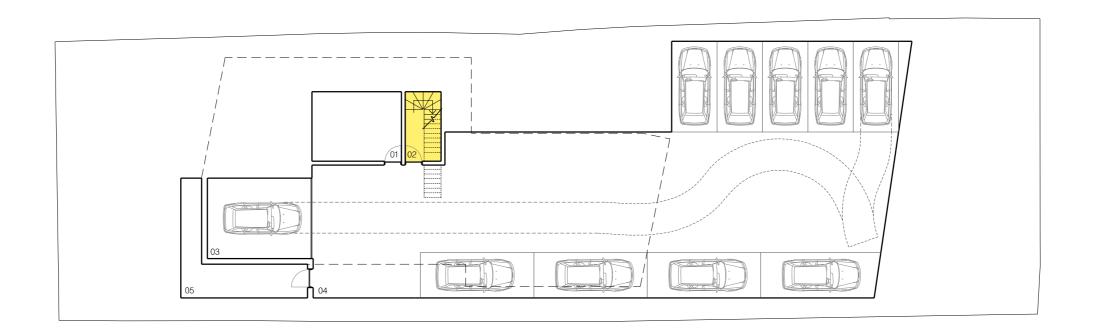

ALL DIMENSIONS, EXISTING LEVELS, DRAIN RUNS AND SITE CONDITIONS TO BE VERIFIED ON SITE BY CONTRACTOR PRIOR TO CONSTRUCTION, AND ANY DISCREPANCIES MADE KNOWN

COPYRIGHT FLOWER MICHELIN LLP 2017 ©

01 PLANT ROOM 02 STAIR TO ENTRANCE HALL 03 CAR LIFT 04 CAR PARKING SPACE (FOR 09 CARS) 05 CAR LIFT MOTOR ROOM

Rev A Manoeuvring track shown to transport comments

CIRCULATION SPACE

- - LINE OF BUILDING ABOVE

---- LINE OF SITE BOUNDARY ABOVE

PROPOSED BASEMENT PLAN 154\_43\_09A