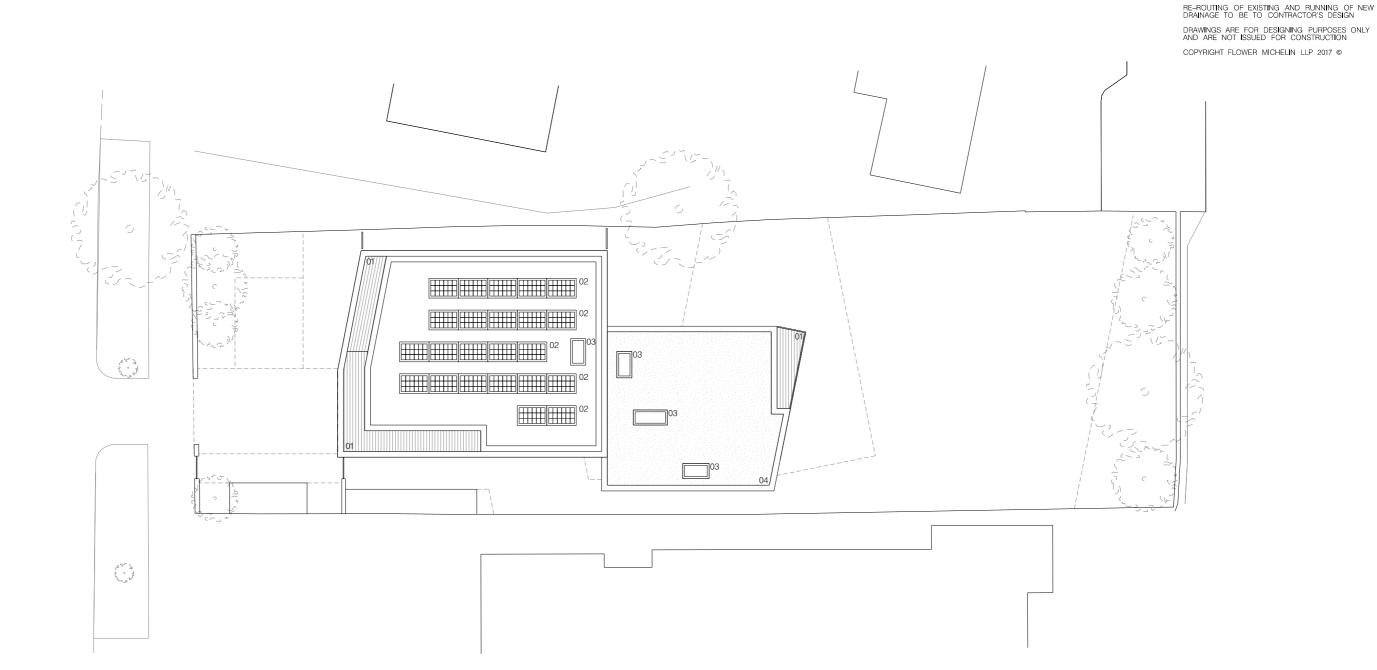

0 2m 5m 20m

Rev. B Drawing revised to Case Officer comments.

Rev. A Drawing revised to show PV panels to roof

BALCONY BELOW PHOTOVOLTAIC PANELS ROOFLIGHT SEDUM ROOF LAID TO FALLS

PLANNING

Flower Michelin Architects LLP