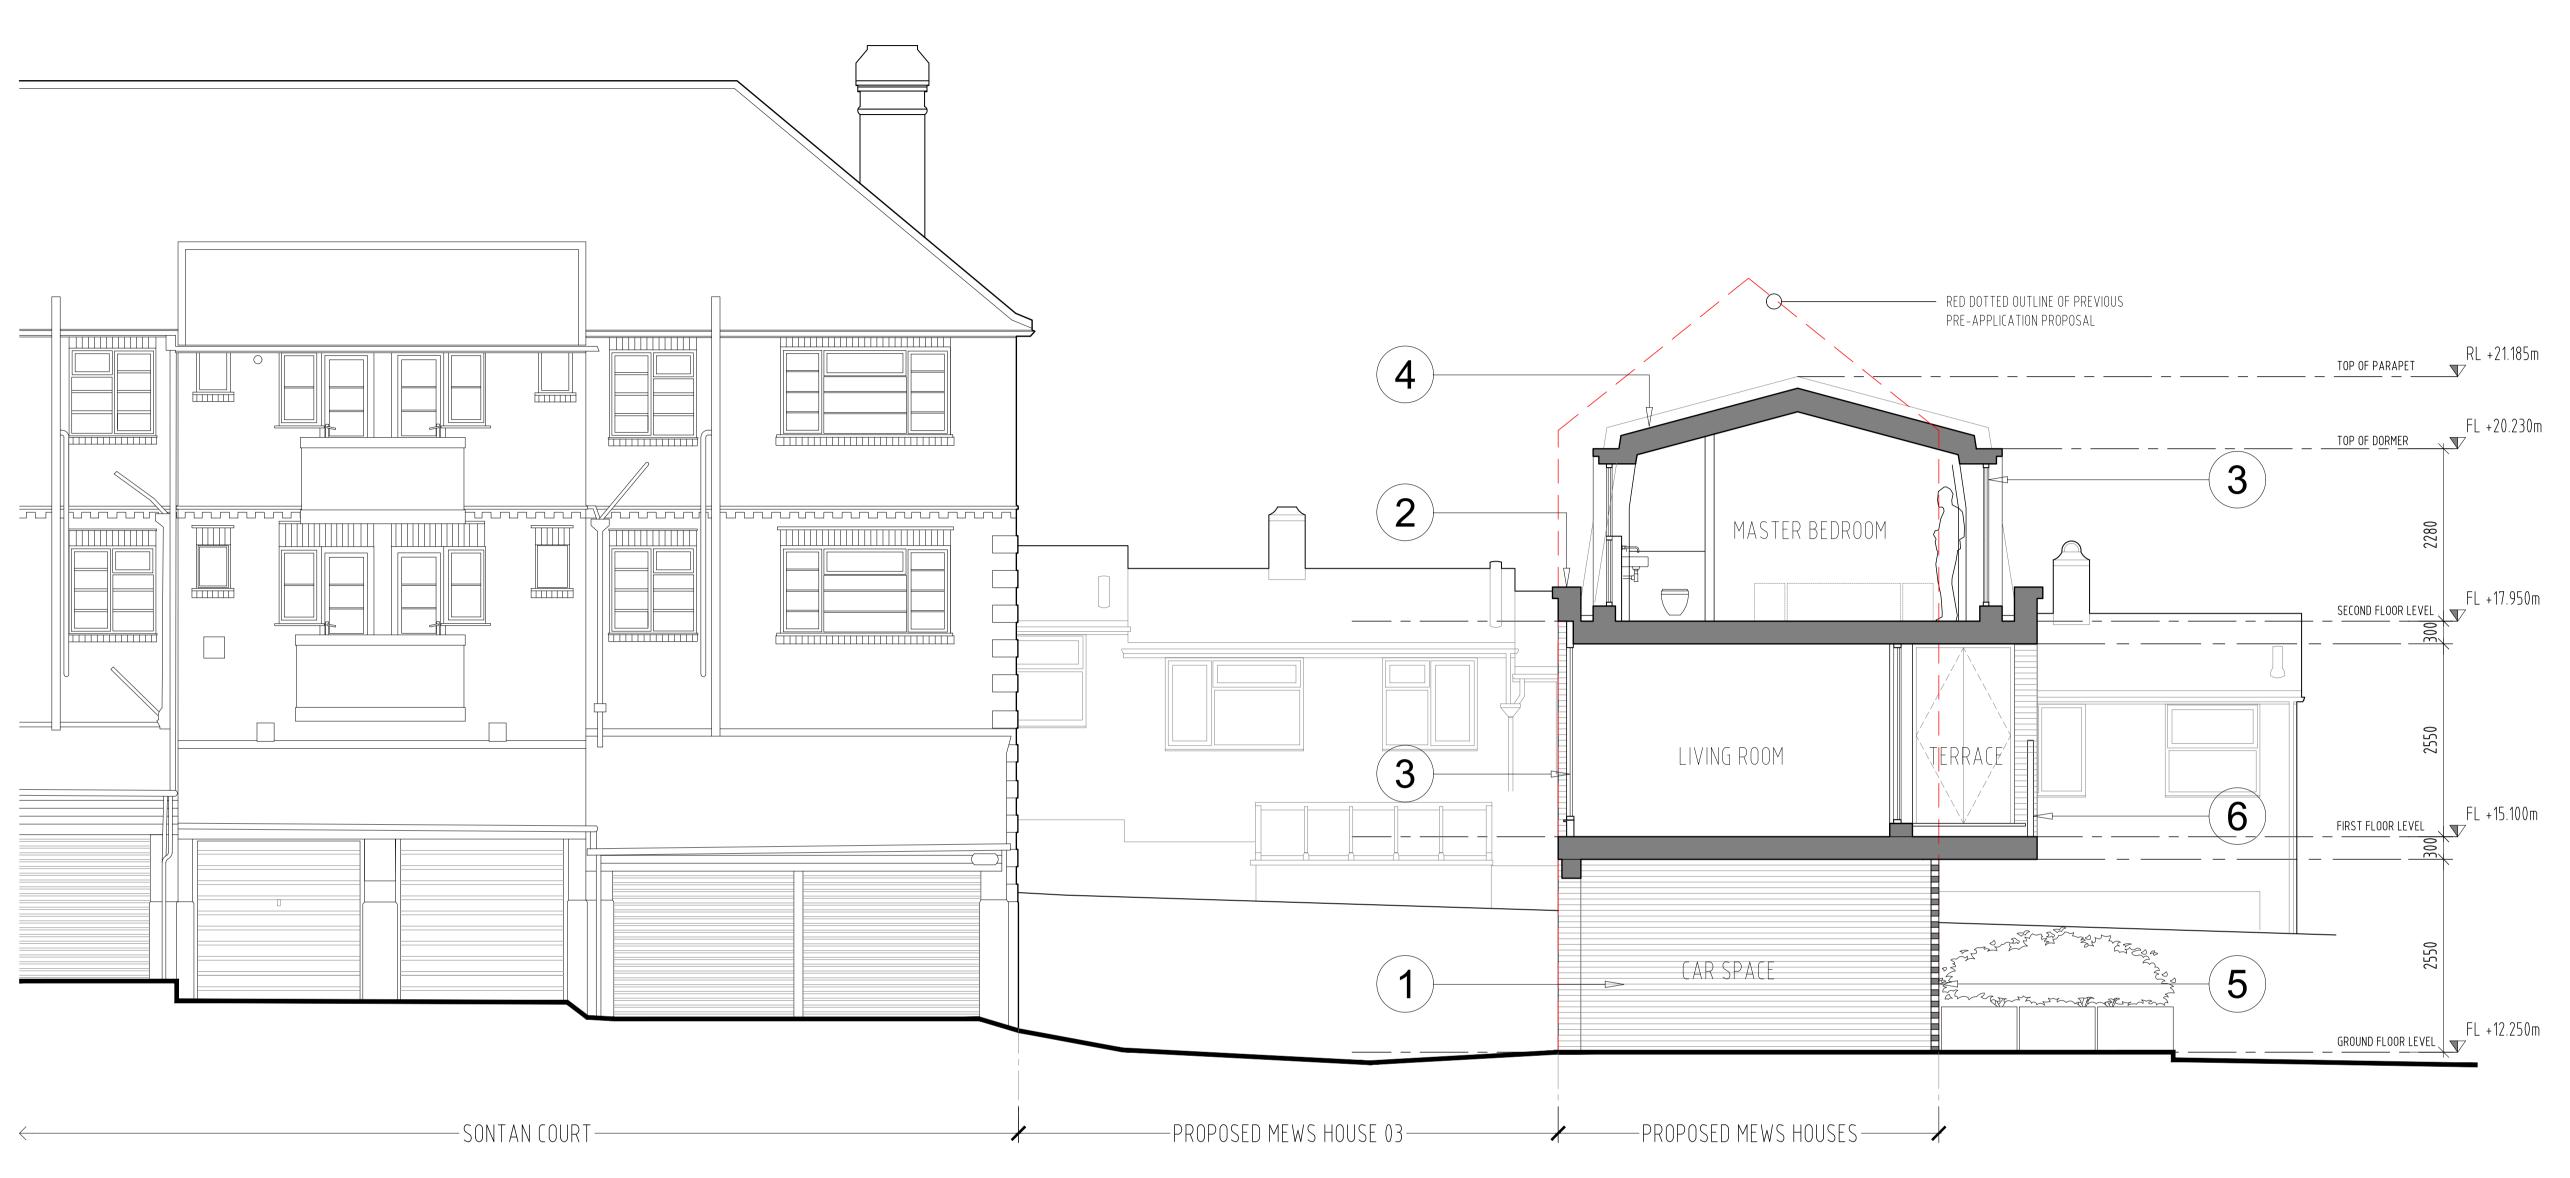

SECTION - PROPOSED SCALE 1: 50 @ A1 • EXISTING GARAGE PLAN BASED ON THE FOLLOWING INFORMATION RECEIVED: - MIAKODA DESIGNS ARCHITECTS DRAWINGS (MDL-1252-PL11, MDL-1252-PL01). - OS MAP 011053787 PURCHASED ON 25.10.2016. - SITE OWNERSHIP (TITLE PLAN) RECEIVED FROM

GENERAL NOTES

THE CLIENT 16.11.2016. - MEASURED SURVEY BY MK SURVEYS 26.04.2017.

MATERIAL KEY

1 BRICKWORK (MIXED MULTI)

2 RECONSTITUED STONE BAND (GREY)

DARK GREY ALUMINIUM WINDOWS

ZINC ROOF AND DORMER

HIT AND MISS FEATURE BRICKWORK

6 METAL BALUSTRADE

A 23.05.2017 Issued for Planning Application REV ISSUE DATE REVISION NOTES

**GENERAL NOTES** 

Do not scale. All written dimensions must be checked on site before work commences on site or in shop. Figured dimensions take preference over those scaled. Discrepancies, where identified, must be reported to the