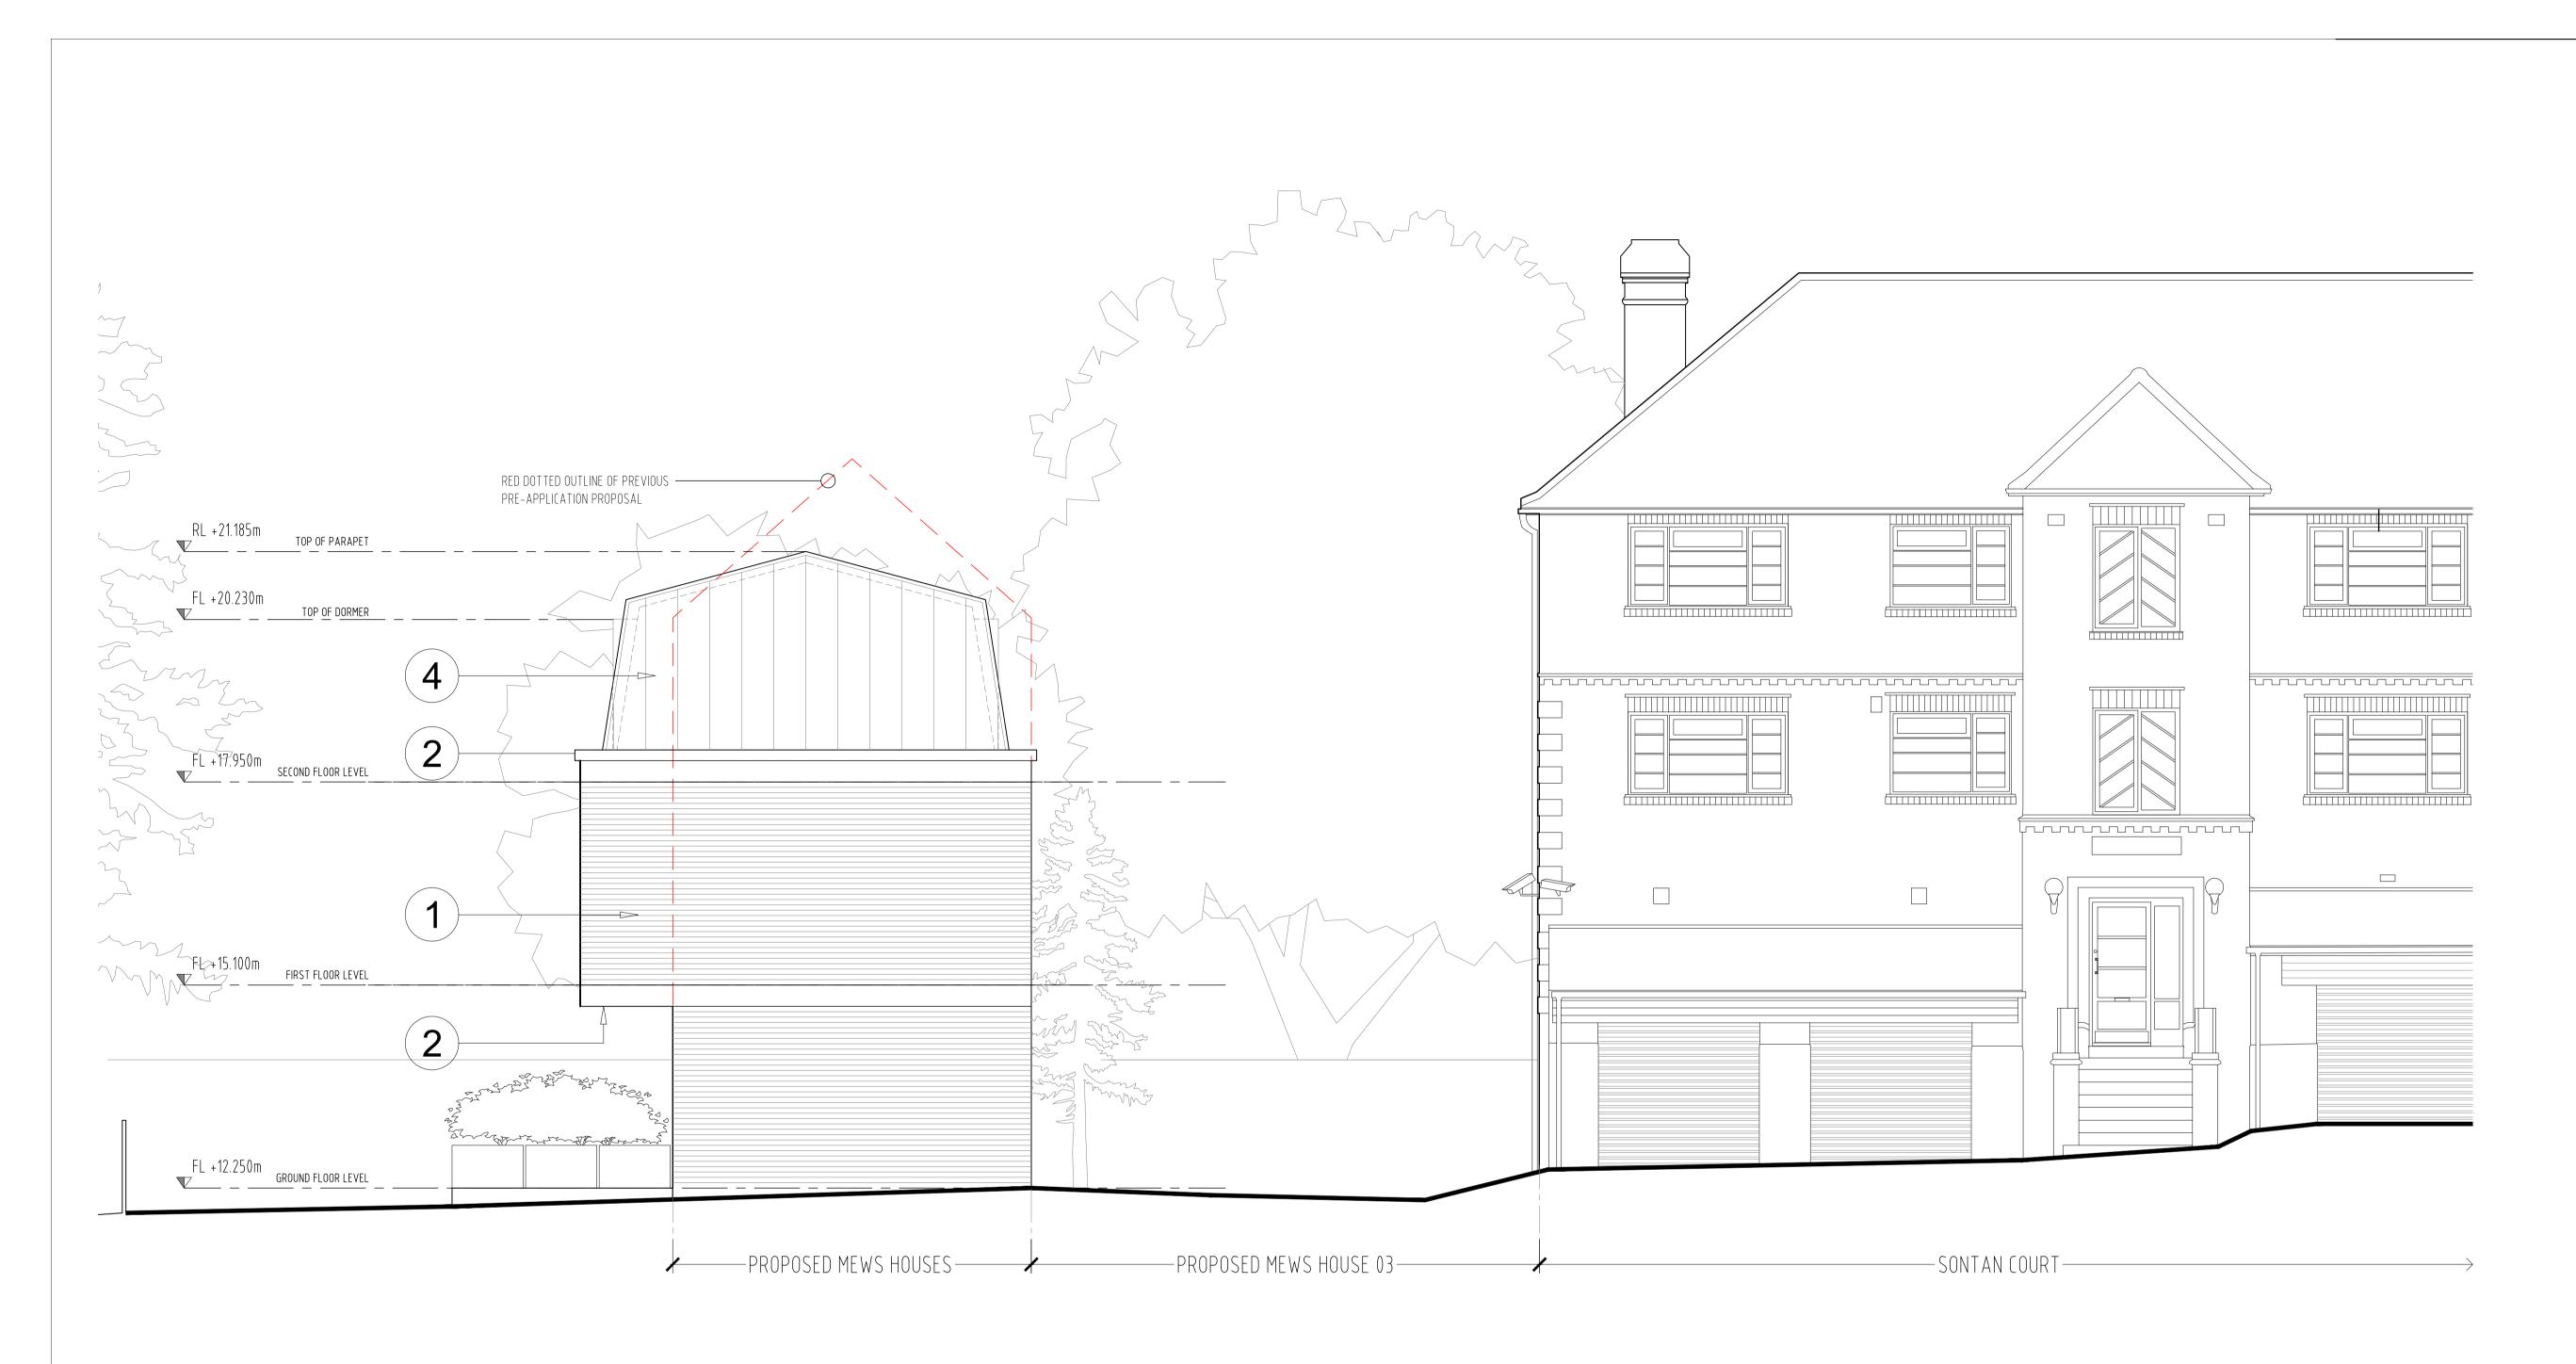

01 END OF TERRACE ELEVATION - PROPOSED SCALE 1: 50 @ A1

0 1 2 3 4 5 6 7 8 9 10 (cm) SCALE BAR

### GENERAL NOTES

- EXISTING GARAGE PLAN BASED ON THE FOLLOWING INFORMATION RECEIVED:
   MIAKODA DESIGNS ARCHITECTS DRAWINGS (MDL-1252-PL11, MDL-1252-PL01).
   OS MAP 011053787 PURCHASED ON 25.10.2016.
   SITE OWNERSHIP (TITLE PLAN) RECEIVED FROM THE CLIENT 16.11.2016.
- MEASURED SURVEY BY MK SURVEYS 26.04.2017.

## MATERIAL KEY

1 BRICKWORK (MIXED MULTI)

RECONSTITUED STONE BAND (GREY)

(3) DARK GREY ALUMINIUM WINDOWS

ZINC ROOF AND DORMER

(5) HIT AND MISS FEATURE BRICKWORK

6 METAL BALUSTRADE

A 23.05.2017 Issued for Planning Application
- 30.11.2016 Pre-Application Issue
REV ISSUE DATE REVISION NOTES

#### GENERAL NOTES

Do not scale. All written dimensions must be checked on site before work commences on site or in shop. Figured dimensions take preference over those scaled. Discrepancies, where identified, must be reported to the Architect immediately.

Any areas indicated on this drawing are for guidance purposes only. No responsibility is taken for their accuracy.

All work must be carried out in accordance with the Building Regulations and to the satisfaction of the Local Authority.

# DICKSON ARCHITECTS

CLIE

UK & European Property Developments Ltd.

Churchview Road, Twickenham London, TW2 5BT

Proposed:
End Elevation

SCALE DATE 1:50 @ A1 1:100 @ A3 November 2016

JOB NO. | DWG NO. | RE | (PL)701 | RE