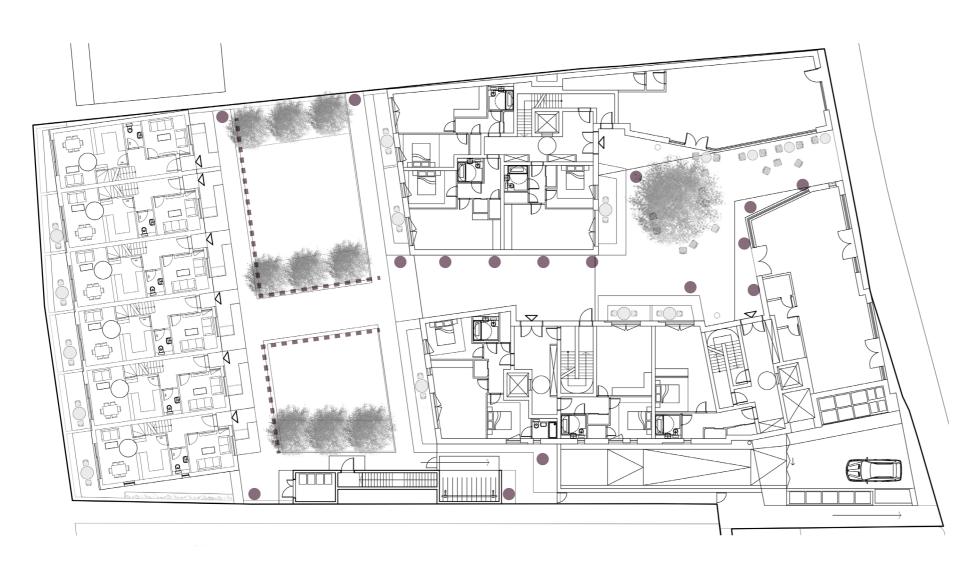

## Illustrative lighting plan

Lighting proposals for the inner and outer courtyards are designed to keep the external lighting at the ground level and provide only the light necessary for safe circulation during the hours of darkness.

Light fittings integrated into a raised planter edge

■ ■ ■ ■ ■ Light fittings integrated into a raised planter