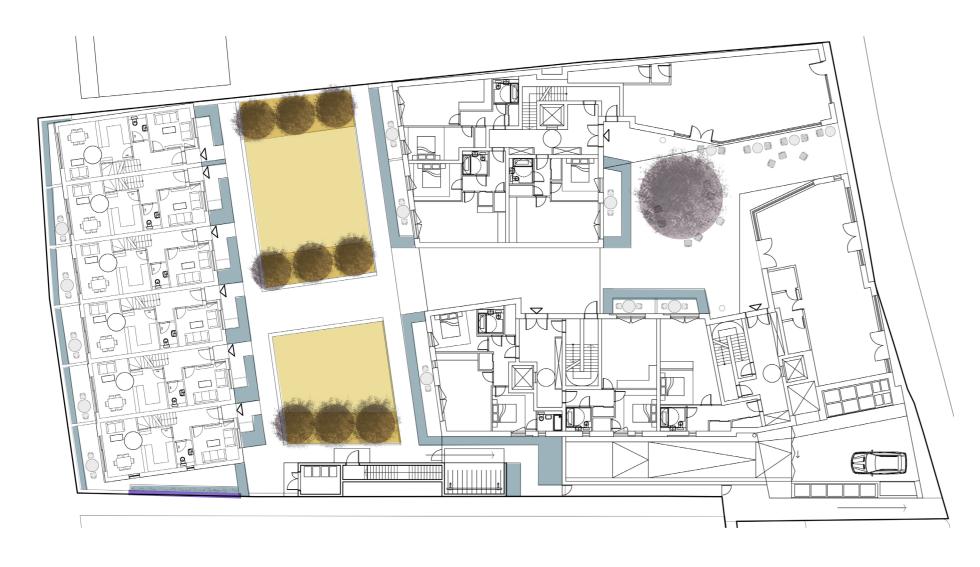

### Soft landscape

The suitability in the form and longer term growth and scale of the planting has been considered in relation to the spaces, the elevational treatment and the pedestrian circulation within the design.

Ornamental shrub planting, clipped hedges, groundcover planting, climbers and turf are the predominant elements used within the soft landscaping of the courtyards.

Please refer to the drawing 561.D.03-Planting Plan for more details.

Groundcover

Shrubs and hedges

Climbers