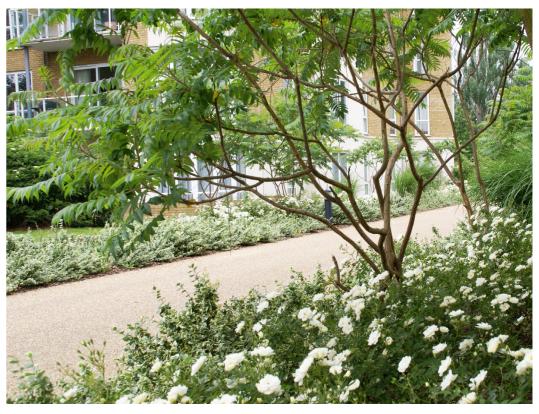

Ornamental shrub planting, clipped hedges, groundcover planting, climbers and turf are the predominant elements used within the soft landscaping of the courtyards.

Please refer to the drawing 561.D.03-Planting Plan for more details.

Groundcover

Shrubs and hedges

Climbers