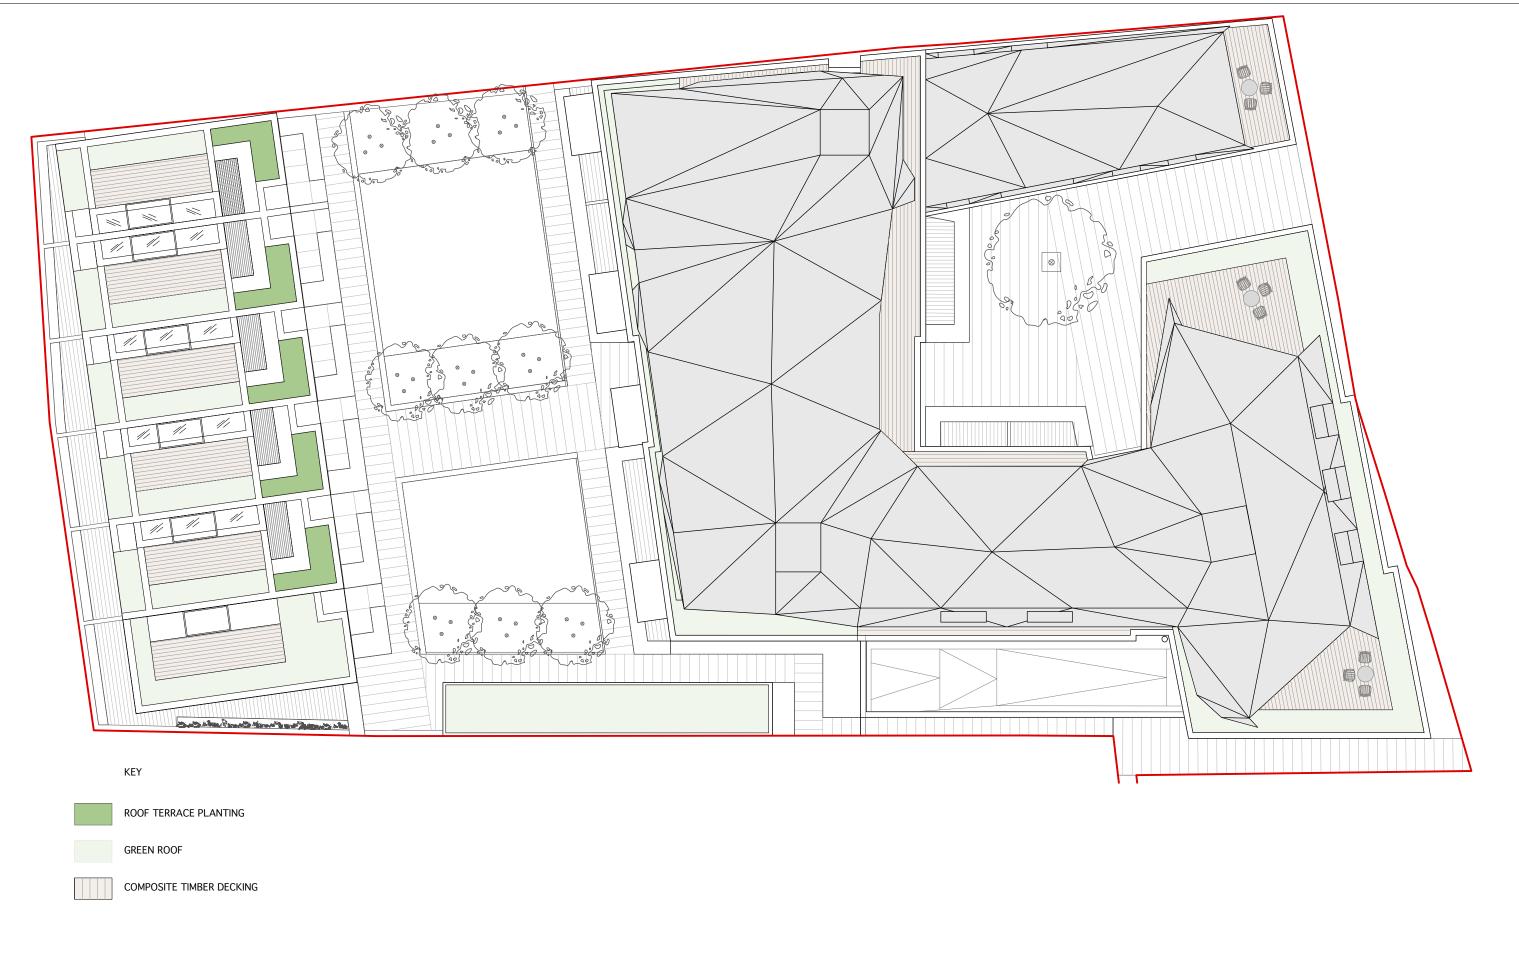

Bradley-Hole Schoenaich Landscape Architects

Greystone House Sudbrook Lane Richmond TW10 7AT +44 (0)20 8939 1749 info@bhsla.co.uk

| Project   | Hampton Hill    |  |  |
|-----------|-----------------|--|--|
| Client    | GreatPlanet LTD |  |  |
| Drg title | ROOF PLAN       |  |  |
| Drg nr    | 561.D.02        |  |  |
| Scale     | 1:200 @ A3      |  |  |
| Status    | PLANNING        |  |  |
| Drawn     | TS Checked VG   |  |  |