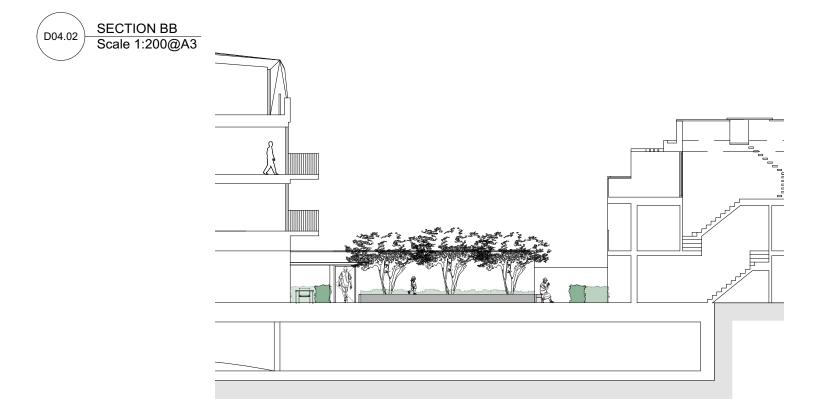

Bradley-Hole Schoenaich Landscape Architects

Greystone House Sudbrook Lane Richmond TW10 7AT +44 (0)20 8939 1749

| Project   | Hampton Hill    |  |  |
|-----------|-----------------|--|--|
| Client    | GreatPlanet LTD |  |  |
| Drg title | SECTIONS AA BB  |  |  |
| Drg nr    | 561.D.04        |  |  |
| Scale     | 1:200 @ A3      |  |  |
| Status    | PLANNING        |  |  |
| Drawn     | TS Checked VG   |  |  |