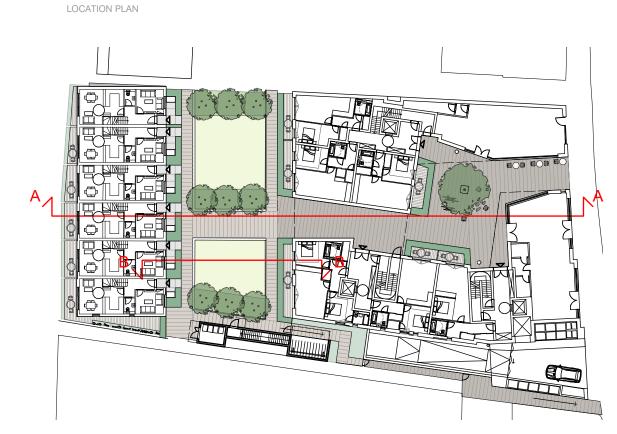

Bradley-Hole Schoenaich Landscape Architects

Greystone House Sudbrook Lane Richmond TW10 7AT +44 (0)20 8939 1749

| Project   | Hampton Hill    |  |  |
|-----------|-----------------|--|--|
| Client    | GreatPlanet LTD |  |  |
| Drg title | SECTIONS AA BB  |  |  |
| Drg nr    | 561.D.04        |  |  |
| Scale     | 1:200 @ A3      |  |  |
| Status    | PLANNING        |  |  |
| Drawn     | TS Checked VG   |  |  |