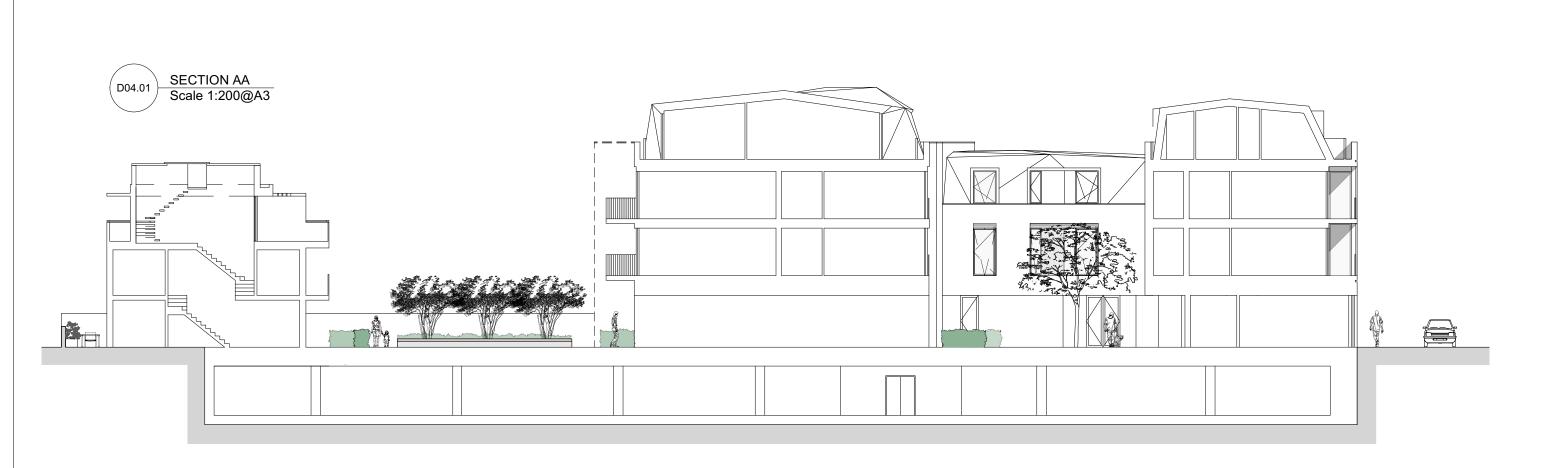

Bradley-Hole Schoenaich Landscape Architects

Greystone House Sudbrook Lane Richmond TW10 7AT +44 (0)20 8939 1749

| Project   | Hampton Hill    |  |  |
|-----------|-----------------|--|--|
| Client    | GreatPlanet LTD |  |  |
| Drg title | SECTIONS AA BB  |  |  |
| Drg nr    | 561.D.04        |  |  |
| Scale     | 1:200 @ A3      |  |  |
| Status    | PLANNING        |  |  |
| Drawn     | TS Checked VG   |  |  |