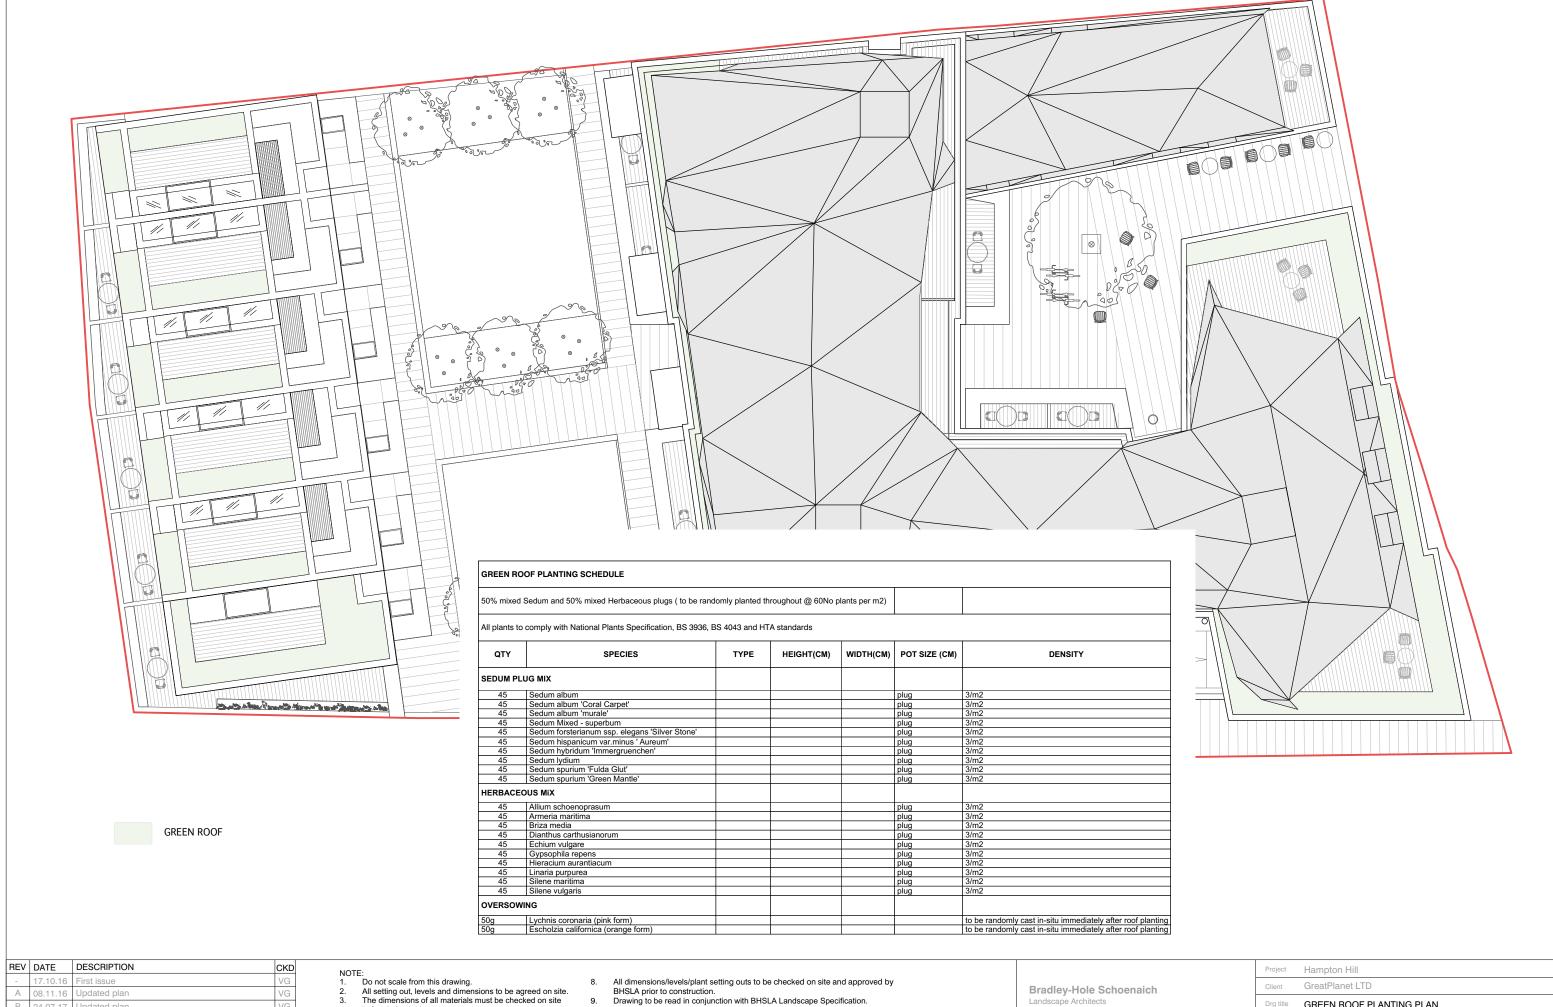

| ΠEV | DATE     | DESCRIPTION  | CKD |
|-----|----------|--------------|-----|
| -   | 17.10.16 | First issue  | VG  |
| Α   | 08.11.16 | Updated plan | VG  |
| В   | 24.07.17 | Updated plan | VG  |
|     |          |              |     |
|     |          |              |     |
|     |          |              |     |
|     |          |              |     |
|     |          |              |     |

- The dimensions of all materials must be checked on site before being laid out.

  This drawing must be read with the relevant specification clauses and detail drawings

  Order of construction and setting out to be agreed on site. This drawing is copyright protected and may not be reproduced in whole or part without written authority.

  All Dimensions are in millimetres unless otherwise stated.

Greystone House Sudbrook Lane Richmond TW10 7AT +44 (0)20 8939 1749

| Project   | Hampton Hill             |  |  |
|-----------|--------------------------|--|--|
| Client    | GreatPlanet LTD          |  |  |
| Drg title | GREEN ROOF PLANTING PLAN |  |  |
| Drg nr    | 561.D.07                 |  |  |
| Scale     | 1:200 @ A3               |  |  |
| Status    | PLANNING                 |  |  |
| Drawn     | TS Checked VG            |  |  |
|           |                          |  |  |