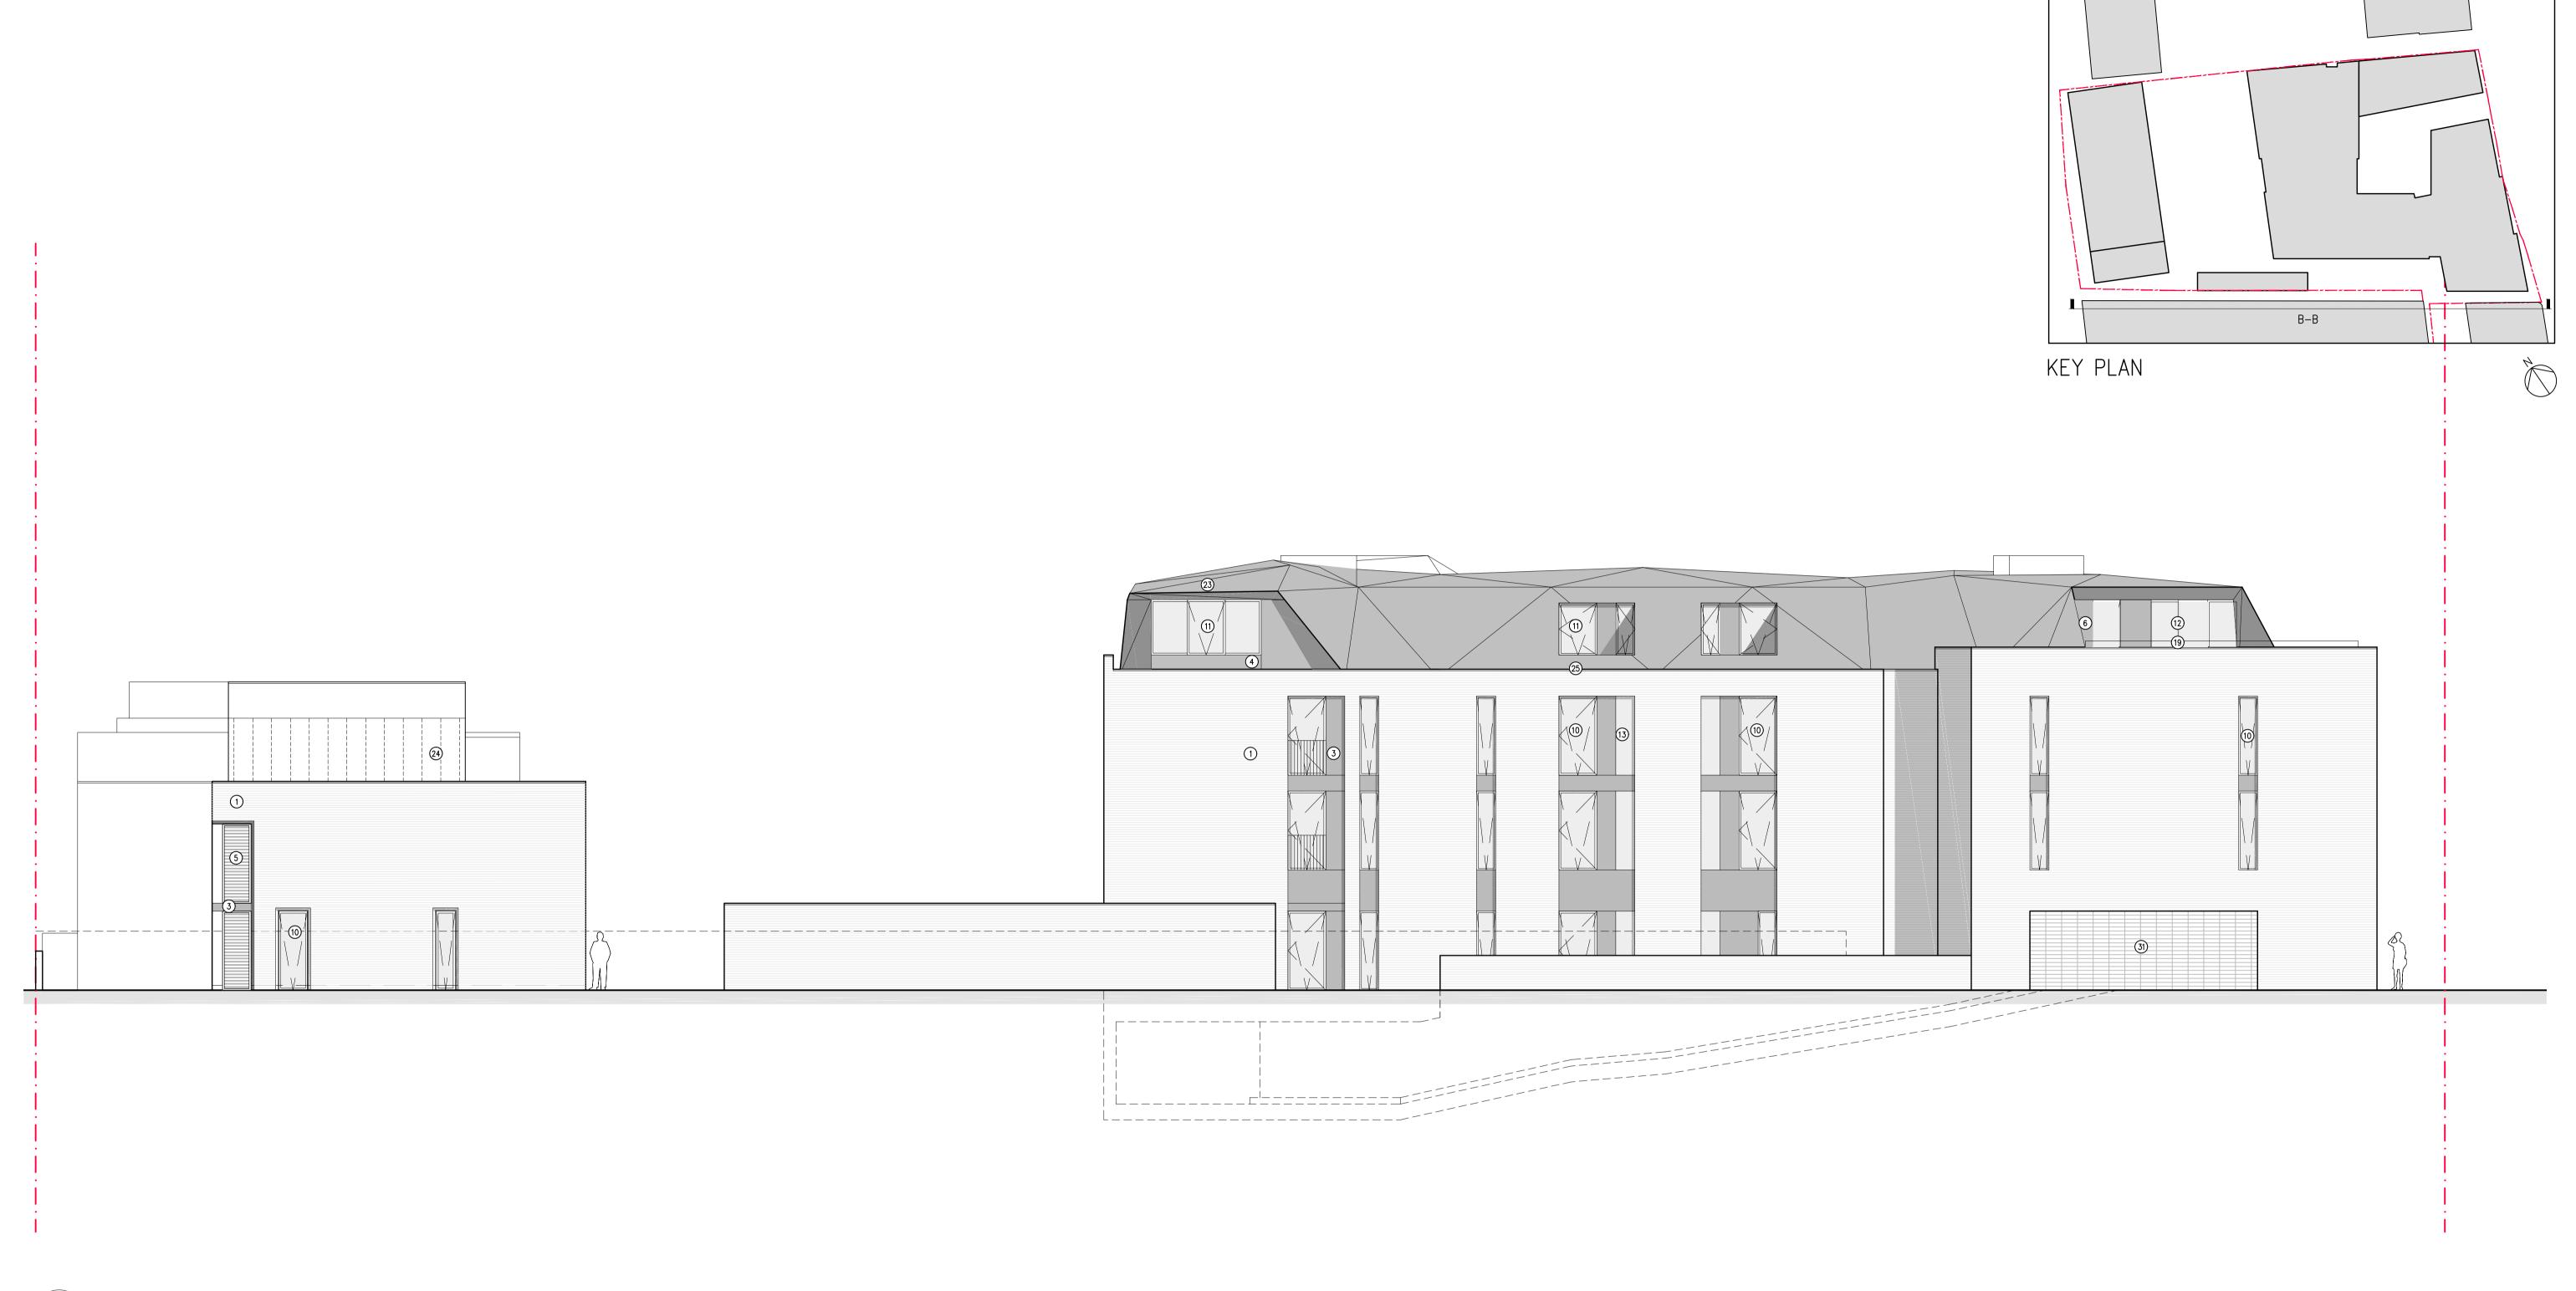

#### Material description:

① Yellow fair faced brick in stretcher bond. Final type / colour and mortar colour subject of submission and approval by LPA

- 3 Cladding TECU Classic Copper
- 5 Fixed louvered cladding TECU Classic Copper (town houses)
- 6 Fixed louvered cladding TECU Classic Copper (roof level)
- White render

- Shopfront signage zone and cladding TECU Bronze

- Cladding TECU Classic Copper (roof level)
- 15 Double glazed sliding rooflight lantern

Doors & Windows:

- 31) Copper anodised roller shutter
- (4) Low ion toughened laminated shopfront glazing

(13) Fixed frameless double glazed windows

Double glazed doors - Copper anodised aluminium frames

② Double glazed sliding doors - Copper anodised aluminium frame

### Privacy Screens:

- (6) Sliding louvred privacy screens Copper anodised aluminium
- 9 Double glazed doors Copper anodised aluminium frames (roof level) ① Sliding louvered privacy screens - Copper anodised aluminium (roof level) 10 Double glazed tilt and turn windows - Copper anodised aluminium frames
  - (8) Opaque toughened laminated glass privacy screens
- ① Double glazed tilt and turn windows Copper anodised aluminium (roof level) Balustrading:
  - (19) Toughened laminated glass balustrades
  - ② Recessed balconies with copper coloured metal balustrades
  - ②1) Juliet blaconies with copper coloured metal balustrades 22 Balcony, copper coloured metal balustrades - Tecu Classic Copper cladding

## Roofs:

- ② TECU Classic Copper cladding with integrated photovoltaics ②4 TECU Classic Copper cladding for town houses
- 25) TECU Classic Copper Flashing
- 26 Sedum green roof finish

# Canopies and Soffits:

- ② Canopies with white rendered fascias and soffits with
- TECU Classic copper flashing and roofs 28 Soffit to recessed balconies - white render

## Terraces:

- ② Stone ( Refer to landscape proposals)
- 30 Composite timber decking ( Refer to landscape proposals)