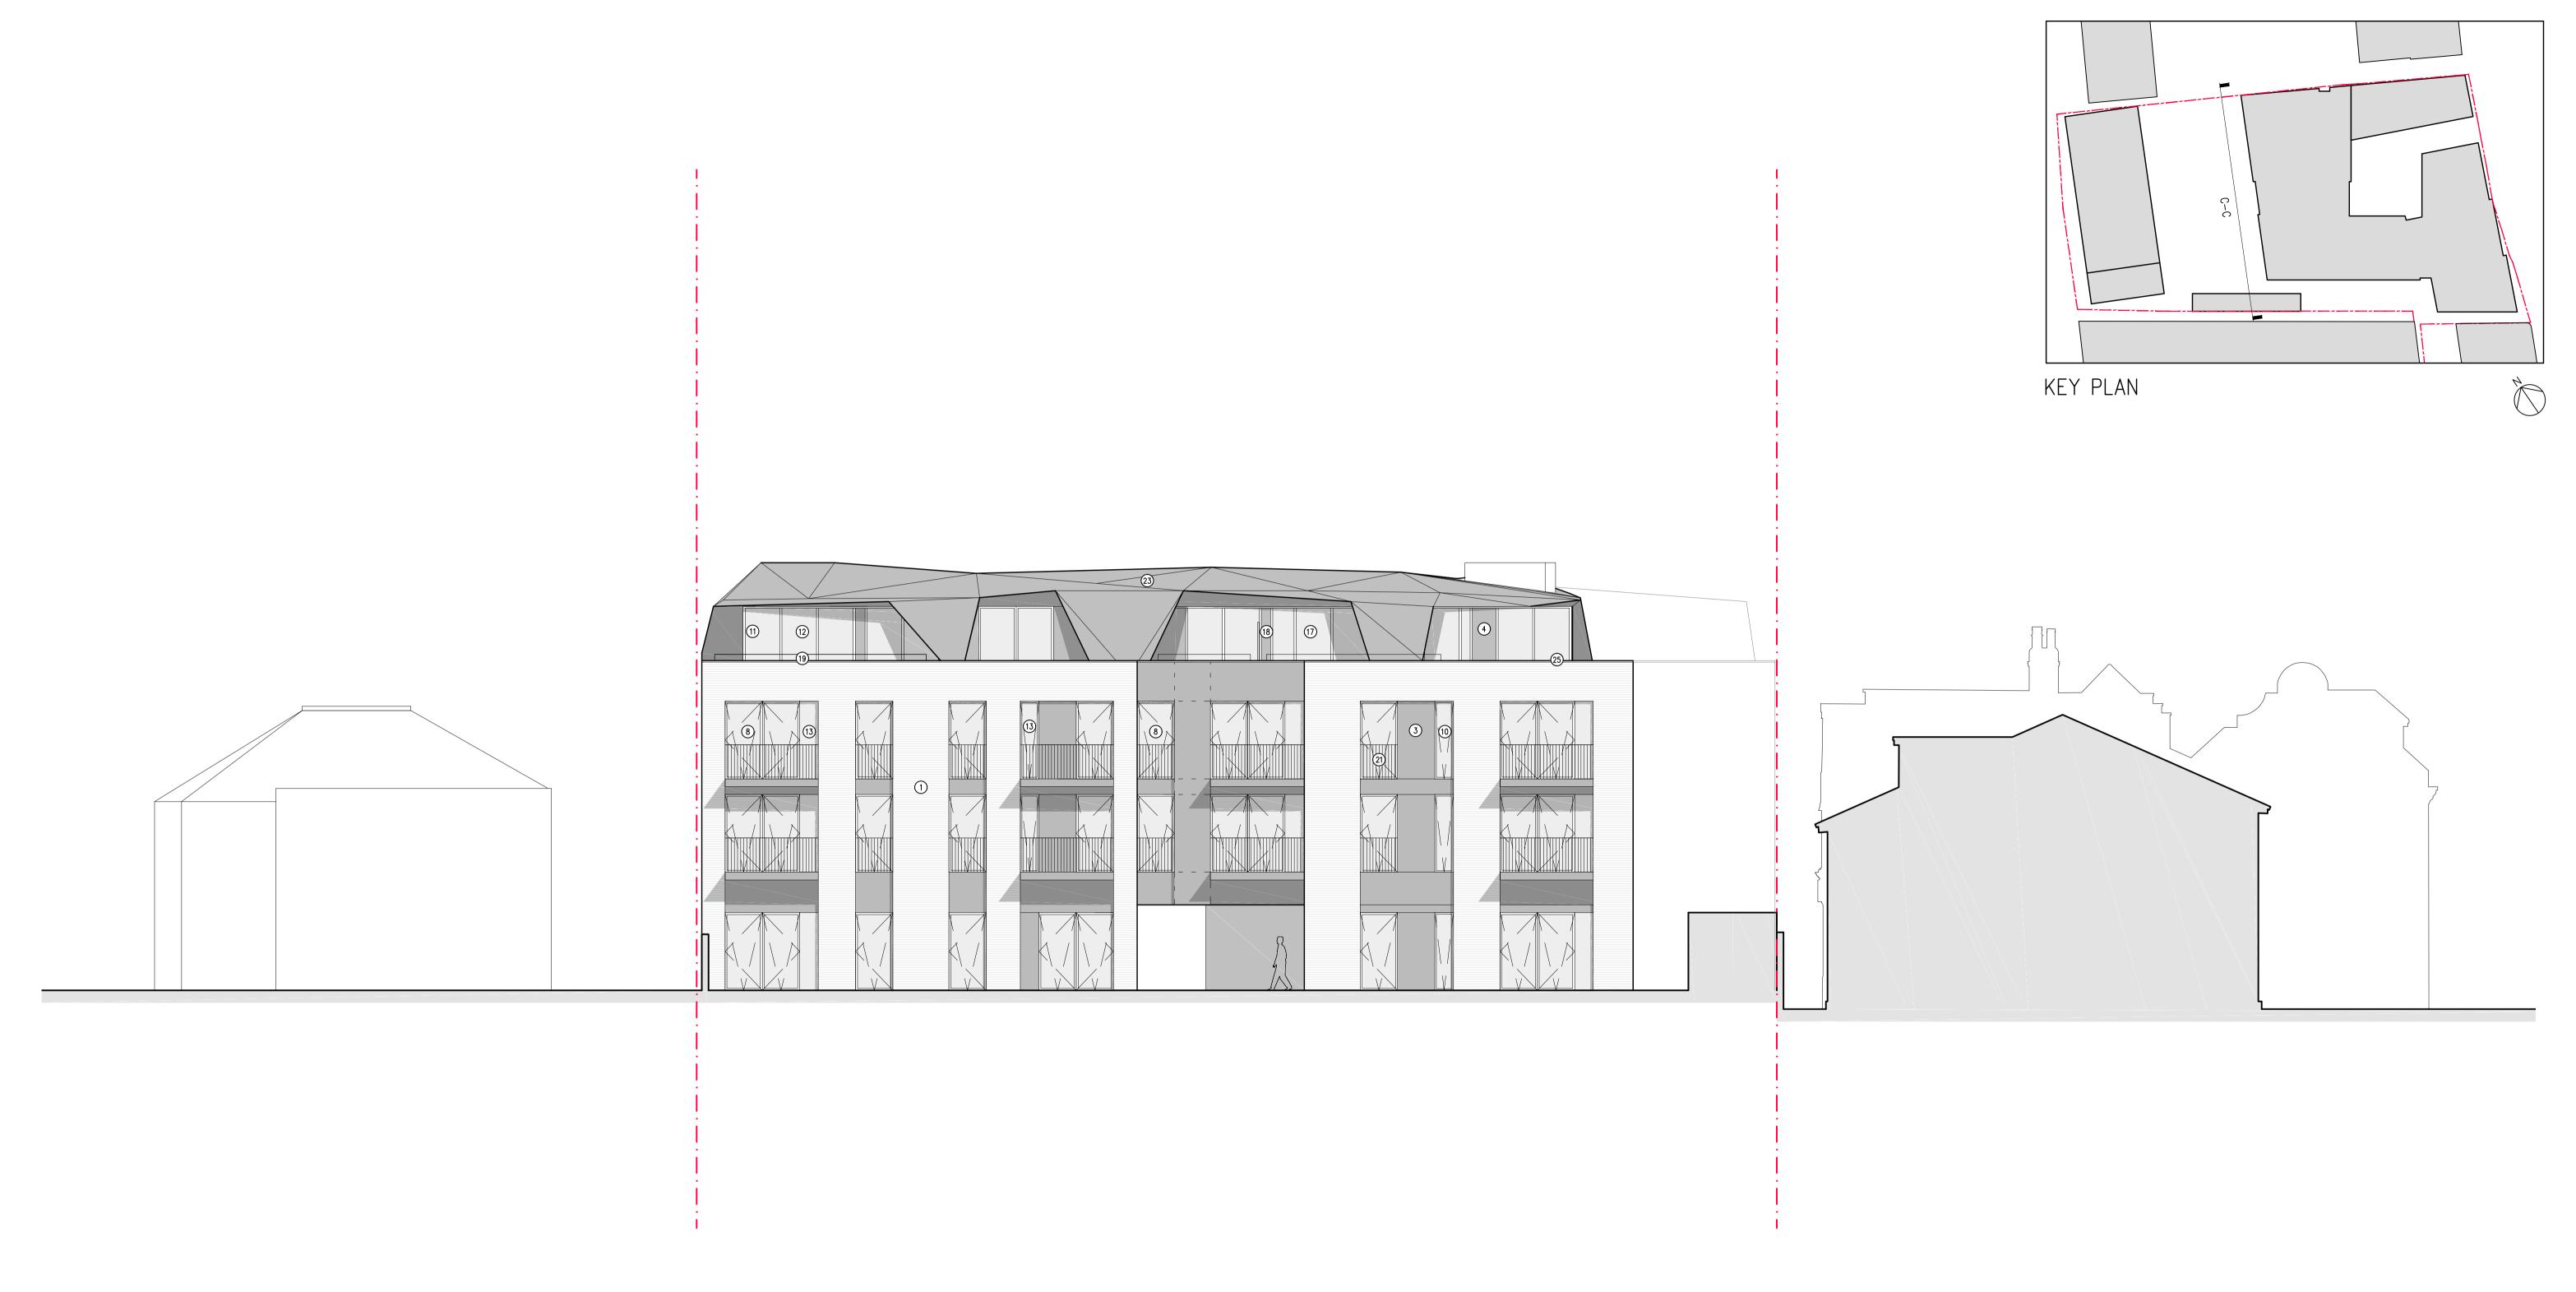

### Material description:

- ① Yellow fair faced brick in stretcher bond. Final type / colour and mortar colour subject of submission and approval by LPA
- White render
- ③ Cladding TECU Classic Copper
- Cladding TECU Classic Copper (roof level)
- 5 Fixed louvered cladding TECU Classic Copper (town houses)
- 6 Fixed louvered cladding TECU Classic Copper (roof level)
- Shopfront signage zone and cladding TECU Bronze

Doors & Windows:

- 9 Double glazed doors Copper anodised aluminium frames (roof level)
- 10 Double glazed tilt and turn windows Copper anodised aluminium frames
- ① Double glazed tilt and turn windows Copper anodised aluminium (roof level) ② Double glazed sliding doors - Copper anodised aluminium frame
- (13) Fixed frameless double glazed windows
- 14 Low ion toughened laminated shopfront glazing
- 15 Double glazed sliding rooflight lantern
- 31) Copper anodised roller shutter

# Privacy Screens:

- 8 Double glazed doors Copper anodised aluminium frames (6) Sliding louvred privacy screens - Copper anodised aluminium
  - ① Sliding louvered privacy screens Copper anodised aluminium (roof level)
    - (18) Opaque toughened laminated glass privacy screens
    - Balustrading:
    - (19) Toughened laminated glass balustrades
    - ② Recessed balconies with copper coloured metal balustrades
    - ② Juliet blaconies with copper coloured metal balustrades 22 Balcony, copper coloured metal balustrades - Tecu Classic Copper cladding

## Roofs:

- ② TECU Classic Copper cladding with integrated photovoltaics
- ②4 TECU Classic Copper cladding for town houses
- 25) TECU Classic Copper Flashing
- 26 Sedum green roof finish

# Canopies and Soffits:

- ② Canopies with white rendered fascias and soffits with
- TECU Classic copper flashing and roofs 28 Soffit to recessed balconies - white render

## Terraces:

- ② Stone ( Refer to landscape proposals)
- 30 Composite timber decking ( Refer to landscape proposals)