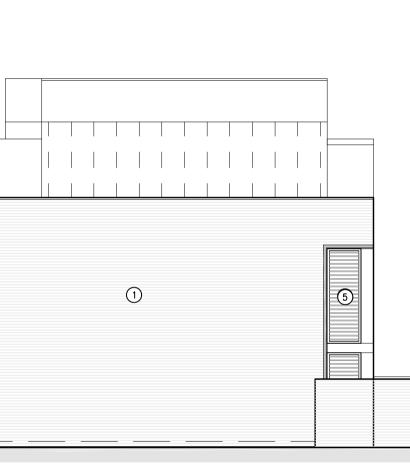

#### Walls:

- ① Yellow fair faced brick in stretcher bond. Final type / colour and mortar colour subject of submission and approval by LPA
- 2 White render
- 3 Cladding TECU Classic Copper
- ④ Cladding TECU Classic Copper (roof level)
- 5 Fixed louvered cladding TECU Classic Copper (town houses)
- 6 Fixed louvered cladding TECU Classic Copper (roof level) ⑦ Shopfront signage zone and cladding - TECU Bronze

# Doors & Windows:

- 8 Double glazed doors Copper anodised aluminium frames
- Double glazed doors Copper anodised aluminium frames (roof level)
- 10 Double glazed tilt and turn windows Copper anodised aluminium frames
- ① Double glazed tilt and turn windows Copper anodised aluminium (roof level)
- Double glazed sliding doors Copper anodised aluminium frame
- (13) Fixed frameless double glazed windows
- (1) Low ion toughened laminated shopfront glazing
- (15) Double glazed sliding rooflight lantern
- (31) Copper anodised roller shutter

# Privacy Screens:

- (16) Sliding louvred privacy screens Copper anodised aluminium
- (18) Opaque toughened laminated glass privacy screens