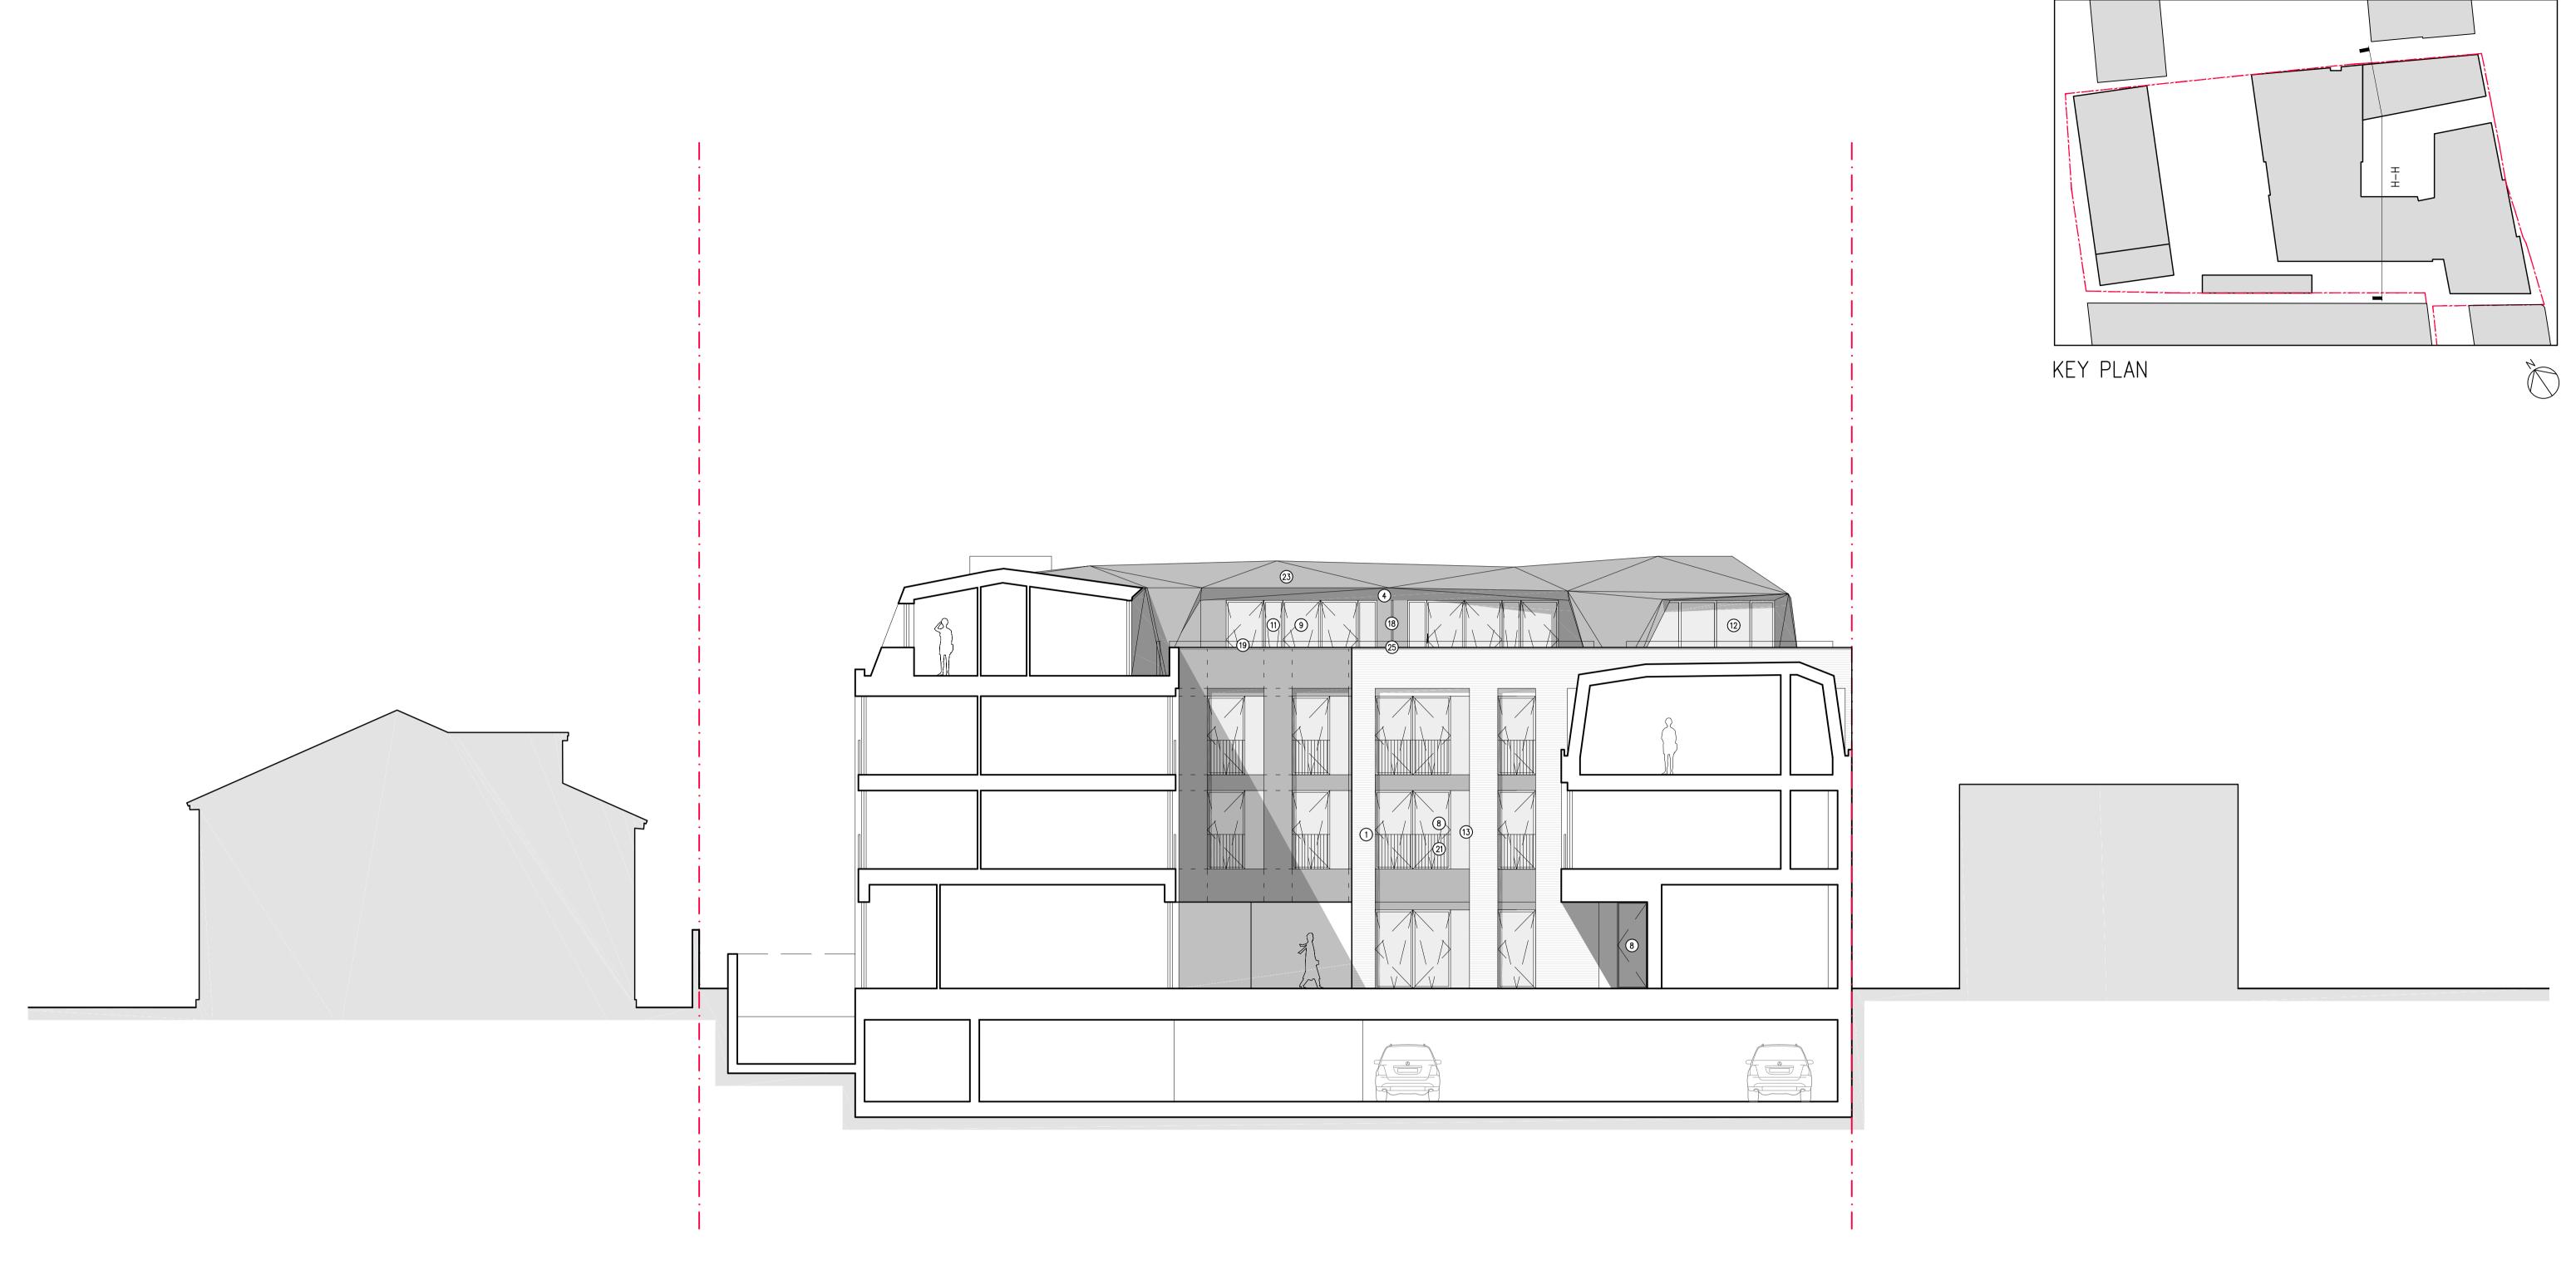

H PROPOSED ELEVATION SECTION H - COURTYARD EAST ELEVATION

SCALE: 1: 100 (A1)

## Material description:

① Yellow fair faced brick in stretcher bond. Final type / colour and mortar colour subject of submission and approval by LPA

White render

Cladding - TECU Classic Copper (roof level)

6 Fixed louvered cladding - TECU Classic Copper (roof level) Shopfront signage zone and cladding - TECU Bronze

③ Cladding - TECU Classic Copper

5 Fixed louvered cladding - TECU Classic Copper (town houses)

Doors & Windows:

31) Copper anodised roller shutter

② Double glazed sliding doors - Copper anodised aluminium frame (13) Fixed frameless double glazed windows

8 Double glazed doors - Copper anodised aluminium frames

Double glazed doors - Copper anodised aluminium frames (roof level)

14 Low ion toughened laminated shopfront glazing

15 Double glazed sliding rooflight lantern

Privacy Screens:

(6) Sliding louvred privacy screens - Copper anodised aluminium

① Sliding louvered privacy screens - Copper anodised aluminium (roof level)

10 Double glazed tilt and turn windows - Copper anodised aluminium frames (18) Opaque toughened laminated glass privacy screens

① Double glazed tilt and turn windows - Copper anodised aluminium (roof level) Balustrading:

(19) Toughened laminated glass balustrades

20 Recessed balconies with copper coloured metal balustrades

② Juliet blaconies with copper coloured metal balustrades 22 Balcony, copper coloured metal balustrades - Tecu Classic Copper cladding

Roofs:

② TECU Classic Copper cladding with integrated photovoltaics ②4 TECU Classic Copper cladding for town houses

25) TECU Classic Copper Flashing

26 Sedum green roof finish

Canopies and Soffits: ② Canopies - with white rendered fascias and soffits with TECU Classic copper flashing and roofs

28 Soffit to recessed balconies - white render

Terraces:

Stone ( Refer to landscape proposals)

30 Composite timber decking ( Refer to landscape proposals)