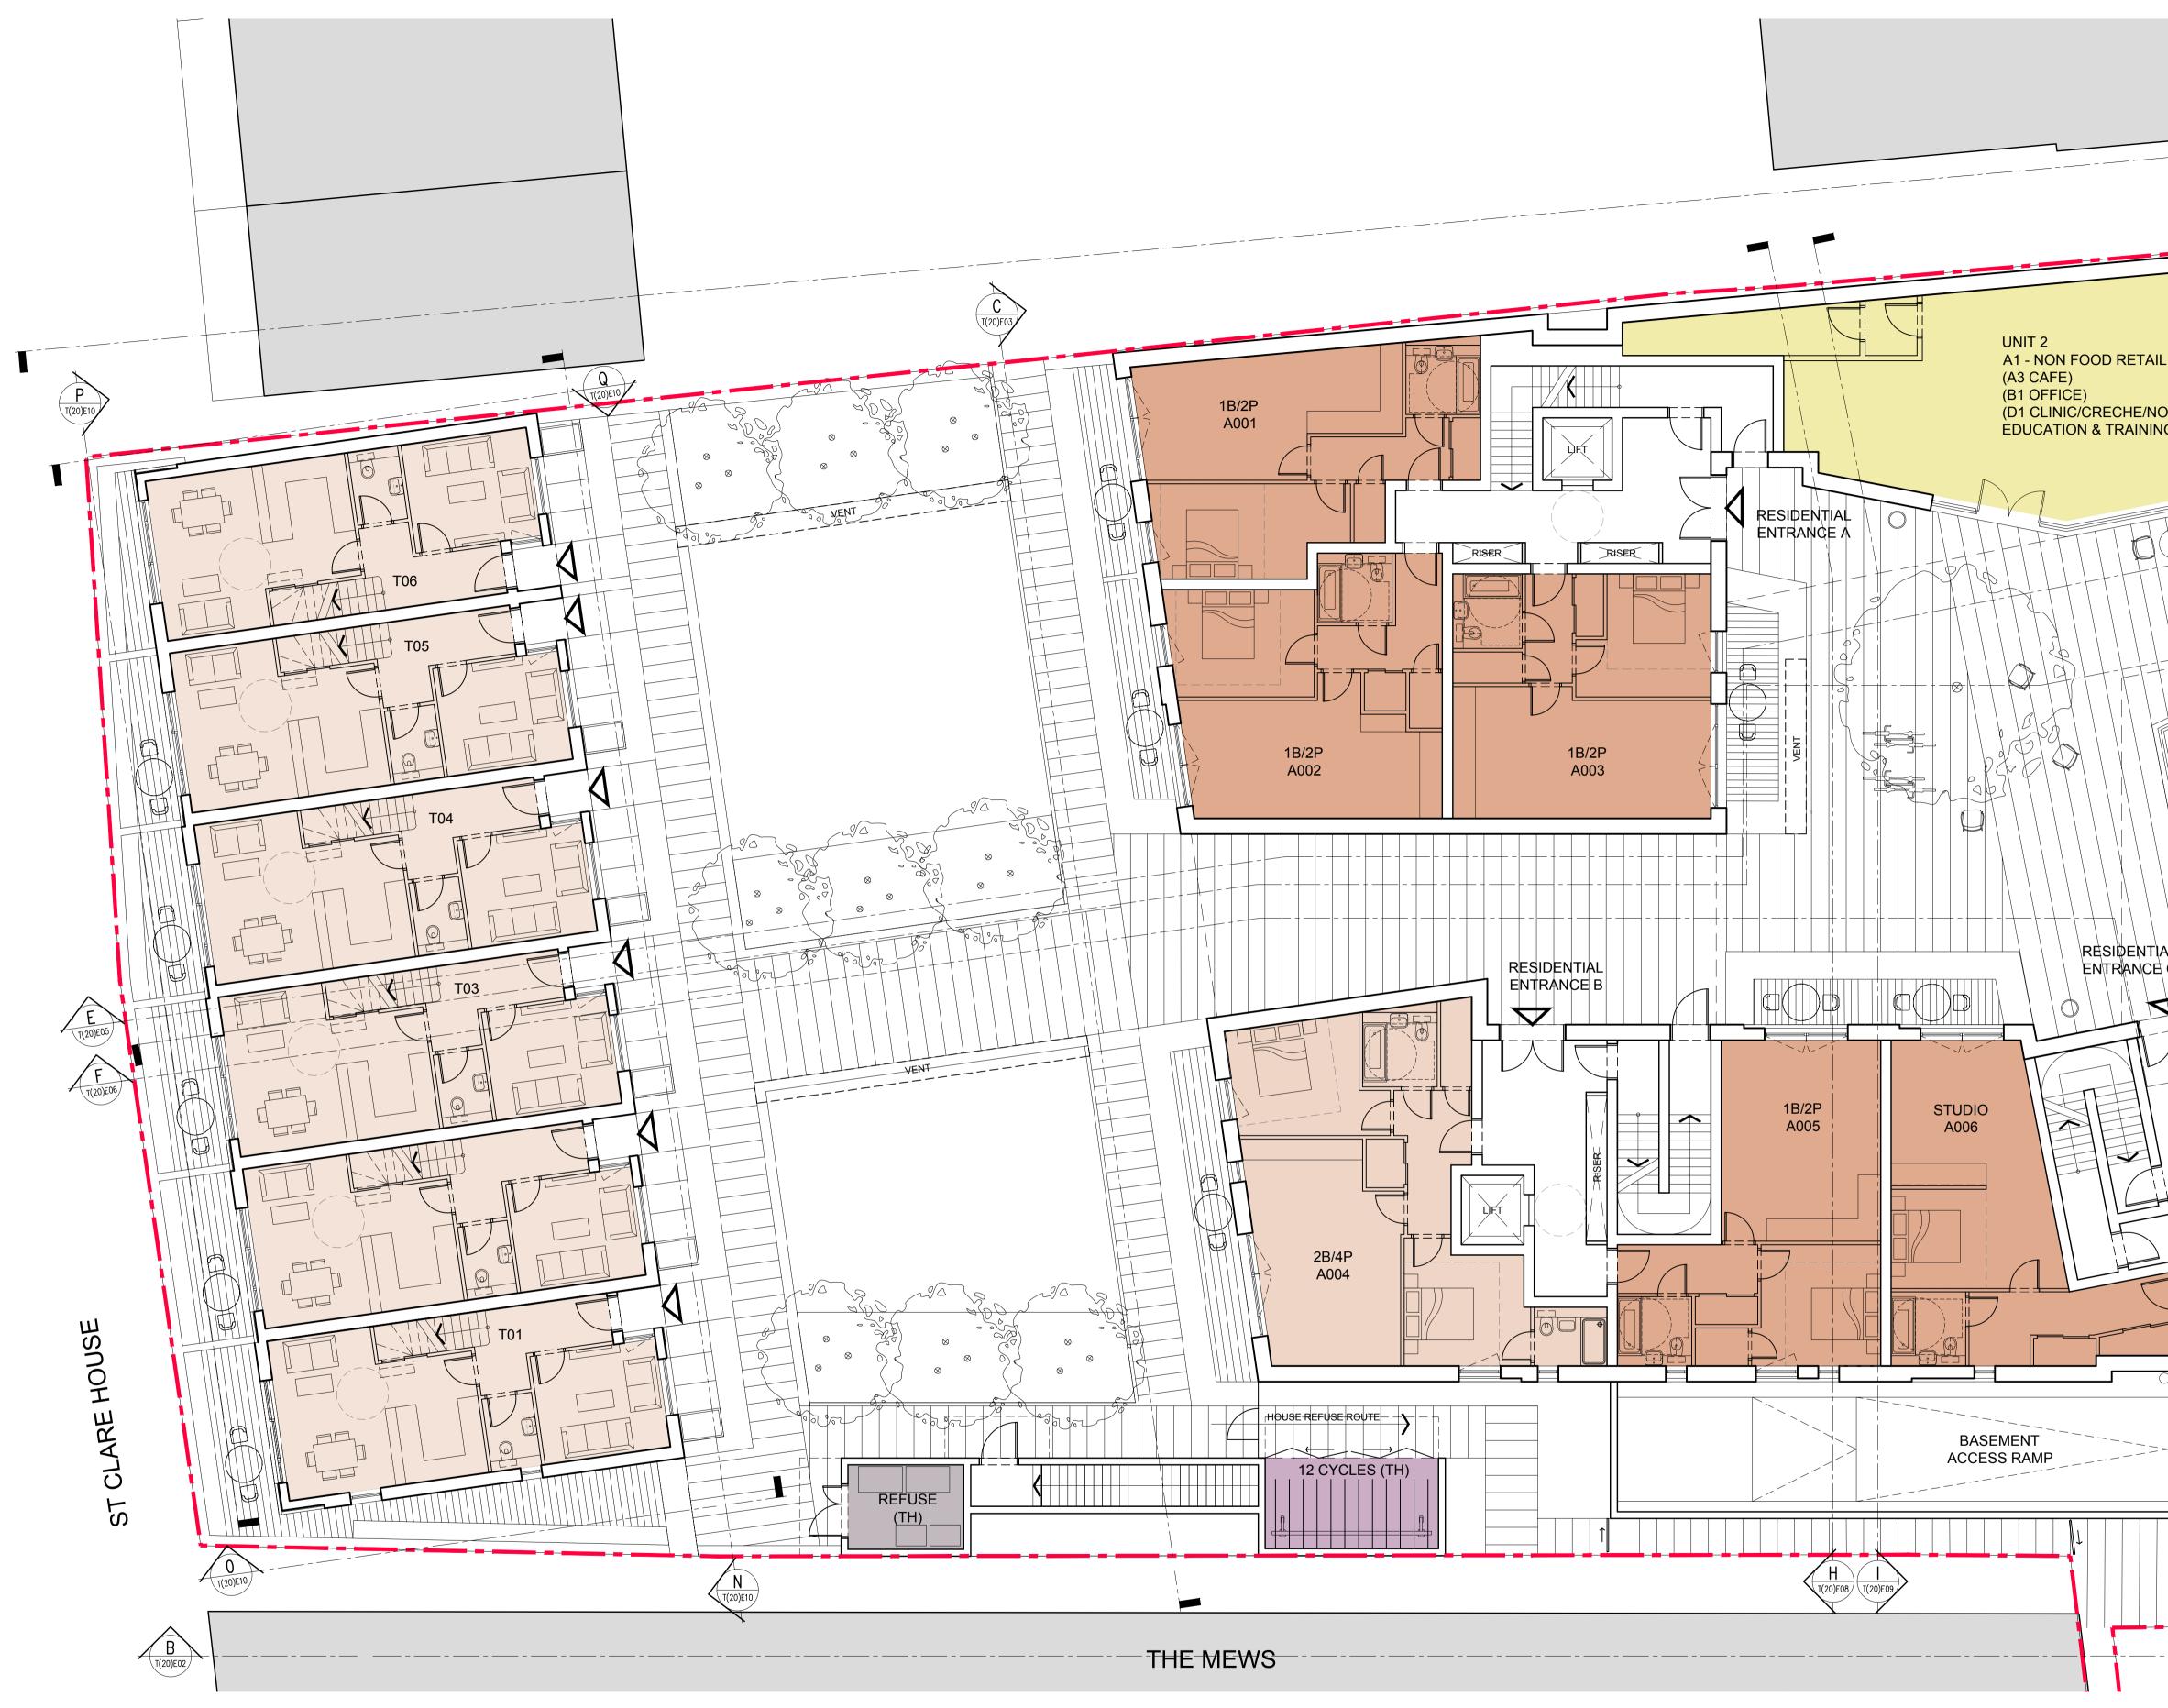

|                                                           | D<br>20)E04                                                                                                                                            |
|-----------------------------------------------------------|--------------------------------------------------------------------------------------------------------------------------------------------------------|
| L<br>ON-RESIDENTIAL<br>NG CENTRE)                         |                                                                                                                                                        |
|                                                           | G<br>T(20)E071                                                                                                                                         |
|                                                           | HIGH STREET                                                                                                                                            |
| UNIT 1<br>A1 - NON FOOD<br>RETAIL                         |                                                                                                                                                        |
| GOODS LIFT<br>RESUBINS<br>ROLLER SHUTTER                  |                                                                                                                                                        |
| RESI (TH) COMMERCIAL BINS<br>ROLLER SHUTTERS<br>COLLECTIO |                                                                                                                                                        |
| Data                                                      | Rolfe Judd<br>Architecture Planning Interiors<br>Old Church Court, Claylands Road, The Oval, London SW8 1NZ<br>T 020 7556 1500<br>www.rolfe-judd.co.uk |