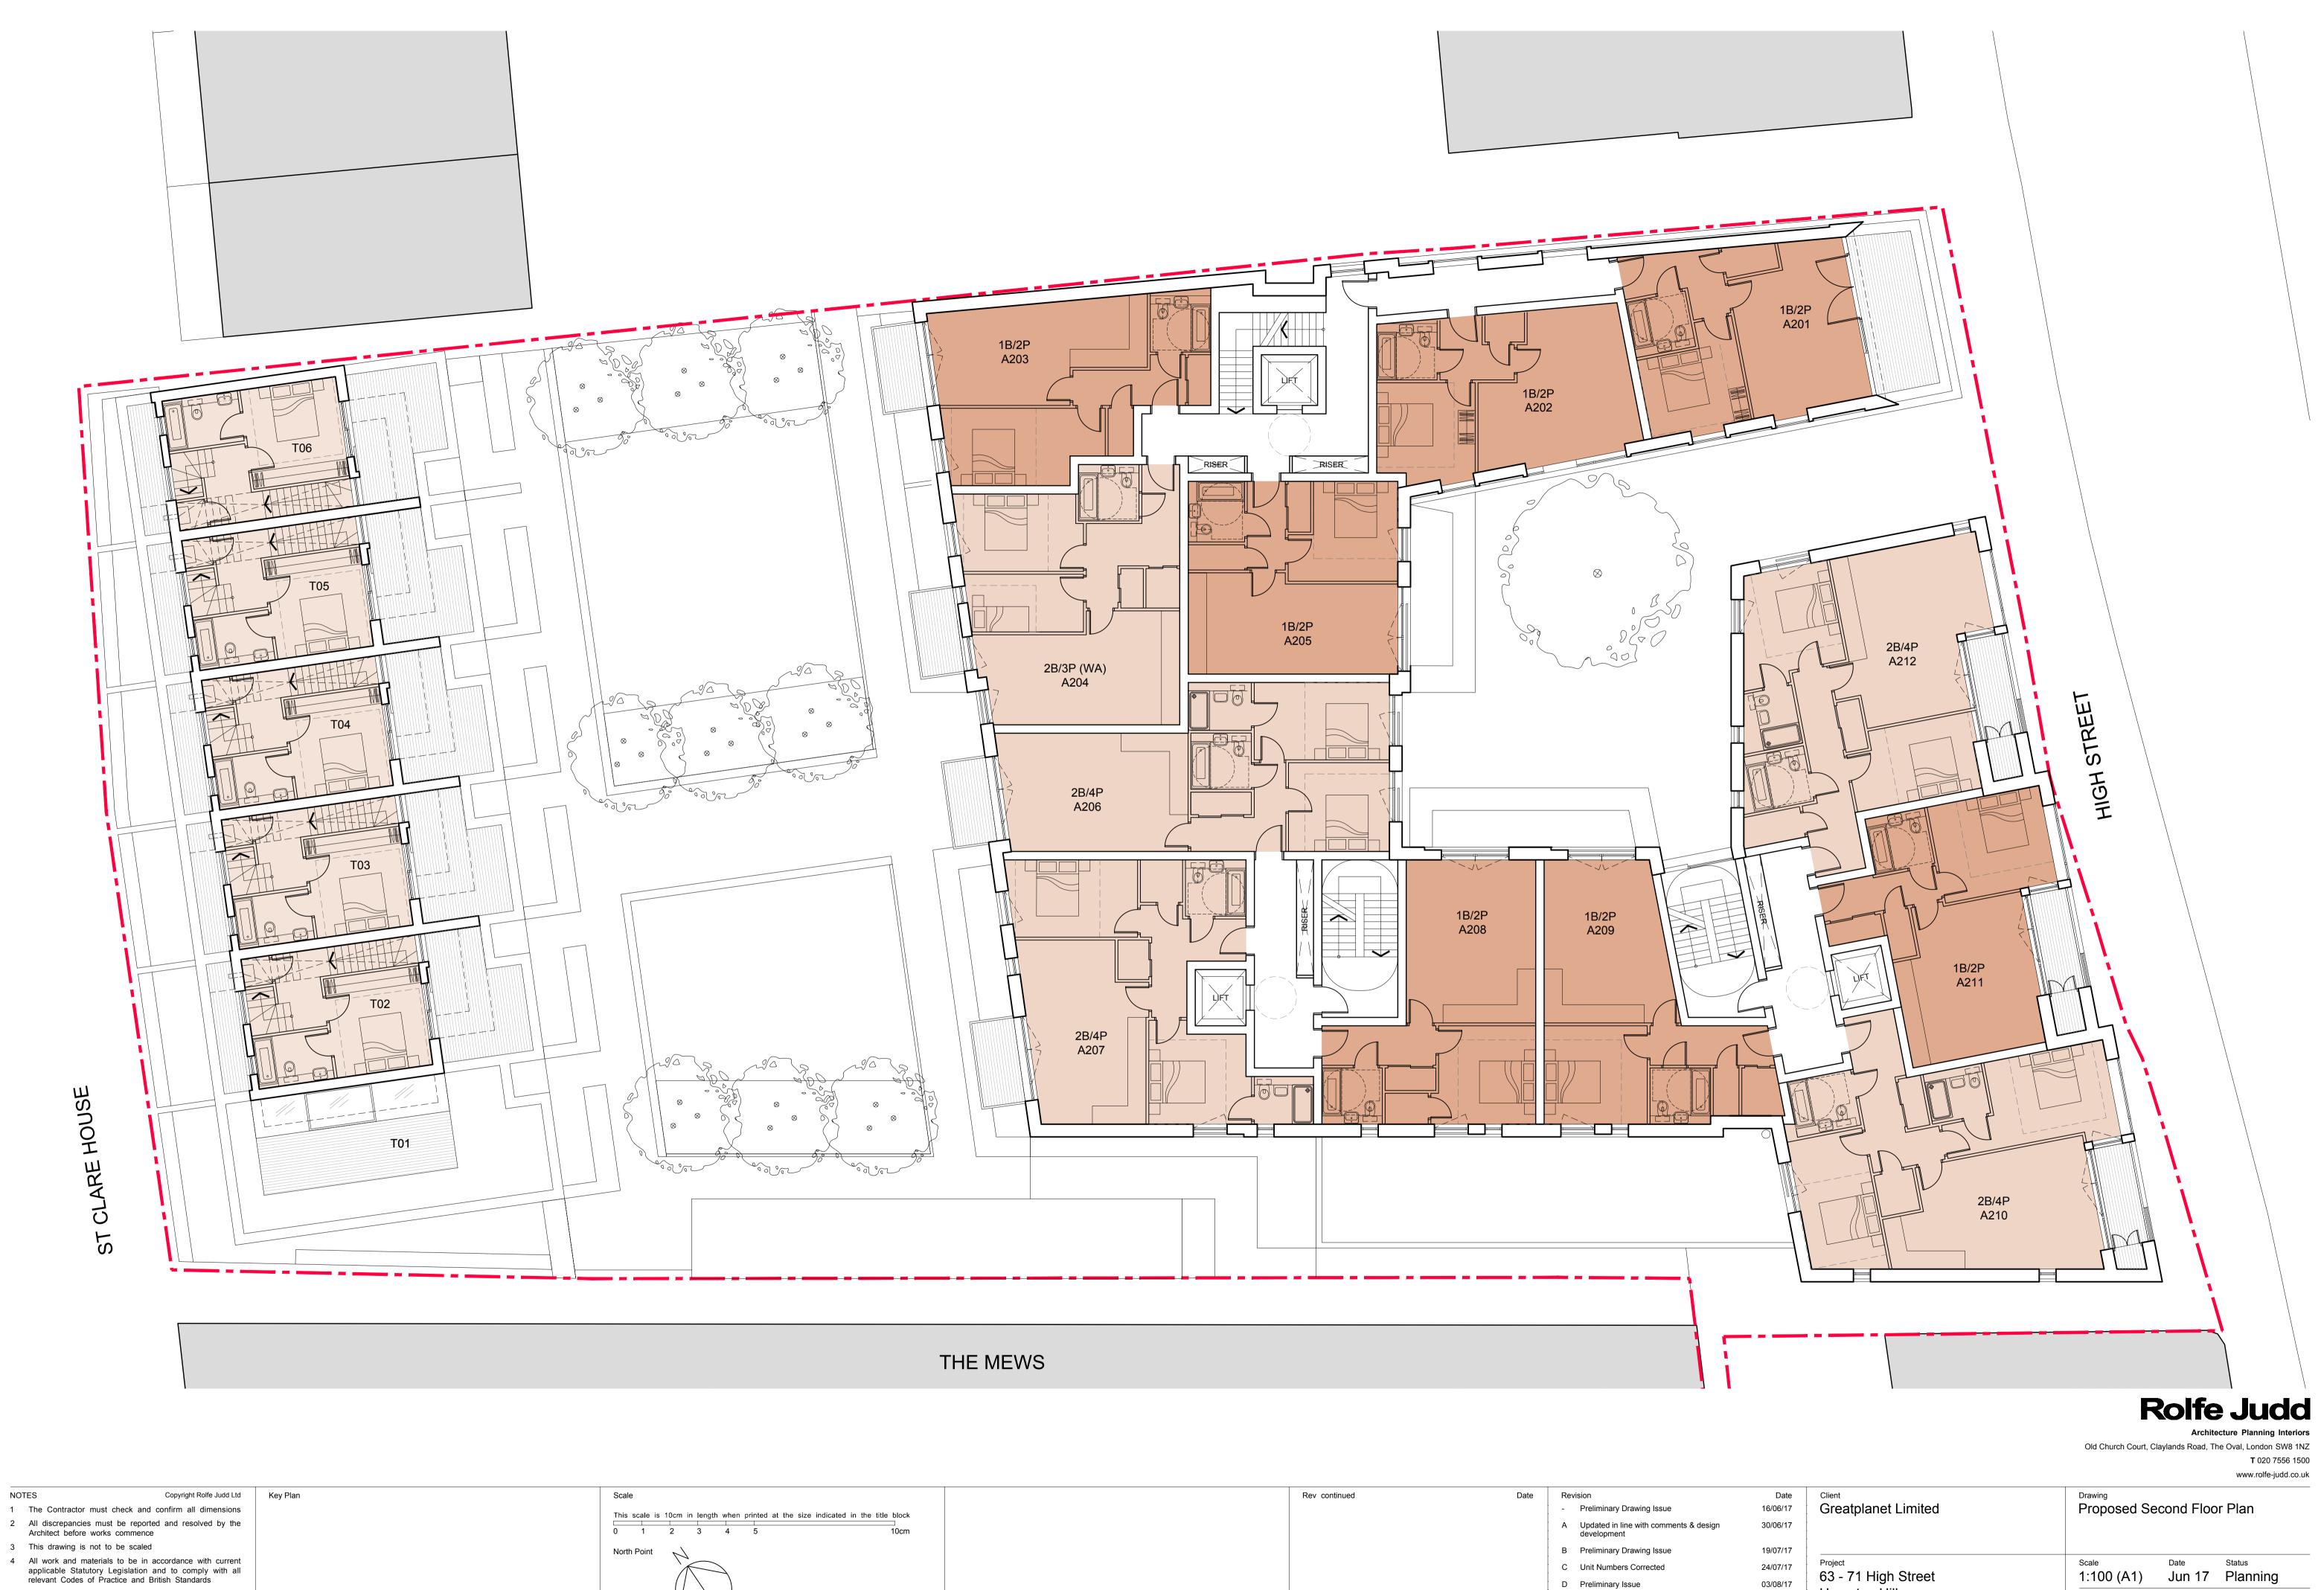

NOTES

4 All work and materials to be in accordance with current applicable Statutory Legislation and to comply with all relevant Codes of Practice and British Standards

|             | Rev continued | Date | Revision                                                | Date     |
|-------------|---------------|------|---------------------------------------------------------|----------|
| title block |               | ļ    | - Preliminary Drawing Issue                             | 16/06/17 |
| 10cm        |               | -    | A Updated in line with comments & design<br>development | 30/06/17 |
|             |               |      | B Preliminary Drawing Issue                             | 19/07/17 |
|             |               |      | C Unit Numbers Corrected                                | 24/07/17 |
|             |               |      | D Preliminary Issue                                     | 03/08/17 |
|             |               |      | P1 Planning Issue                                       | 31/08/17 |
|             |               |      |                                                         |          |

| 110,000          |
|------------------|
| 63 - 71 High Sti |
| Hampton Hill     |
|                  |

| <sub>Scale</sub><br>1:100 (A | (1)      | <sub>Date</sub><br>Jun 17 | <sub>Status</sub><br>Planning |
|------------------------------|----------|---------------------------|-------------------------------|
| Job Number 5903              |          | ng Number<br>0) P02       | Revision<br><b>P1</b>         |
| G:\5903\T_Serie              | es\T20\T | 20P02                     |                               |