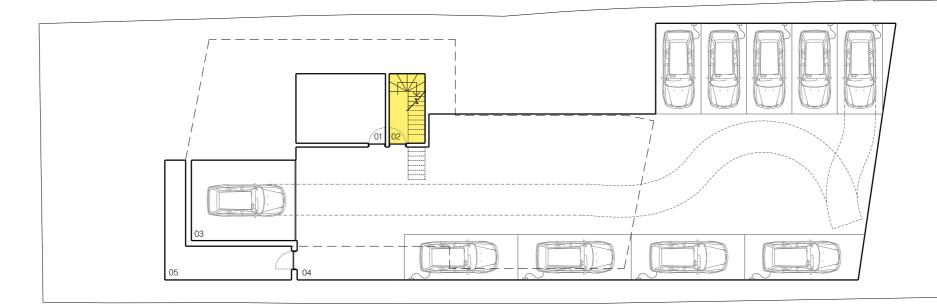

01 PLANT ROOM 02 STAIR TO ENTRANCE HALL 03 CAR LIFT 04 CAR PARKING SPACE WITH EV CHARGING POINTS (FOR 09 CARS) 05 CAR LIFT MOTOR ROOM

20m  $\bigotimes^* \mathbf{L}$ THE FIRS, CHURCH GROVE, HAMPTON WICK, KT1 4AL