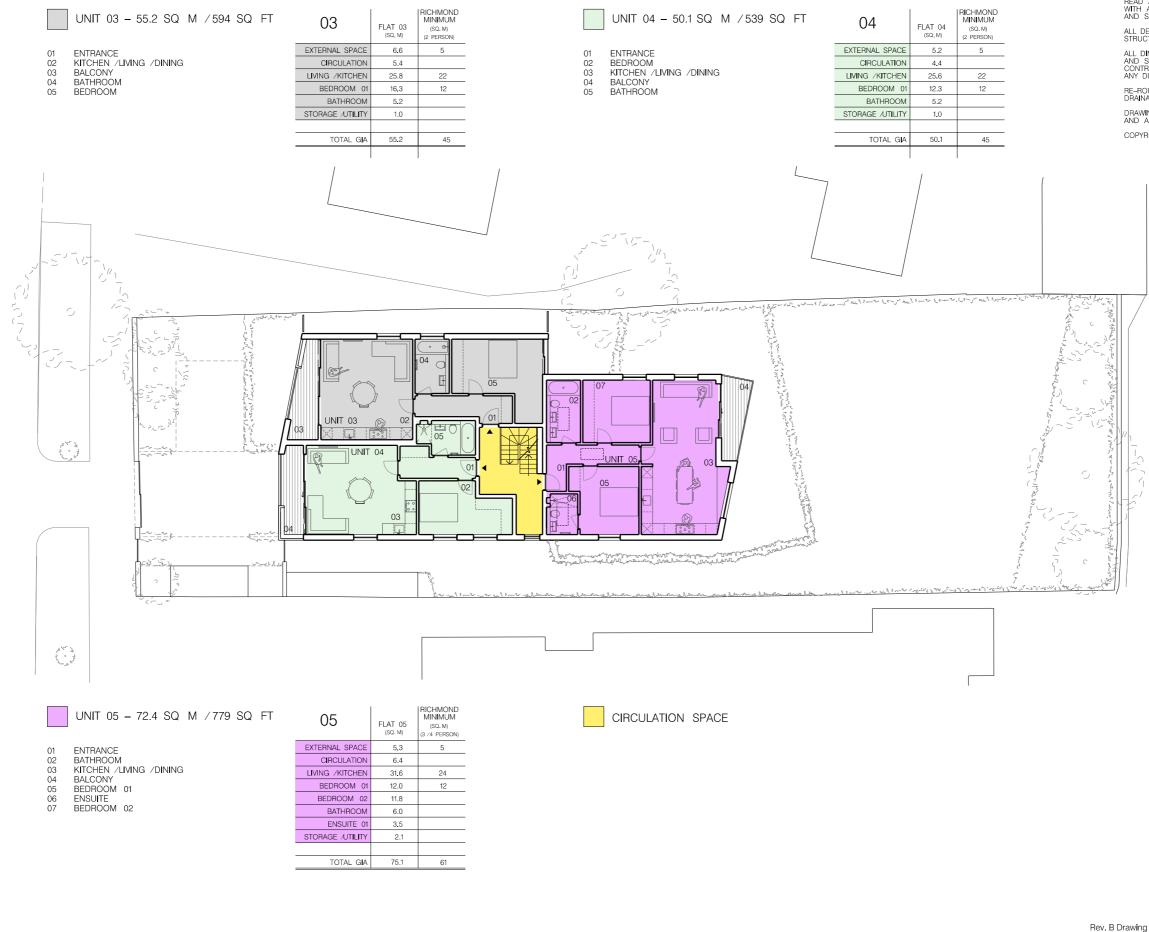

THE FIRS, CHURCH GROVE, HAMPTON WICK, KT1 4AL

EXISTING INFORMATION PROVIDED BY CLIENT

ALL WORKS TO BE IN ACCORDANCE WITH CURRENT BUILDING REGULATIONS AND TO BE READ AND CONSTRUCTED IN CONJUNCTION WITH A SCHEDULE OF WORKS DOCUMENT AND STRUCTURAL ENGINEER'S INFORMATION

ALL DEMOLITION TO BE APPROVED BY STRUCTURAL ENGINEER PRIOR TO COMMENCEMENT

ALL DIMENSIONS, EXISTING LEVELS, DRAIN RUNS AND SITE CONDITIONS TO BE VERIFIED ON SITE BY CONTRACTOR PRIOR TO CONSTRUCTION, AND ANY DISCREPANCIES MADE KNOWN

RE-ROUTING OF EXISTING AND RUNNING OF NEW DRAINAGE TO BE TO CONTRACTOR'S DESIGN

DRAWINGS ARE FOR PLANNING PURPOSES ONLY AND ARE NOT ISSUED FOR CONSTRUCTION COPYRIGHT FLOWER MICHELIN LLP 2017

Rev. B Drawing revised to Case Officer comments. Rev. A Drawing revised to Case Officer comments.

#