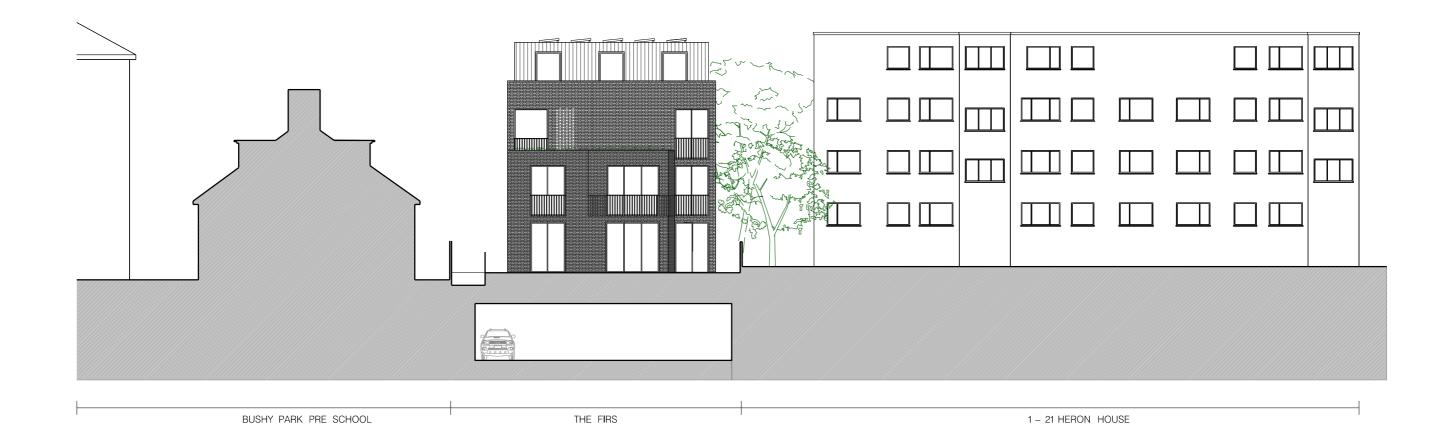

THE FIRS, CHURCH GROVE, HAMPTON WICK, KT1 4AL

20m

154\_43\_32B

EXISTING INFORMATION PROVIDED BY CLIENT

ALL WORKS TO BE IN ACCORDANCE WITH CURRENT BUILDING REGULATIONS AND TO BE READ AND CONSTRUCTED IN CONJUNCTION WITH A SCHEDULE OF WORKS DOCUMENT AND STRUCTURAL ENGINEER'S INFORMATION