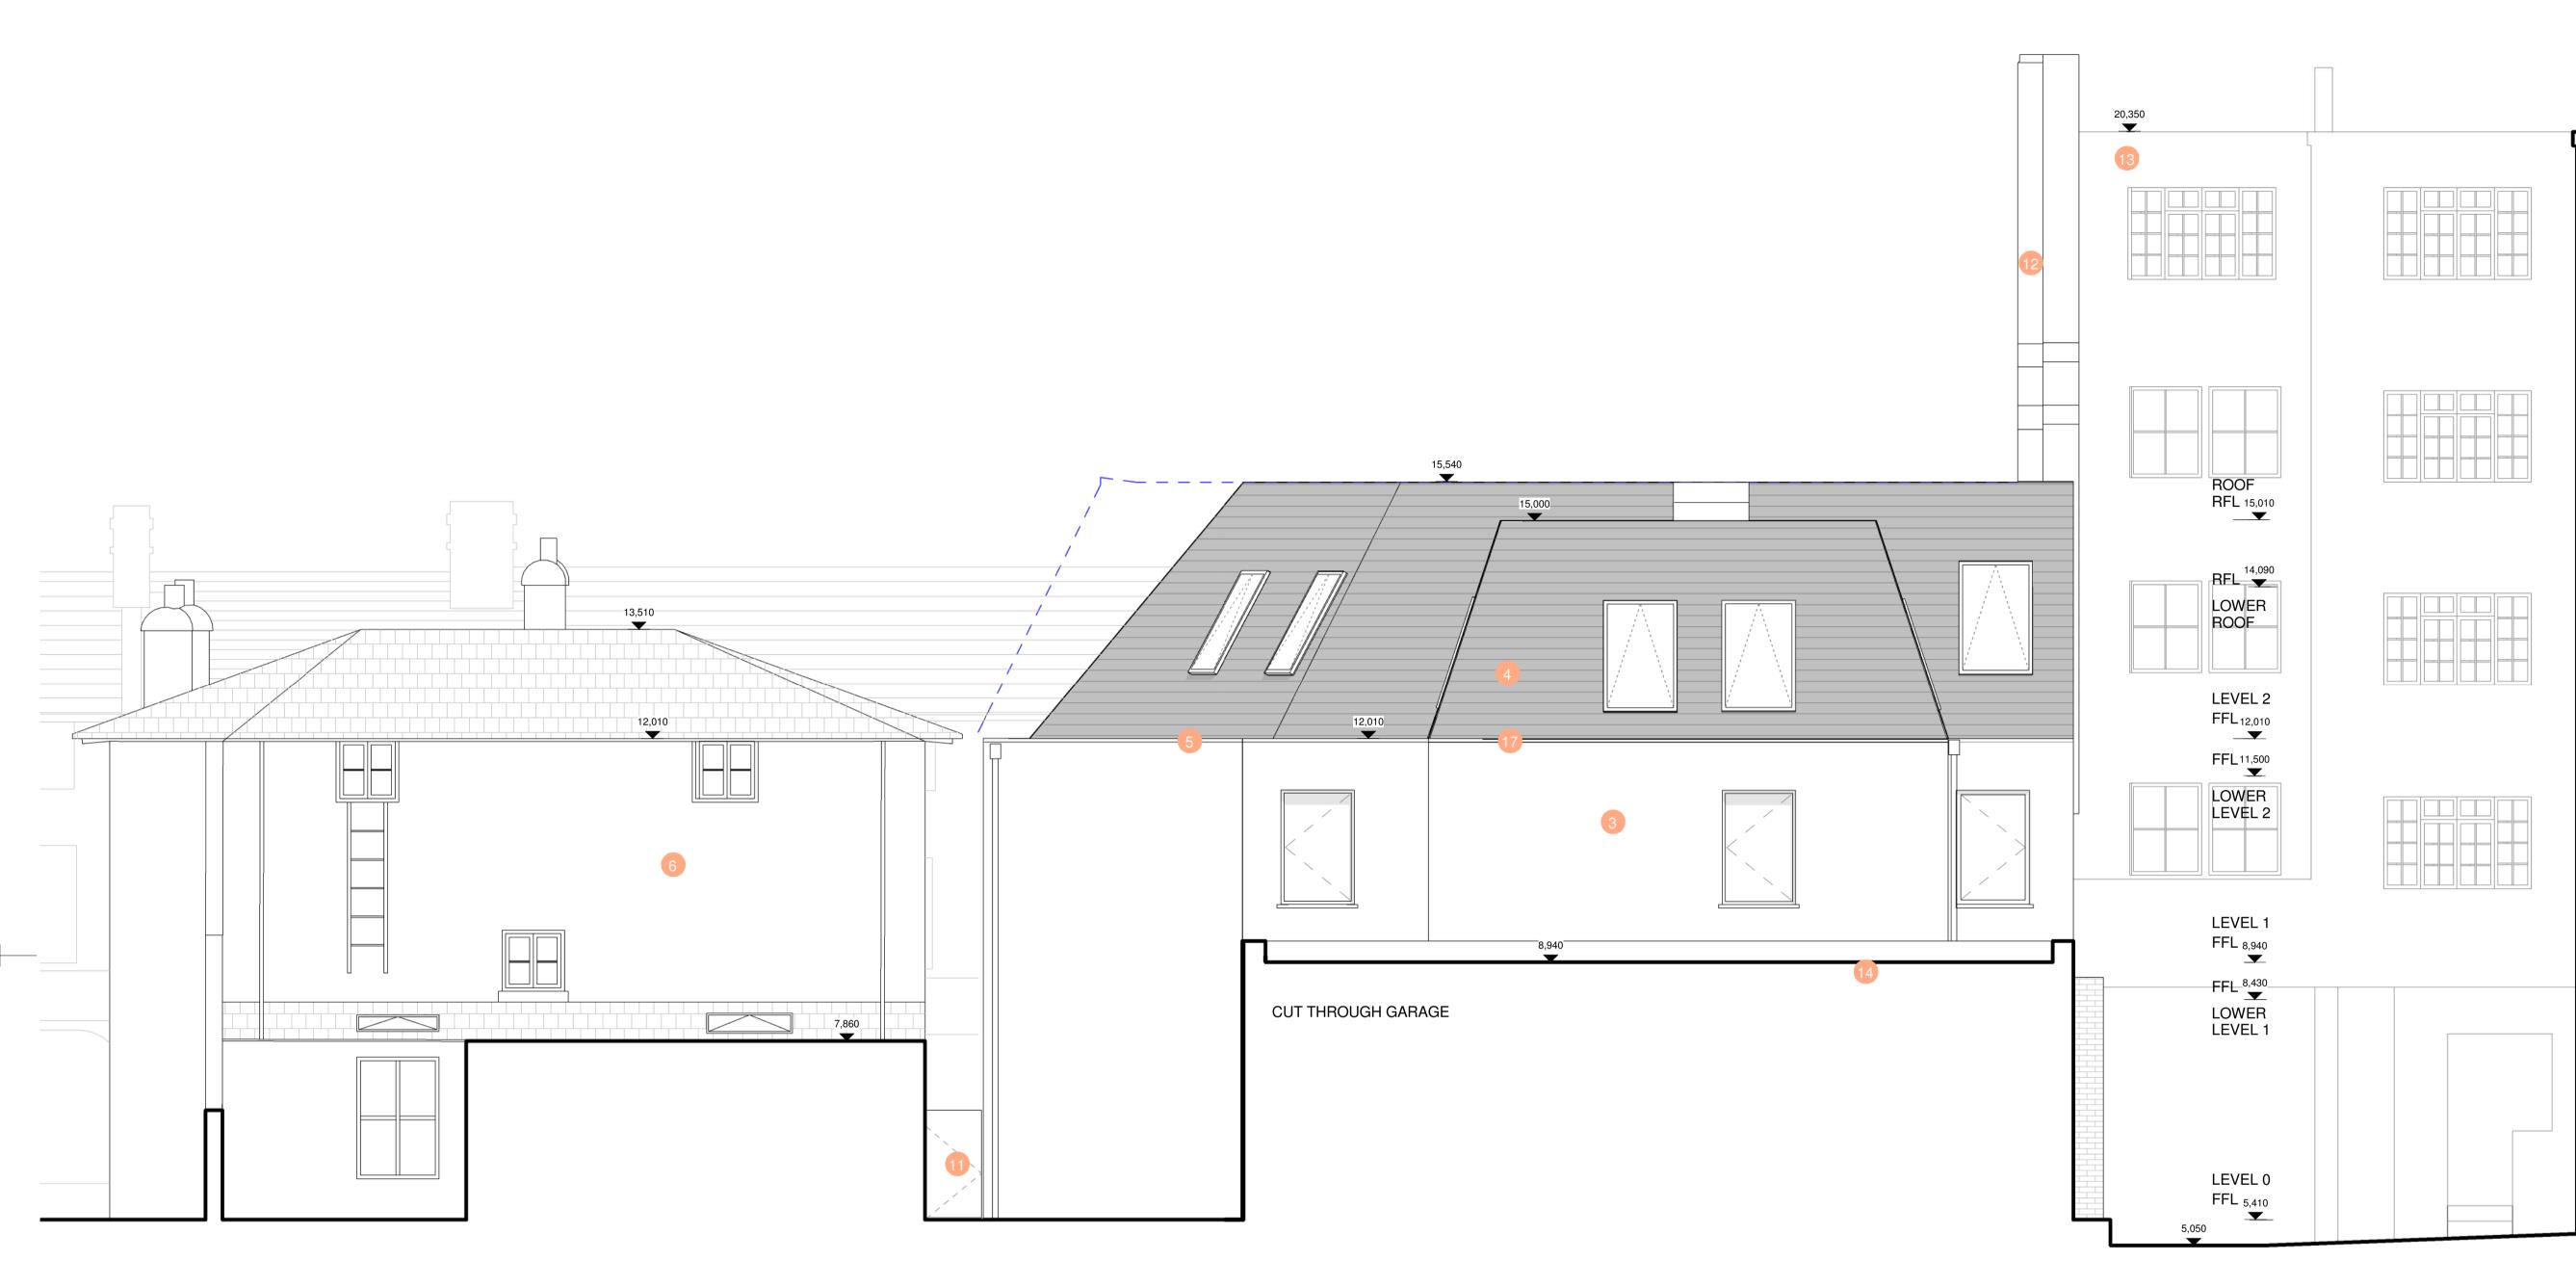

| 1:100 |                |                   | _       |        |         |         |          |          |
|-------|----------------|-------------------|---------|--------|---------|---------|----------|----------|
| 0     | 1              |                   | 2       |        | 3       |         | 4        |          |
| KEY   |                |                   |         |        |         |         |          |          |
|       | _              | APPLIC            | CATION  | BOUNI  | DARY    |         |          |          |
|       | -              | EXISTI            | NG BUI  | LDING  | OUTLINI | E       |          |          |
|       |                | ROSE              | HOUSE   |        | NE      |         |          |          |
|       |                | PROPO             | OSED S  | LATE T | ILED RC | OF TO   | МАТСНІ   | EXISTING |
| 1     |                | ALUMIN<br>R RESIE |         |        |         | WS TO   | ) SECO   | ۱D       |
| 2     | NEW A          | ALUMIN            | UM WII  | NDOW   | 3       |         |          |          |
| 3     | REND           | ERED F            | INISH ( | (COLOI | JR TBC  | ;)      |          |          |
| 4     | SLATE          | TILED             | ROOF    | ΤΟ ΜΑ  | ТСН ЕХ  | (ISTIN  | G        |          |
| 5     |                | PET HEI<br>ERTIES |         | O MAT  | CH NEI  | GHBOI   | JRING    |          |
| 6     | GRAD           | e II List         | red RC  | DSE CC | OTTAGE  | E       |          |          |
| 7     | PINK F         | RENDEF            | RED FI  | NISH   |         |         |          |          |
| 8     | NEW F          | RESIDE            | NTIAL   | ENTRA  | NCE TO  |         | S 1-7    |          |
| 9     | DARK           | RED BF            | RICKW   | ORK T( | O SEAF  | ORTH    |          |          |
| 10    |                | ING SIG<br>ND FLC |         | то сс  | MMER    | CIAL UI | NITS AT  |          |
| 11    | ACCE           | SS GAT            | E TO S  | HARE   | ) BIN A | ND BIK  | E STOR   | E        |
| 12    | EXIST<br>RETAI |                   | ADITIO  | NAL BF | RICK CH | HIMNE   | Y STACH  | K TO BE  |
| 13    | 6 STO<br>LODG  |                   | IGHBC   | URING  | B PROP  | ERTY -  | SEAFO    | RTH      |
| 14    | SINGL          | E STOF            | REY GA  | RAGE   | ТО ТНЕ  | E REAF  | R OF THI | E SITE   |
| 15    | CANO           | РҮ ТО (           | COMME   | ERCIAL | . UNITS | AT GF   | IOUND F  | LOOR     |
| 16    | NEW E          | BOUND             | ARY W   | ALL    |         |         |          |          |
| 17    | META           |                   | IG TO I | PARAP  | ET WA   | LL      |          |          |
| 18    | SOLID          | ER COL            | JRSE E  | BRICK  | DETAIL  |         |          |          |
| 19    | NEW /          | ALUMIN            | UM RC   | OFLIG  | нтѕ тс  | RESI    | DENTIAL  | . UNITS  |
|       |                |                   |         |        |         |         |          |          |

## SITE APPLICATION

SEAFORTH LODGE

| 00    |                                                                  |     |
|-------|------------------------------------------------------------------|-----|
| I     | 1  2  3  4                                                       |     |
|       |                                                                  |     |
| Y     |                                                                  |     |
| • • • | APPLICATION BOUNDARY                                             |     |
|       | - EXISTING BUILDING OUTLINE                                      |     |
|       | ROSE HOUSE OUTLINE                                               |     |
|       | PROPOSED SLATE TILED ROOF TO MATCH EXIST                         | ING |
| 1     | NEW ALUMINUM DORMER WINDOWS TO SECOND<br>FLOOR RESIDENTIAL UNITS |     |
| 2     | NEW ALUMINUM WINDOWS                                             |     |
| 3     | RENDERED FINISH (COLOUR TBC)                                     |     |
| 4     | SLATE TILED ROOF TO MATCH EXISTING                               |     |
| 5     | PARAPET HEIGHT TO MATCH NEIGHBOURING<br>PROPERTIES               |     |
| 6     | GRADE II LISTED ROSE COTTAGE                                     |     |
| 7     | PINK RENDERED FINISH                                             |     |
| 8     | NEW RESIDENTIAL ENTRANCE TO UNITS 1-7                            |     |
| 9     | DARK RED BRICKWORK TO SEAFORTH                                   |     |
| 10    | EXISTING SIGNAGE TO COMMERCIAL UNITS AT GROUND FLOOR             |     |
| 11    | ACCESS GATE TO SHARED BIN AND BIKE STORE                         |     |
| 12    | EXISTING TRADITIONAL BRICK CHIMNEY STACK TO RETAINED             | BE  |
| 13    | 6 STOREY NEIGHBOURING PROPERTY - SEAFORTH<br>LODGE               |     |
| 14    | SINGLE STOREY GARAGE TO THE REAR OF THE SIT                      | E   |
| 15    | CANOPY TO COMMERCIAL UNITS AT GROUND FLOO                        | R   |
| 16    | NEW BOUNDARY WALL                                                |     |
| 17    | METAL COPING TO PARAPET WALL                                     |     |
| 18    | SOLIDER COURSE BRICK DETAIL                                      |     |
| 19    | NEW ALUMINUM ROOFLIGHTS TO RESIDENTIAL UNI                       | ГS  |

|                   | EPANCIES. DO N       | IOT SCALE FROM TH            | IS DRAWING.  |                   |
|-------------------|----------------------|------------------------------|--------------|-------------------|
| <b>1:200</b><br>0 | 2                    | 4                            | 6            | 8                 |
| KEY               |                      |                              |              |                   |
|                   | AP                   | PLICATION BOU                | JNDARY       |                   |
|                   | - EX                 | ISTING BUILDIN               |              |                   |
|                   |                      | DSE HOUSE OU                 |              |                   |
|                   |                      |                              |              | TO MATCH EXISTING |
|                   |                      |                              |              |                   |
| 1                 |                      | MINUM DORME<br>ESIDENTIAL UI |              | S TO SECOND       |
| 2                 | NEW ALU              | MINUM WINDC                  | WS           |                   |
| 3                 | RENDERE              | D FINISH (COL                | OUR TBC)     |                   |
| 4                 | SLATE TIL            | ED ROOF TO                   | MATCH EXIS   | ΓING              |
| 5                 | PARAPET<br>PROPERT   | HEIGHT TO M<br>IES           | ATCH NEIGH   | BOURING           |
| 6                 | GRADE II             | LISTED ROSE                  | COTTAGE      |                   |
| 7                 | PINK REN             | DERED FINISH                 | ł            |                   |
| 8                 | NEW RES              | IDENTIAL ENT                 | RANCE TO U   | NITS 1-7          |
| 9                 | DARK REI             | D BRICKWORK                  | TO SEAFOR    | ТН                |
| 10                | EXISTING<br>GROUND   | SIGNAGE TO<br>FLOOR          | COMMERCIA    | L UNITS AT        |
| 11                | ACCESS (             | GATE TO SHAF                 | RED BIN AND  | BIKE STORE        |
| 12                | EXISTING<br>RETAINED |                              | BRICK CHIM   | NEY STACK TO BE   |
| 13                | 6 STOREY<br>LODGE    | ' NEIGHBOURI                 | NG PROPER    | TY - SEAFORTH     |
| 14                | SINGLE S             | TOREY GARAC                  | GE TO THE R  | EAR OF THE SITE   |
| 15                | CANOPY               | TO COMMERC                   | IAL UNITS AT | GROUND FLOOR      |
| 16                | NEW BOU              | NDARY WALL                   |              |                   |
| 17                | METAL CO             | OPING TO PAR                 | APET WALL    |                   |
| 18                | SOLIDER              | COURSE BRIC                  | K DETAIL     |                   |
| 19                | NEW ALU              | MINUM ROOFL                  | IGHTS TO RE  | ESIDENTIAL UNITS  |

| 1.100                           |                                                                  |                                             |   |   |   |   |  |  |  |
|---------------------------------|------------------------------------------------------------------|---------------------------------------------|---|---|---|---|--|--|--|
| 1:100<br>0                      | 1                                                                |                                             | 2 | 3 | 1 | 4 |  |  |  |
|                                 |                                                                  |                                             |   |   |   |   |  |  |  |
| KEY                             |                                                                  |                                             |   |   |   |   |  |  |  |
| APPLICATION BOUNDARY            |                                                                  |                                             |   |   |   |   |  |  |  |
| – – – EXISTING BUILDING OUTLINE |                                                                  |                                             |   |   |   |   |  |  |  |
|                                 |                                                                  | ROSE HOUSE OUTLINE                          |   |   |   |   |  |  |  |
|                                 |                                                                  | PROPOSED SLATE TILED ROOF TO MATCH EXISTING |   |   |   |   |  |  |  |
| 1                               | NEW ALUMINUM DORMER WINDOWS TO SECOND<br>FLOOR RESIDENTIAL UNITS |                                             |   |   |   |   |  |  |  |
| 2                               | NEW ALUMINUM WINDOWS                                             |                                             |   |   |   |   |  |  |  |
| 3                               | RENDERED FINISH (COLOUR TBC)                                     |                                             |   |   |   |   |  |  |  |
| 4                               | SLATE TILED ROOF TO MATCH EXISTING                               |                                             |   |   |   |   |  |  |  |
| 5                               | PARAPET HEIGHT TO MATCH NEIGHBOURING<br>PROPERTIES               |                                             |   |   |   |   |  |  |  |
| 6                               | GRADE II LISTED ROSE COTTAGE                                     |                                             |   |   |   |   |  |  |  |
| 7                               | PINK RENDERED FINISH                                             |                                             |   |   |   |   |  |  |  |
| 8                               | NEW RESIDENTIAL ENTRANCE TO UNITS 1-7                            |                                             |   |   |   |   |  |  |  |
| 9                               | DARK RED BRICKWORK TO SEAFORTH                                   |                                             |   |   |   |   |  |  |  |
| 10                              | EXISTING SIGNAGE TO COMMERCIAL UNITS AT<br>GROUND FLOOR          |                                             |   |   |   |   |  |  |  |
| 11                              | ACCESS GATE TO SHARED BIN AND BIKE STORE                         |                                             |   |   |   |   |  |  |  |
| 12                              | EXISTING TRADITIONAL BRICK CHIMNEY STACK TO BE<br>RETAINED       |                                             |   |   |   |   |  |  |  |
| 13                              | 6 STOREY NEIGHBOURING PROPERTY - SEAFORTH<br>LODGE               |                                             |   |   |   |   |  |  |  |
| 14                              | SINGLE STOREY GARAGE TO THE REAR OF THE SITE                     |                                             |   |   |   |   |  |  |  |
| 15                              | CANOPY TO COMMERCIAL UNITS AT GROUND FLOOR                       |                                             |   |   |   |   |  |  |  |
| 16                              | NEW BOUNDARY WALL                                                |                                             |   |   |   |   |  |  |  |
| 17                              | METAL COPING TO PARAPET WALL                                     |                                             |   |   |   |   |  |  |  |
| 18                              | SOLIDER COURSE BRICK DETAIL                                      |                                             |   |   |   |   |  |  |  |
| 19                              | NEW ALUMINUM ROOFLIGHTS TO RESIDENTIAL UNITS                     |                                             |   |   |   |   |  |  |  |