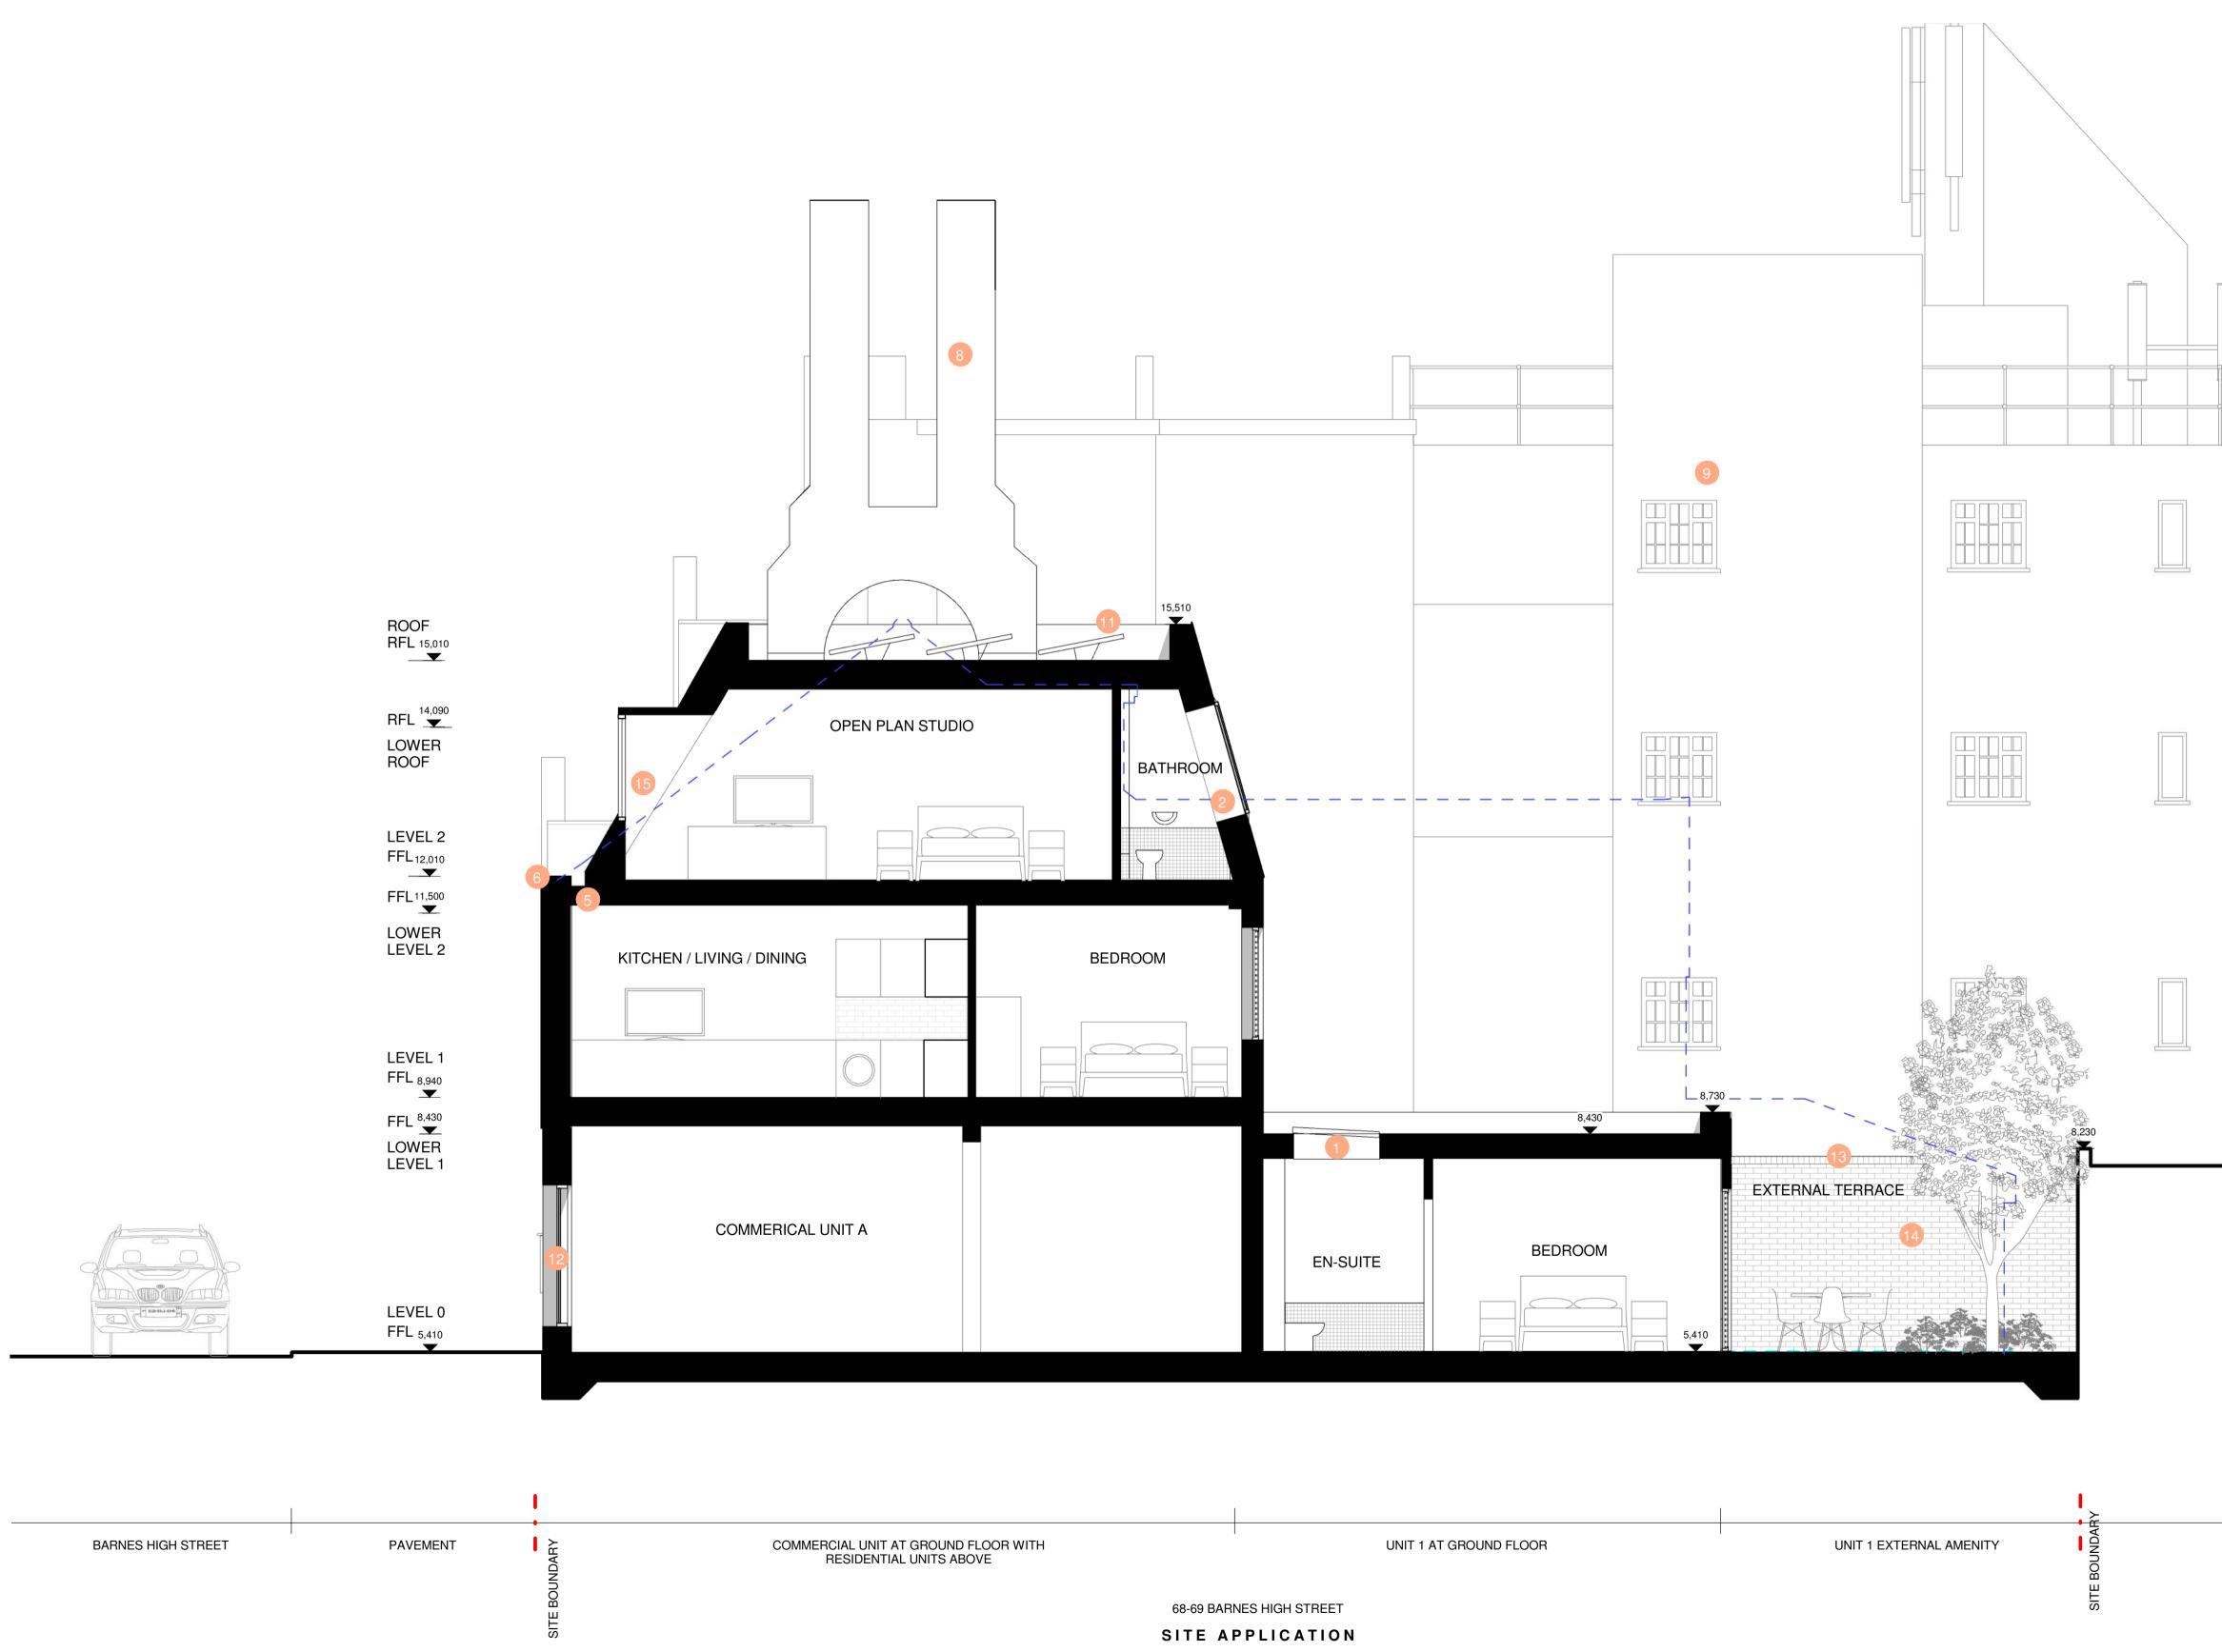

15,530

**EXISTING SECTION** 

\_\_\_\_\_

SITE APPLICATION

|                | architecture<br>initiative<br>4 John Prince's Street, London, W1G OJL<br>architectureinitiative.com<br>0 ARCHITECTURE INITIATIVE LTD. |         |           |  |  |
|----------------|---------------------------------------------------------------------------------------------------------------------------------------|---------|-----------|--|--|
| PROJECT        | 67-69 BA                                                                                                                              | RNES HI | GH STREET |  |  |
| DRAWING TITLE  | EXISTING SECTION                                                                                                                      |         |           |  |  |
| DATE           | SEPT 17                                                                                                                               | SCALE   | 1:100 @A3 |  |  |
| DRAWN          | 011                                                                                                                                   | CHECK   | CS        |  |  |
| STATUS         | PLANNIN                                                                                                                               |         |           |  |  |
| JOB NUMBER     | AI - 2296                                                                                                                             |         |           |  |  |
| DRAWING NUMBER | BRN - 030                                                                                                                             | 0       |           |  |  |
| REV            |                                                                                                                                       |         |           |  |  |

## SECTION AA

| :100<br>) | 1 2 3                                                   | 4            |
|-----------|---------------------------------------------------------|--------------|
| ΚEY       |                                                         |              |
|           | APPLICATION BOUNDARY                                    |              |
|           | - EXISTING BUILDING OUTLINE                             | Ē            |
|           |                                                         |              |
| 1         | NEW ALUMINUM ROOFLIGHTS                                 |              |
| 2         | NEW ALUMINUM DOUBLE GLAZED                              | WINDOWS      |
| 3         | RENDERED FINISH (COLOUR TBC)                            |              |
| 4         | NEW SLATE TILED ROOF TO MATC                            | H EXISTING   |
| 5         | CONCEALED GUTTER BEHIND PAR                             | APET         |
| 6         | PARAPET HEIGHT TO MATCH NEIG<br>PROPERTIES              | HBOURING     |
| 7         | ACCESS GATE TO SHARED BIN AN<br>FROM BARNES HIGH STREET | D BIKE STORE |
| 8         | EXISTING TRADITIONAL BRICK CHI<br>TO BE RETAINED        | MNEY STACK   |
| 9         | 6 STOREY NEIGHBOURING PROPE<br>SEAFORTH LODGE           | RTY -        |
| 10        | SINGLE STOREY GARAGE TO THE SITE                        | REAR OF THE  |
| 11        | PHOTOVOLTAIC PANELS                                     |              |
| 12        | GLAZED WINDOWS TO GROUND FI<br>COMMERCIAL UNITS         | LOOR         |
| 13        | SOLDIER COURSE BRICK DETAIL                             |              |
| 14        | NEW BOUNDARY WALL                                       |              |
| 15        | NEW DORMER WINDOW                                       |              |
|           |                                                         |              |