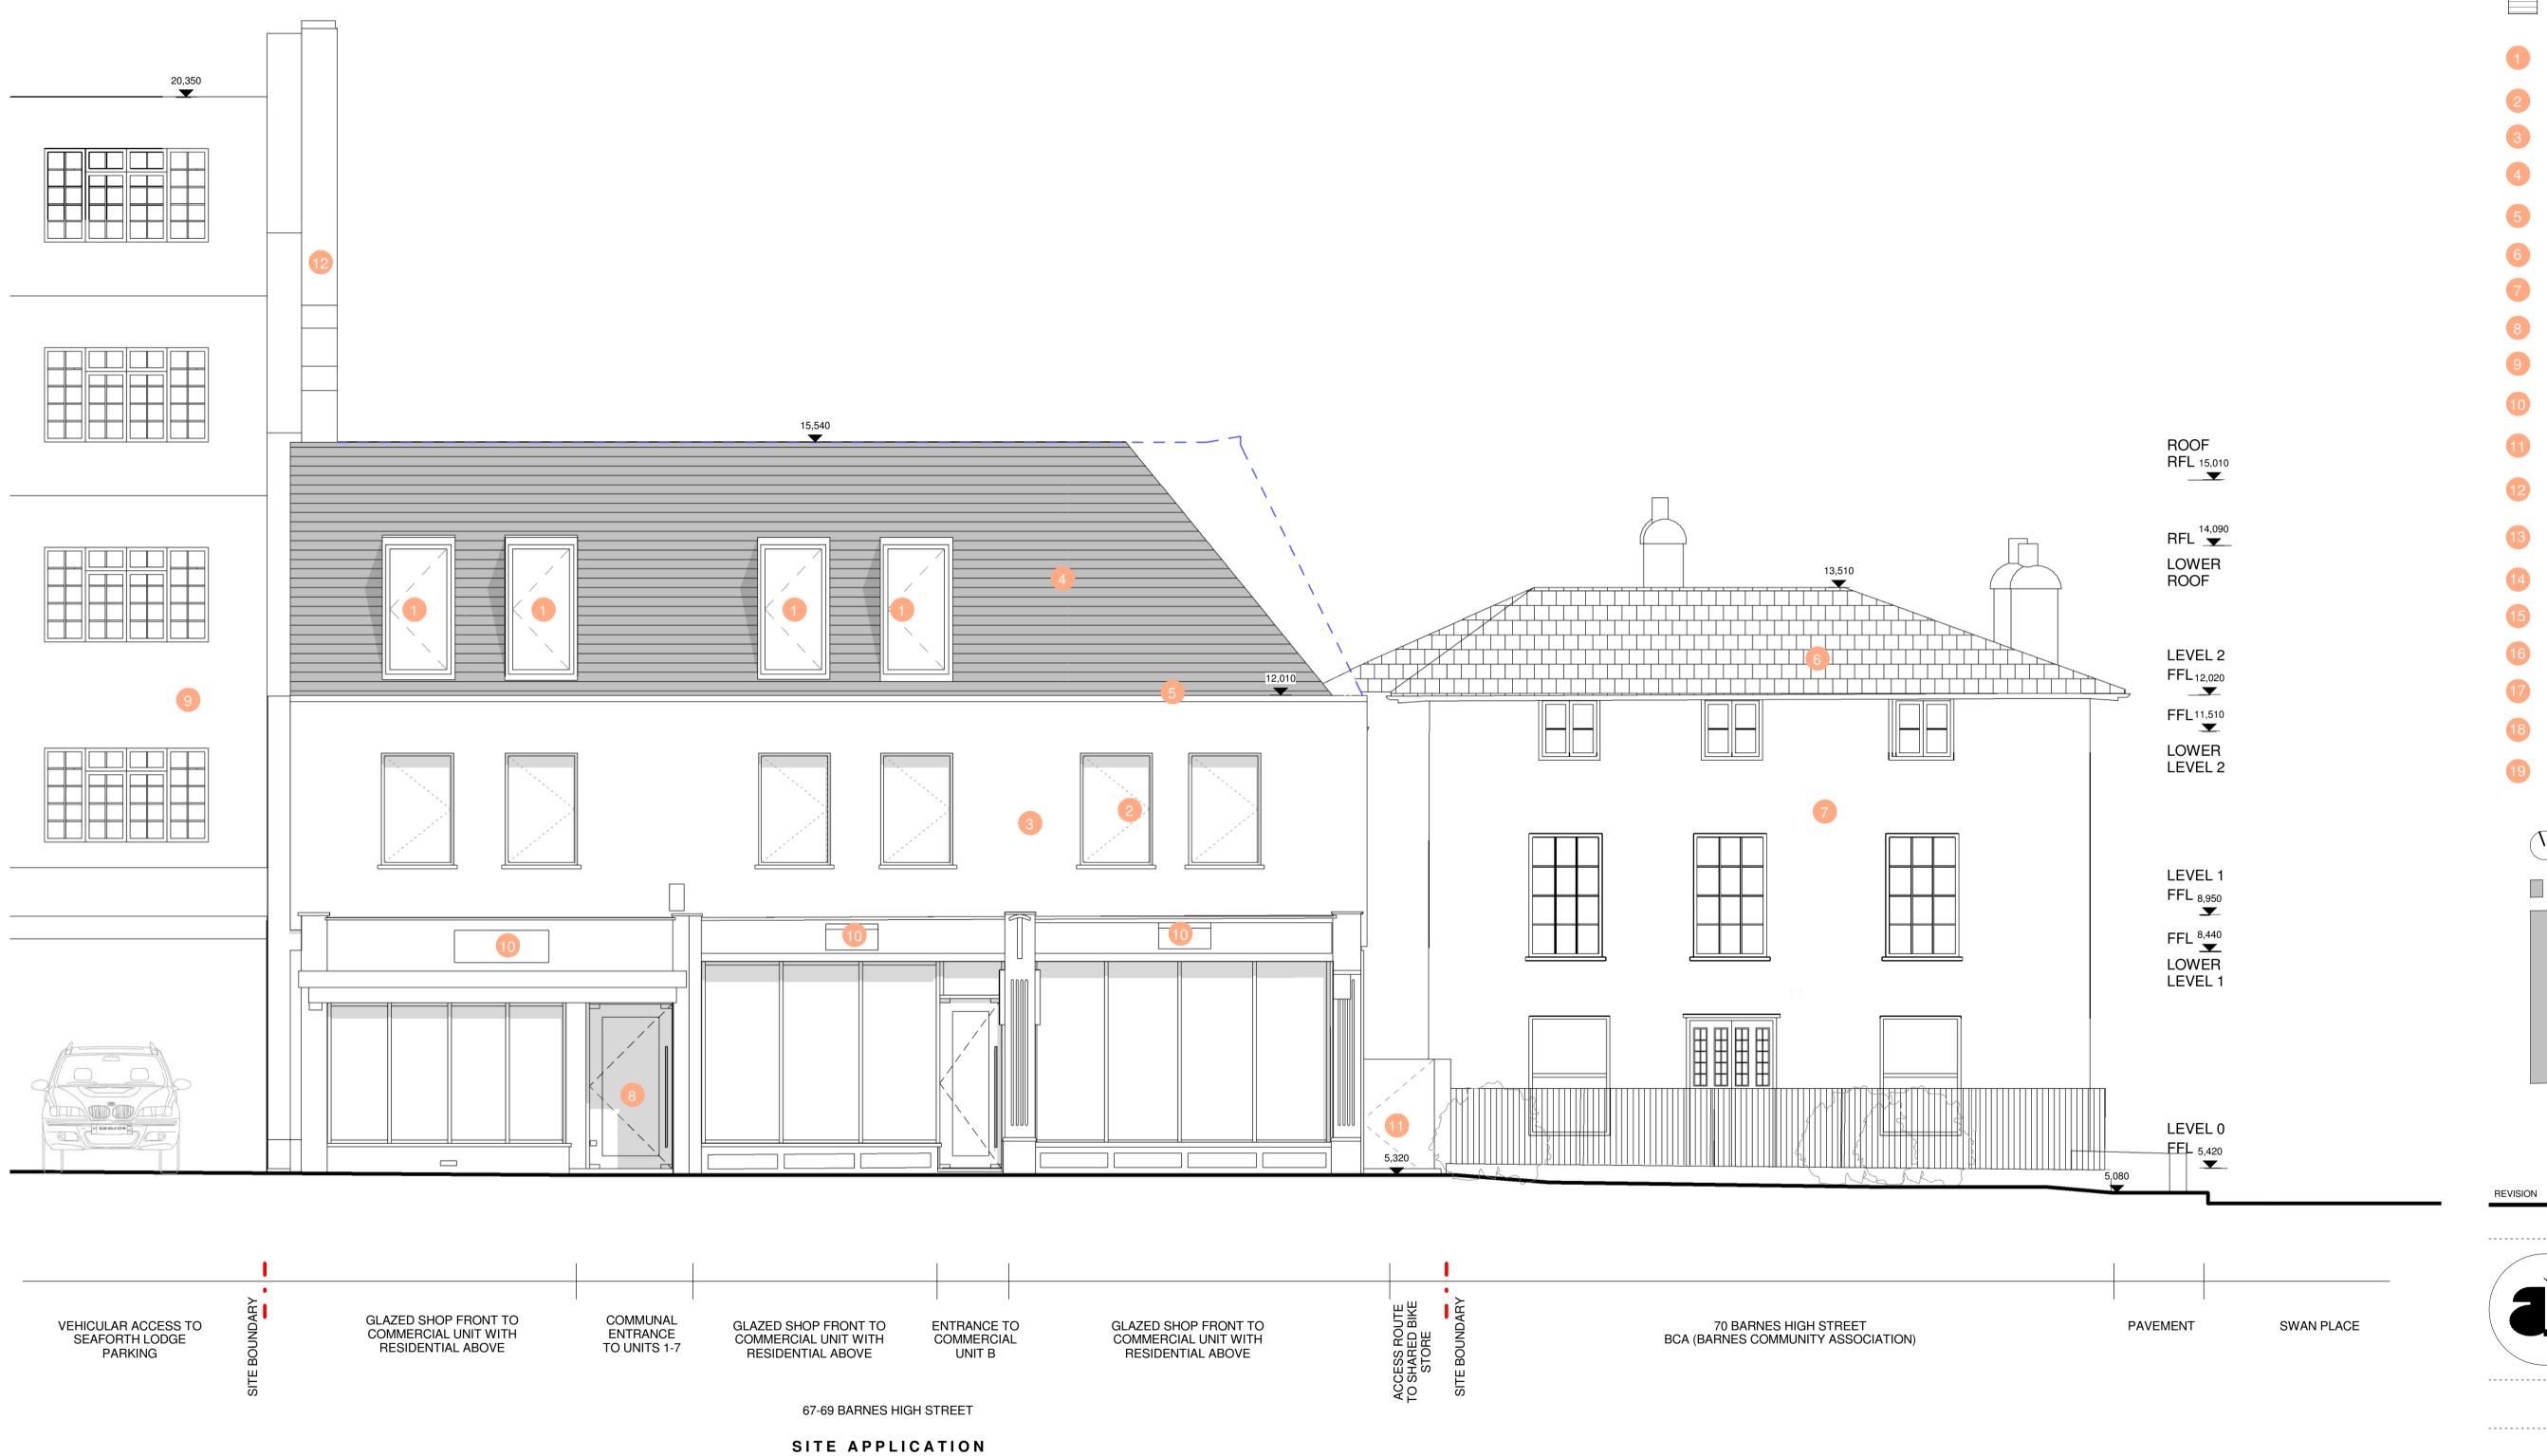

| 1:100 |                |                   | _       |        |         |         |          |          |
|-------|----------------|-------------------|---------|--------|---------|---------|----------|----------|
| 0     | 1              |                   | 2       |        | 3       |         | 4        |          |
| KEY   |                |                   |         |        |         |         |          |          |
|       | _              | APPLIC            | CATION  | BOUNI  | DARY    |         |          |          |
|       | -              | EXISTI            | NG BUI  | LDING  | OUTLINI | E       |          |          |
|       |                | ROSE              | HOUSE   |        | NE      |         |          |          |
|       |                | PROPO             | OSED S  | LATE T | ILED RC | OF TO   | МАТСНІ   | EXISTING |
| 1     |                | ALUMIN<br>R RESIE |         |        |         | WS TO   | ) SECO   | ۱D       |
| 2     | NEW A          | ALUMIN            | UM WII  | NDOW   | 3       |         |          |          |
| 3     | REND           | ERED F            | INISH ( | (COLOI | JR TBC  | ;)      |          |          |
| 4     | SLATE          | TILED             | ROOF    | ΤΟ ΜΑ  | ТСН ЕХ  | (ISTIN  | G        |          |
| 5     |                | PET HEI<br>ERTIES |         | O MAT  | CH NEI  | GHBOI   | JRING    |          |
| 6     | GRAD           | e II List         | red RC  | DSE CC | OTTAGE  | E       |          |          |
| 7     | PINK F         | RENDEF            | RED FI  | NISH   |         |         |          |          |
| 8     | NEW F          | RESIDE            | NTIAL   | ENTRA  | NCE TO  |         | S 1-7    |          |
| 9     | DARK           | RED BF            | RICKW   | ORK T( | O SEAF  | ORTH    |          |          |
| 10    |                | ING SIG<br>ND FLC |         | то сс  | MMER    | CIAL UI | NITS AT  |          |
| 11    | ACCE           | SS GAT            | E TO S  | HARE   | ) BIN A | ND BIK  | E STOR   | E        |
| 12    | EXIST<br>RETAI |                   | ADITIO  | NAL BF | RICK CH | HIMNE   | Y STACH  | K TO BE  |
| 13    | 6 STO<br>LODG  |                   | IGHBC   | URING  | B PROP  | ERTY -  | SEAFO    | RTH      |
| 14    | SINGL          | E STOF            | REY GA  | RAGE   | ТО ТНЕ  | E REAF  | R OF THI | E SITE   |
| 15    | CANO           | РҮ ТО (           | COMME   | ERCIAL | . UNITS | AT GF   | IOUND F  | LOOR     |
| 16    | NEW E          | BOUND             | ARY W   | ALL    |         |         |          |          |
| 17    | META           |                   | IG TO I | PARAP  | ET WA   | LL      |          |          |
| 18    | SOLID          | ER COL            | JRSE E  | BRICK  | DETAIL  |         |          |          |
| 19    | NEW /          | ALUMIN            | UM RC   | OFLIG  | нтѕ тс  | RESI    | DENTIAL  | . UNITS  |
|       |                |                   |         |        |         |         |          |          |

## SITE APPLICATION

SEAFORTH LODGE

| 00    |                                                                  |     |
|-------|------------------------------------------------------------------|-----|
| I     | 1  2  3  4                                                       |     |
|       |                                                                  |     |
| Y     |                                                                  |     |
| • • • | APPLICATION BOUNDARY                                             |     |
|       | - EXISTING BUILDING OUTLINE                                      |     |
|       | ROSE HOUSE OUTLINE                                               |     |
|       | PROPOSED SLATE TILED ROOF TO MATCH EXIST                         | ING |
| 1     | NEW ALUMINUM DORMER WINDOWS TO SECOND<br>FLOOR RESIDENTIAL UNITS |     |
| 2     | NEW ALUMINUM WINDOWS                                             |     |
| 3     | RENDERED FINISH (COLOUR TBC)                                     |     |
| 4     | SLATE TILED ROOF TO MATCH EXISTING                               |     |
| 5     | PARAPET HEIGHT TO MATCH NEIGHBOURING<br>PROPERTIES               |     |
| 6     | GRADE II LISTED ROSE COTTAGE                                     |     |
| 7     | PINK RENDERED FINISH                                             |     |
| 8     | NEW RESIDENTIAL ENTRANCE TO UNITS 1-7                            |     |
| 9     | DARK RED BRICKWORK TO SEAFORTH                                   |     |
| 10    | EXISTING SIGNAGE TO COMMERCIAL UNITS AT GROUND FLOOR             |     |
| 11    | ACCESS GATE TO SHARED BIN AND BIKE STORE                         |     |
| 12    | EXISTING TRADITIONAL BRICK CHIMNEY STACK TO RETAINED             | BE  |
| 13    | 6 STOREY NEIGHBOURING PROPERTY - SEAFORTH<br>LODGE               |     |
| 14    | SINGLE STOREY GARAGE TO THE REAR OF THE SIT                      | E   |
| 15    | CANOPY TO COMMERCIAL UNITS AT GROUND FLOO                        | R   |
| 16    | NEW BOUNDARY WALL                                                |     |
| 17    | METAL COPING TO PARAPET WALL                                     |     |
| 18    | SOLIDER COURSE BRICK DETAIL                                      |     |
| 19    | NEW ALUMINUM ROOFLIGHTS TO RESIDENTIAL UNI                       | ГS  |

|                   | EPANCIES. DO N       | IOT SCALE FROM TH            | IS DRAWING.  |                   |
|-------------------|----------------------|------------------------------|--------------|-------------------|
| <b>1:200</b><br>0 | 2                    | 4                            | 6            | 8                 |
| KEY               |                      |                              |              |                   |
|                   | AP                   | PLICATION BOU                | JNDARY       |                   |
|                   | - EX                 | ISTING BUILDIN               |              |                   |
|                   |                      | DSE HOUSE OU                 |              |                   |
|                   |                      |                              |              | TO MATCH EXISTING |
|                   |                      |                              |              |                   |
| 1                 |                      | MINUM DORME<br>ESIDENTIAL UI |              | S TO SECOND       |
| 2                 | NEW ALU              | MINUM WINDC                  | WS           |                   |
| 3                 | RENDERE              | D FINISH (COL                | OUR TBC)     |                   |
| 4                 | SLATE TIL            | ED ROOF TO                   | MATCH EXIS   | ΓING              |
| 5                 | PARAPET<br>PROPERT   | HEIGHT TO M<br>IES           | ATCH NEIGH   | BOURING           |
| 6                 | GRADE II             | LISTED ROSE                  | COTTAGE      |                   |
| 7                 | PINK REN             | DERED FINISH                 | ł            |                   |
| 8                 | NEW RES              | IDENTIAL ENT                 | RANCE TO U   | NITS 1-7          |
| 9                 | DARK REI             | D BRICKWORK                  | TO SEAFOR    | ТН                |
| 10                | EXISTING<br>GROUND   | SIGNAGE TO<br>FLOOR          | COMMERCIA    | L UNITS AT        |
| 11                | ACCESS (             | GATE TO SHAF                 | RED BIN AND  | BIKE STORE        |
| 12                | EXISTING<br>RETAINED |                              | BRICK CHIM   | NEY STACK TO BE   |
| 13                | 6 STOREY<br>LODGE    | ' NEIGHBOURI                 | NG PROPER    | TY - SEAFORTH     |
| 14                | SINGLE S             | TOREY GARAC                  | GE TO THE R  | EAR OF THE SITE   |
| 15                | CANOPY               | TO COMMERC                   | IAL UNITS AT | GROUND FLOOR      |
| 16                | NEW BOU              | NDARY WALL                   |              |                   |
| 17                | METAL CO             | OPING TO PAR                 | APET WALL    |                   |
| 18                | SOLIDER              | COURSE BRIC                  | K DETAIL     |                   |
| 19                | NEW ALU              | MINUM ROOFL                  | IGHTS TO RE  | ESIDENTIAL UNITS  |

| 1.100                           |                                                                  |                                             |   |   |   |   |  |  |  |
|---------------------------------|------------------------------------------------------------------|---------------------------------------------|---|---|---|---|--|--|--|
| 1:100<br>0                      | 1                                                                |                                             | 2 | 3 | 1 | 4 |  |  |  |
|                                 |                                                                  |                                             |   |   |   |   |  |  |  |
| KEY                             |                                                                  |                                             |   |   |   |   |  |  |  |
| APPLICATION BOUNDARY            |                                                                  |                                             |   |   |   |   |  |  |  |
| – – – EXISTING BUILDING OUTLINE |                                                                  |                                             |   |   |   |   |  |  |  |
|                                 |                                                                  | ROSE HOUSE OUTLINE                          |   |   |   |   |  |  |  |
|                                 |                                                                  | PROPOSED SLATE TILED ROOF TO MATCH EXISTING |   |   |   |   |  |  |  |
| 1                               | NEW ALUMINUM DORMER WINDOWS TO SECOND<br>FLOOR RESIDENTIAL UNITS |                                             |   |   |   |   |  |  |  |
| 2                               | NEW ALUMINUM WINDOWS                                             |                                             |   |   |   |   |  |  |  |
| 3                               | RENDERED FINISH (COLOUR TBC)                                     |                                             |   |   |   |   |  |  |  |
| 4                               | SLATE TILED ROOF TO MATCH EXISTING                               |                                             |   |   |   |   |  |  |  |
| 5                               | PARAPET HEIGHT TO MATCH NEIGHBOURING<br>PROPERTIES               |                                             |   |   |   |   |  |  |  |
| 6                               | GRADE II LISTED ROSE COTTAGE                                     |                                             |   |   |   |   |  |  |  |
| 7                               | PINK RENDERED FINISH                                             |                                             |   |   |   |   |  |  |  |
| 8                               | NEW RESIDENTIAL ENTRANCE TO UNITS 1-7                            |                                             |   |   |   |   |  |  |  |
| 9                               | DARK RED BRICKWORK TO SEAFORTH                                   |                                             |   |   |   |   |  |  |  |
| 10                              | EXISTING SIGNAGE TO COMMERCIAL UNITS AT<br>GROUND FLOOR          |                                             |   |   |   |   |  |  |  |
| 11                              | ACCESS GATE TO SHARED BIN AND BIKE STORE                         |                                             |   |   |   |   |  |  |  |
| 12                              | EXISTING TRADITIONAL BRICK CHIMNEY STACK TO BE<br>RETAINED       |                                             |   |   |   |   |  |  |  |
| 13                              | 6 STOREY NEIGHBOURING PROPERTY - SEAFORTH<br>LODGE               |                                             |   |   |   |   |  |  |  |
| 14                              | SINGLE STOREY GARAGE TO THE REAR OF THE SITE                     |                                             |   |   |   |   |  |  |  |
| 15                              | CANOPY TO COMMERCIAL UNITS AT GROUND FLOOR                       |                                             |   |   |   |   |  |  |  |
| 16                              | NEW BOUNDARY WALL                                                |                                             |   |   |   |   |  |  |  |
| 17                              | METAL COPING TO PARAPET WALL                                     |                                             |   |   |   |   |  |  |  |
| 18                              | SOLIDER COURSE BRICK DETAIL                                      |                                             |   |   |   |   |  |  |  |
| 19                              | NEW ALUMINUM ROOFLIGHTS TO RESIDENTIAL UNITS                     |                                             |   |   |   |   |  |  |  |