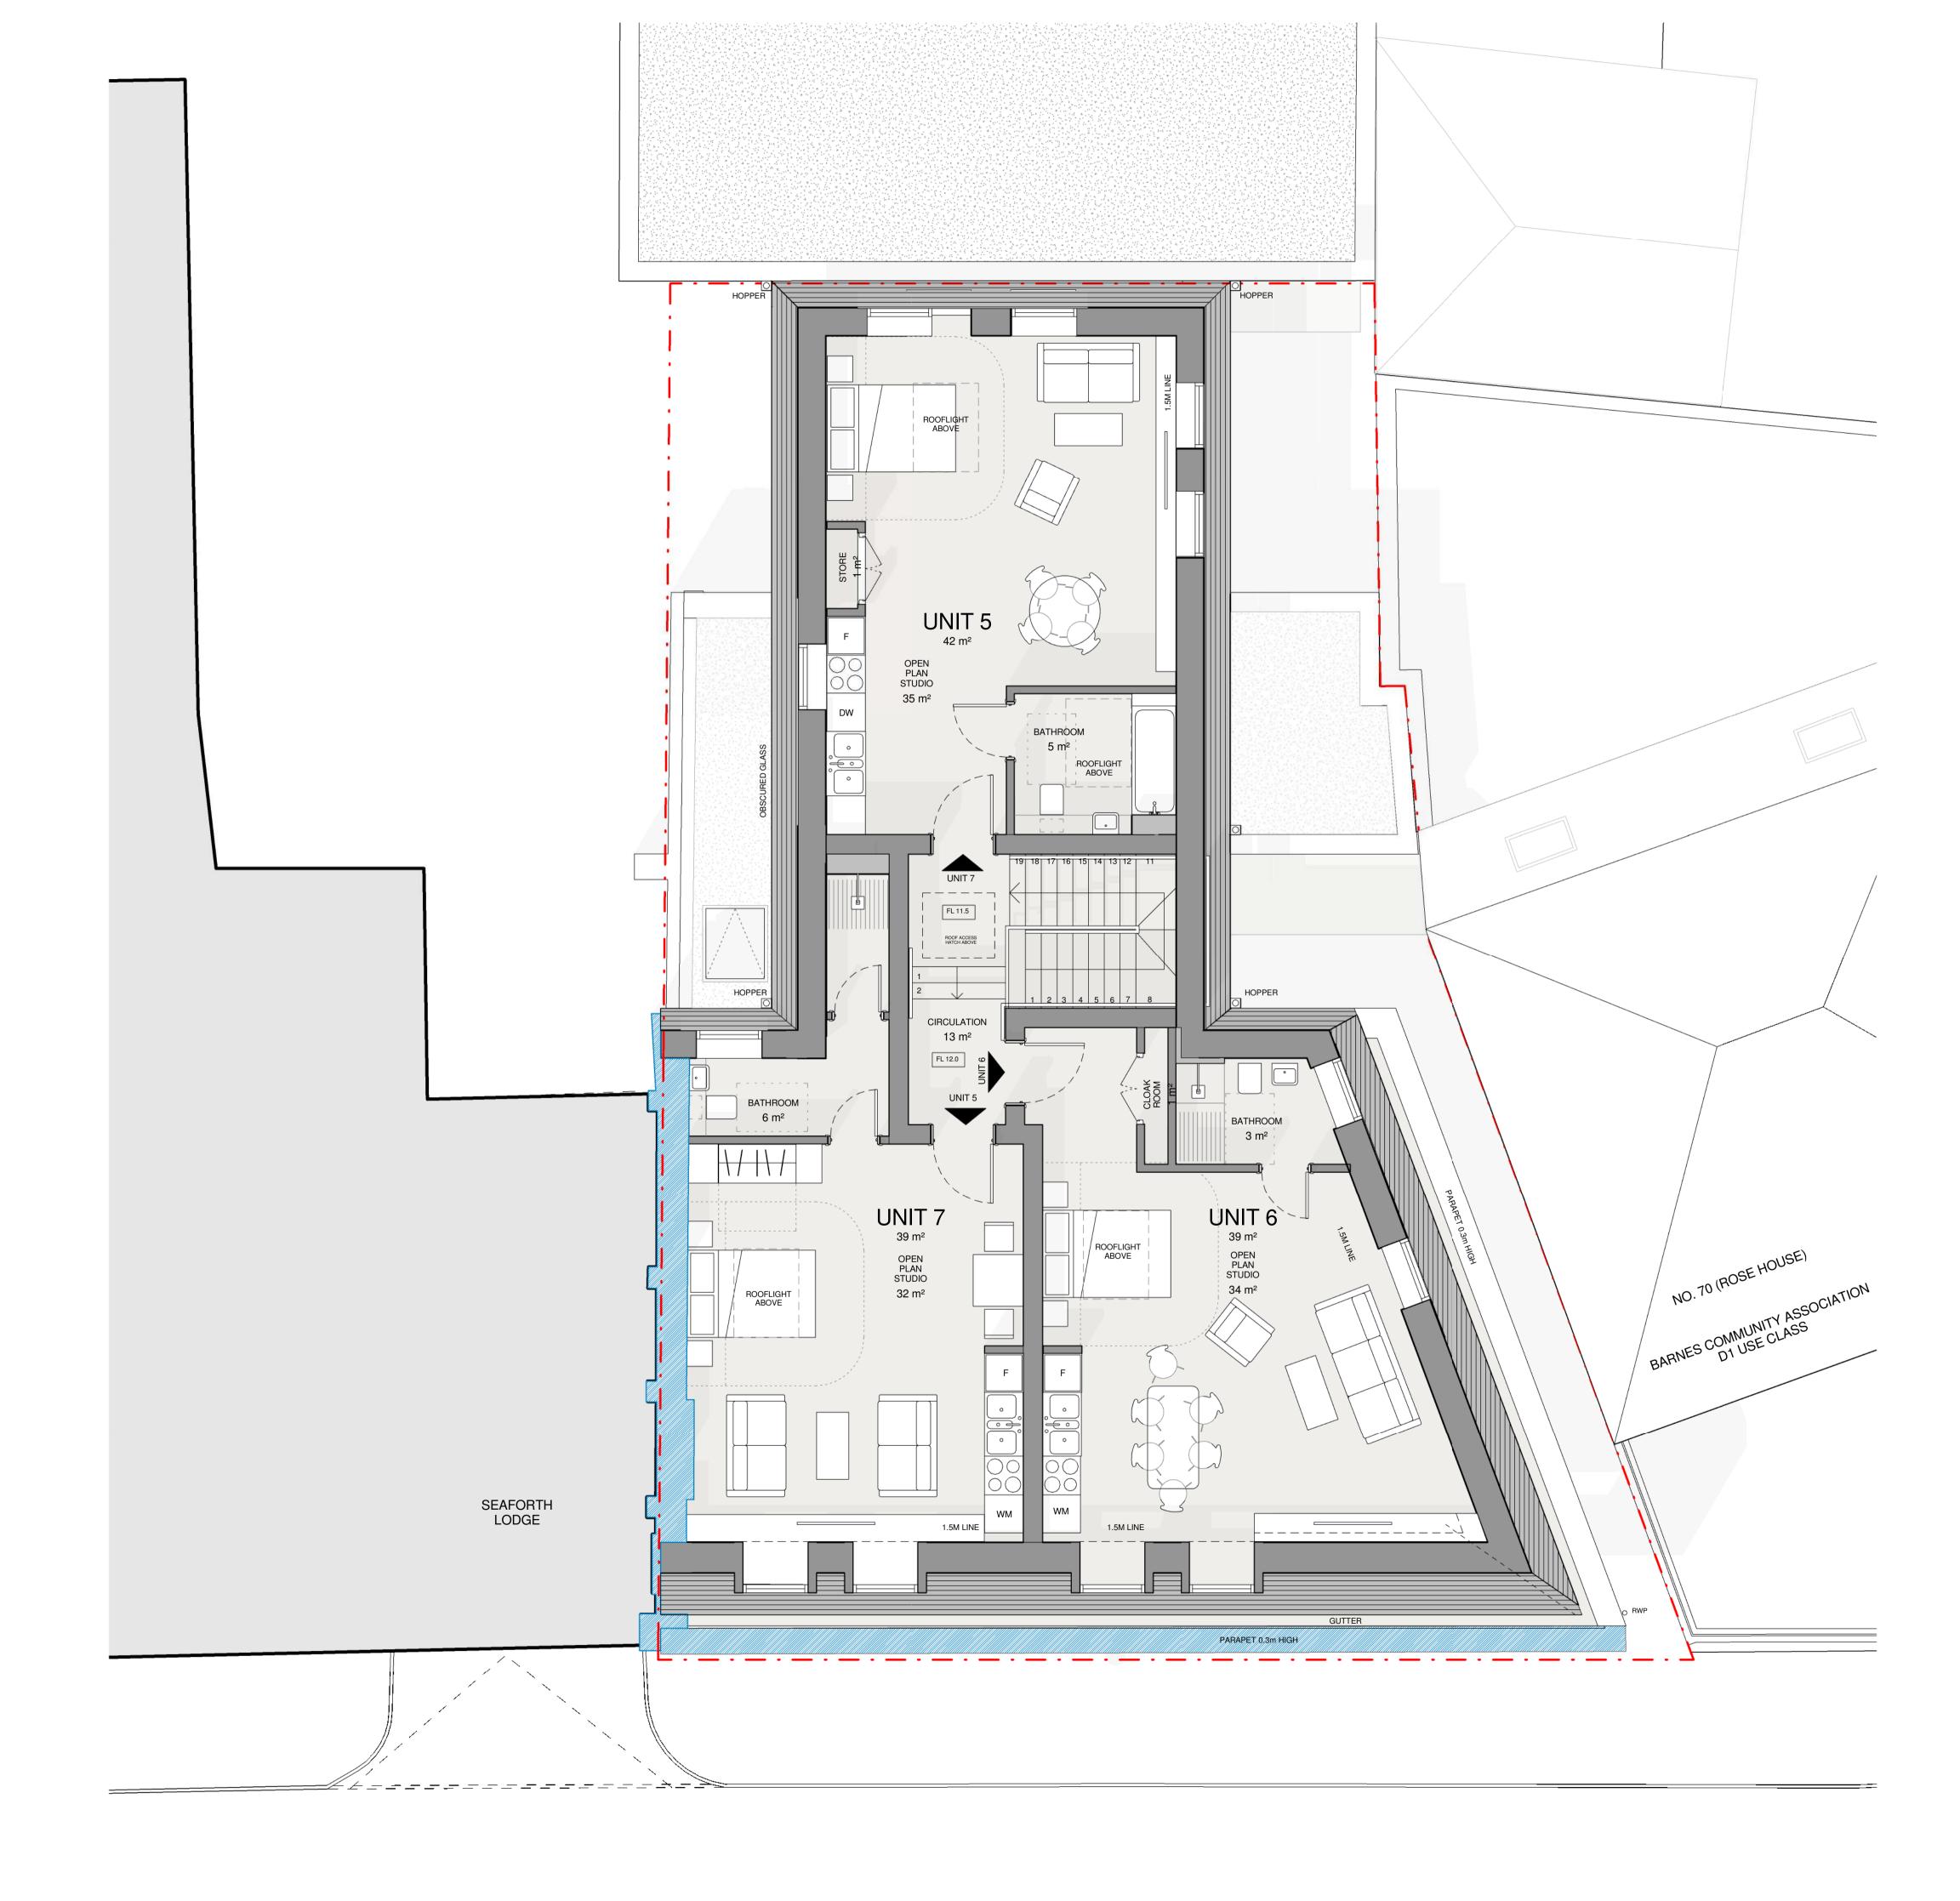

NOTE

DATE DRAWN

| PROJECT        | 67-69 BARNES HIGH STREET       |       |           |  |
|----------------|--------------------------------|-------|-----------|--|
| DRAWING TITLE  | PROPOSED LEVEL 1 FLOOR<br>PLAN |       |           |  |
| DATE           | SEPT 17                        | SCALE | 1:100 @A3 |  |
| DRAWN          | JH                             | CHECK | CS        |  |
| STATUS         | PLANNIN                        | G     |           |  |
| JOB NUMBER     | AI - 2296                      |       |           |  |
| DRAWING NUMBER | BRN - 10                       | 1     |           |  |
| REV            |                                |       |           |  |

**KEY PLAN** 

| Unit Type   | Name   | Area              | Unit Size |
|-------------|--------|-------------------|-----------|
|             |        |                   |           |
| LEVEL 0     |        |                   |           |
| Residential | UNIT 1 | 75 m <sup>2</sup> | 2B4P      |
| Level 1     |        |                   |           |
| Residential | UNIT 2 | 52 m <sup>2</sup> | 1B2P      |
| Residential | UNIT 3 | 62 m <sup>2</sup> | 2B3P      |
| Residential | UNIT 4 | 51 m <sup>2</sup> | 1B2P      |
| Level 2     |        |                   |           |
| Residential | UNIT 5 | 42 m <sup>2</sup> | Studio    |
| Residential | UNIT 6 | 39 m²             | Studio    |
| Residential | UNIT 7 | 39 m²             | Studio    |

## **KEY PLAN**

| Unit Type   | Name   | Area              | Unit Size |
|-------------|--------|-------------------|-----------|
|             |        |                   |           |
| LEVEL 0     |        |                   |           |
| Residential | UNIT 1 | 75 m²             | 2B4P      |
| Level 1     |        |                   |           |
| Residential | UNIT 2 | 52 m <sup>2</sup> | 1B2P      |
| Residential | UNIT 3 | 62 m <sup>2</sup> | 2B3P      |
| Residential | UNIT 4 | 51 m²             | 1B2P      |
| Level 2     |        |                   |           |
| Residential | UNIT 5 | 42 m <sup>2</sup> | Studio    |
| Residential | UNIT 6 | 39 m²             | Studio    |
| Residential | UNIT 7 | 39 m²             | Studio    |