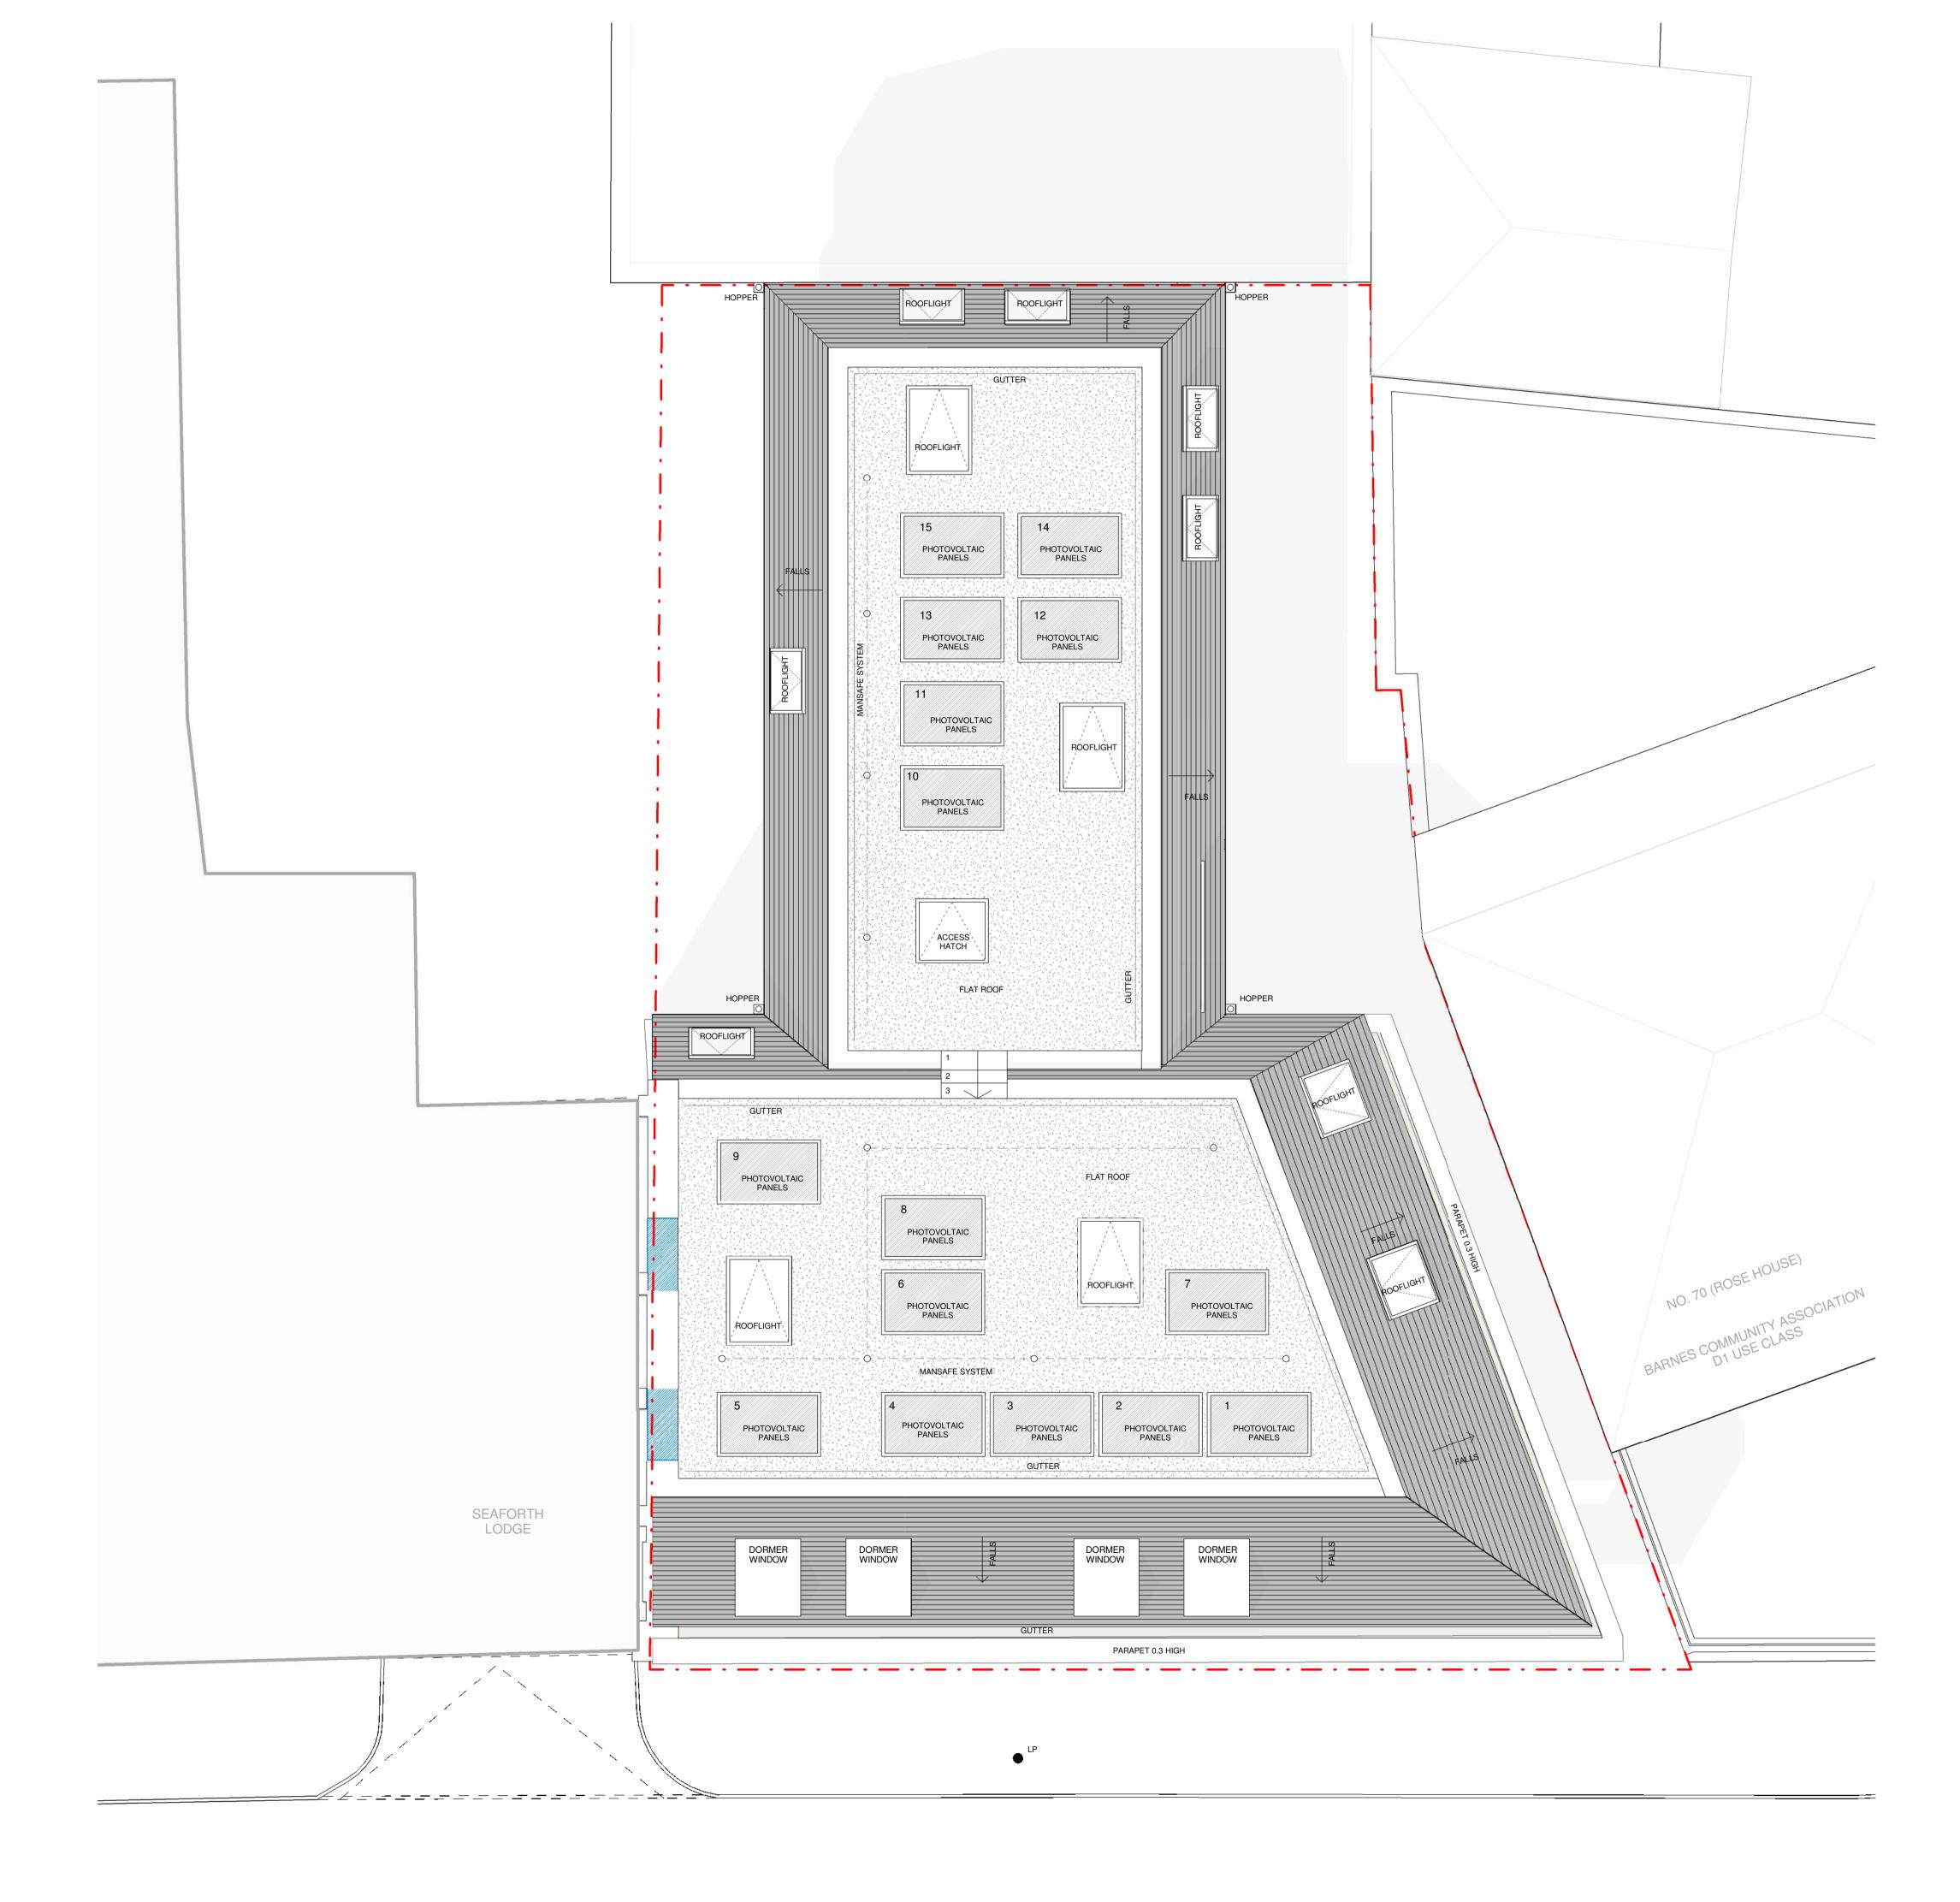

THIS DOCUMENT IS & ARCHITECTURE INITIATIVE LTD ALL DIMENSIONS ARE TO BE CHECKED OVARY DISCREPANCIES. DO NOT SCALE FROM THIS DRAWING.

REVISION

|                | archi<br>initia<br>4 John Prince's Str<br>architectureinitiat<br>© ARCHITECTURE INITI | eet, London, W1 |            |
|----------------|---------------------------------------------------------------------------------------|-----------------|------------|
| PROJECT        | 67-69 BA                                                                              | RNES H          | IGH STREET |
| DRAWING TITLE  | PROPOS                                                                                | ED ROC          | )F PLAN    |
| DATE           | SEPT 17                                                                               | SCALE           | 1:100 @A3  |
| DRAWN          | -                                                                                     | CHECK           | CS         |
| STATUS         | PLANNIN                                                                               |                 |            |
| JOB NUMBER     | AI - 2296                                                                             |                 |            |
| DRAWING NUMBER | BRN - 10                                                                              |                 |            |
| REV            |                                                                                       |                 |            |