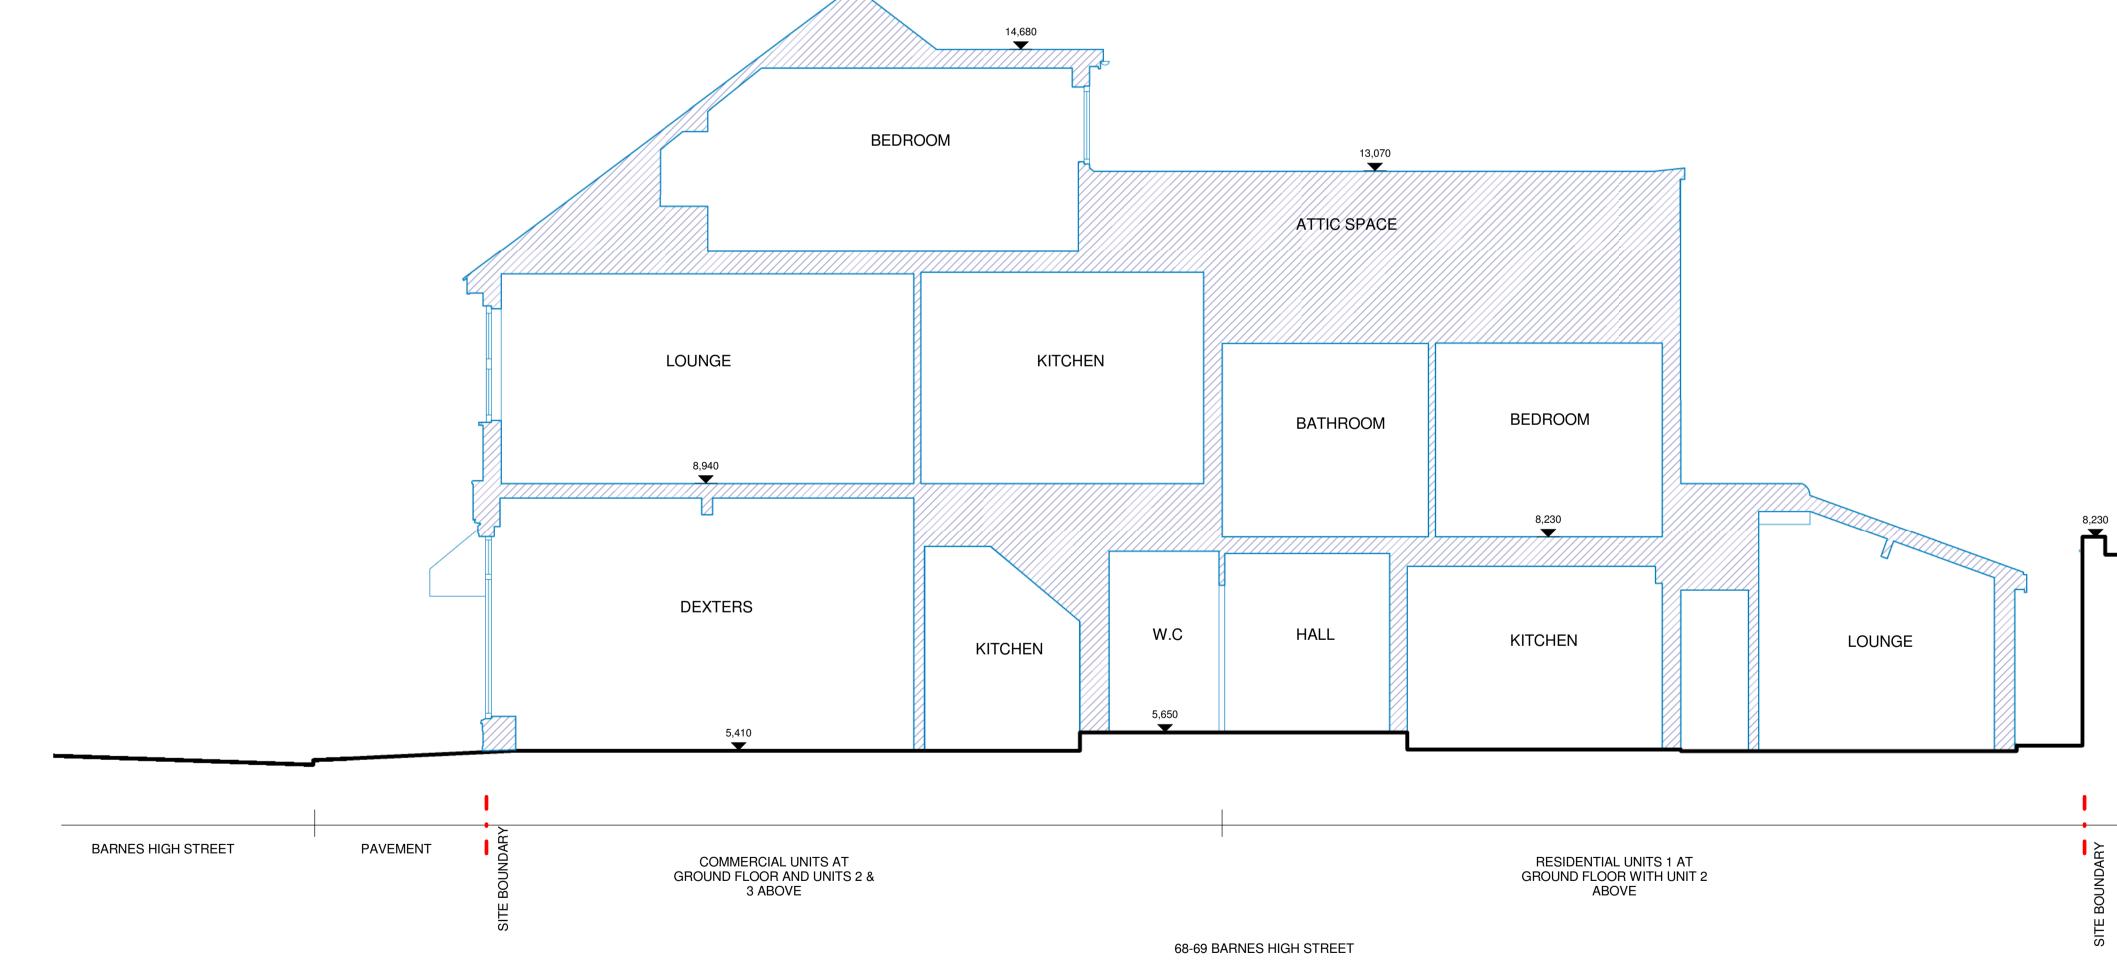

15,530

**EXISTING SECTION** 

\_\_\_\_\_

SITE APPLICATION

|                | architecture<br>initiative<br>4 John Prince's Street, London, W1G OJL<br>architectureinitiative.com<br>0 ARCHITECTURE INITIATIVE LTD. |         |           |  |  |
|----------------|---------------------------------------------------------------------------------------------------------------------------------------|---------|-----------|--|--|
| PROJECT        | 67-69 BA                                                                                                                              | RNES HI | GH STREET |  |  |
| DRAWING TITLE  | EXISTING SECTION                                                                                                                      |         |           |  |  |
| DATE           | SEPT 17                                                                                                                               | SCALE   | 1:100 @A3 |  |  |
| DRAWN          | 011                                                                                                                                   | CHECK   | CS        |  |  |
| STATUS         | PLANNIN                                                                                                                               |         |           |  |  |
| JOB NUMBER     | AI - 2296                                                                                                                             |         |           |  |  |
| DRAWING NUMBER | BRN - 030                                                                                                                             | 0       |           |  |  |
| REV            |                                                                                                                                       |         |           |  |  |