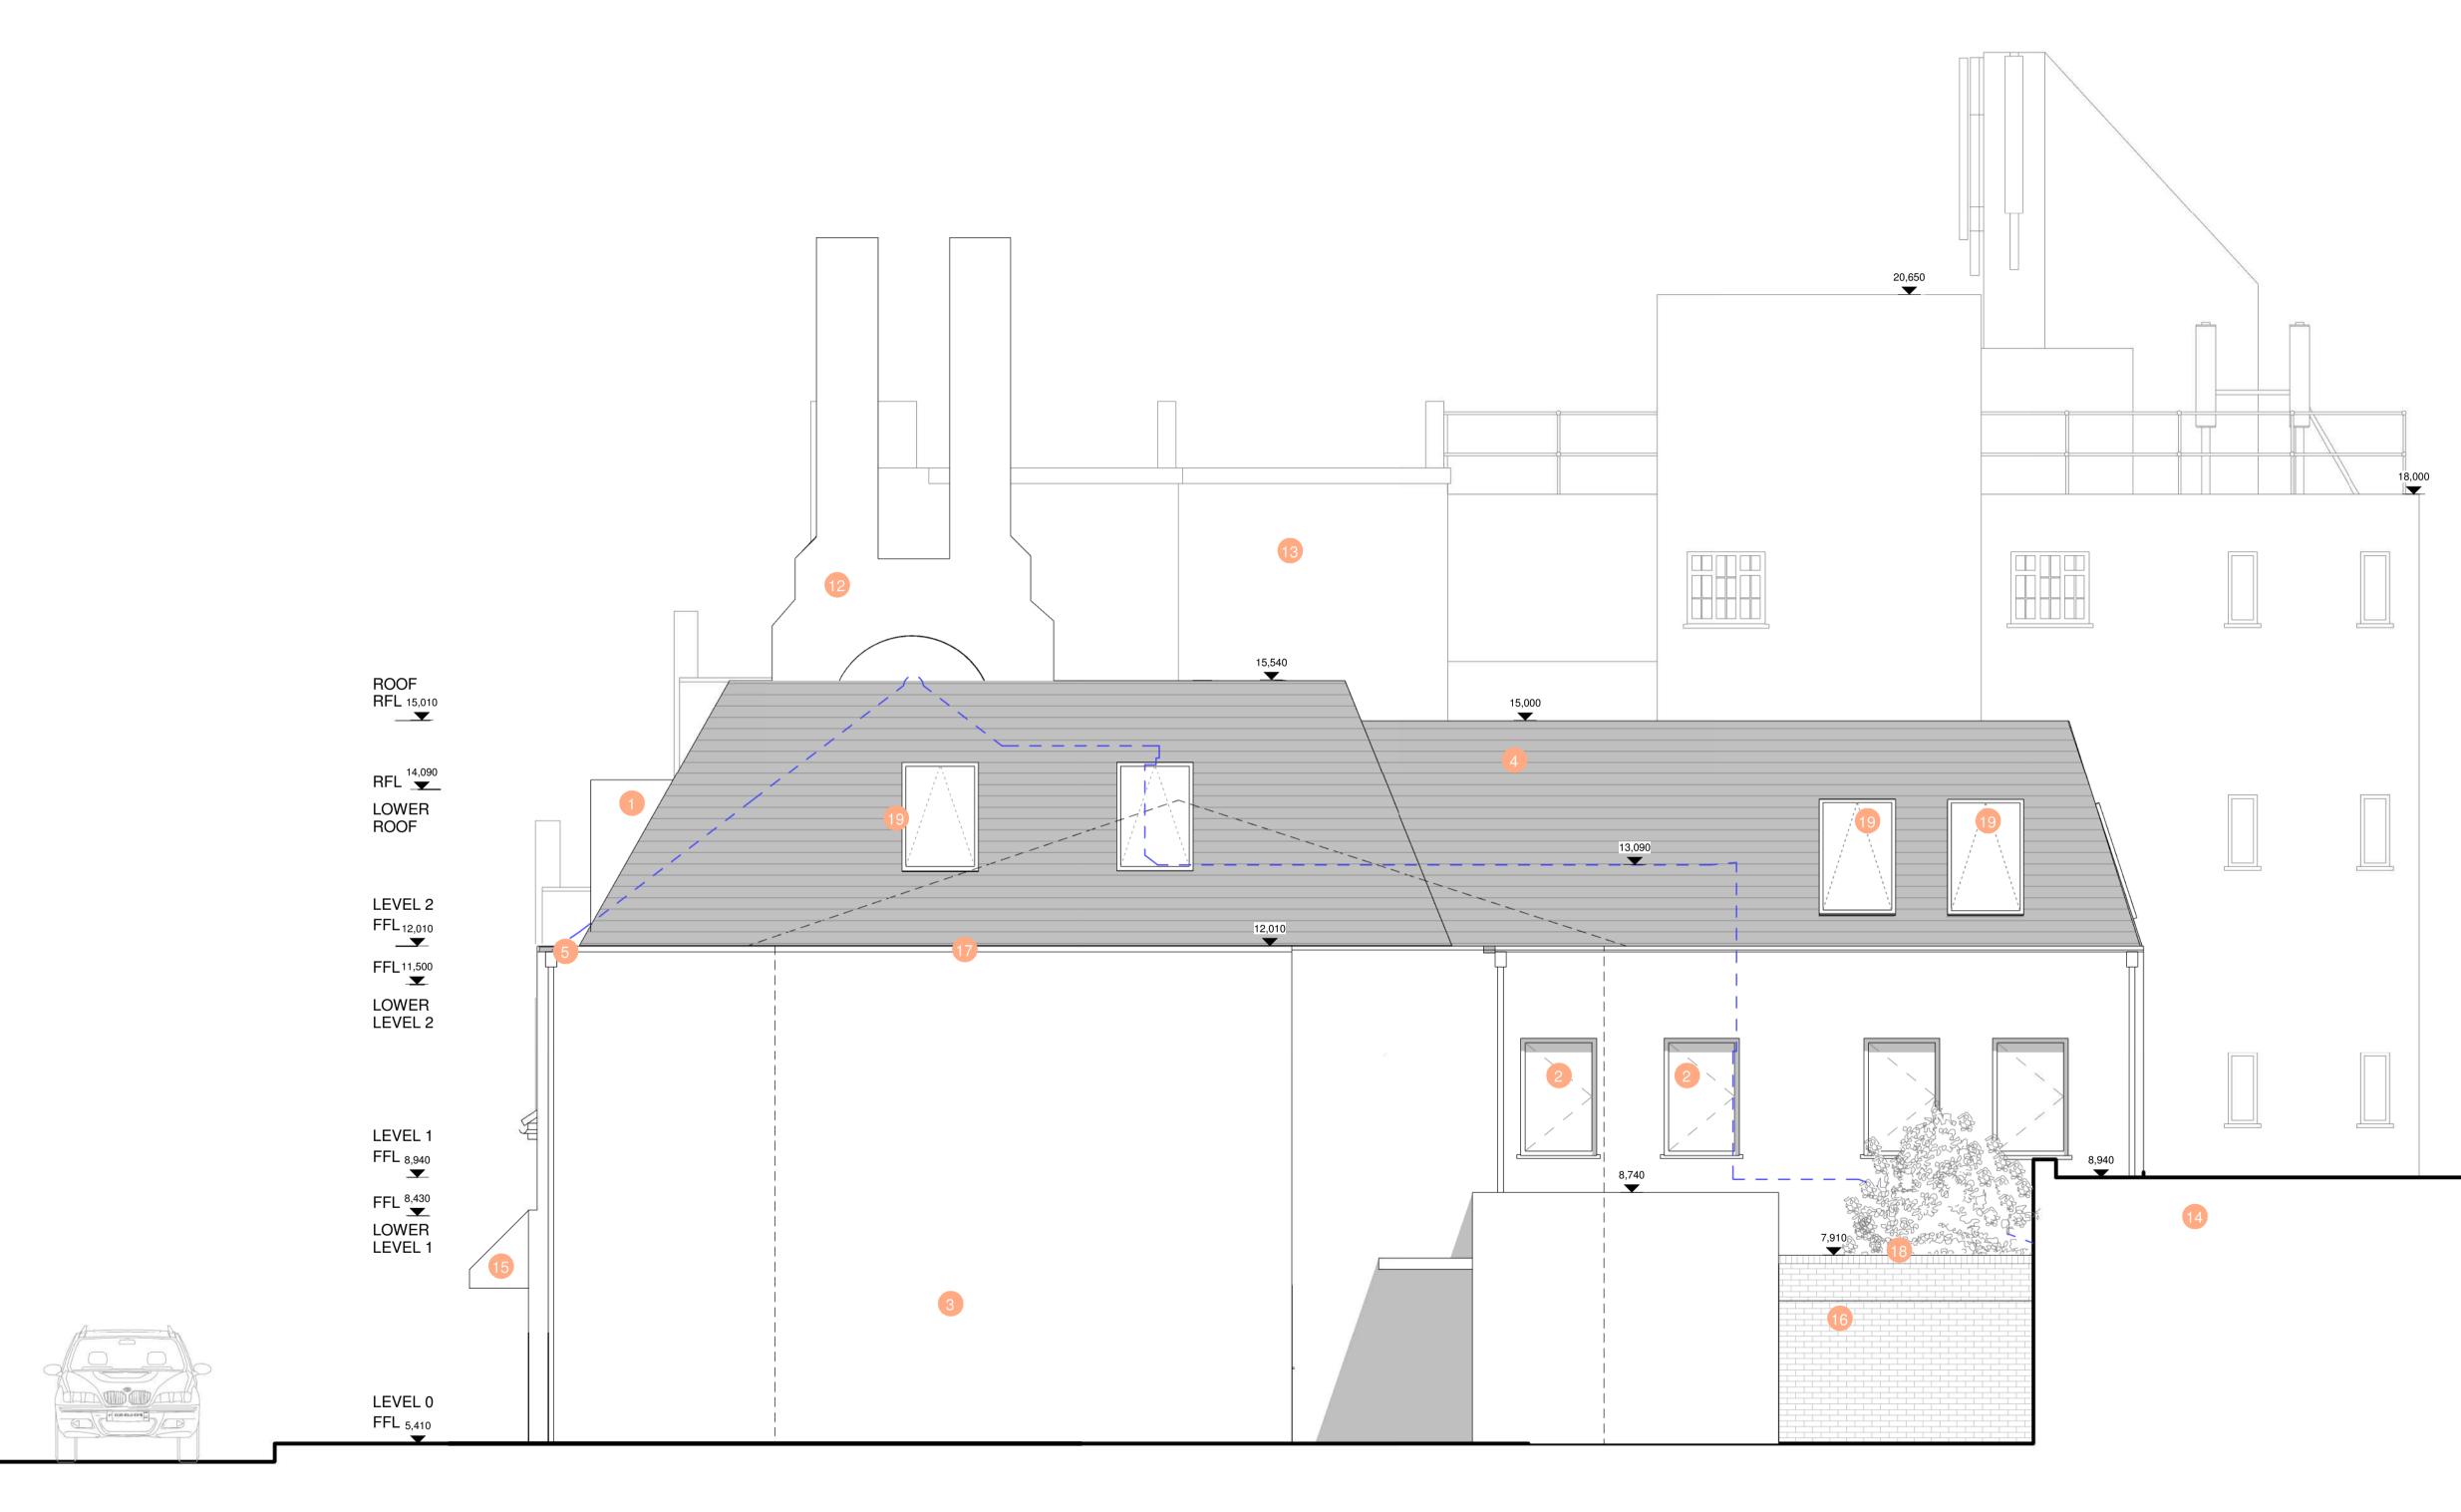

## SECTION AA

| :100<br>) | 1 2 3                                                   | 4            |
|-----------|---------------------------------------------------------|--------------|
| ΚEY       |                                                         |              |
|           | APPLICATION BOUNDARY                                    |              |
|           | - EXISTING BUILDING OUTLINE                             | Ē            |
|           |                                                         |              |
| 1         | NEW ALUMINUM ROOFLIGHTS                                 |              |
| 2         | NEW ALUMINUM DOUBLE GLAZED                              | WINDOWS      |
| 3         | RENDERED FINISH (COLOUR TBC)                            |              |
| 4         | NEW SLATE TILED ROOF TO MATC                            | H EXISTING   |
| 5         | CONCEALED GUTTER BEHIND PAR                             | APET         |
| 6         | PARAPET HEIGHT TO MATCH NEIG<br>PROPERTIES              | HBOURING     |
| 7         | ACCESS GATE TO SHARED BIN AN<br>FROM BARNES HIGH STREET | D BIKE STORE |
| 8         | EXISTING TRADITIONAL BRICK CHI<br>TO BE RETAINED        | MNEY STACK   |
| 9         | 6 STOREY NEIGHBOURING PROPE<br>SEAFORTH LODGE           | RTY -        |
| 10        | SINGLE STOREY GARAGE TO THE SITE                        | REAR OF THE  |
| 11        | PHOTOVOLTAIC PANELS                                     |              |
| 12        | GLAZED WINDOWS TO GROUND FI<br>COMMERCIAL UNITS         | LOOR         |
| 13        | SOLDIER COURSE BRICK DETAIL                             |              |
| 14        | NEW BOUNDARY WALL                                       |              |
| 15        | NEW DORMER WINDOW                                       |              |
|           |                                                         |              |

\_\_\_\_\_

| REVISION       | NOTE                                                                               |                  | DATE  | DRAWN    |
|----------------|------------------------------------------------------------------------------------|------------------|-------|----------|
|                | arch<br>initia<br>4 John Prince's Str<br>architectureinitia<br>© ARCHITECTURE INIT | reet, London, W1 |       | 9        |
| PROJECT        | 67-69 BA                                                                           | RNES H           | IGH S | STREET   |
| DRAWING TITLE  | PROPOS                                                                             | ED SEC           | TION  | AA       |
| DATE           | SEPT 17                                                                            | SCALE            | 1     | :100 @A3 |
| DRAWN          | JH                                                                                 | CHECK            | CS    |          |
| STATUS         | PLANNIN                                                                            | IG               |       |          |
| JOB NUMBER     | AI - 2296                                                                          |                  |       |          |
| DRAWING NUMBER | BRN - 20                                                                           |                  |       |          |
| REV            |                                                                                    |                  |       |          |