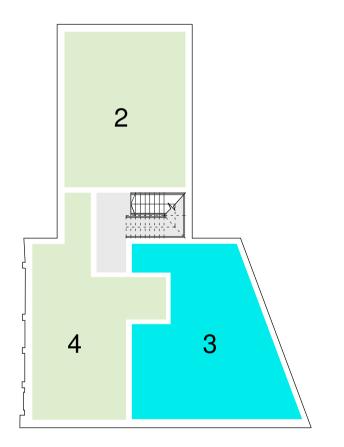

DATE DRAWN

NOTE

| PROJECT        | 67-69 BARNES HIGH STREET       |       |           |  |
|----------------|--------------------------------|-------|-----------|--|
| DRAWING TITLE  | PROPOSED LEVEL 2 FLOOR<br>PLAN |       |           |  |
| DATE           | SEPT 17                        | SCALE | 1:100 @A3 |  |
| DRAWN          | JH                             | CHECK | CS        |  |
| STATUS         | PLANNIN                        | G     |           |  |
| JOB NUMBER     | AI - 2296                      |       |           |  |
| DRAWING NUMBER | BRN - 10                       | 2     |           |  |
| REV            |                                |       |           |  |

**KEY PLAN** 

| Unit Type   | Name   | Area              | Unit Size |
|-------------|--------|-------------------|-----------|
|             |        |                   |           |
| LEVEL 0     |        |                   |           |
| Residential | UNIT 1 | 75 m <sup>2</sup> | 2B4P      |
| Level 1     |        |                   |           |
| Residential | UNIT 2 | 52 m <sup>2</sup> | 1B2P      |
| Residential | UNIT 3 | 62 m <sup>2</sup> | 2B3P      |
| Residential | UNIT 4 | 51 m <sup>2</sup> | 1B2P      |
| Level 2     |        |                   |           |
| Residential | UNIT 5 | 42 m <sup>2</sup> | Studio    |
| Residential | UNIT 6 | 39 m²             | Studio    |
| Residential | UNIT 7 | 39 m²             | Studio    |

## **KEY PLAN**

| Unit Type   | Name   | Area              | Unit Size |
|-------------|--------|-------------------|-----------|
|             |        |                   |           |
| LEVEL 0     |        |                   |           |
| Residential | UNIT 1 | 75 m²             | 2B4P      |
| Level 1     |        |                   |           |
| Residential | UNIT 2 | 52 m <sup>2</sup> | 1B2P      |
| Residential | UNIT 3 | 62 m <sup>2</sup> | 2B3P      |
| Residential | UNIT 4 | 51 m²             | 1B2P      |
| Level 2     |        |                   |           |
| Residential | UNIT 5 | 42 m <sup>2</sup> | Studio    |
| Residential | UNIT 6 | 39 m²             | Studio    |
| Residential | UNIT 7 | 39 m²             | Studio    |