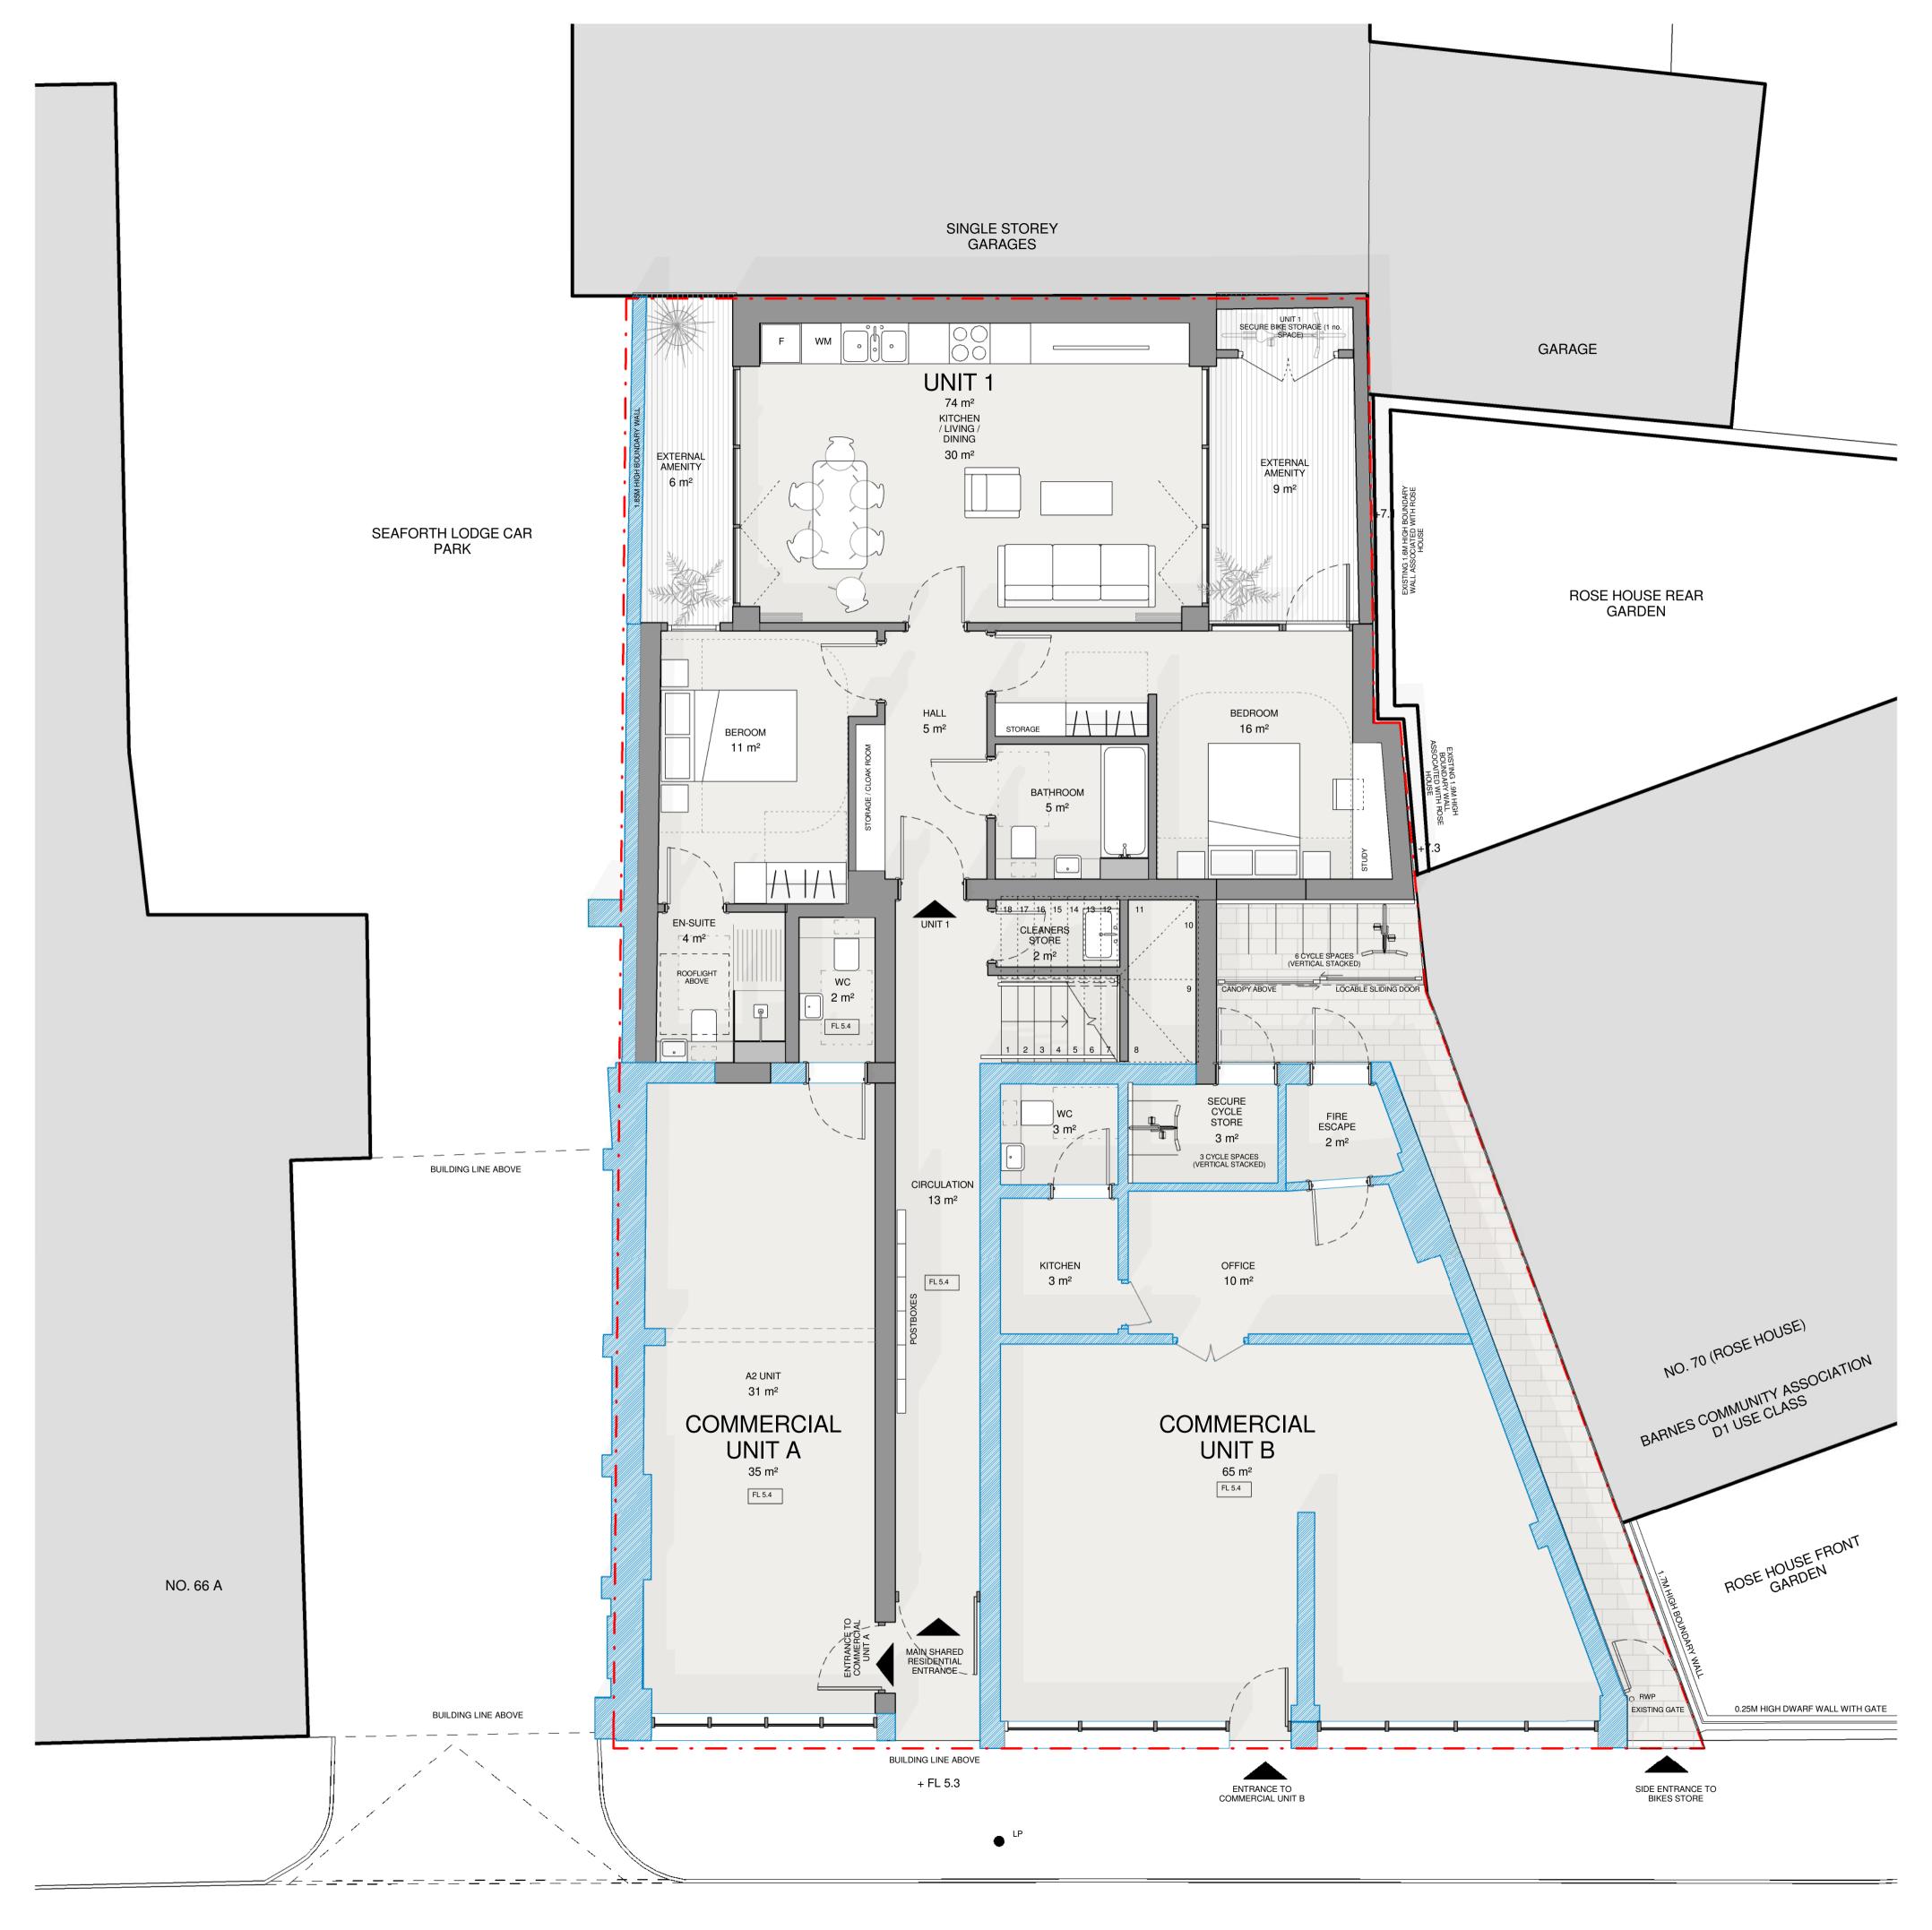

## PROPOSED BUILDING LAYOUTS AND LEVELS

BARNES HIGH STREET

THIS DOCUMENT IS © ARCHITECTURE INITIATIVE LTD.ALL DIMENSIONS ARE TO BE CHECKED ONSITE PRIOR TO COMMENCMENT OF WORKS. ARCHITECTURE INITIATIVE TO BE NOTIFIED OF ANY DISCREPANCIES. DO NOT SCALE FROM THIS DRAWING.

| 1:100    |                         |
|----------|-------------------------|
| 0 1      | 2 3 4                   |
| КЕҮ      |                         |
| <u> </u> | APPLICATION BOUNDARY    |
|          | ENTRANCE / ACCESS ROUTE |
| FFL 5.00 | FINISH FLOOR LEVEL      |
| + 5.00   | SPOT HEIGHTS            |
|          | HOPPER                  |
| LP<br>●  | LAMP POST               |
| F        | FRIDGE FREEZER          |
| WM       | WASHING MACHINE         |
| DW       | DISH WASHER             |
|          | EXISTING STRUCTURE      |
|          | PROPOSED STRUCTURE      |

**KEY PLAN** 

| Unit Type   | Name   | Area                             | Unit Size |
|-------------|--------|----------------------------------|-----------|
|             |        |                                  |           |
| Residential | UNIT 1 | 75 m <sup>2</sup>                | 2B4P      |
|             |        |                                  |           |
|             |        |                                  |           |
| Unit Type   | Name   | Area                             | Unit size |
| Unit Type   | Name   | Area                             | Unit size |
| Unit Type   | A Name | <b>Area</b><br>65 m <sup>2</sup> | Unit size |

| REVISION       | NOTE                                                            |                              | DATE   | DRAWN    |
|----------------|-----------------------------------------------------------------|------------------------------|--------|----------|
|                | 4 John Prince's St<br>architectureinitia<br>© ARCHITECTURE INIT | reet, London, W1<br>tive.com |        | 9        |
| PROJECT        | 67-69 BA                                                        | RNES H                       | IIGH S | STREET   |
| DRAWING TITLE  | PROPOS<br>PLAN                                                  | ED LEV                       | EL 0   | FLOOR    |
| DATE           | SEPT 17                                                         | SCALE                        | 1      | :100 @A3 |
| DRAWN          | JR                                                              | CHECK                        | CS     |          |
| STATUS         | PLANNIN                                                         | IG                           |        |          |
| JOB NUMBER     | AI - 2296                                                       |                              |        |          |
| DRAWING NUMBER | BRN - 10                                                        |                              |        |          |
| REV            |                                                                 |                              |        |          |