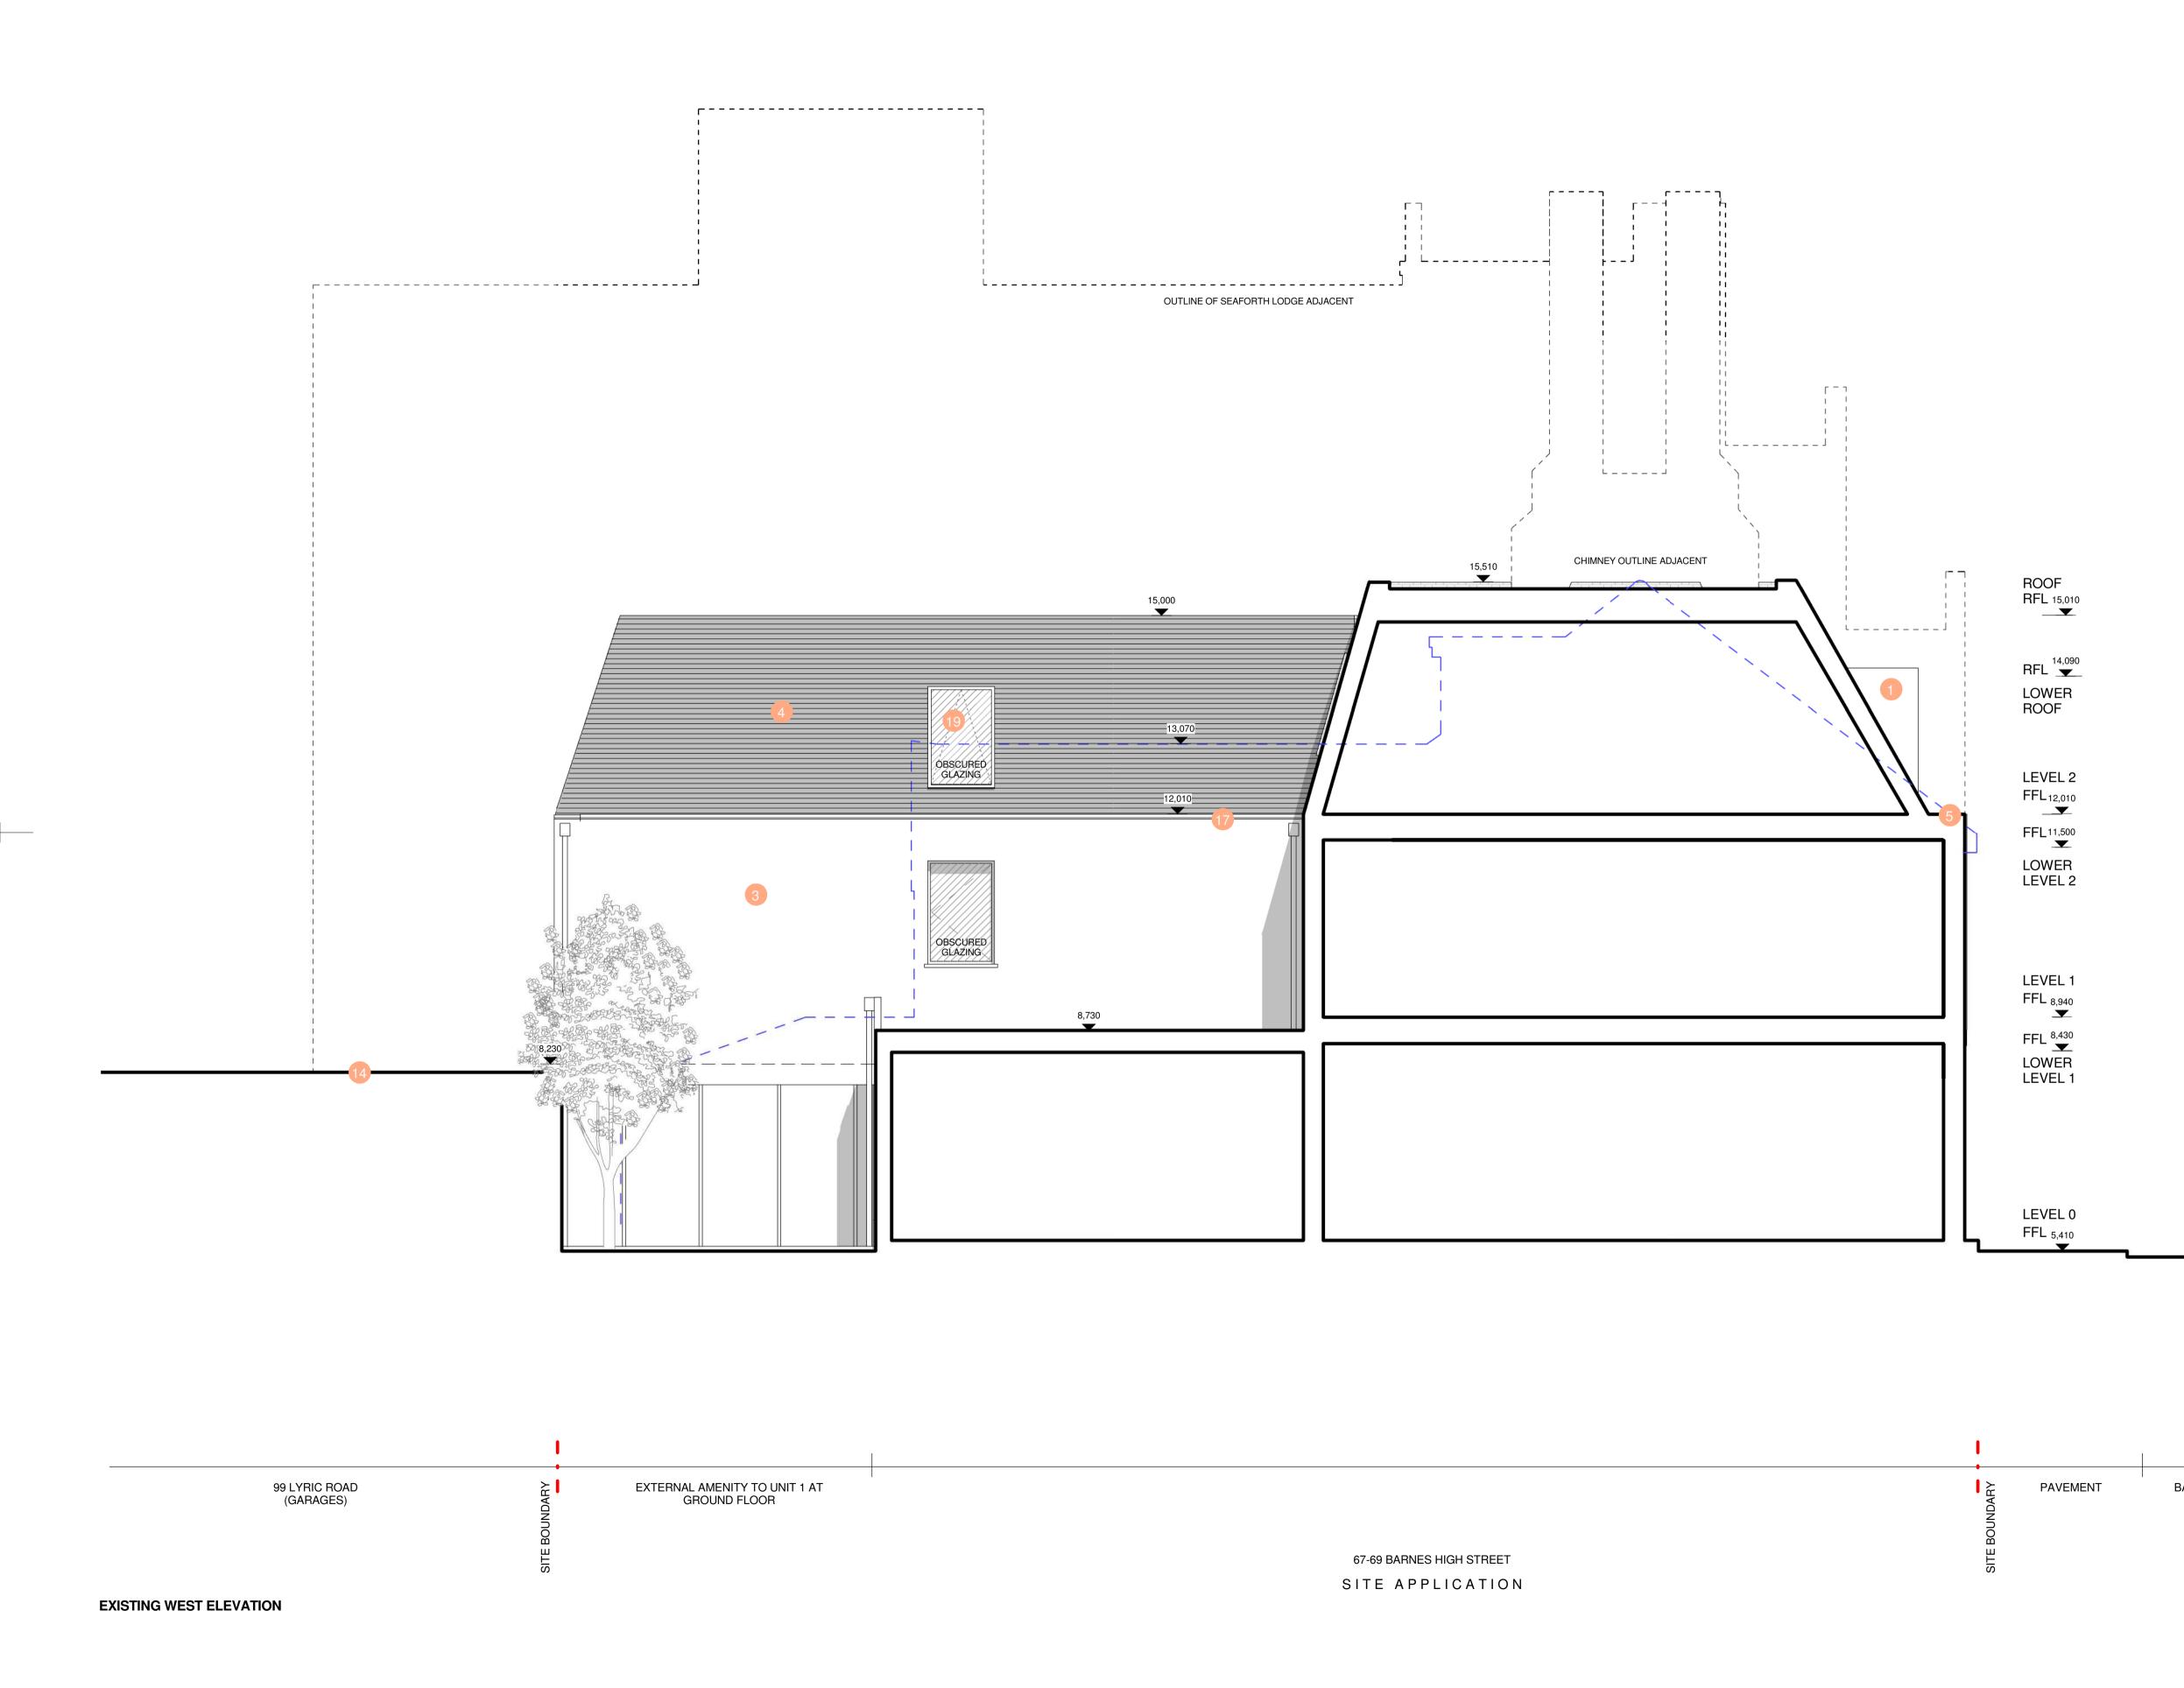

EXISTING EAST ELEVATION

THIS DOCUMENT IS © ARCHITECTURE INITIATIVE LTD.ALL DIMENSIONS ARE TO BE CHECKED ONSITE PRIOR TO COMMENCMENT OF WORKS. ARCHITECTURE INITIATIVE TO BE NOTIFIED OF ANY DISCREPANCIES. DO NOT SCALE FROM THIS DRAWING. 1:100 0 1 2 3 4 KEY APPLICATION BOUNDARY \_\_\_\_\_ RENDERED FINISH TO GRADE II LISTED BUILDING EXISTING ROOFLIGHT EXISTING DOUBLE GLAZED PVC OPENABLE WINDOWS EXISTING SLATE TILED ROOF DARK RED BRICKWORK EXISTING SHOP FRONT SIGNAGE TO COMMERCIAL UNITS 6 OBSCURED WINDOWS EXISTING DORMER WINDOWS STONE LINTELS ABOVE WINDOWS EXISTING FIRE EXIT CANOPY TO GROUND FLOOR COMMERCIAL UNITS 12 EXISTING SIDE GATE ENTRANCE TO REAR OF BUILDING 13 BAY WINDOW 14 EXISTING TRADITIONAL BRICK CHIMNEY STACK TO BE RETAINED VEHICULAR ACCESS TO SEAFORTH LODGE CAR PARK EXISTING ENTRANCE TO RESIDENTIAL UNITS ABOVE RENDERED FINISH

BARNES HIGH STREET

\_\_\_\_\_

| REVISION       | NOTE      |                 | DATE   | DRAWN    |
|----------------|-----------|-----------------|--------|----------|
|                |           | reet, London, W |        | 9        |
| PROJECT        | 67-69 BA  | RNES F          | ligh ( | STREET   |
| DRAWING TITLE  | EXISTIN   | G EAST          | ELEV   | 'ATION   |
| DATE           | SEPT 17   | SCALE           | 1      | :100 @A3 |
| DRAWN          | JH        | CHECK           | CS     |          |
| STATUS         | PLANNIN   | IG              |        |          |
| JOB NUMBER     | AI - 2296 |                 |        |          |
| DRAWING NUMBER | BRN - 02  |                 |        |          |
| REV            |           |                 |        |          |