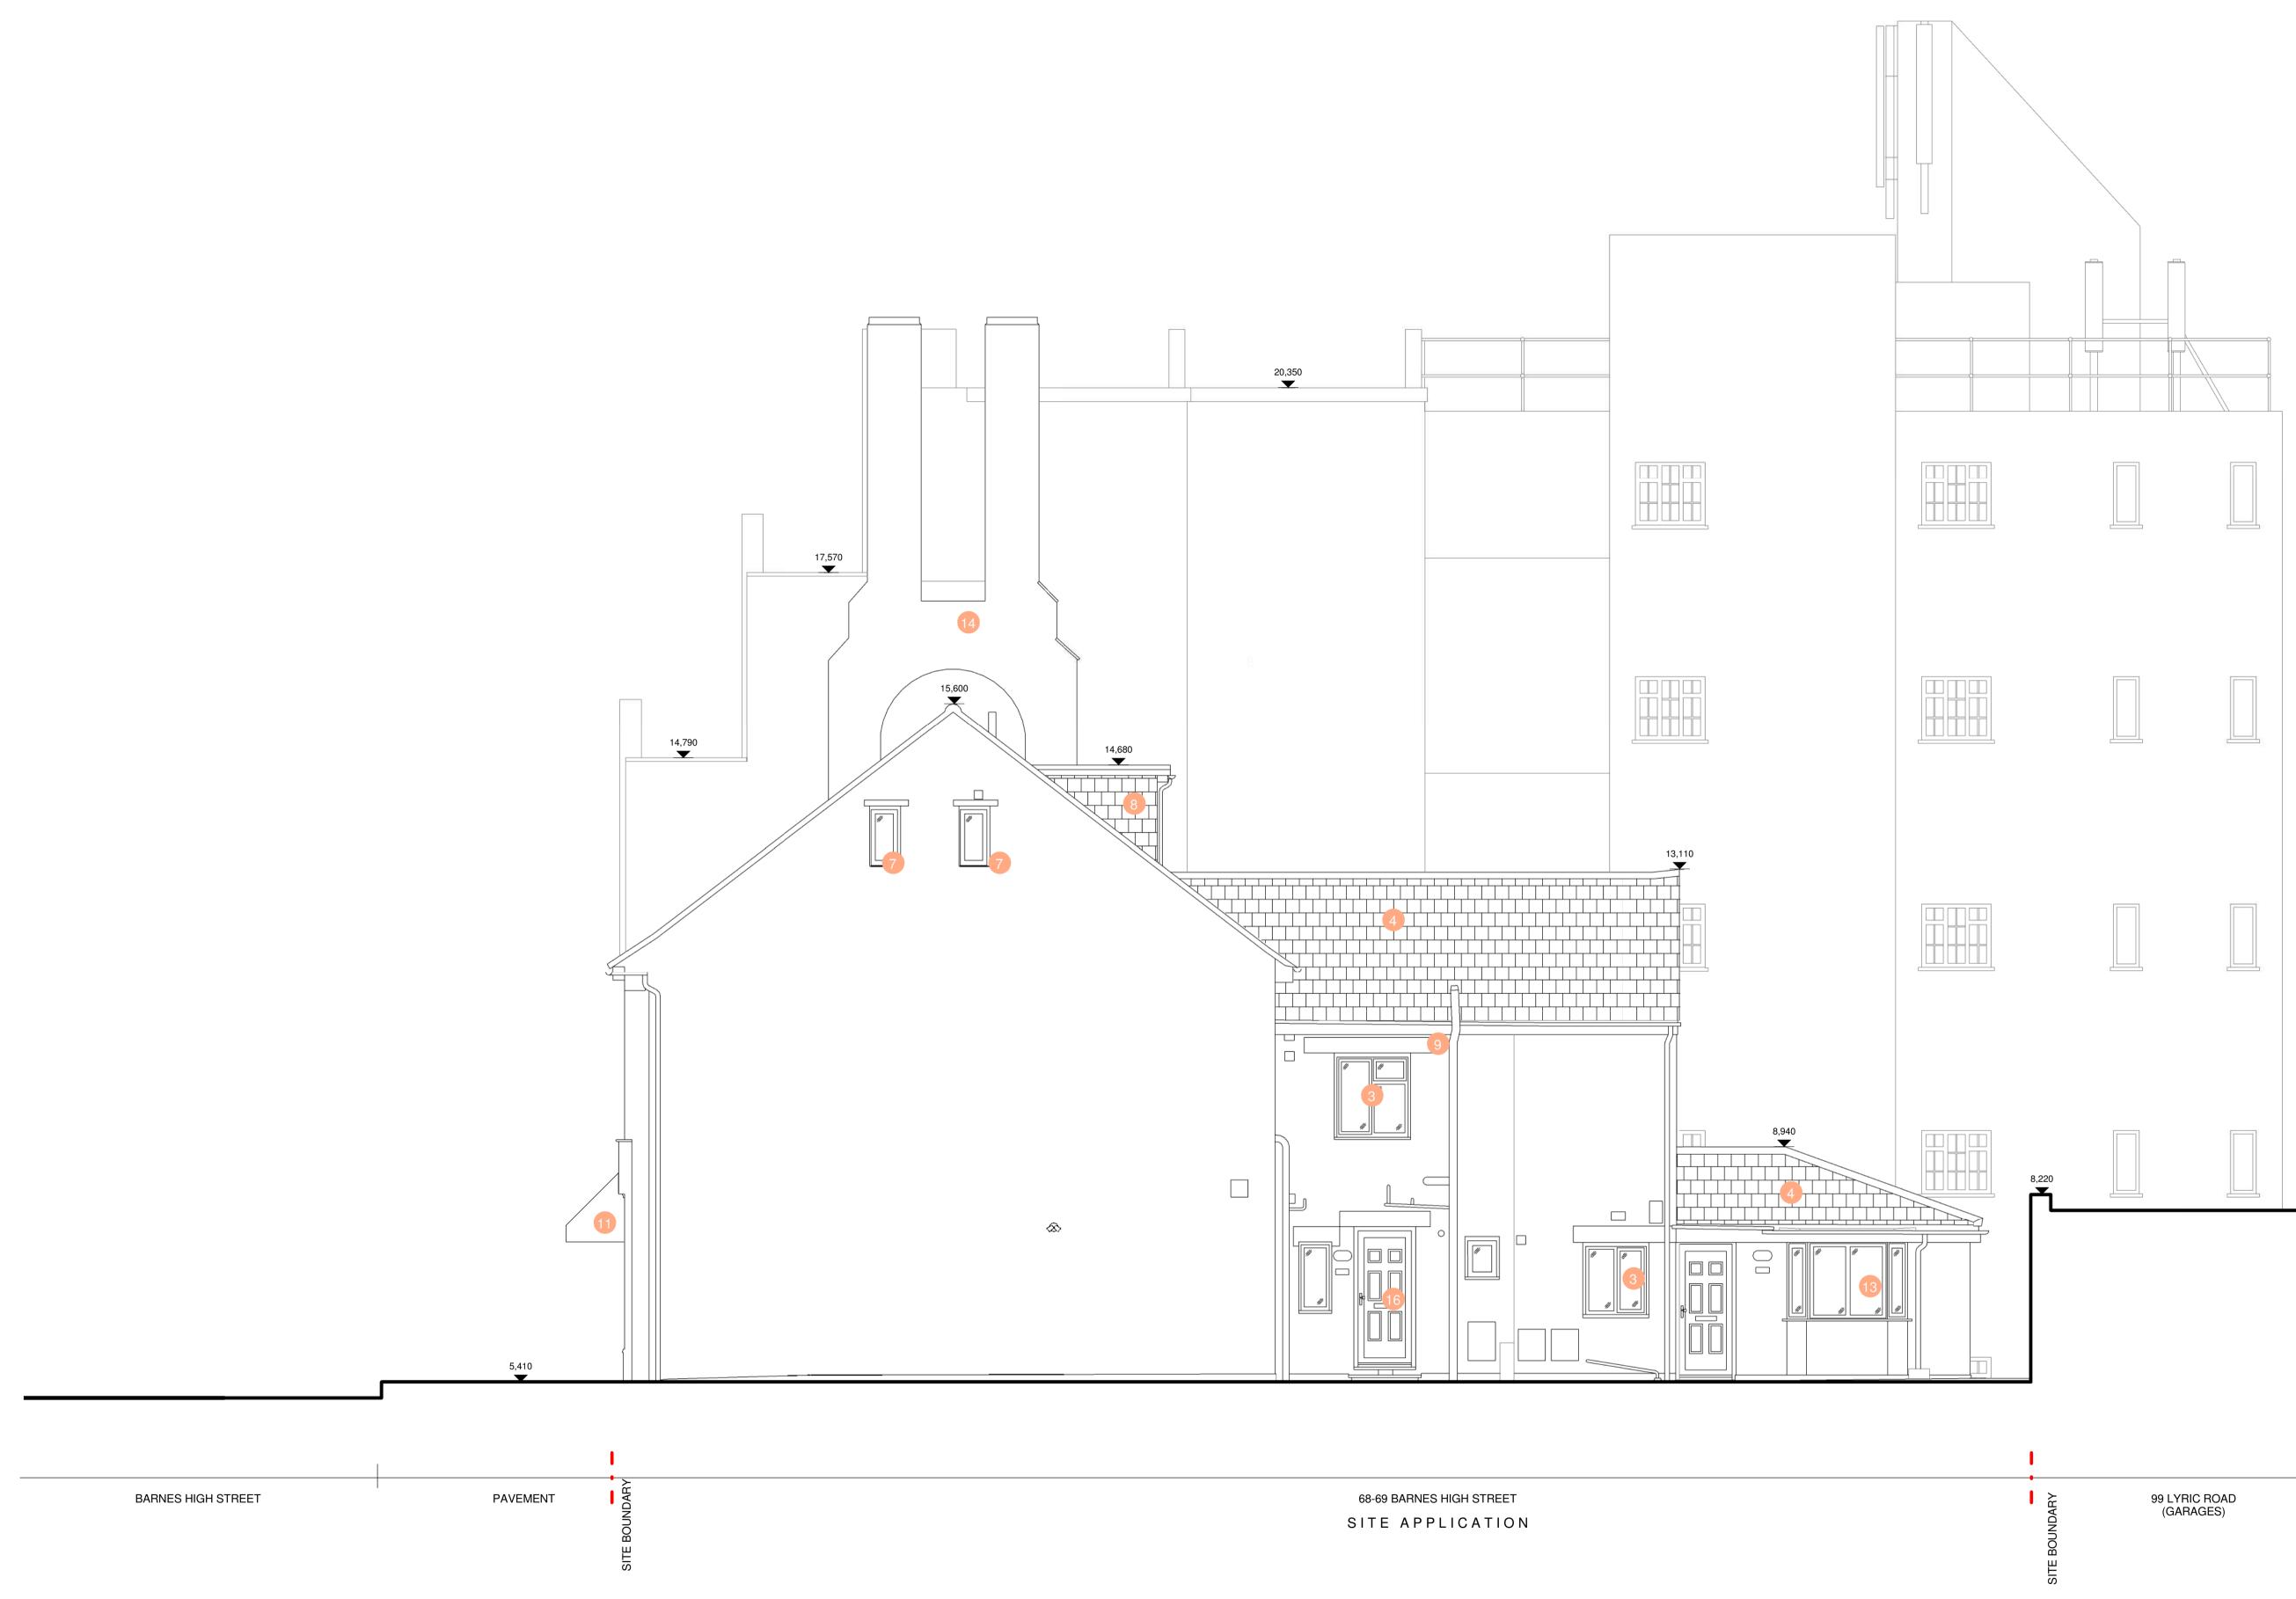

EXISTING EAST ELEVATION

THIS DOCUMENT IS © ARCHITECTURE INITIATIVE LTD.ALL DIMENSIONS ARE TO BE CHECKED ONSITE PRIOR TO COMMENCMENT OF WORKS. ARCHITECTURE INITIATIVE TO BE NOTIFIED OF ANY DISCREPANCIES. DO NOT SCALE FROM THIS DRAWING. 1:100 0 1 2 3 4 KEY APPLICATION BOUNDARY \_\_\_\_\_ RENDERED FINISH TO GRADE II LISTED BUILDING EXISTING ROOFLIGHT EXISTING DOUBLE GLAZED PVC OPENABLE WINDOWS EXISTING SLATE TILED ROOF DARK RED BRICKWORK EXISTING SHOP FRONT SIGNAGE TO COMMERCIAL UNITS 6 OBSCURED WINDOWS EXISTING DORMER WINDOWS STONE LINTELS ABOVE WINDOWS EXISTING FIRE EXIT CANOPY TO GROUND FLOOR COMMERCIAL UNITS 12 EXISTING SIDE GATE ENTRANCE TO REAR OF BUILDING 13 BAY WINDOW 14 EXISTING TRADITIONAL BRICK CHIMNEY STACK TO BE RETAINED VEHICULAR ACCESS TO SEAFORTH LODGE CAR PARK EXISTING ENTRANCE TO RESIDENTIAL UNITS ABOVE RENDERED FINISH

BARNES HIGH STREET

\_\_\_\_\_

| REVISION       | NOTE      |                 | DATE   | DRAWN    |
|----------------|-----------|-----------------|--------|----------|
|                |           | reet, London, W |        | 9        |
| PROJECT        | 67-69 BA  | RNES F          | ligh ( | STREET   |
| DRAWING TITLE  | EXISTIN   | G EAST          | ELEV   | 'ATION   |
| DATE           | SEPT 17   | SCALE           | 1      | :100 @A3 |
| DRAWN          | JH        | CHECK           | CS     |          |
| STATUS         | PLANNIN   | IG              |        |          |
| JOB NUMBER     | AI - 2296 |                 |        |          |
| DRAWING NUMBER | BRN - 02  |                 |        |          |
| REV            |           |                 |        |          |

## **EXISTING EAST ELEVATION**

\_\_\_\_\_