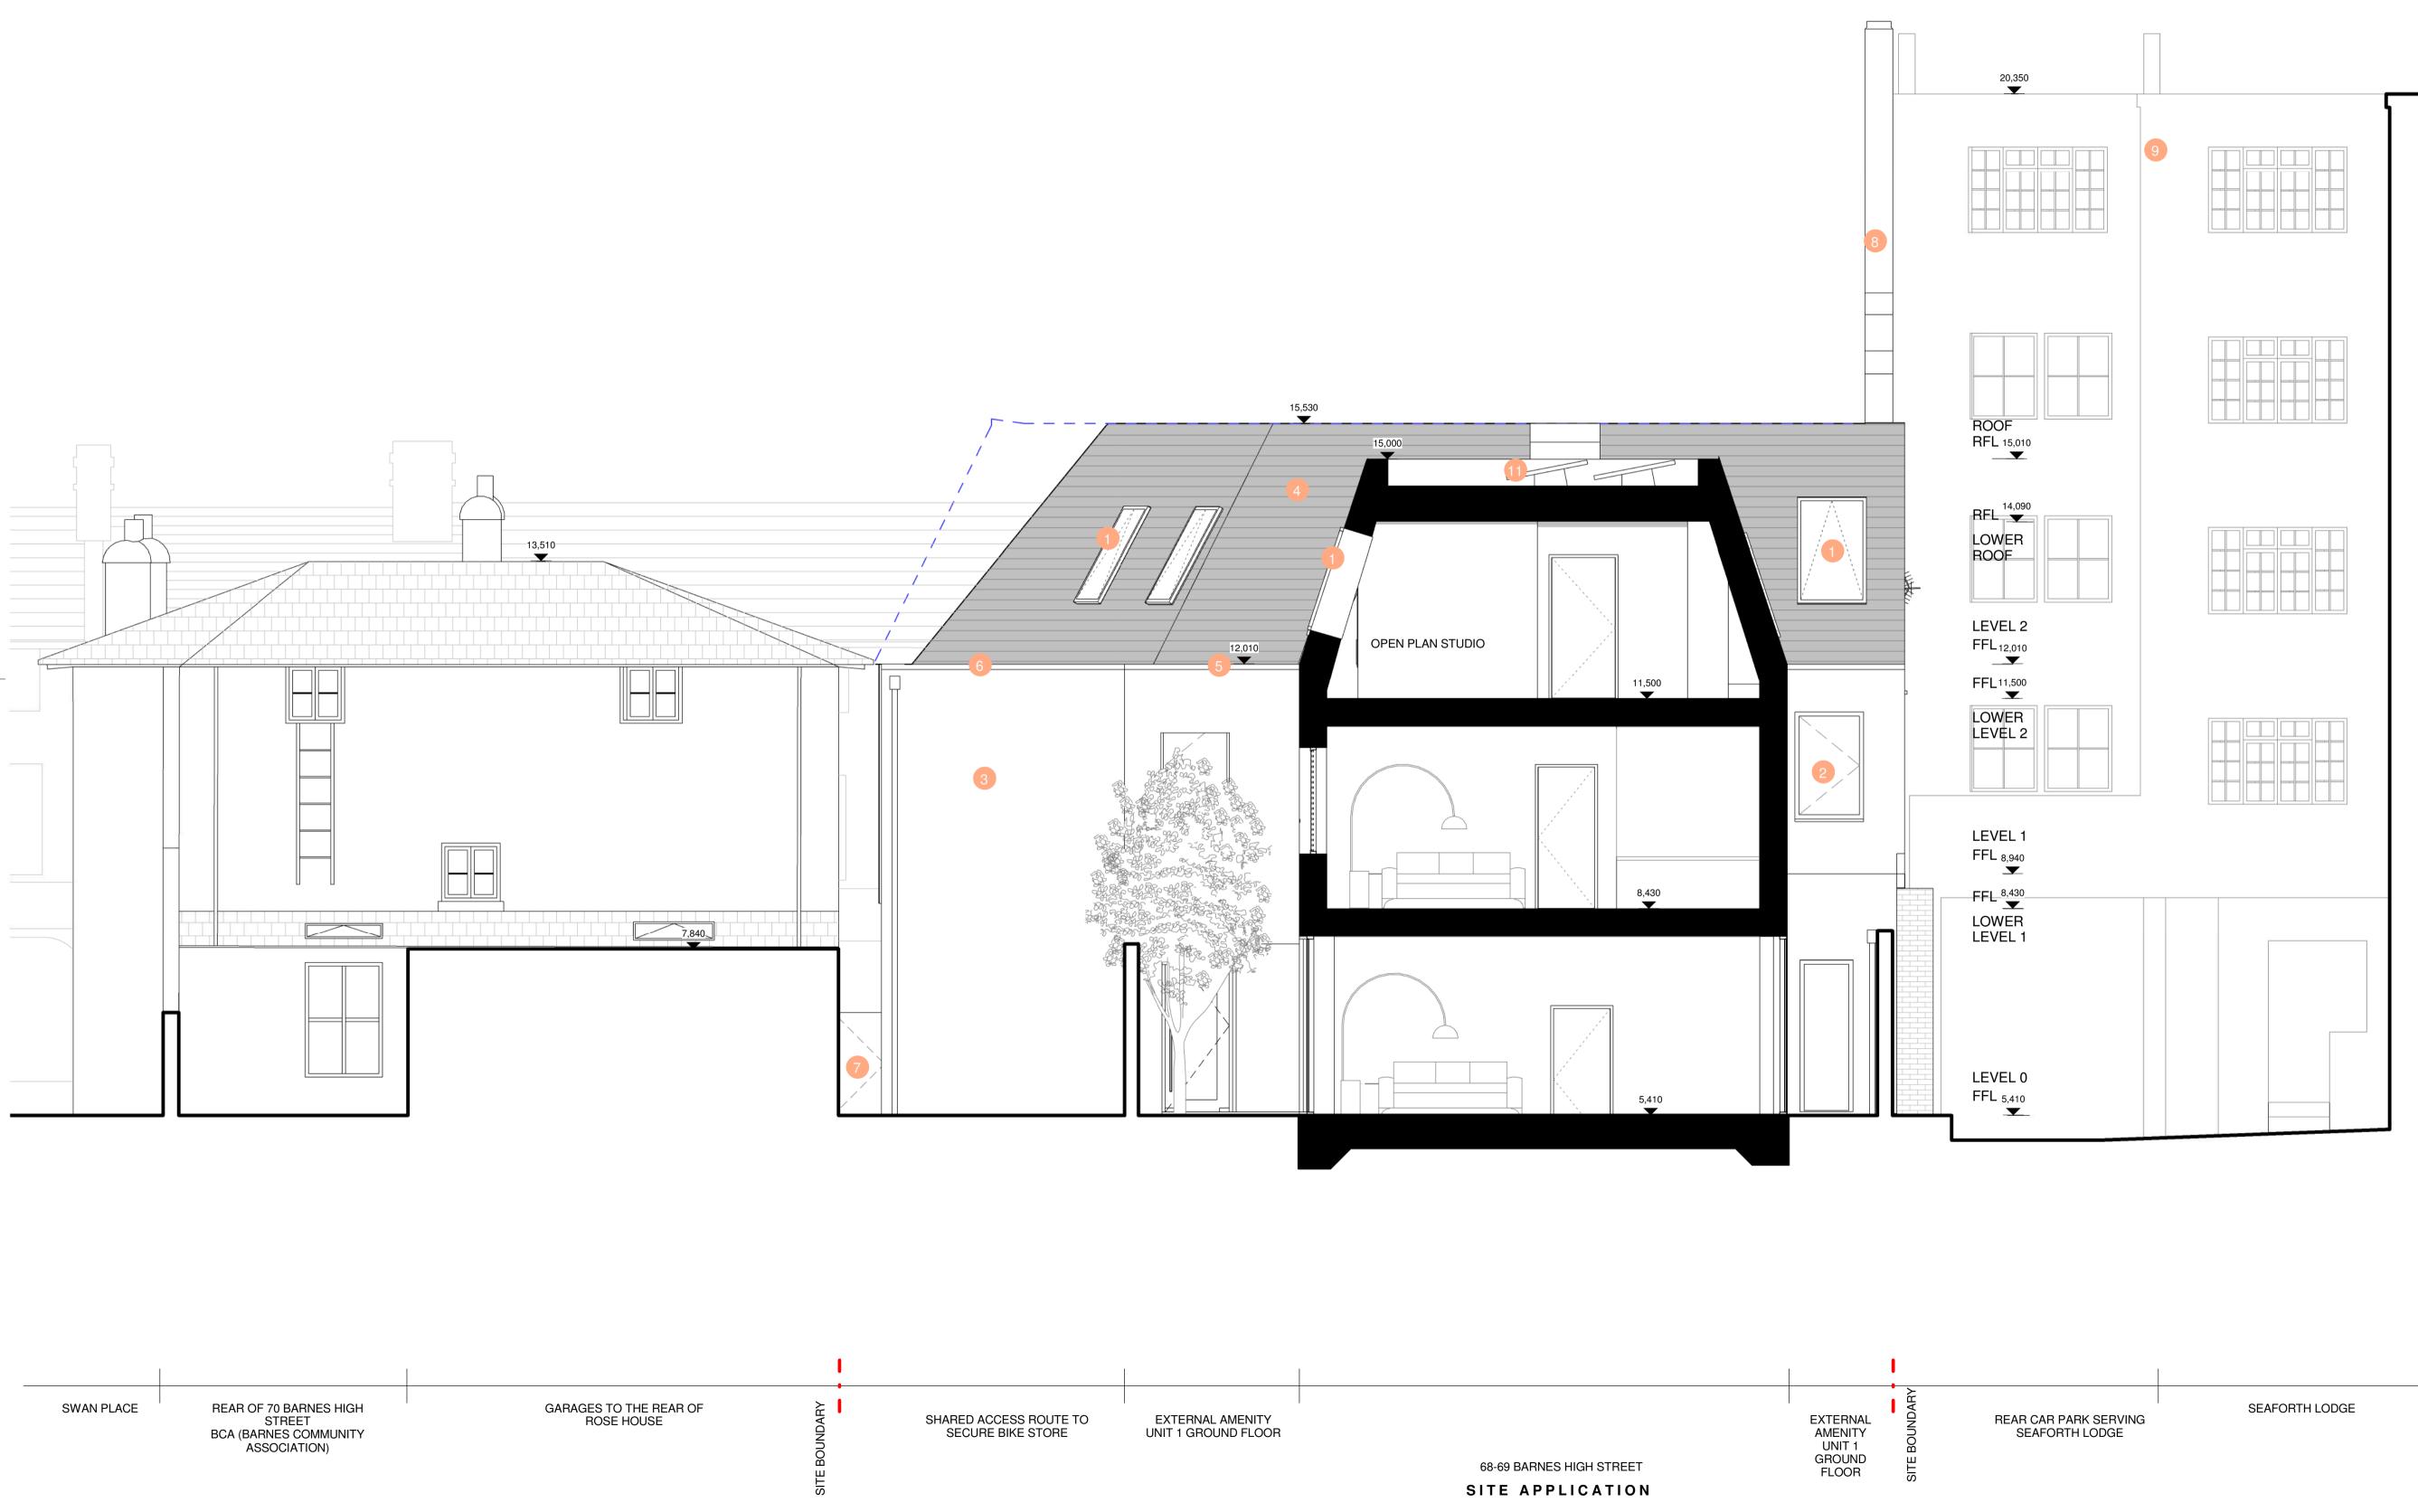

# 99 LYRIC ROAD (GARAGES)

h

18,000

SECTION BB

THIS DOCUMENT IS © ARCHITECTURE INITIATIVE LTD.ALL DIMENSIONS ARE TO BE CHECKED ONSITE PRIOR TO COMMENCMENT OF WORKS. ARCHITECTURE INITIATIVE TO BE NOTIFIED

|            | OR TO COMME<br>CREPANCIES.                                          |                     |                   |         |         | VE TO BE NOTIFIED |
|------------|---------------------------------------------------------------------|---------------------|-------------------|---------|---------|-------------------|
| 1:100<br>0 | 1                                                                   |                     | 2                 |         | 3       | 4                 |
|            |                                                                     |                     |                   |         |         |                   |
| KEY        |                                                                     |                     |                   |         |         |                   |
|            | -                                                                   | APPLIC              | ATION BC          | UNDAR   | Y       |                   |
|            | _                                                                   | EXISTIN             | ig Buildi         | NG OUT  | LINE    |                   |
|            |                                                                     |                     |                   |         |         |                   |
| 1          | NEW AI                                                              | _UMINUI             | M ROOFL           | IGHTS.  |         |                   |
| 2          | NEW AI                                                              | UMINU               | M DOUBL           | .e glaz | ED WINI | DOWS              |
| 3          | RENDE                                                               | RED FIN             | IISH (COI         | _OUR T  | BC)     |                   |
| 4          | NEW SI                                                              | _ATE TIL            | ED ROO            | F TO M  | АТСН ЕХ | ISTING            |
| 5          | CONCEALED GUTTER BEHIND PARAPET                                     |                     |                   |         |         |                   |
| 6          | PARAP<br>PROPE                                                      |                     | НТ ТО М           | ATCH N  | IEIGHBC | URING             |
| 7          | ACCESS GATE TO SHARED BIN AND BIKE STORE<br>FROM BARNES HIGH STREET |                     |                   |         |         |                   |
| 8          | EXISTING TRADITIONAL BRICK CHIMNEY STACK<br>TO BE RETAINED          |                     |                   |         |         |                   |
| 9          | 9 6 STOREY NEIGHBOURING PROPERTY -<br>SEAFORTH LODGE                |                     |                   |         |         |                   |
| 10         | SINGLE<br>SITE                                                      | STORE               | Y GARAC           | GE TO T | HE REA  | R OF THE          |
| 11         | РНОТО                                                               | VOLTAI              | C PANEL           | S       |         |                   |
| 12         |                                                                     | D WINDO<br>ERCIAL U | OWS TO (<br>JNITS | GROUN   | d floof | 3                 |
| 13         | SOLDIE                                                              | R COUF              | SE BRIC           | K DETA  | NL      |                   |
| 14         | NEW BO                                                              | JUNDAF              | RY WALL           |         |         |                   |
| 15         | NEW D                                                               | ORMER               | WINDOW            | 1       |         |                   |

BARNES HIGH STREET

\_\_\_\_\_

| REVISION       | NOTE      |                              | DATE  | DRAWN    |
|----------------|-----------|------------------------------|-------|----------|
|                |           | reet, London, W1<br>tive.com |       | 9        |
| PROJECT        | 67-69 BA  | RNES H                       | IGH S | STREET   |
| DRAWING TITLE  | PROPOS    | ED SEC                       | TION  | BB       |
| DATE           | SEPT 17   | SCALE                        | 1     | :100 @A3 |
| DRAWN          | JH        | CHECK                        | CS    |          |
| STATUS         | PLANNIN   | IG                           |       |          |
| JOB NUMBER     | AI - 2296 |                              |       |          |
| DRAWING NUMBER | BRN - 20  |                              |       |          |
| REV            |           |                              |       |          |