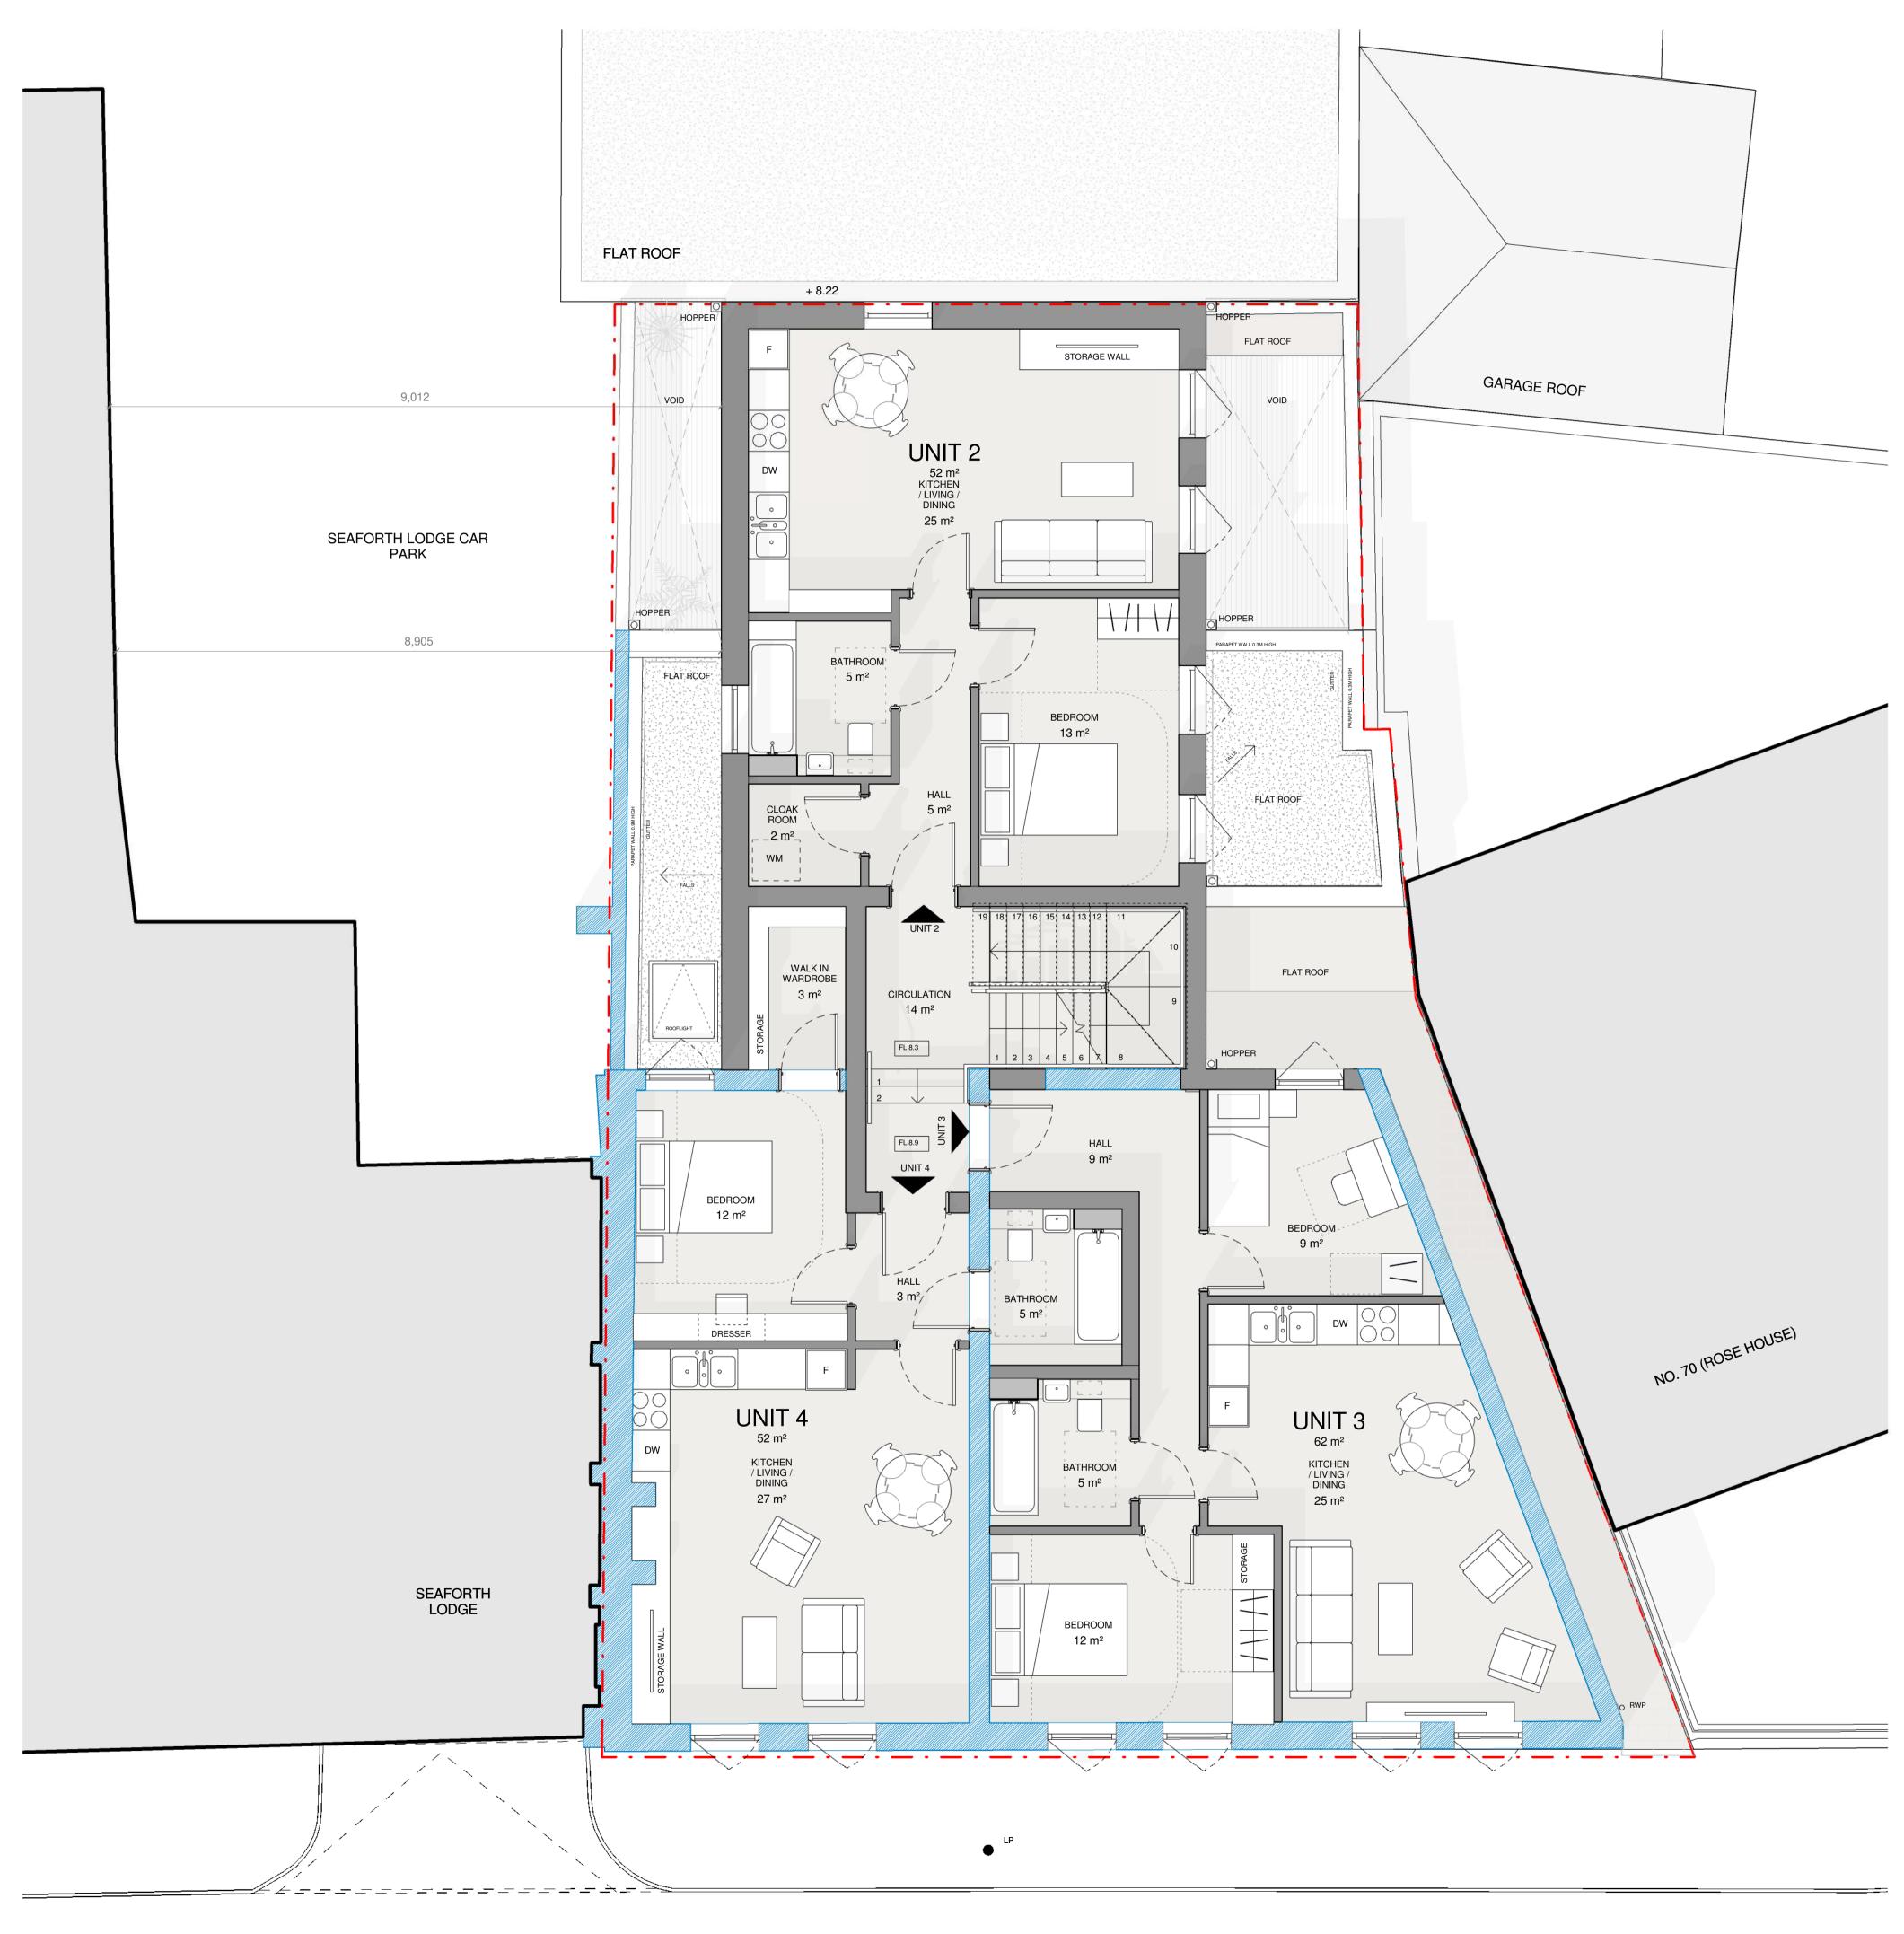

NOTE

DATE DRAWN

| PROJECT        | 67-69 BARNES HIGH STREET       |       |           |  |
|----------------|--------------------------------|-------|-----------|--|
| DRAWING TITLE  | PROPOSED LEVEL 1 FLOOR<br>PLAN |       |           |  |
| DATE           | SEPT 17                        | SCALE | 1:100 @A3 |  |
| DRAWN          | JH                             | CHECK | CS        |  |
| STATUS         | PLANNIN                        | G     |           |  |
| JOB NUMBER     | AI - 2296                      |       |           |  |
| DRAWING NUMBER | BRN - 10                       | 1     |           |  |
| REV            |                                |       |           |  |

THIS DOCUMENT IS © ARCHITECTURE INITIATIVE LTD.ALL DIMENSIONS ARE TO BE CHECKED ONSITE PRIOR TO COMMENCMENT OF WORKS. ARCHITECTURE INITIATIVE TO BE NOTIFIED OF ANY DISCREPANCIES. DO NOT SCALE FROM THIS DRAWING.

| 1:100      |                         |
|------------|-------------------------|
| 0 1        | 2 3 4                   |
|            |                         |
| KEY        |                         |
|            | APPLICATION BOUNDARY    |
|            |                         |
|            | ENTRANCE / ACCESS ROUTE |
|            |                         |
| FFL 5.00   | FINISH FLOOR LEVEL      |
| + 5.00     | SPOT HEIGHTS            |
| HOPPER     |                         |
| $\bigcirc$ | HOPPER                  |
| LP<br>●    | LAMP POST               |
|            |                         |
| F          | FRIDGE FREEZER          |
| WM         | WASHING MACHINE         |
|            |                         |
| DW         | DISH WASHER             |
|            | EXISTING STRUCTURE      |
|            |                         |
|            | PROPOSED STRUCTURE      |

## **KEY PLAN**

| Unit Type   | Name   | Area              | Unit Size |
|-------------|--------|-------------------|-----------|
|             |        |                   |           |
| LEVEL 0     |        |                   |           |
| Residential | UNIT 1 | 75 m²             | 2B4P      |
| Level 1     |        |                   |           |
| Residential | UNIT 2 | 52 m <sup>2</sup> | 1B2P      |
| Residential | UNIT 3 | 62 m <sup>2</sup> | 2B3P      |
| Residential | UNIT 4 | 51 m²             | 1B2P      |
| Level 2     |        |                   |           |
| Residential | UNIT 5 | 42 m <sup>2</sup> | Studio    |
| Residential | UNIT 6 | 39 m²             | Studio    |
| Residential | UNIT 7 | 39 m²             | Studio    |