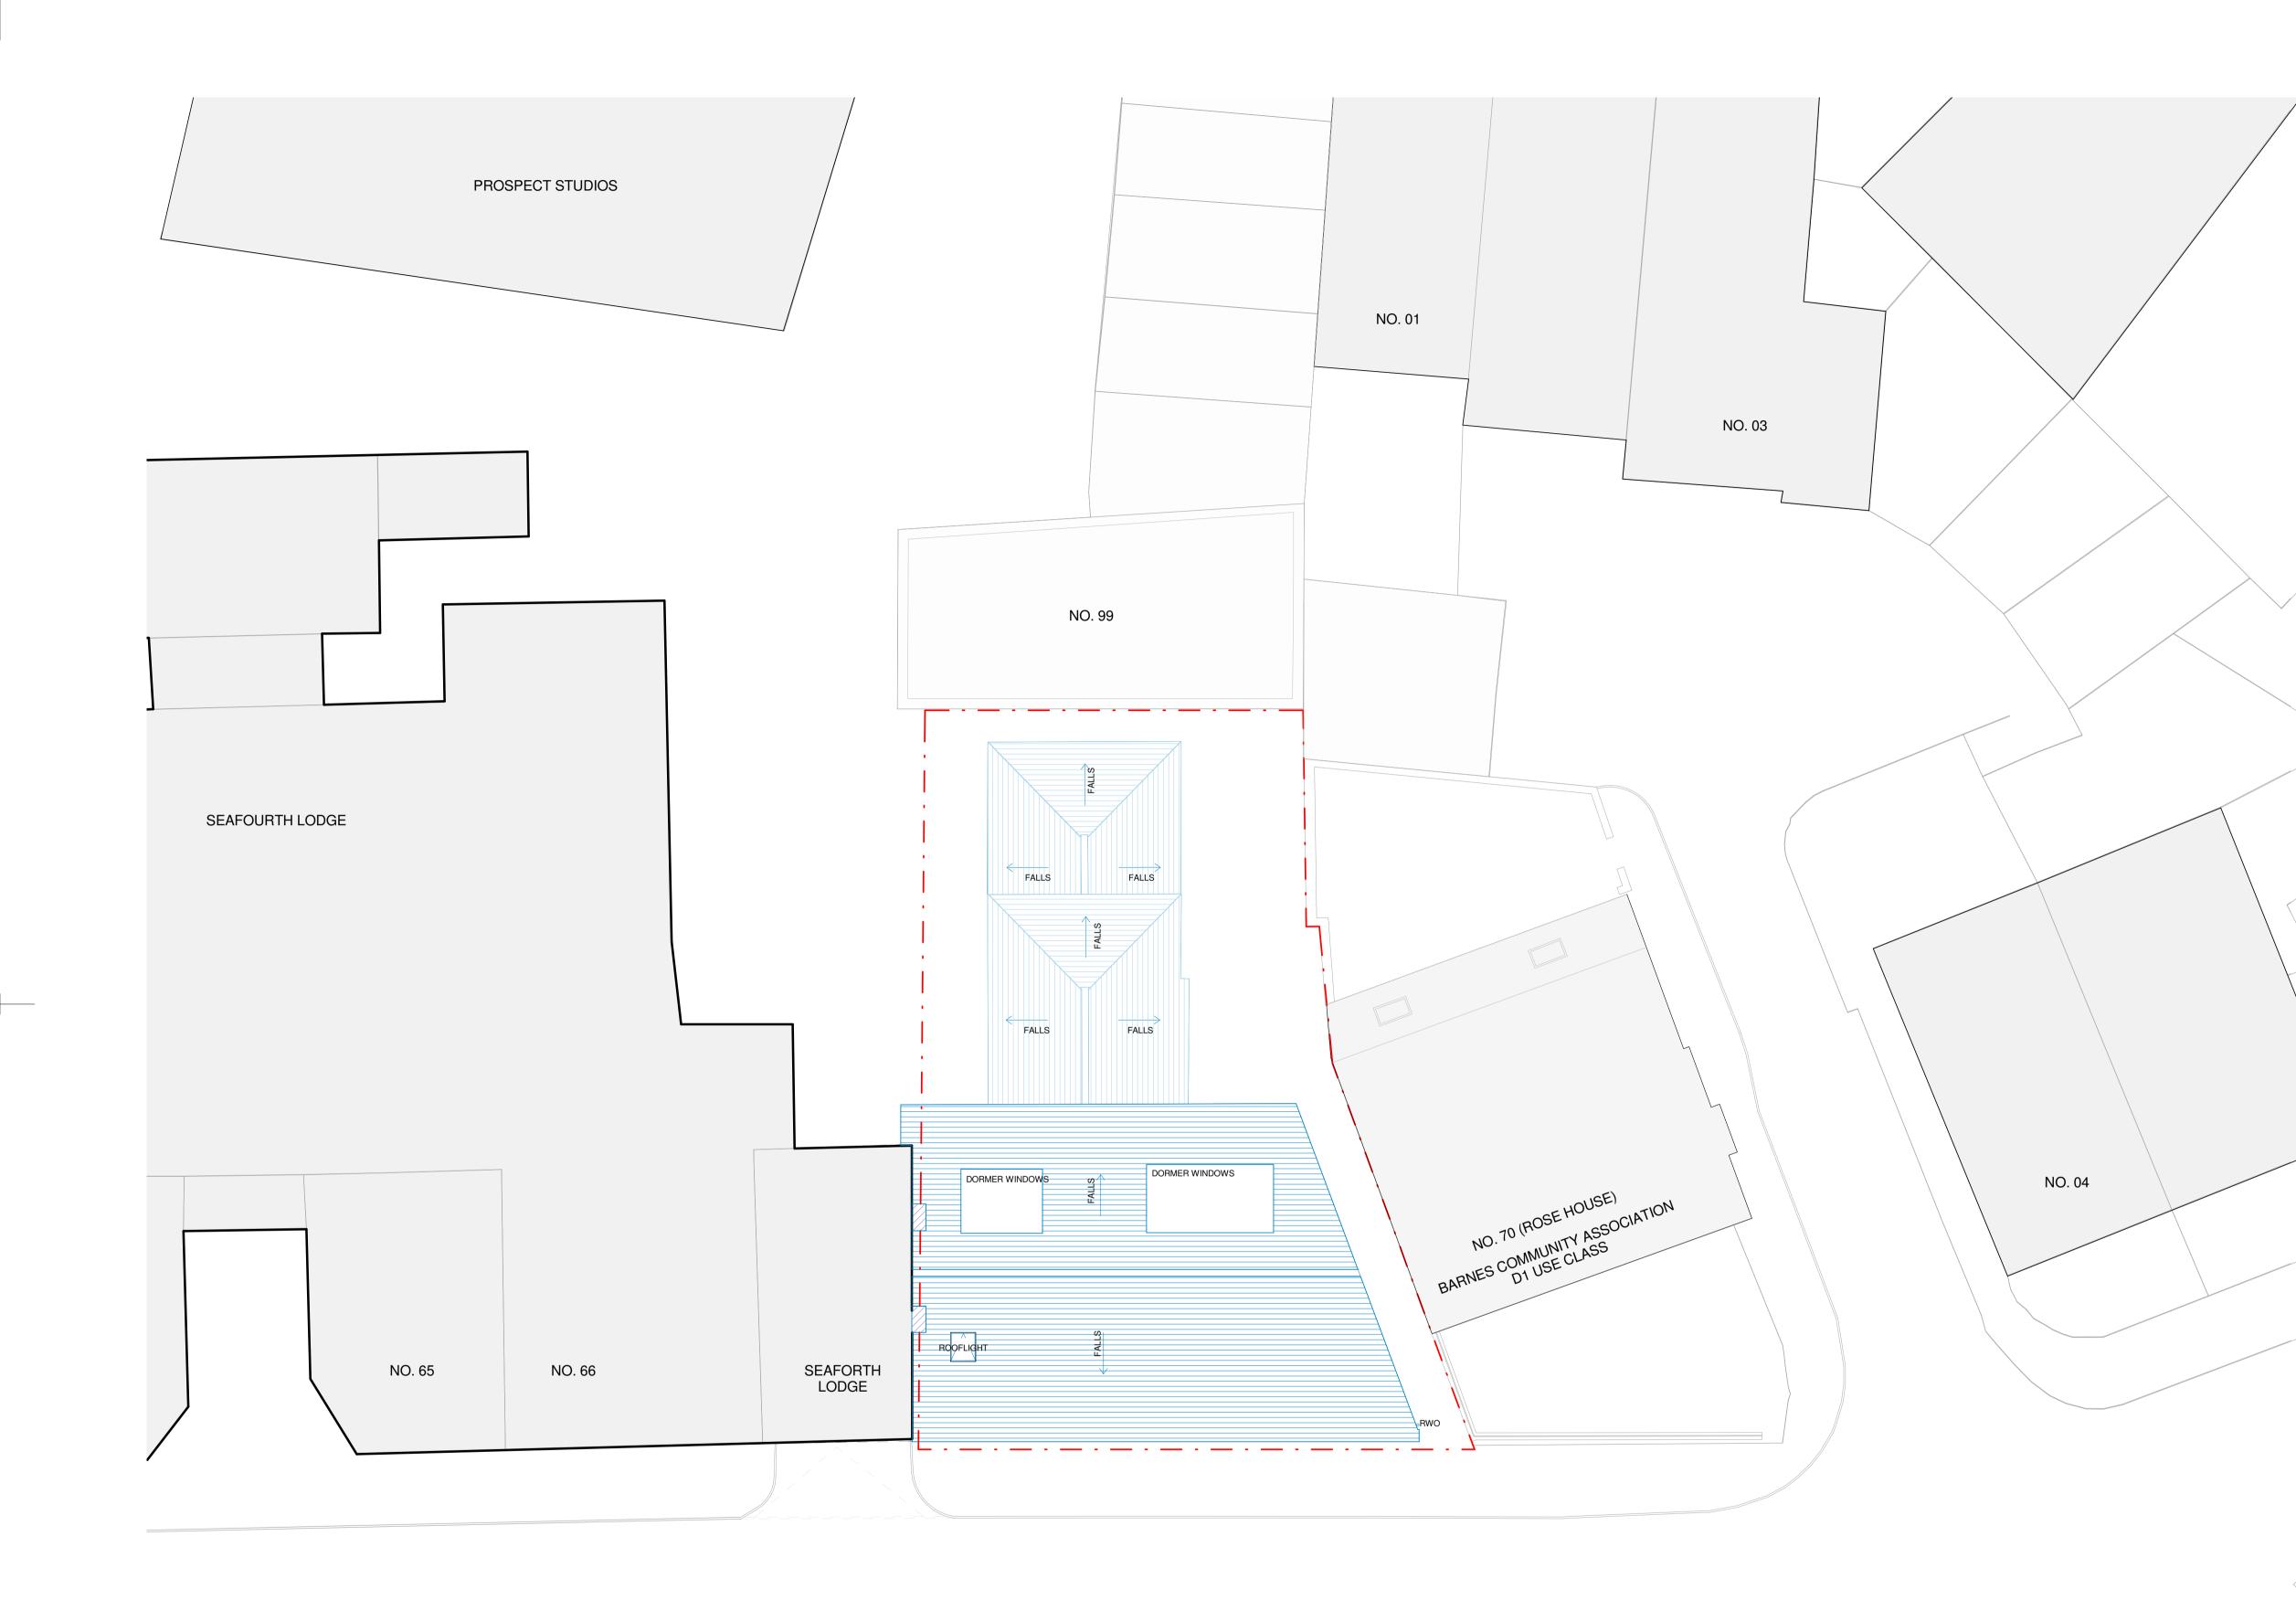

## BARNES HIGH STREET

 THIS DOCUMENT IS @ ARCHITECTURE INITIATIVE LTD.ALL DIMENSIONS ARE TO BE CHECKED ONSITE PRIOR TO COMMENCMENT OF WORKS. ARCHITECTURE INITIATIVE TO BE NOTIFIED OF ANY DISCREPANCIES. DO NOT SCALE FROM THIS DRAWING.

 **1:200** 

 0
 4
 8
 12
 16

KEY

- - - APPLICATION BOUNDARY

| REVISION      | NOTE                                                                                  |                 | DATE | DRAWN    |
|---------------|---------------------------------------------------------------------------------------|-----------------|------|----------|
|               | archi<br>initia<br>4 John Prince's Str<br>architectureinitiat<br>© ARCHITECTURE INITU | eet, London, W1 |      | 9        |
| PROJECT       | 67-69 BARNES HIGH STREET                                                              |                 |      |          |
| DRAWING TITLE | EXISTING SITE PLAN                                                                    |                 |      |          |
| DATE          | SEPT 17                                                                               | SCALE           | 1    | :200 @A1 |
| DRAWN         | JH                                                                                    | CHECK           | CS   |          |
| STATUS        | PLANNING                                                                              |                 |      |          |

JOB NUMBER AI - 2296 DRAWING NUMBER BRN - 002

-----

REV

N