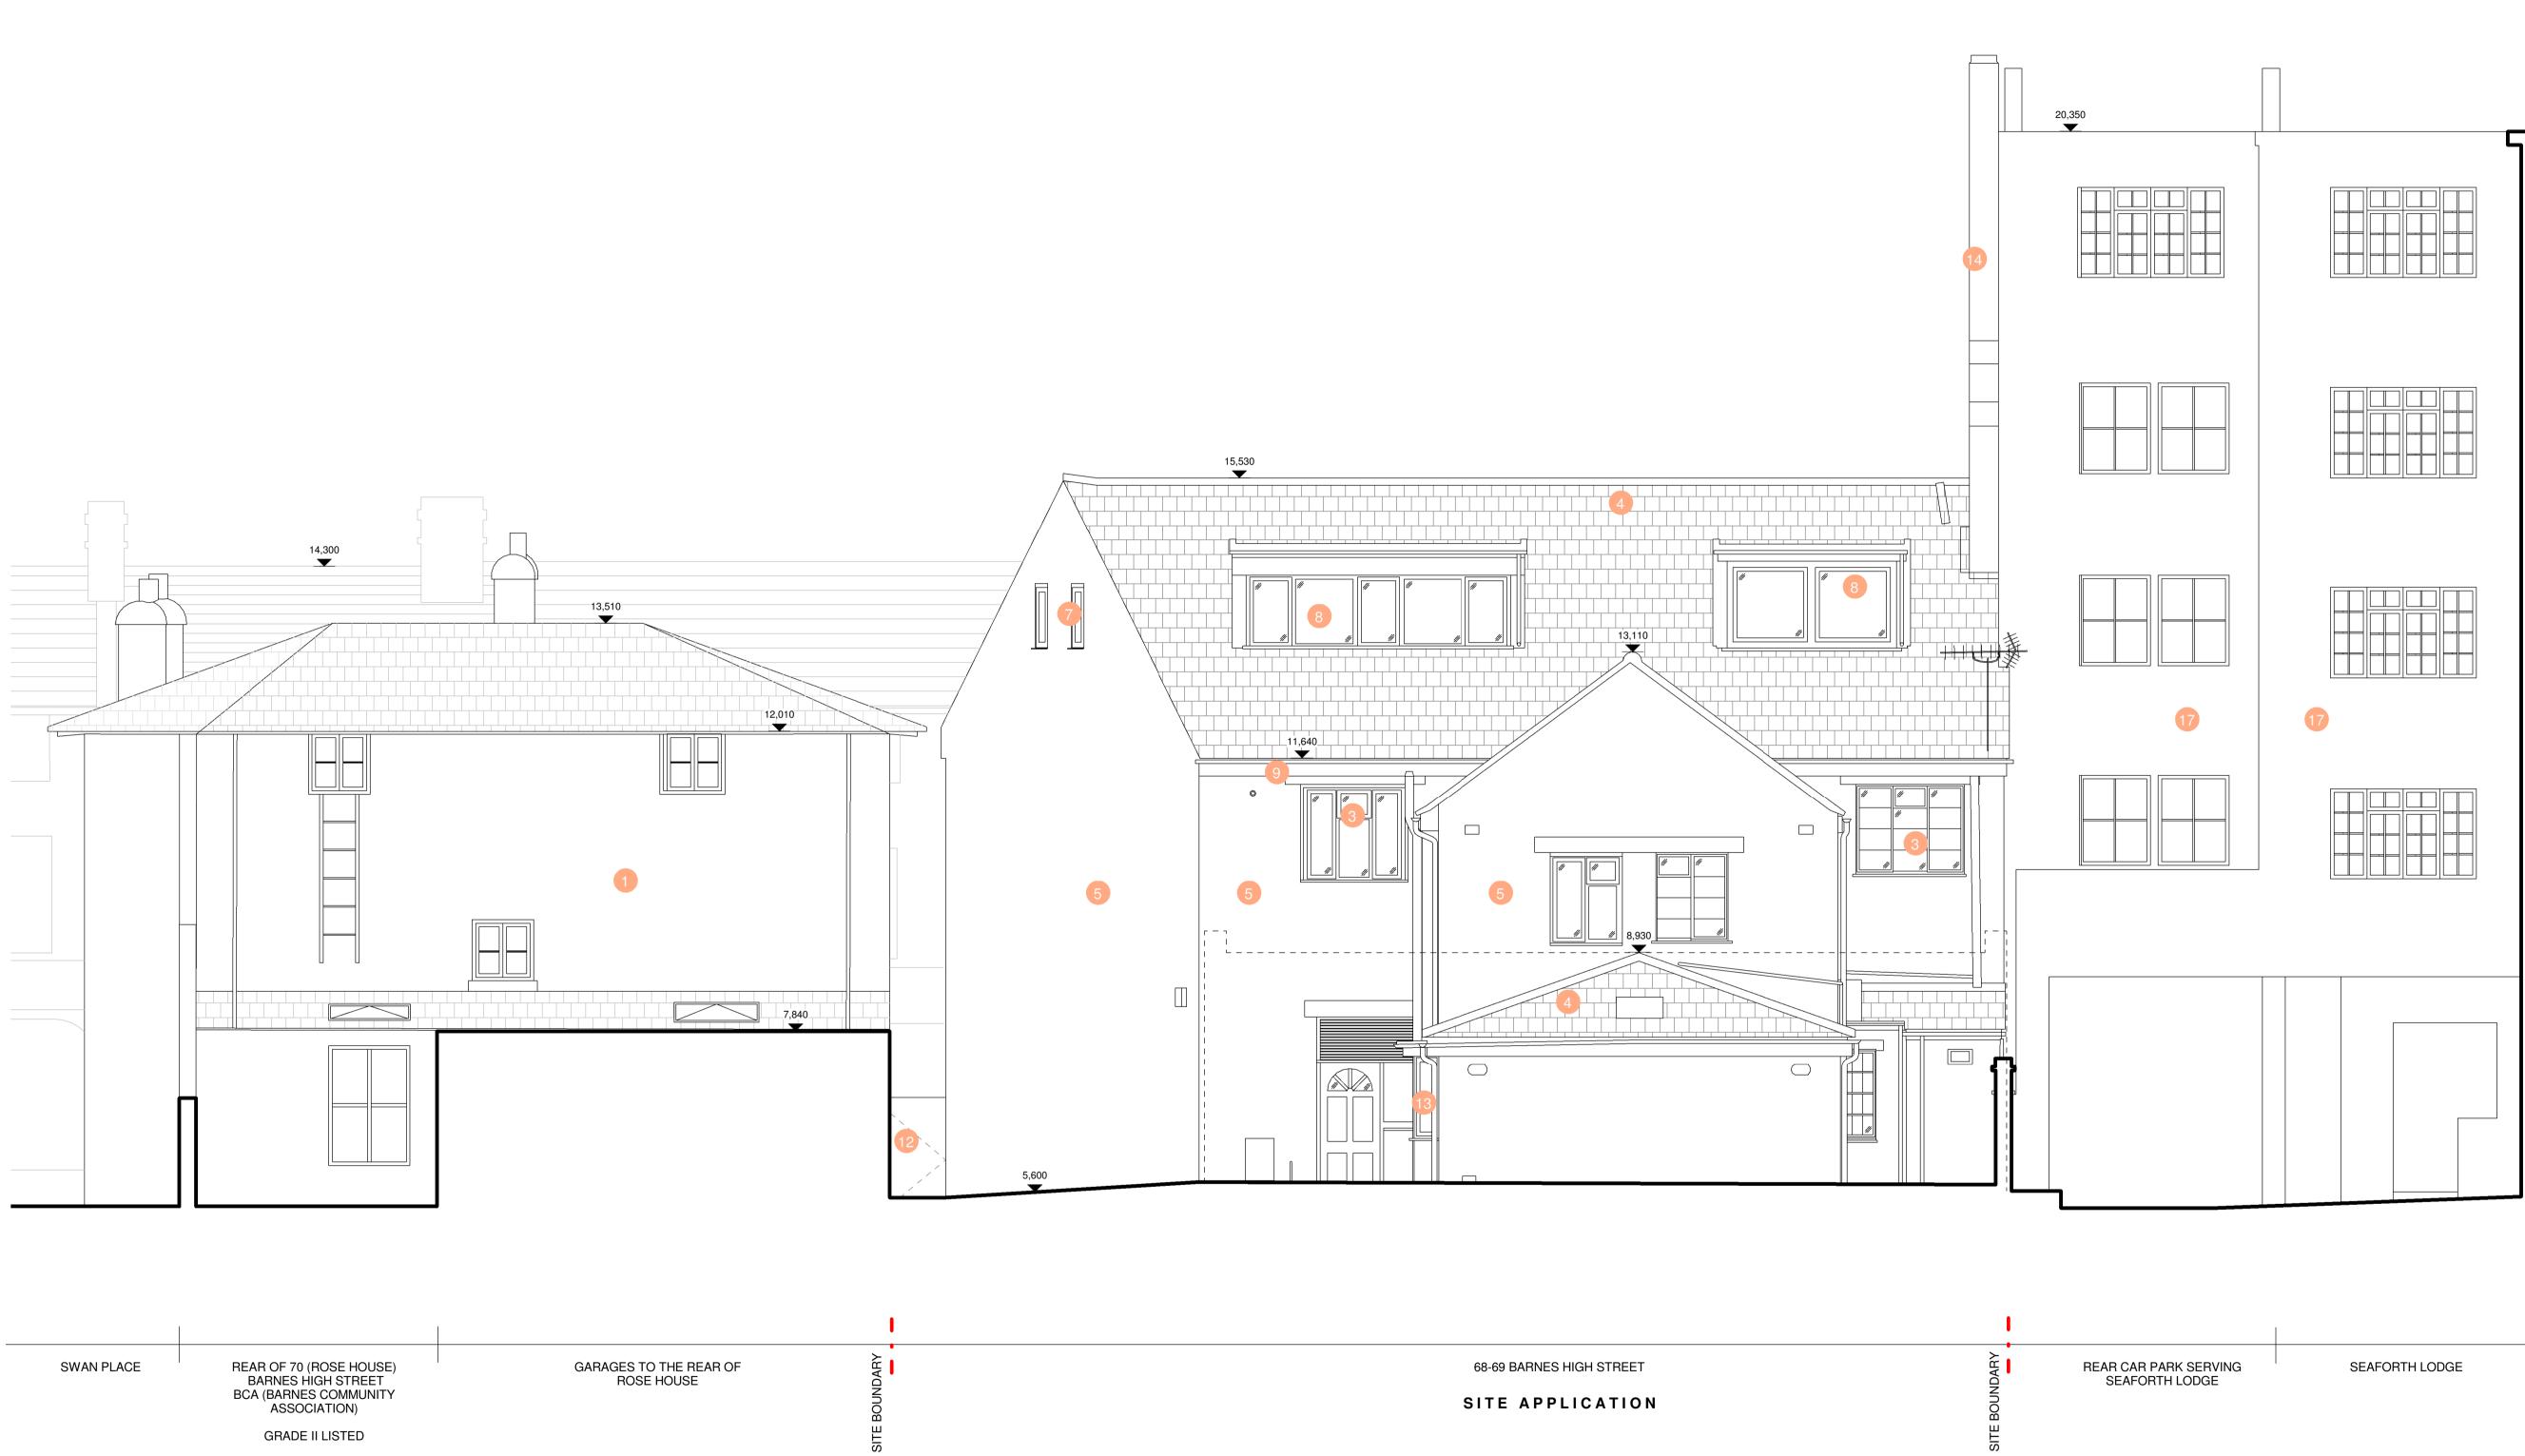

**EXISTING NORTH ELEVATION** 

THIS DOCUMENT IS © ARCHITECTURE INITIATIVE LTD.ALL DIMENSIONS ARE TO BE CHECKED ONSITE PRIOR TO COMMENCMENT OF WORKS. ARCHITECTURE INITIATIVE TO BE NOTIFIED OF ANY DISCREPANCIES. DO NOT SCALE FROM THIS DRAWING.

**—** • **—** 

| 1  | RENDERED FINISH TO GRADE II LISTED BUILDING                |
|----|------------------------------------------------------------|
| 2  | EXISTING ROOFLIGHT                                         |
| 3  | EXISTING DOUBLE GLAZED PVC OPENABLE WINDOWS                |
| 4  | EXISTING SLATE TILED ROOF                                  |
| 5  | DARK RED BRICKWORK                                         |
| 6  | EXISTING SHOP FRONT SIGNAGE TO COMMERCIAL UNITS            |
| 7  | OBSCURED WINDOWS                                           |
| 8  | EXISTING DORMER WINDOWS                                    |
| 9  | STONE LINTELS ABOVE WINDOWS                                |
| 10 | EXISTING FIRE EXIT                                         |
| 11 | CANOPY TO GROUND FLOOR COMMERCIAL UNITS                    |
| 12 | EXISTING SIDE GATE ENTRANCE TO REAR OF BUILDING            |
| 13 | BAY WINDOW                                                 |
| 14 | EXISTING TRADITIONAL BRICK CHIMNEY STACK TO BE<br>RETAINED |
| 15 | VEHICULAR ACCESS TO SEAFORTH LODGE CAR PARK                |
| 16 | EXISTING ENTRANCE TO RESIDENTIAL UNITS ABOVE               |
| 17 | RENDERED FINISH                                            |

BARNES HIGH STREET

\_\_\_\_\_

| REVISION                         | NOTE                        |       | DATE | DRAWN    |  |  |
|----------------------------------|-----------------------------|-------|------|----------|--|--|
| Architecture INTIATIVE LTD.      |                             |       |      |          |  |  |
| PROJECT 67-69 BARNES HIGH STREET |                             |       |      |          |  |  |
| DRAWING TITLE                    | EXISTING NORTH<br>ELEVATION |       |      |          |  |  |
| DATE                             | SEPT 17                     | SCALE | 1    | :100 @A3 |  |  |
| DRAWN                            | JH                          | CHECK | CS   |          |  |  |
| STATUS                           | PLANNIN                     | IG    |      |          |  |  |
| JOB NUMBER                       | AI - 2296                   |       |      |          |  |  |

DRAWING NUMBER BRN - 021

REV