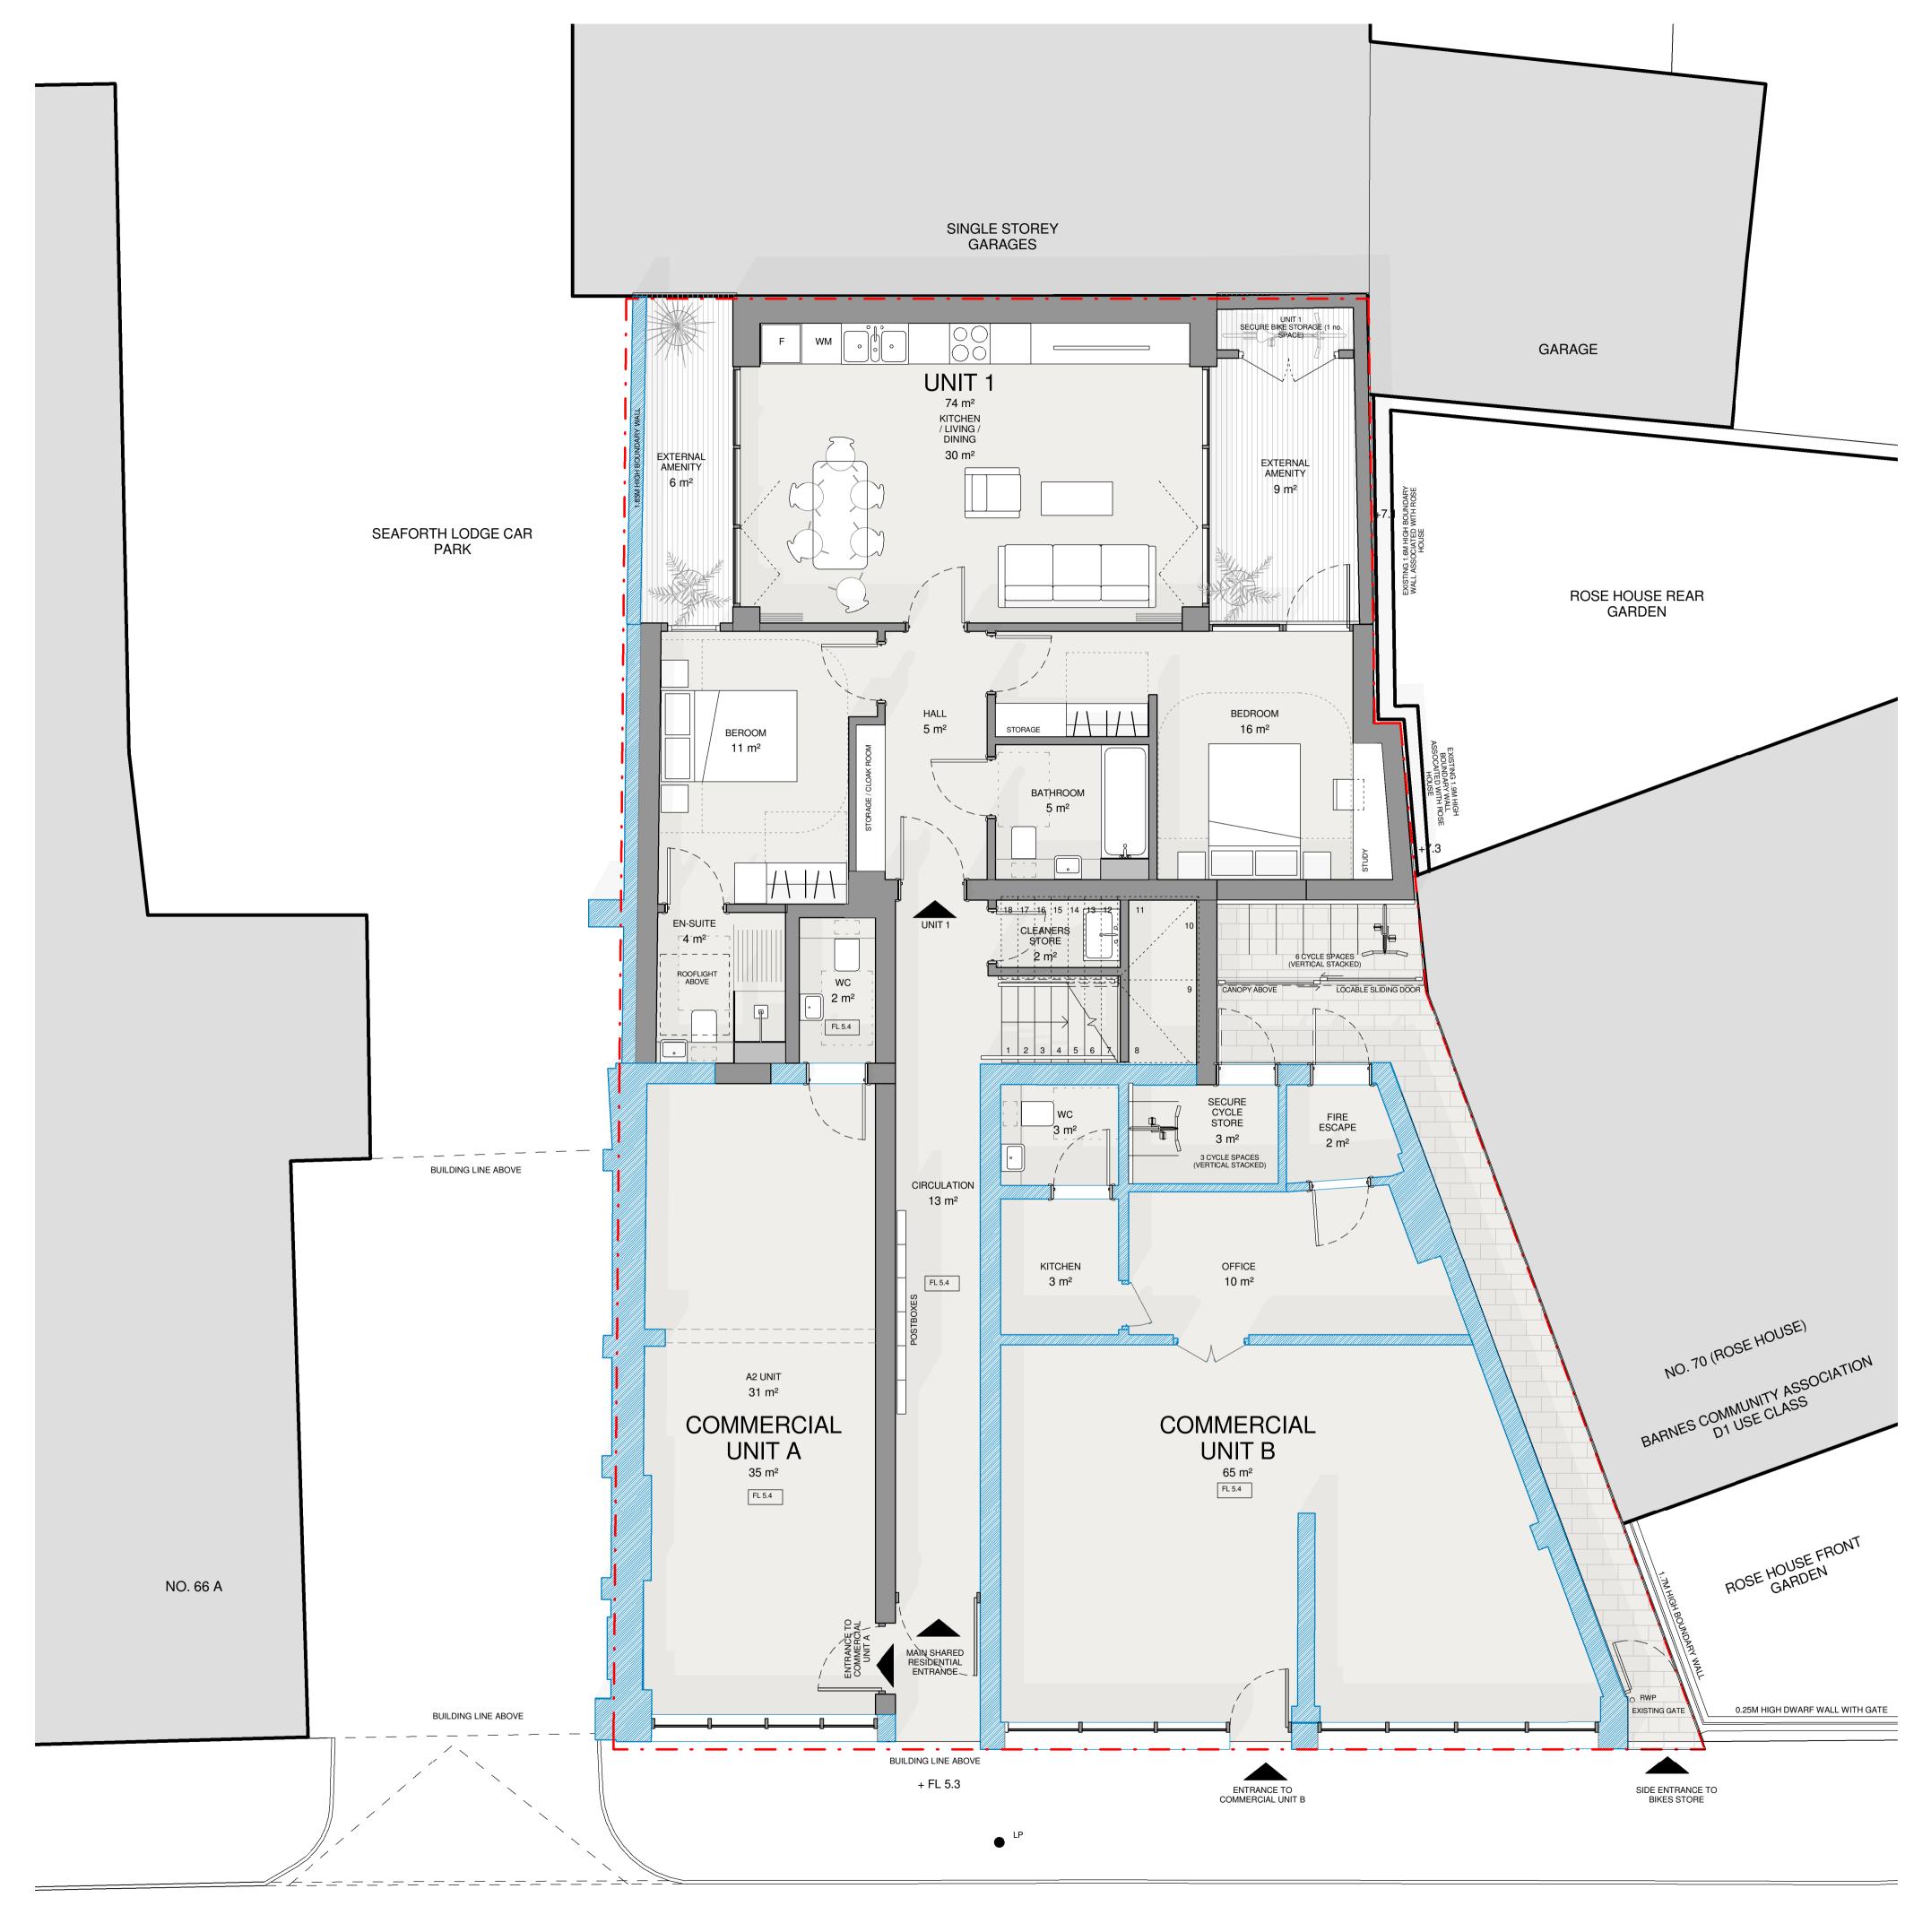

| 1:100    |                         |  |  |  |  |  |
|----------|-------------------------|--|--|--|--|--|
| 0 1      |                         |  |  |  |  |  |
| KEY      |                         |  |  |  |  |  |
|          | APPLICATION BOUNDARY    |  |  |  |  |  |
|          | ENTRANCE / ACCESS ROUTE |  |  |  |  |  |
| FFL 5.00 | FINISH FLOOR LEVEL      |  |  |  |  |  |
| + 5.00   | SPOT HEIGHTS            |  |  |  |  |  |
|          | HOPPER                  |  |  |  |  |  |
| LP<br>●  | LAMP POST               |  |  |  |  |  |
| F        | FRIDGE FREEZER          |  |  |  |  |  |
| WM       | WASHING MACHINE         |  |  |  |  |  |
| DW       | DISH WASHER             |  |  |  |  |  |
|          | EXISTING STRUCTURE      |  |  |  |  |  |
|          | PROPOSED STRUCTURE      |  |  |  |  |  |

**KEY PLAN** 

| Unit Type   | Name   | Area  | Unit Size  |  |
|-------------|--------|-------|------------|--|
|             |        |       |            |  |
| Residential | UNIT 1 | 75 m² | 2B4P       |  |
|             |        |       |            |  |
| Unit Type   | Name   | Area  | Unit size  |  |
| Ontrype     | Marine | Aita  | 01111 3120 |  |
| Osmansial   | •      | 05    | N1/A       |  |
| Commercial  | A      | 65 m² | N/A        |  |
|             |        |       |            |  |

| REVISION       | NOTE                                                            |                 | DATE | DRAWN    |  |
|----------------|-----------------------------------------------------------------|-----------------|------|----------|--|
|                | 4 John Prince's St<br>architectureinitia<br>© ARCHITECTURE INIT | reet, London, W |      | 9        |  |
| PROJECT        | 67-69 BARNES HIGH STREET                                        |                 |      |          |  |
| DRAWING TITLE  | PROPOSED LEVEL 0 FLOOR<br>PLAN                                  |                 |      |          |  |
| DATE           | SEPT 17                                                         | SCALE           | 1    | :100 @A3 |  |
| DRAWN          | JR                                                              | CHECK           | CS   |          |  |
| STATUS         | PLANNING                                                        |                 |      |          |  |
| JOB NUMBER     |                                                                 |                 |      |          |  |
| DRAWING NUMBER | BRN - 100                                                       |                 |      |          |  |
| REV            |                                                                 |                 |      |          |  |