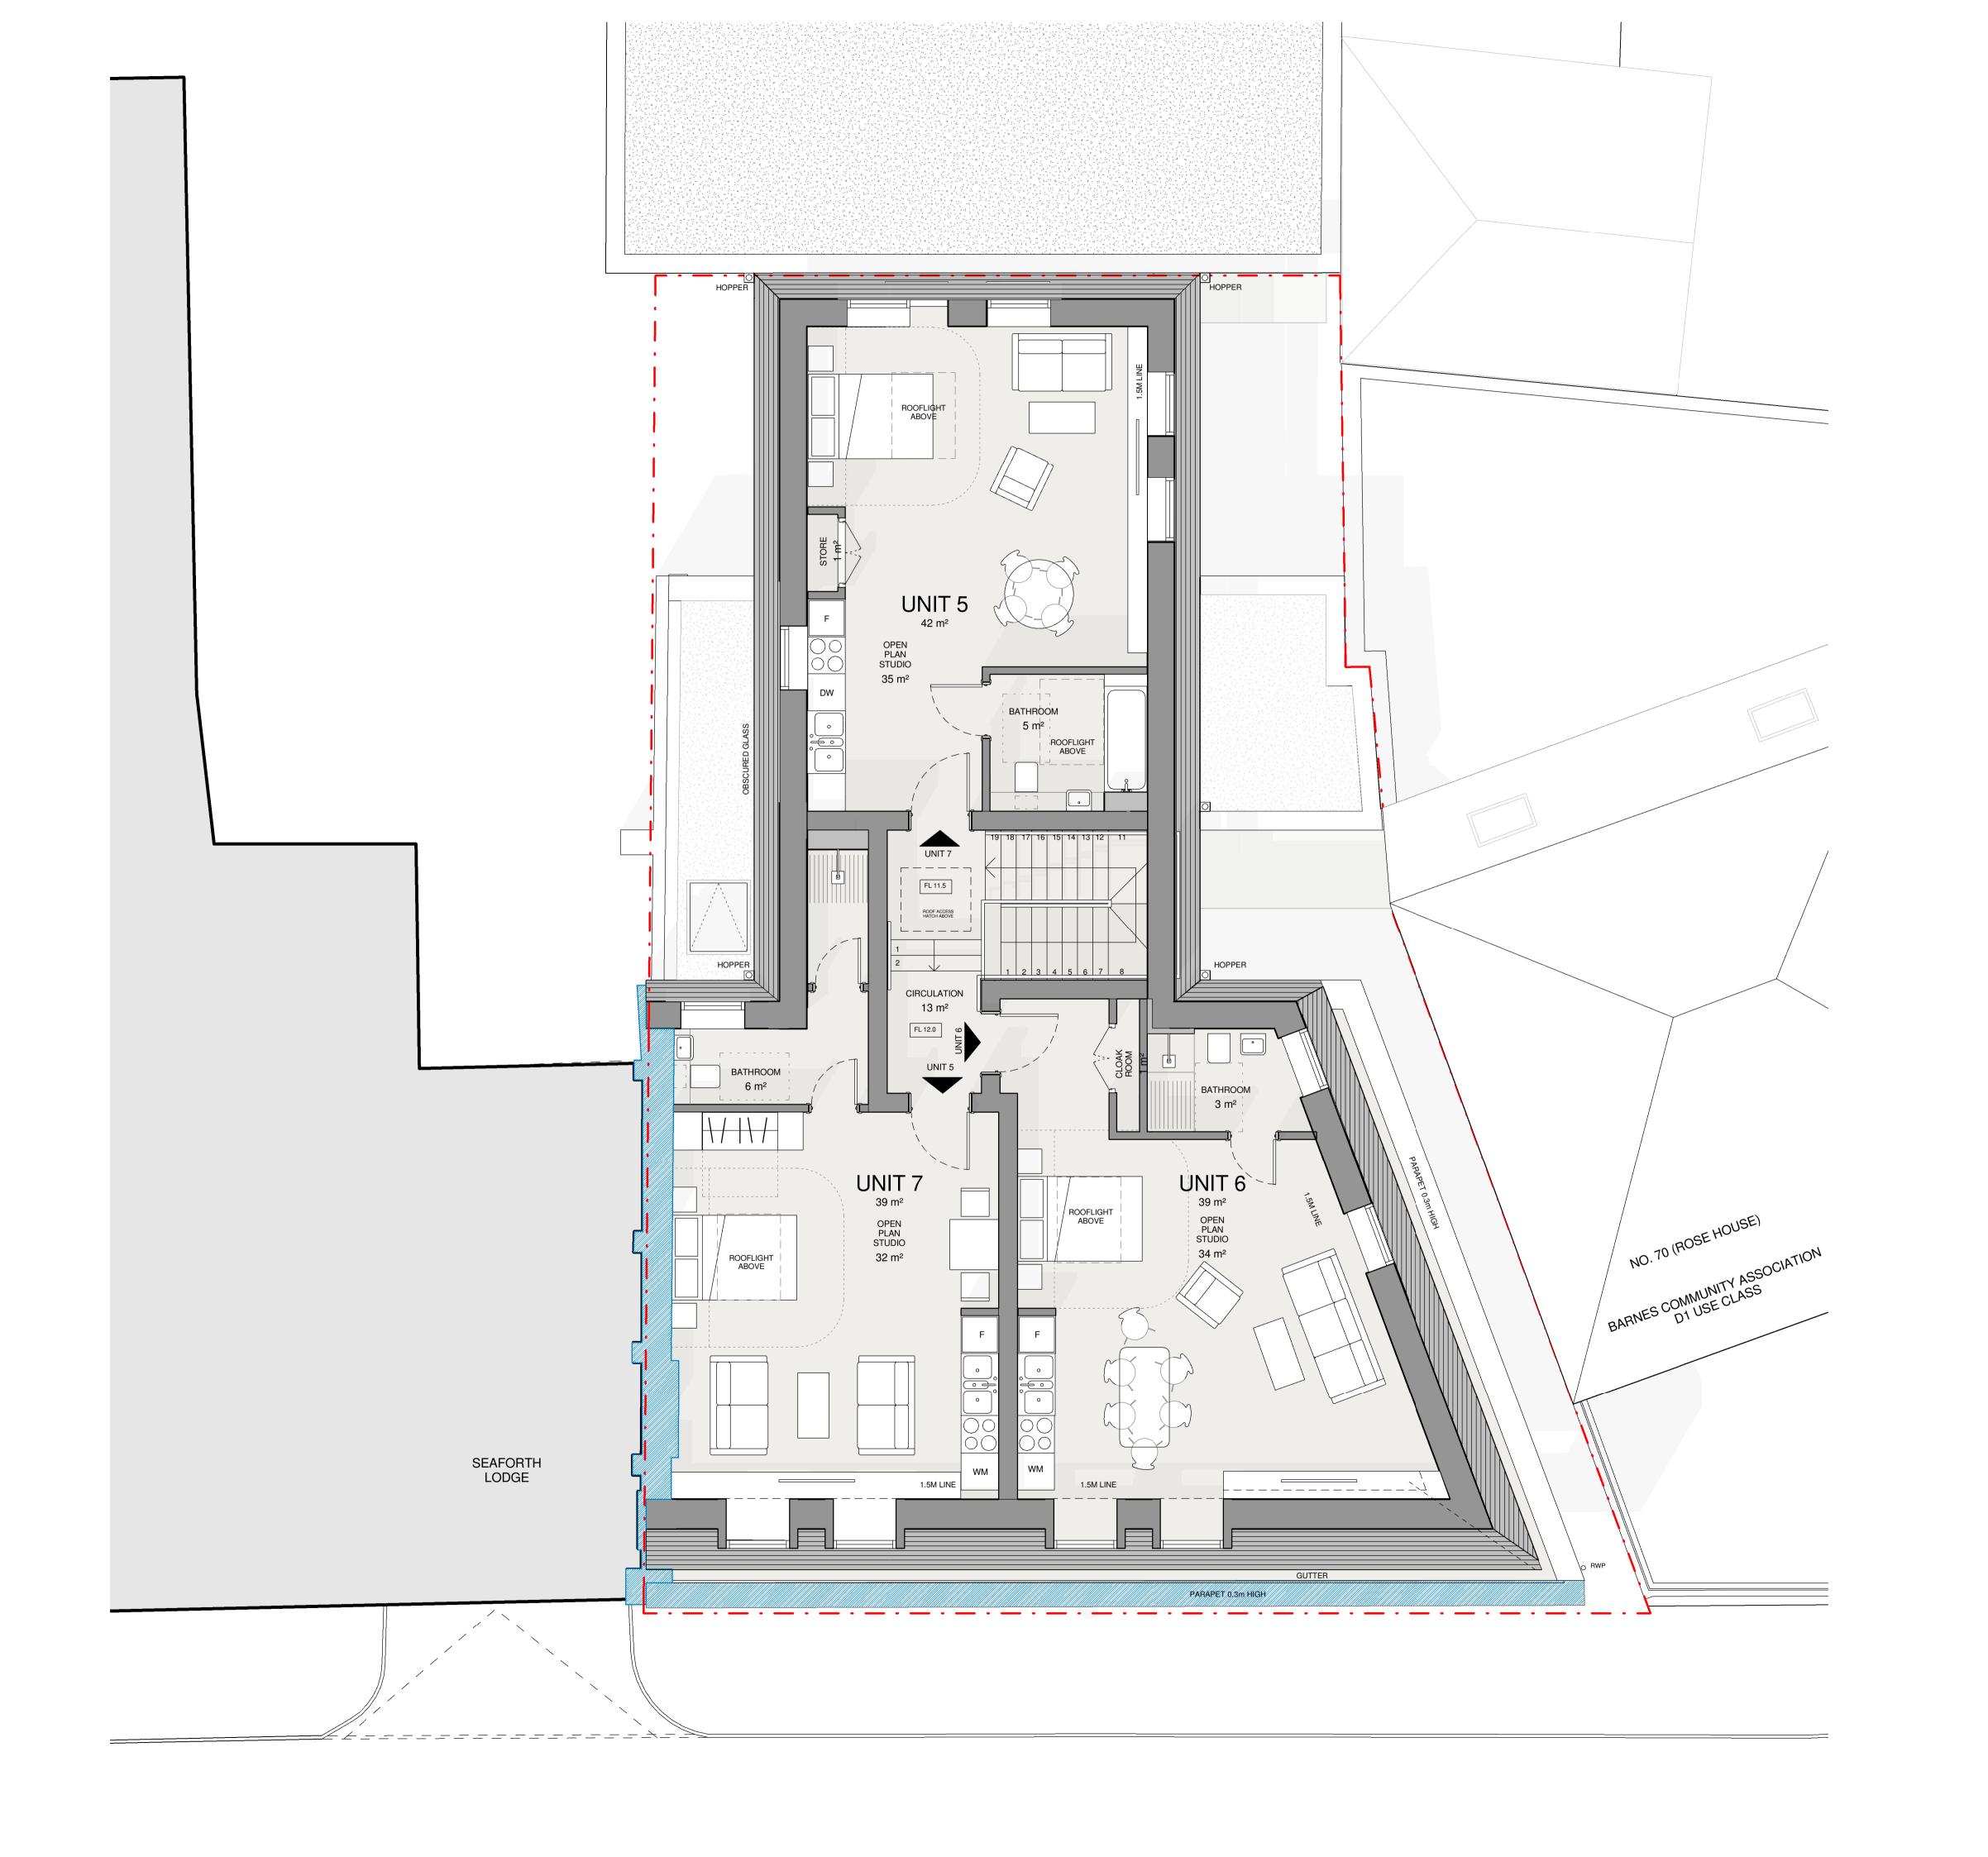

## **KEY PLAN**

| Unit Type   | Name   | Area              | Unit Size |
|-------------|--------|-------------------|-----------|
|             |        |                   |           |
| LEVEL 0     |        |                   |           |
| Residential | UNIT 1 | 75 m <sup>2</sup> | 2B4P      |
| Level 1     |        |                   |           |
| Residential | UNIT 2 | 52 m <sup>2</sup> | 1B2P      |
| Residential | UNIT 3 | 62 m <sup>2</sup> | 2B3P      |
| Residential | UNIT 4 | 51 m <sup>2</sup> | 1B2P      |
| Level 2     | •      |                   |           |
| Residential | UNIT 5 | 42 m <sup>2</sup> | Studio    |
| Residential | UNIT 6 | 39 m²             | Studio    |
| Residential | UNIT 7 | 39 m²             | Studio    |

REVISION NOTE DATE DRAWN

PROJECT 67-69 BARNES HIGH STREET

DRAWING TITLE PROPOSED LEVEL 2 FLOOR PLAN

DATE SEPT 17 SCALE 1:100 @A3

DRAWN JH CHECK CS

STATUS PLANNING

JOB NUMBER AI - 2296

DRAWING NUMBER BRN - 102