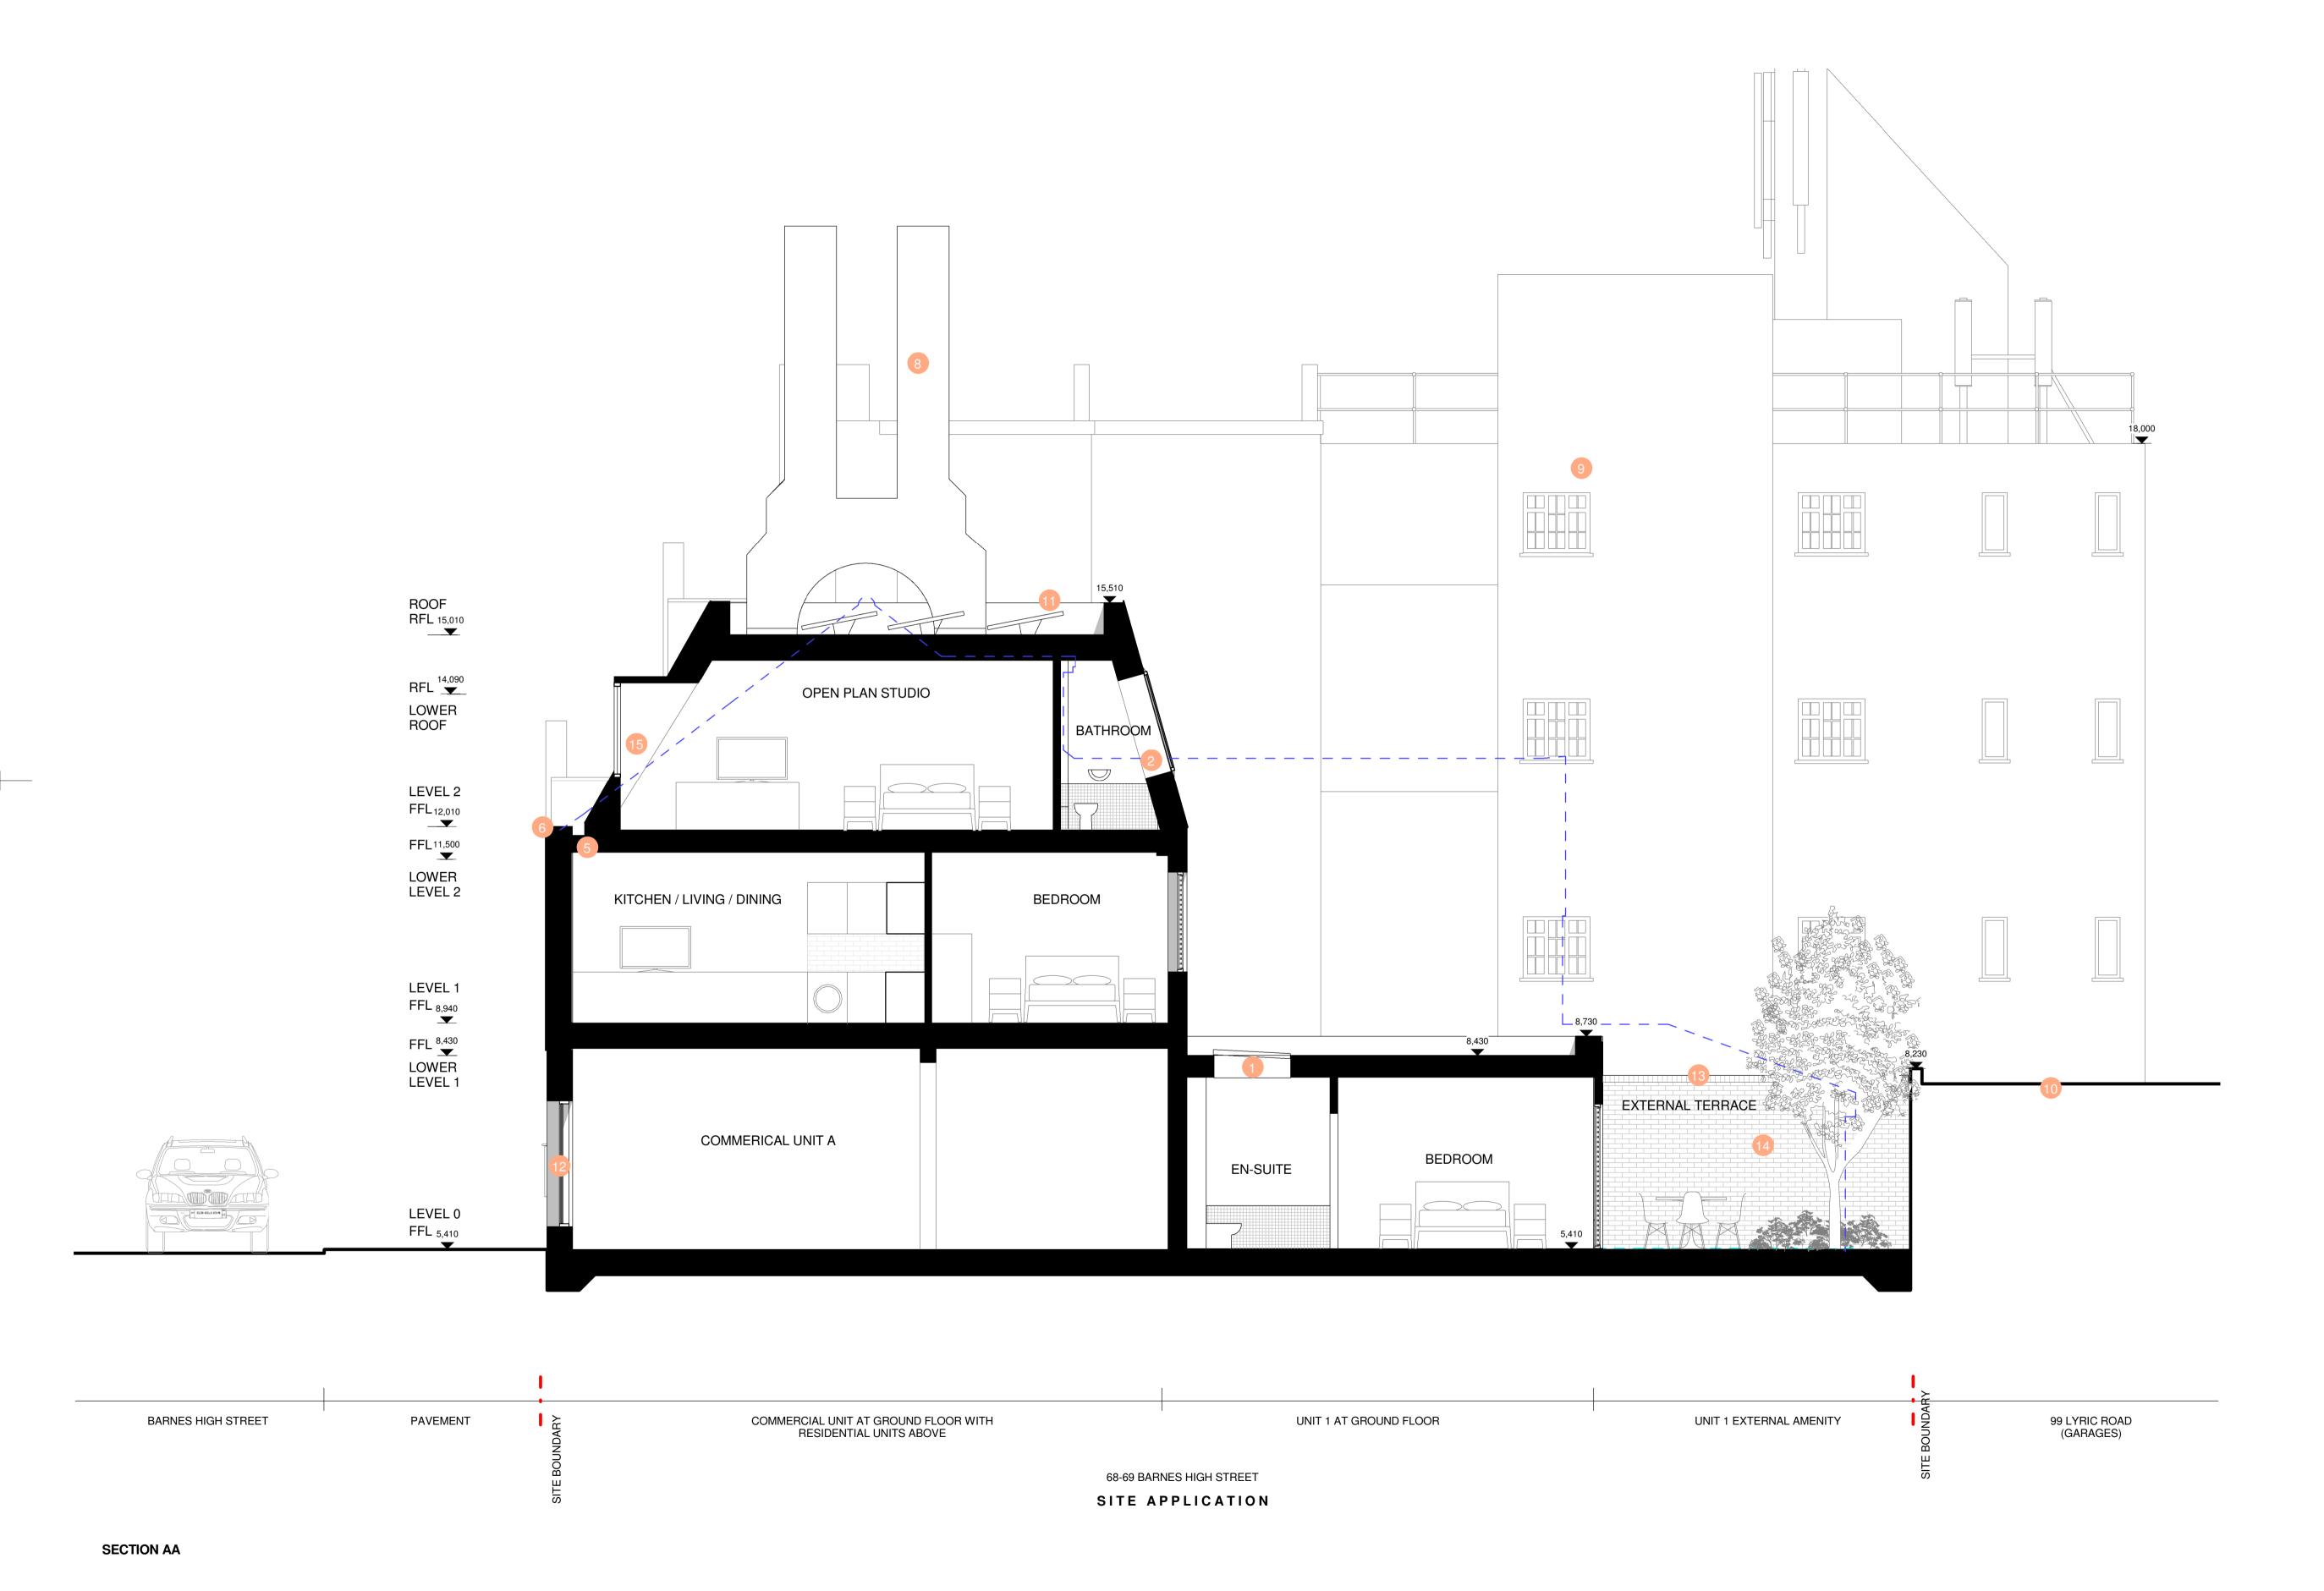

0 1 2 3 4

KEY

- - APPLICATION BOUNDARY

— — EXISTING BUILDING OUTLINE

NEW ALUMINUM ROOFLIGHTS

NEW ALUMINUM DOUBLE GLAZED WINDOWS

RENDERED FINISH (COLOUR TBC)

NEW SLATE TILED ROOF TO MATCH EXISTING

CONCEALED GUTTER BEHIND PARAPET

PARAPET HEIGHT TO MATCH NEIGHBOURING PROPERTIES

ACCESS GATE TO SHARED BIN AND BIKE STORE FROM BARNES HIGH STREET

8 EXISTING TRADITIONAL BRICK CHIMNEY STACK TO BE RETAINED

6 STOREY NEIGHBOURING PROPERTY - SEAFORTH LODGE

SINGLE STOREY GARAGE TO THE REAR OF THE SITE

11 PHOTOVOLTAIC PANELS

GLAZED WINDOWS TO GROUND FLOOR COMMERCIAL UNITS

13 SOLDIER COURSE BRICK DETAIL

NEW BOUNDARY WALL

15 NEW DORMER WINDOW

REVISION NOTE DATE DRAWN

PROJECT 67-69 BARNES HIGH STREET

CHECK CS

DRAWING TITLE PROPOSED SECTION AA

DATE SEPT 17 SCALE 1:100 @A3

\_\_\_\_\_

STATUS PLANNING

JOB NUMBER AI - 2296

drawn **JH** 