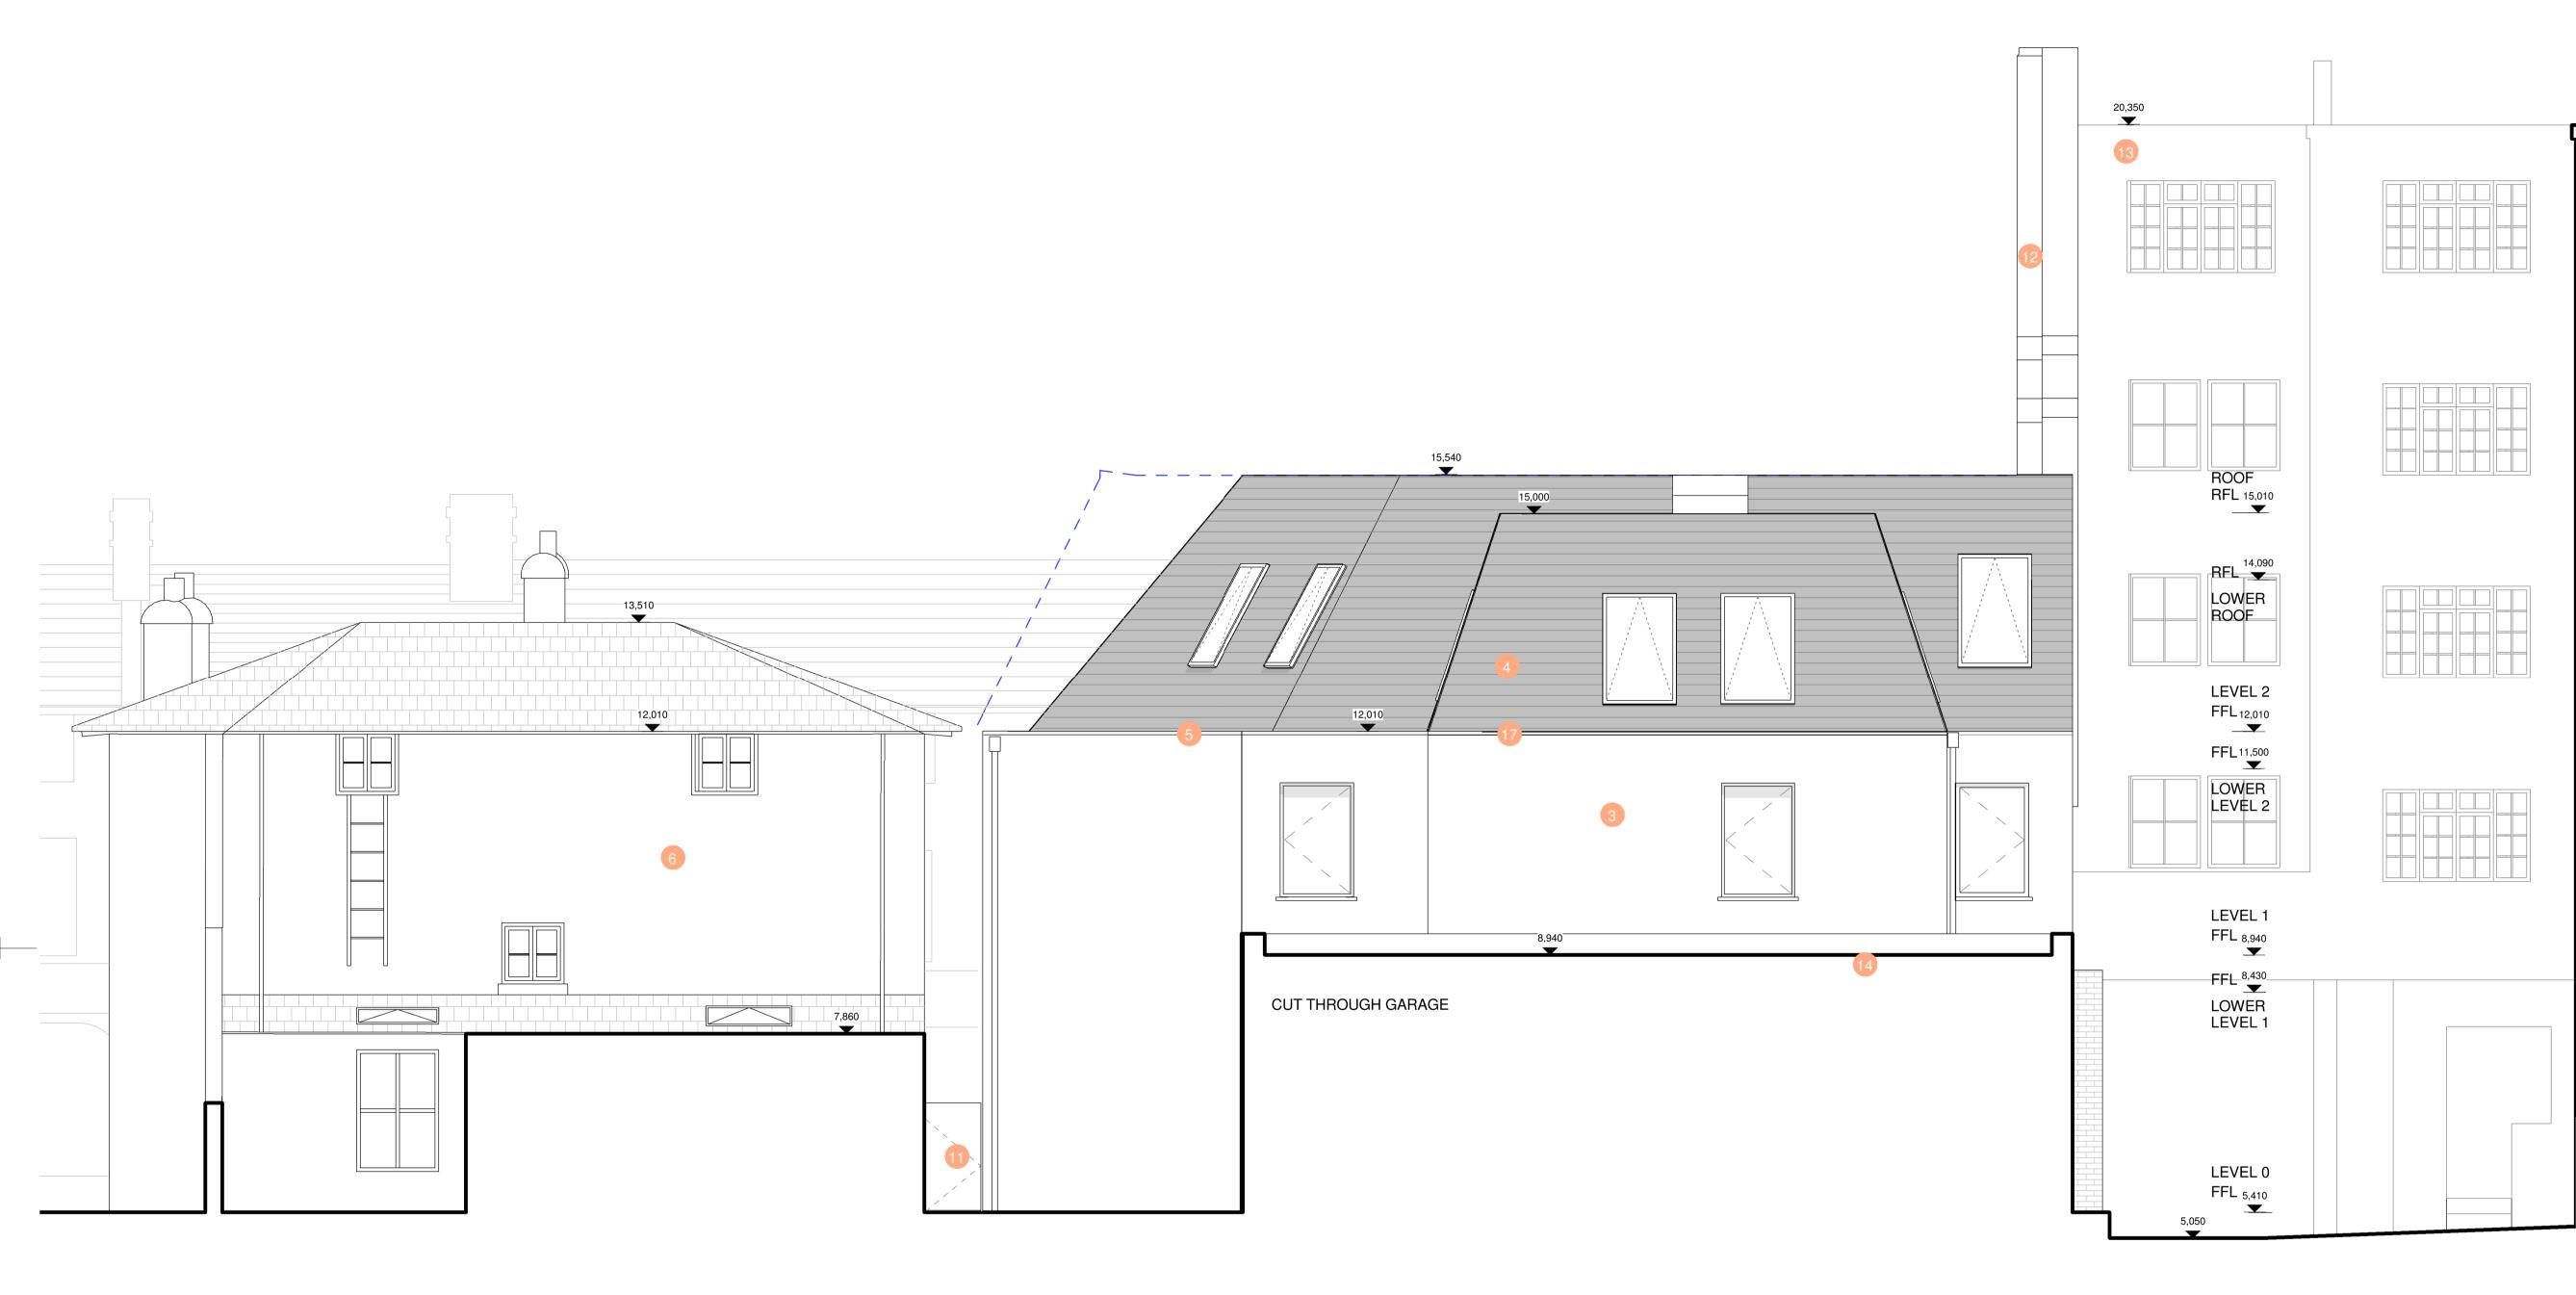

**PROPOSED NORTH ELEVATION** 

## SITE APPLICATION

67-69 BARNES HIGH STREET

SEAFORTH LODGE

| 00 |                                                                  |  |  |  |  |
|----|------------------------------------------------------------------|--|--|--|--|
|    | 1 2 3 4                                                          |  |  |  |  |
| ΞY |                                                                  |  |  |  |  |
|    | APPLICATION BOUNDARY                                             |  |  |  |  |
|    | EXISTING BUILDING OUTLINE                                        |  |  |  |  |
|    | ROSE HOUSE OUTLINE                                               |  |  |  |  |
|    | PROPOSED SLATE TILED ROOF TO MATCH EXISTING                      |  |  |  |  |
| 1  | NEW ALUMINUM DORMER WINDOWS TO SECOND<br>FLOOR RESIDENTIAL UNITS |  |  |  |  |
| 2  | NEW ALUMINUM WINDOWS                                             |  |  |  |  |
| 3  | RENDERED FINISH (COLOUR TBC)                                     |  |  |  |  |
| 4  | SLATE TILED ROOF TO MATCH EXISTING                               |  |  |  |  |
| 5  | PARAPET HEIGHT TO MATCH NEIGHBOURING<br>PROPERTIES               |  |  |  |  |
| 6  | GRADE II LISTED ROSE COTTAGE                                     |  |  |  |  |
| 7  | PINK RENDERED FINISH                                             |  |  |  |  |
| 8  | NEW RESIDENTIAL ENTRANCE TO UNITS 1-7                            |  |  |  |  |
| 9  | DARK RED BRICKWORK TO SEAFORTH                                   |  |  |  |  |
| 10 | EXISTING SIGNAGE TO COMMERCIAL UNITS AT GROUND FLOOR             |  |  |  |  |
| 1  | ACCESS GATE TO SHARED BIN AND BIKE STORE                         |  |  |  |  |
| 12 | EXISTING TRADITIONAL BRICK CHIMNEY STACK TO BE<br>RETAINED       |  |  |  |  |
| 13 | 6 STOREY NEIGHBOURING PROPERTY - SEAFORTH<br>LODGE               |  |  |  |  |
| 14 | SINGLE STOREY GARAGE TO THE REAR OF THE SITE                     |  |  |  |  |
| 15 | CANOPY TO COMMERCIAL UNITS AT GROUND FLOOR                       |  |  |  |  |
| 16 | NEW BOUNDARY WALL                                                |  |  |  |  |
| 17 | METAL COPING TO PARAPET WALL                                     |  |  |  |  |
| 18 | SOLIDER COURSE BRICK DETAIL                                      |  |  |  |  |
| 19 | NEW ALUMINUM ROOFLIGHTS TO RESIDENTIAL UNITS                     |  |  |  |  |

BARNES HIGH STREET

| REVISION       | NOTE                                                            |                                        | DATE | DRAWN    |
|----------------|-----------------------------------------------------------------|----------------------------------------|------|----------|
|                | 4 John Prince's Si<br>architectureinitia<br>© ARCHITECTURE INIT | ative<br>treet, London, W<br>ative.com |      | 9        |
|                | 67-69 BARNES HIGH STREET                                        |                                        |      |          |
|                | PROPOSED NORTH<br>ELEVATION                                     |                                        |      |          |
| DATE           | SEPT 17                                                         | SCALE                                  | 1    | :100 @A3 |
| DRAWN          | JH                                                              | CHECK                                  | CS   |          |
| STATUS         | PLANNING                                                        |                                        |      |          |
| JOB NUMBER     | AI - 2296                                                       |                                        |      |          |
| DRAWING NUMBER | BRN - 301                                                       |                                        |      |          |
| REV            |                                                                 |                                        |      |          |