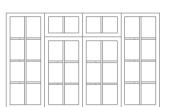

**PROPOSED NORTH ELEVATION** 

## SITE APPLICATION

67-69 BARNES HIGH STREET

SEAFORTH LODGE

| 00 |                                                                  |  |  |  |  |
|----|------------------------------------------------------------------|--|--|--|--|
|    | 1 2 3 4                                                          |  |  |  |  |
| ΞY |                                                                  |  |  |  |  |
|    | APPLICATION BOUNDARY                                             |  |  |  |  |
|    | EXISTING BUILDING OUTLINE                                        |  |  |  |  |
|    | ROSE HOUSE OUTLINE                                               |  |  |  |  |
|    | PROPOSED SLATE TILED ROOF TO MATCH EXISTING                      |  |  |  |  |
| 1  | NEW ALUMINUM DORMER WINDOWS TO SECOND<br>FLOOR RESIDENTIAL UNITS |  |  |  |  |
| 2  | NEW ALUMINUM WINDOWS                                             |  |  |  |  |
| 3  | RENDERED FINISH (COLOUR TBC)                                     |  |  |  |  |
| 4  | SLATE TILED ROOF TO MATCH EXISTING                               |  |  |  |  |
| 5  | PARAPET HEIGHT TO MATCH NEIGHBOURING<br>PROPERTIES               |  |  |  |  |
| 6  | GRADE II LISTED ROSE COTTAGE                                     |  |  |  |  |
| 7  | PINK RENDERED FINISH                                             |  |  |  |  |
| 8  | NEW RESIDENTIAL ENTRANCE TO UNITS 1-7                            |  |  |  |  |
| 9  | DARK RED BRICKWORK TO SEAFORTH                                   |  |  |  |  |
| 10 | EXISTING SIGNAGE TO COMMERCIAL UNITS AT GROUND FLOOR             |  |  |  |  |
| 1  | ACCESS GATE TO SHARED BIN AND BIKE STORE                         |  |  |  |  |
| 12 | EXISTING TRADITIONAL BRICK CHIMNEY STACK TO BE<br>RETAINED       |  |  |  |  |
| 13 | 6 STOREY NEIGHBOURING PROPERTY - SEAFORTH<br>LODGE               |  |  |  |  |
| 14 | SINGLE STOREY GARAGE TO THE REAR OF THE SITE                     |  |  |  |  |
| 15 | CANOPY TO COMMERCIAL UNITS AT GROUND FLOOR                       |  |  |  |  |
| 16 | NEW BOUNDARY WALL                                                |  |  |  |  |
| 17 | METAL COPING TO PARAPET WALL                                     |  |  |  |  |
| 18 | SOLIDER COURSE BRICK DETAIL                                      |  |  |  |  |
| 19 | NEW ALUMINUM ROOFLIGHTS TO RESIDENTIAL UNITS                     |  |  |  |  |

BARNES HIGH STREET

| REVISION       | NOTE                                                            |                                        | DATE | DRAWN    |
|----------------|-----------------------------------------------------------------|----------------------------------------|------|----------|
|                | 4 John Prince's Si<br>architectureinitia<br>© ARCHITECTURE INIT | ative<br>treet, London, W<br>ative.com |      | 9        |
|                | 67-69 BARNES HIGH STREET                                        |                                        |      |          |
|                | PROPOSED NORTH<br>ELEVATION                                     |                                        |      |          |
| DATE           | SEPT 17                                                         | SCALE                                  | 1    | :100 @A3 |
| DRAWN          | JH                                                              | CHECK                                  | CS   |          |
| STATUS         | PLANNING                                                        |                                        |      |          |
| JOB NUMBER     | AI - 2296                                                       |                                        |      |          |
| DRAWING NUMBER | BRN - 301                                                       |                                        |      |          |
| REV            |                                                                 |                                        |      |          |