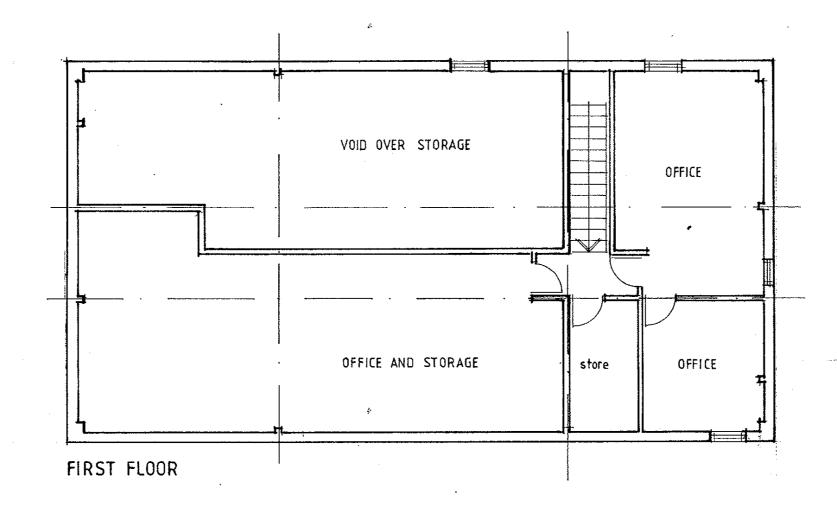

| project<br>1A ST LEONARDS RD<br>LONDON SW14 7LY                                                                                                  |       |              |          |
|--------------------------------------------------------------------------------------------------------------------------------------------------|-------|--------------|----------|
| drawing<br>EXISTING FIRST FLOOR                                                                                                                  |       |              |          |
| drawing no<br>390_B(20)P01                                                                                                                       |       |              | rev<br>- |
| created by                                                                                                                                       | PS    | checked      | MW       |
| scale @ A3                                                                                                                                       | 1:100 | date created | 06.07.16 |
| CREATE<br>DESIGN + ARCHITECTURE<br>Wageworth House,<br>69 Southwark Bridge Read, London SE1 9HH<br>1:-44 (0)20 7021 0267<br>www.createdesign.org |       |              |          |